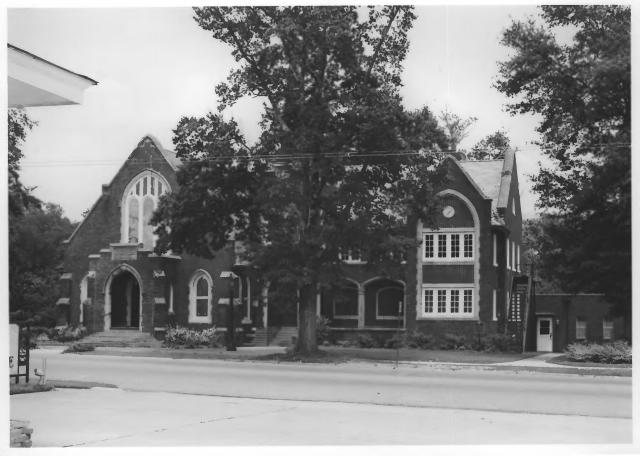

First Presbyterian Church

The building to the south of the church is outside the nominated area. It is actually about 10 to 15 feet to the south of the church.

First Presbyterian Church
Ruston, Lincoln Parish, LA
Lincoln Parish Museum & Hist. Society
609 N. Vienna, Ruston, LA 71270
Summer 1983
Photo #5
SOUTHWEST