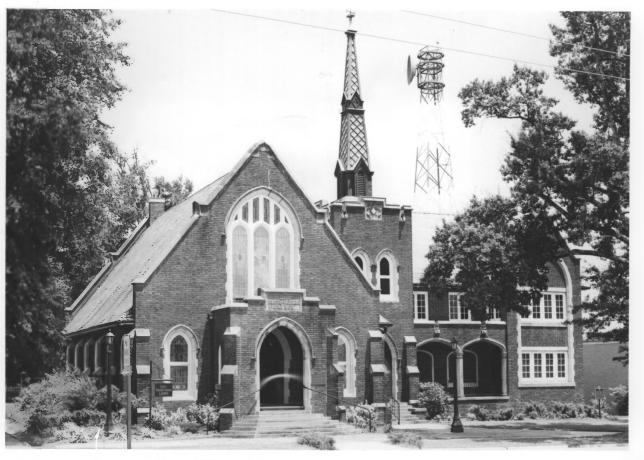

First Presbyterian Church
Ruston, Lincoln Parish, LA
Lincoln Parish Museum & Hist. Society
609 N. Vienna, Ruston, LA 71270
Summer 1983
Photo # 1
SOUTHEAST

The building to the south of the church is outside the nominated area. It is actually about 10 to 15 feet to the south of the church.