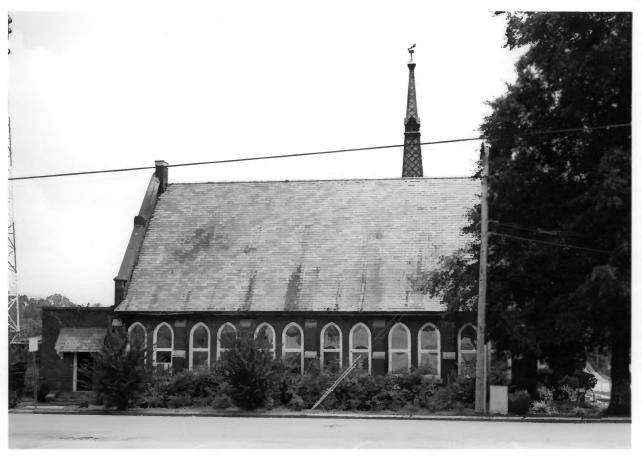

Please Credit
Lincoln Parish Museum
& Historical Society
Photograph

PHOTOGRAPHY BY Bob Pfister

Ruston, Lincoln Parish, LA
Lincoln Parish Museum & Hist. Society
609 N. Vienna, Ruston, LA 71270
NOV. 1983
Photo #4
SOUTHWEST

First Presbyterian Church

The building to the south of the church is outside the nominated area. It is actually about 10 to 15 feet to the south of the church.

First Presbyterian Church
Ruston, Lincoln Parish, LA
Lincoln Parish Museum & Hist. Society
609 N. Vienna, Ruston, LA 71270
Summer 1983
Photo #5
SOUTHWEST

The building to the south of the church is outside the nominated area. It is actually about 10 to 15 feet to the south of the church.  ${\bf r}$ 

First Presbyterian Church Ruston, Lincoln Parish, LA Lincoln Parish Museum & Hist. Society 609 N. Vienna, Ruston, LA 71270 Summer 1983