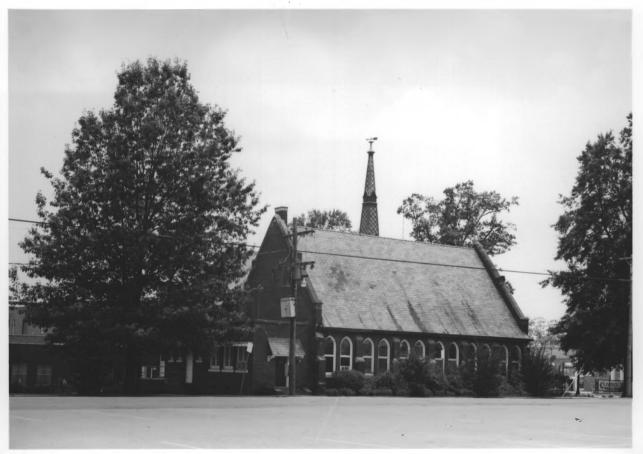

First Presbyterian Church
Ruston, Lincoln Parish, LA
Lincoln Parish Museum & Hist. Society
609 N. Vienna, Ruston, LA 71270
Summer 1983
Photo # 1
SOUTHEAST

The building to the south of the church is outside the nominated area. It is actually about 10 to 15 feet to the south of the church.

PHY BY

First Presbyterian Church Ruston, Lincoln Parish, LA Lincoln Parish Museum & Hist. Society 609 N. Vienna, Ruston, LA 71270 Summer 1983

Photo # > 2\_ Southeast

First Presbyterian Church Ruston, Lincoln Parish, LA Lincoln Parish Museum & Hist. Society 609 N. Vienna, Ruston, LA 71270 Summer 1983 Photo #3 NORTHEAST