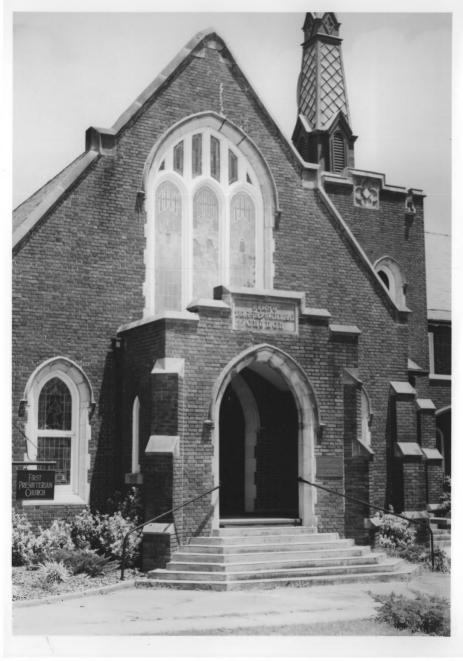

PHY BY

First Presbyterian Church Ruston, Lincoln Parish, LA Lincoln Parish Museum & Hist. Society 609 N. Vienna, Ruston, LA 71270 Summer 1983

Photo # > 2\_ Southeast

First Presbyterian Church Ruston, Lincoln Parish, LA Lincoln Parish Museum & Hist. Society 609 N. Vienna, Ruston, LA 71270 Summer 1983 Photo #3 NORTHEAST