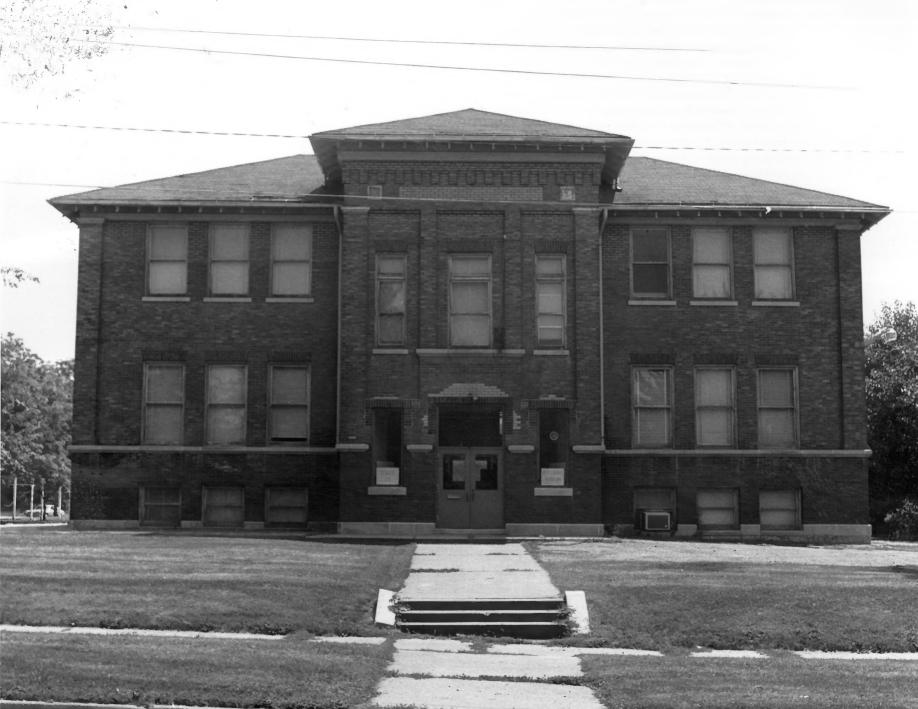

Bettendorf/Washington School 533 16th St. Bettendorf, Scott County, IA. Photo No. 1 By: Not known Date: Fall 1983 general front, to southwest View:

Bettendorf/Washington School 533 16th St. Bettendorf, Scott County, IA Photo No. 2 Not Known By: Date: Fall, 1983 View: North facade