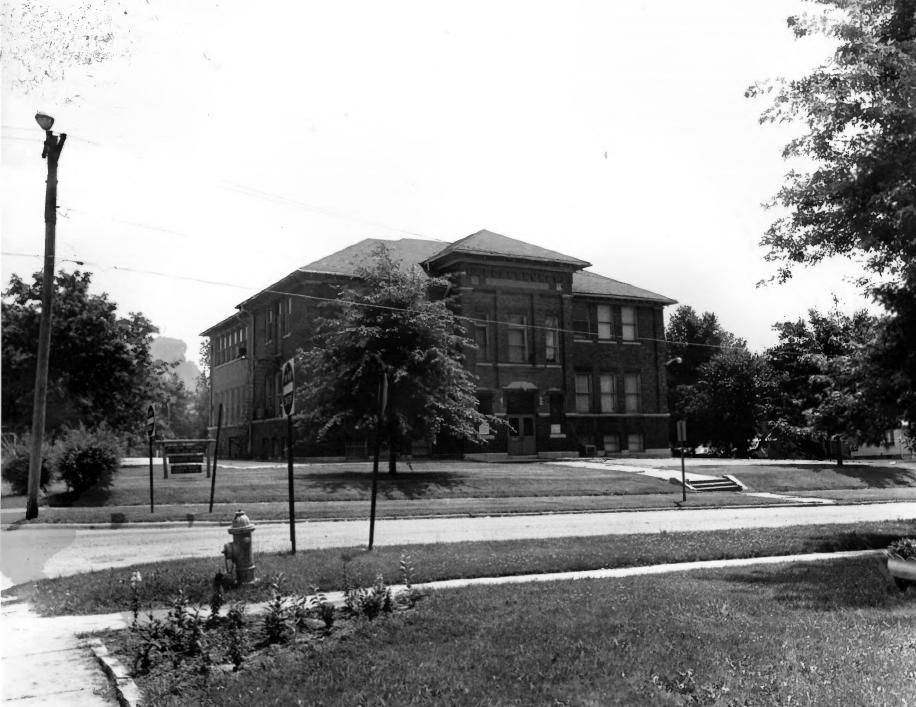

Bettendorf/Washington School 533 16th St. Bettendorf, Scott County, IA. Photo No. 1 By: Not known Date: Fall 1983 general front, to southwest View:

Bettendorf/Washington School 533 16th St. Bettendorf, Scott County, IA Photo No. 2 Not Known By: Date: Fall, 1983 View: North facade