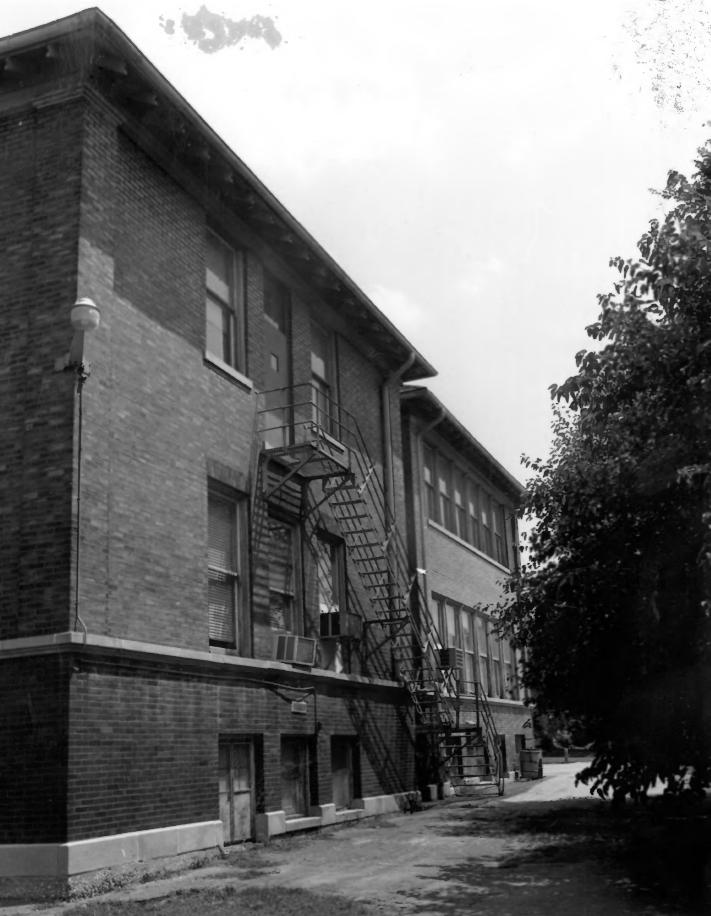

- Bettendorf/Washington School 533 16th St.
- Bettendorf, Scott County, IA Photo No. 3
- By: Not Known
- Date: Fall, 1983
- View: South along west facade

Bettendorf/Washington School 533 16th St. Bettendorf, Scott County, IA Photo No. 4 Not Known Bv: Fall, 1983 Date: South facade View: