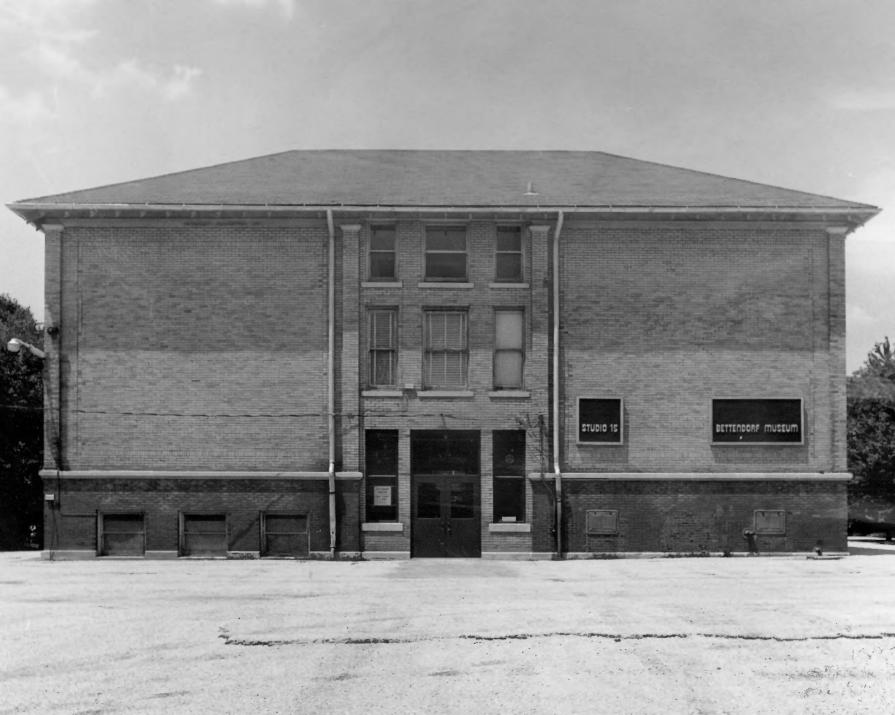

- Bettendorf/Washington School 533 16th St.
- Bettendorf, Scott County, IA Photo No. 3
- By: Not Known
- Date: Fall, 1983
- View: South along west facade

Bettendorf/Washington School 533 16th St. Bettendorf, Scott County, IA Photo No. 4 Not Known Bv: Fall, 1983 Date: South facade View:

Bettendorf/Washington School 533 16th St. Bettendorf, Scott County, IA Photo No. 5 By: Not known Date: Fall, 1983 View: South along east facade