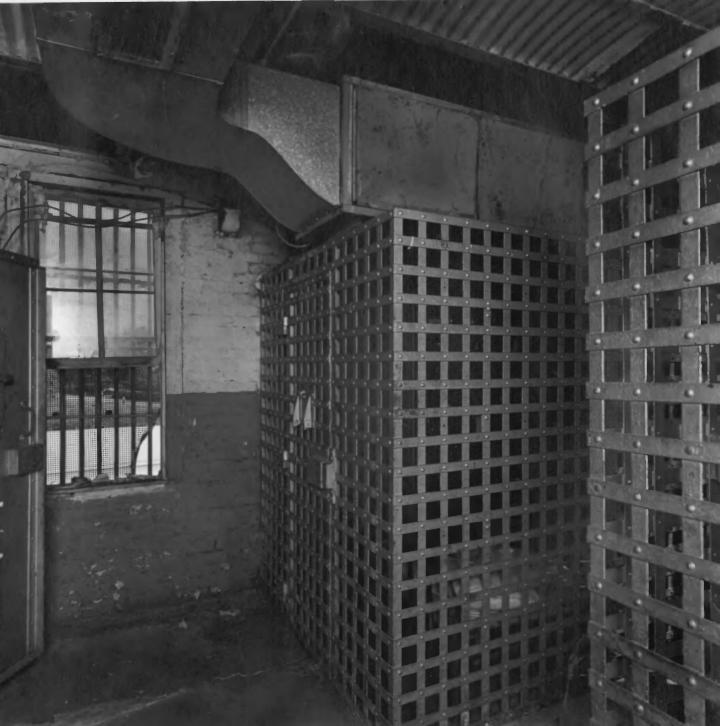

Photographer: James R. Lockhart Negative filed: Georgia Department of Natural Resources Date: June, 1983 Description (6 of 10): Jailer's quarters

(south rear): photographer facing north.

Photographer: James R. Lockhart Negative filed: Georgia Department of Natural Resources Date: June, 1983 Description (7 of 10): Entrance, firstfloor cell area; photographer facing northeast.

Photographer: James R. Lockhart

Negative filed: Georgia Department of Natural Resources Date: June, 1983 Description (8 of 10): Second-floor cell area; photographer facing northeast.

Photographer: James R. Lockhart