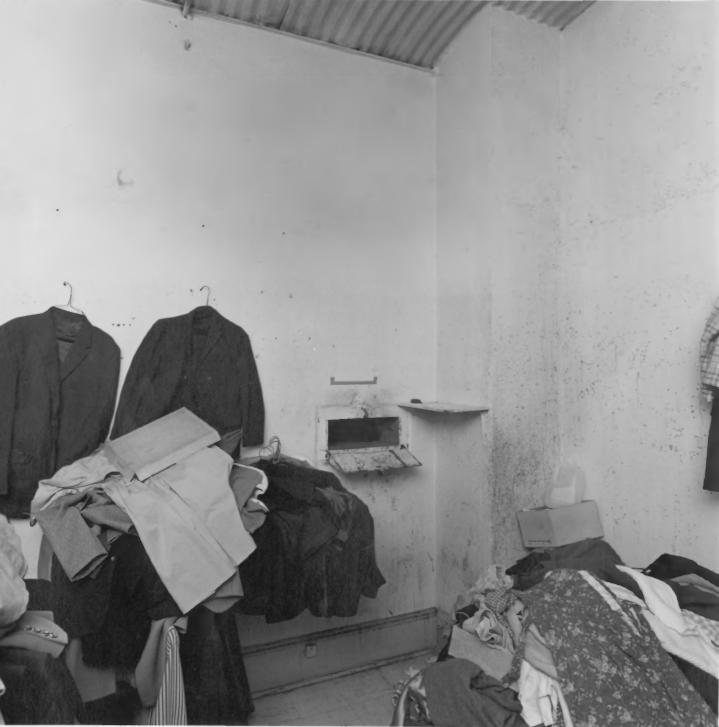

Photographer: James R. Lockhart

Negative filed: Georgia Department of Natural Resources Date: June, 1983 Description (8 of 10): Second-floor cell area; photographer facing northeast.

Photographer: James R. Lockhart