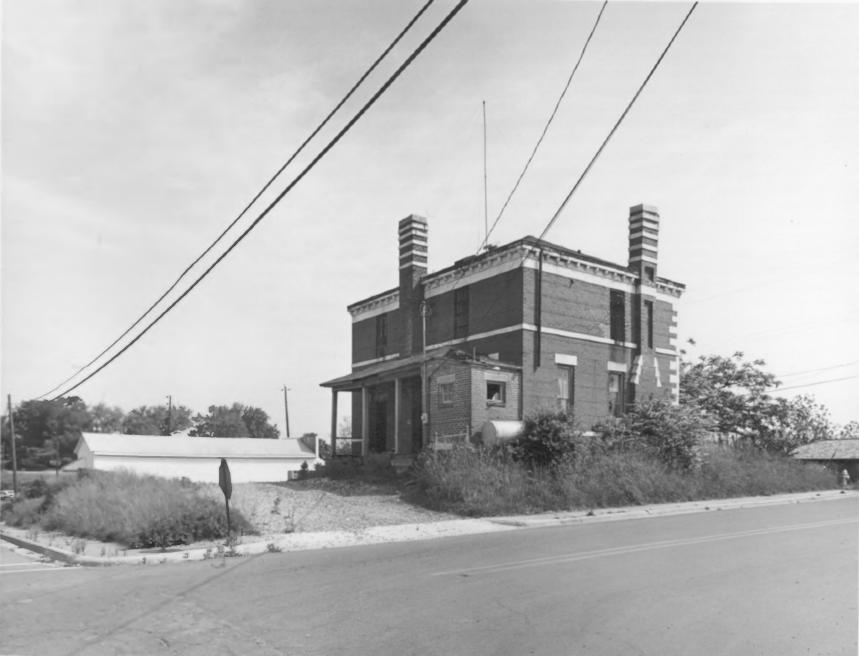

Negative filed: Georgia Department of Natural Resources Date: June, 1983 Description (4 of 10): Jailer's quarters (south front); photographer facing southeast.

Photographer: James R. Lockhart Negative filed: Georgia Department of Natural Resources Date: June, 1983 Description (5 of 10): Jailer's quarters (north front); photographer facing north.

Photographer: James R. Lockhart Negative filed: Georgia Department of Natural Resources Date: June, 1983 Description (6 of 10): Jailer's quarters

(south rear): photographer facing north.

Photographer: James R. Lockhart Negative filed: Georgia Department of Natural Resources Date: June, 1983 Description (7 of 10): Entrance, firstfloor cell area; photographer facing northeast.