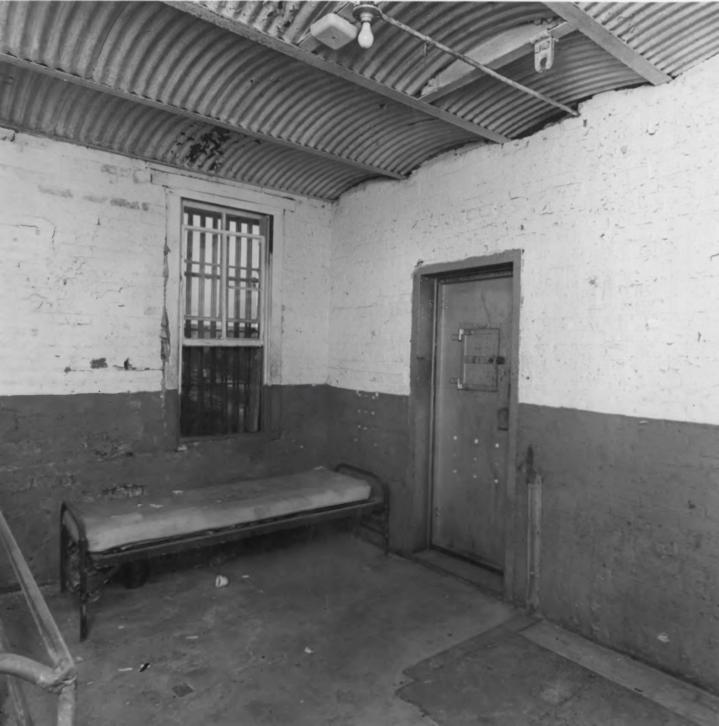

Negative filed: Georgia Department of Natural Resources Date: June, 1983 Description (9 of 10): Second-floor cell area (showing cells); photographer facing northeast.

Photographer: James R. Lockhart

east.

Negative filed: Georgia Department of
Natural Resources
Date: June, 1983
Description (10 of 10): Second-floor cell
area (showing cells): photographer facing