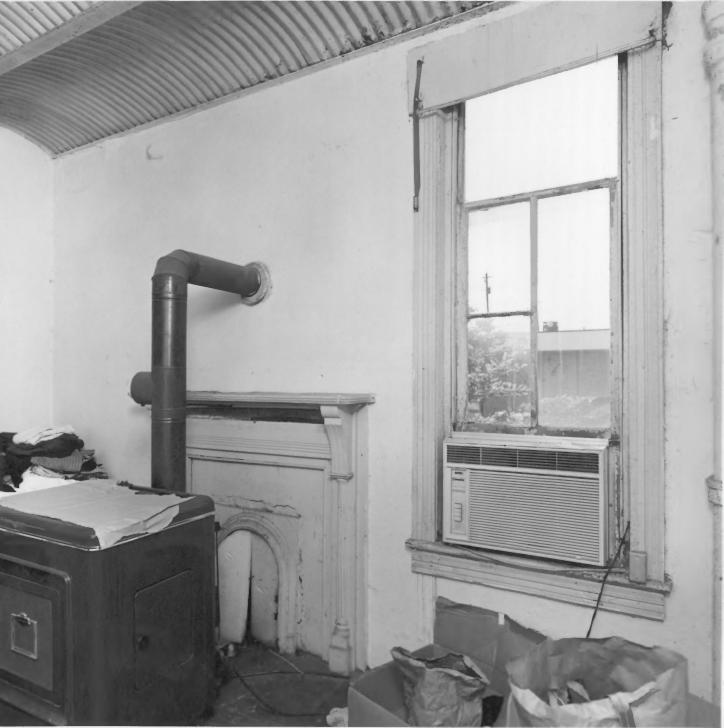

Photographer: James R. Lockhart Negative filed: Georgia Department of Natural Resources Date: June, 1983 Description (6 of 10): Jailer's quarters

(south rear): photographer facing north.

Photographer: James R. Lockhart Negative filed: Georgia Department of Natural Resources Date: June, 1983 Description (7 of 10): Entrance, firstfloor cell area; photographer facing northeast.

Photographer: James R. Lockhart

Negative filed: Georgia Department of Natural Resources Date: June, 1983 Description (8 of 10): Second-floor cell area; photographer facing northeast.

Photographer: James R. Lockhart