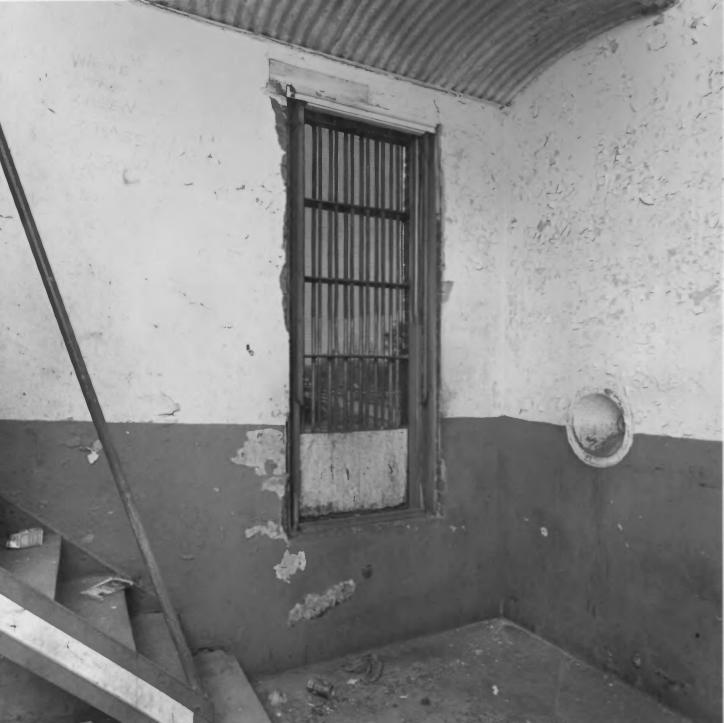

Photographer: James R. Lockhart Negative filed: Georgia Department of Natural Resources Date: June, 1983 Description (6 of 10): Jailer's quarters

(south rear): photographer facing north.

Photographer: James R. Lockhart Negative filed: Georgia Department of Natural Resources Date: June, 1983 Description (7 of 10): Entrance, firstfloor cell area; photographer facing northeast.