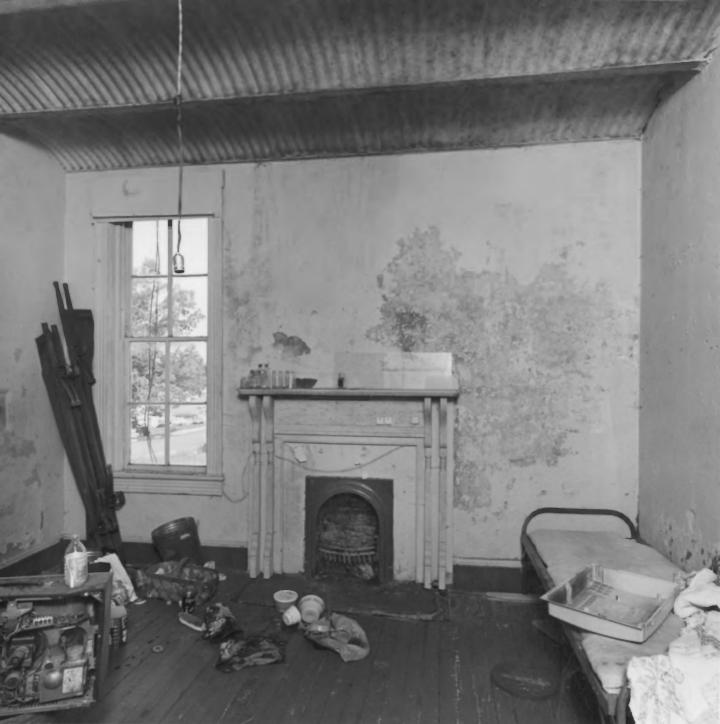

Photographer: James R. Lockhart Negative filed: Georgia Department of Natural Resources Date: June, 1983 Description (6 of 10): Jailer's quarters

(south rear): photographer facing north.

Photographer: James R. Lockhart Negative filed: Georgia Department of Natural Resources Date: June, 1983 Description (7 of 10): Entrance, firstfloor cell area; photographer facing northeast.