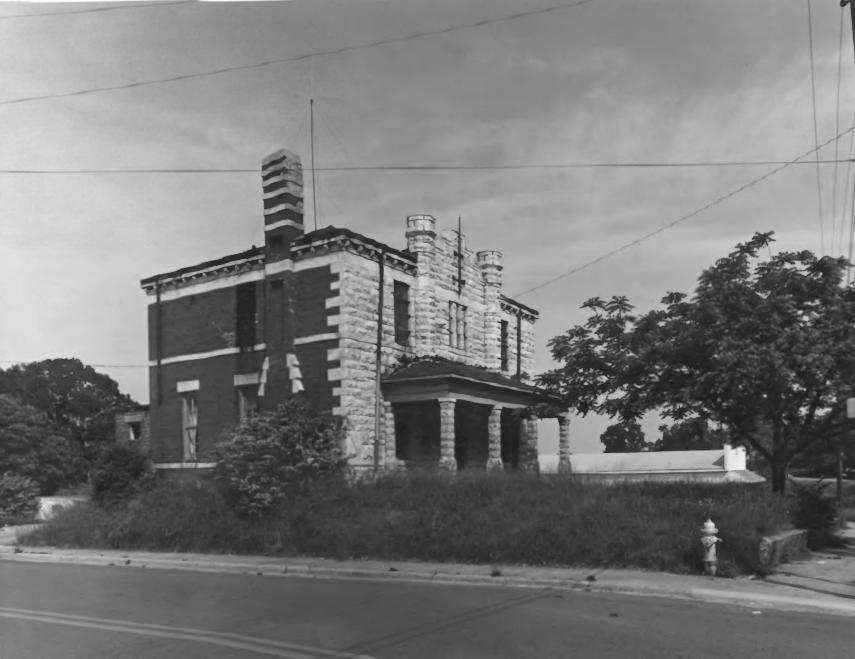

Photographer: James R. Lockhart

Negative filed: Georgia Department of Natural Resources Date: June, 1983 Description (1 of 10): Front view; photographer facing northwest.

Photographer: James R. Lockhart Negative filed: Georgia Department of · Natural Resources Date: June, 1983 Description (2 of 10): Front view; photographer facing southwest.