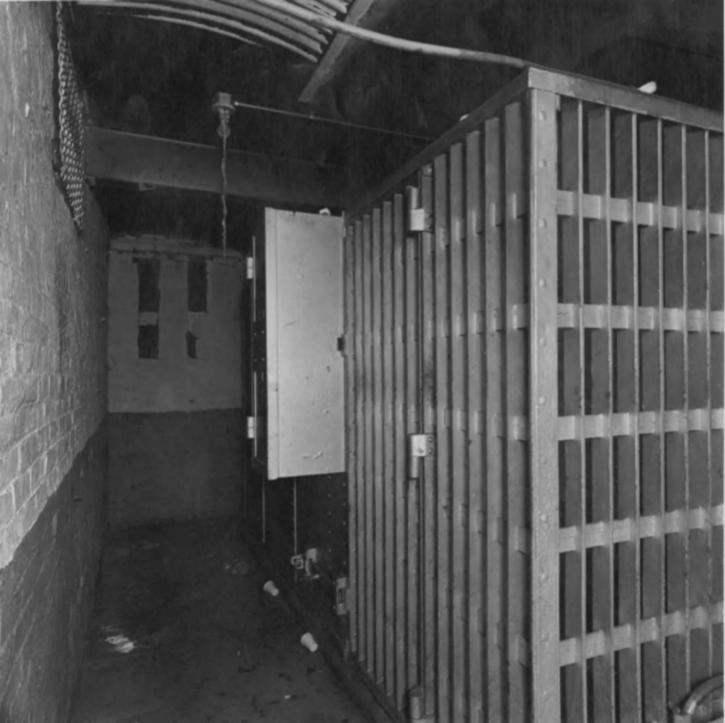

Negative filed: Georgia Department of Natural Resources Date: June, 1983 Description (9 of 10): Second-floor cell area (showing cells); photographer facing northeast.

Photographer: James R. Lockhart

east.

Negative filed: Georgia Department of
Natural Resources
Date: June, 1983
Description (10 of 10): Second-floor cell
area (showing cells): photographer facing