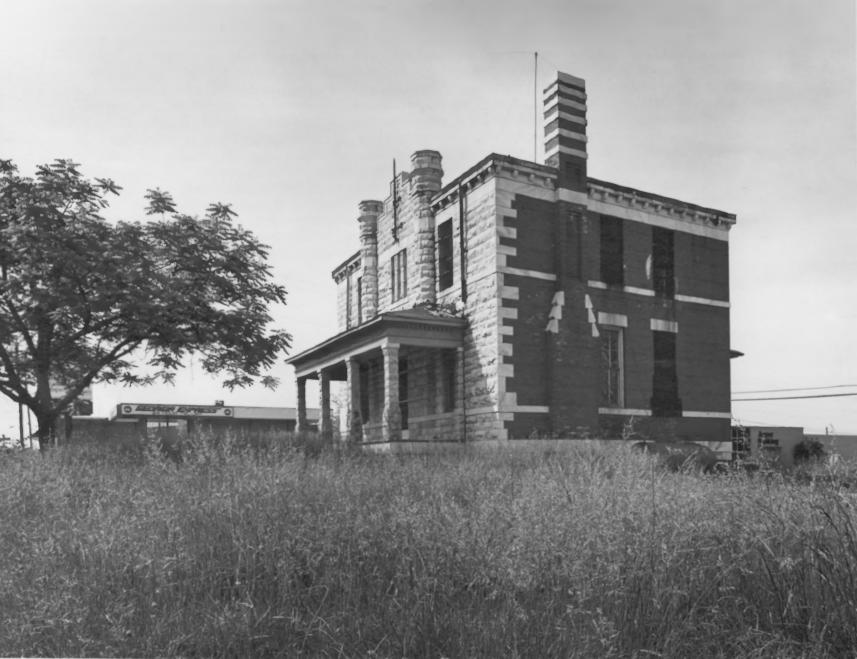

Negative filed: Georgia Department of Natural Resources Date: June, 1983 Description (4 of 10): Jailer's quarters (south front); photographer facing southeast.

Photographer: James R. Lockhart Negative filed: Georgia Department of Natural Resources Date: June, 1983 Description (5 of 10): Jailer's quarters (north front); photographer facing north.