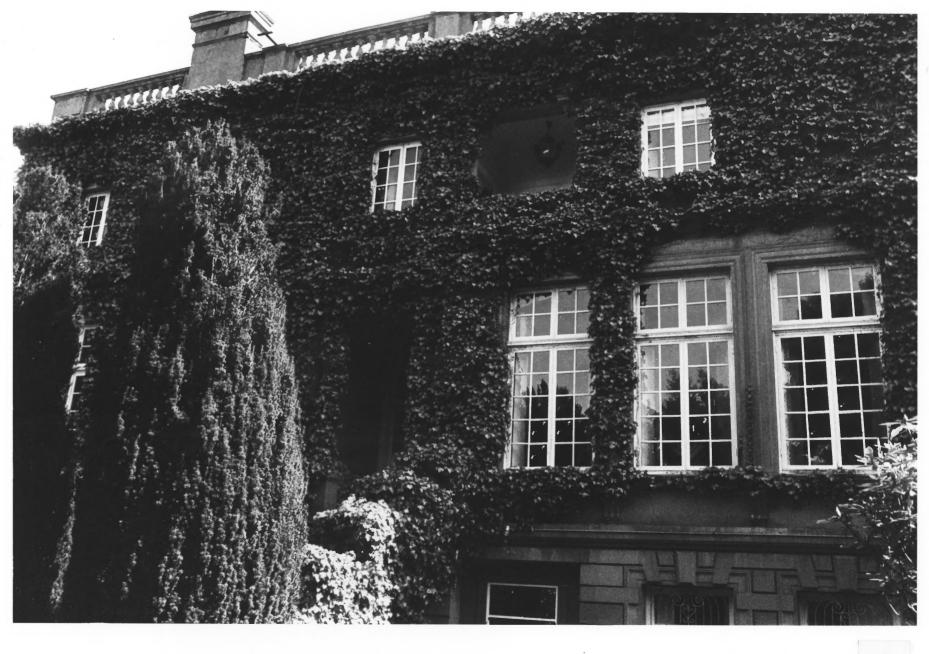

THE KOSHLAND HOUSE 3800 WASHINGTON STREET SAN FARNCISCO, CALIFORNIA

CREDIT: PATRICK MC GREW 2398 Pacific Avenue San Francisco, Ca 94115 May 1983

Slightly angled south elevation



THE KOSHLAND HOUSE 3800 WASHINGTON STREET SAN FRANCISCO, CALIFORNIA

CREDIT: PATRICK MC GREW 2398 Pacific Avenue San Francisco, Ca 94115 May 1983

(Partial) East Elevation



THE KOSHLAND HOUSE 3800 WASHINGTON STREET SAN FARNCISCO, CALIFORNIA

CREDIT: PATRICK MC GREW 2398 Pacific Avenue San Francisco, Ca 94115 May, 1983

(Partial) North Elevation



## THE KOSHLAND HOUSE 3800 WASHINGTON STREET SAN FRANCISCO, CALIFORNIA

CREDIT: PATRICK MC GREW 2398 Pacific Avenue San Francisco, Ca 94115 May, 1983

Angled view of West Elevation