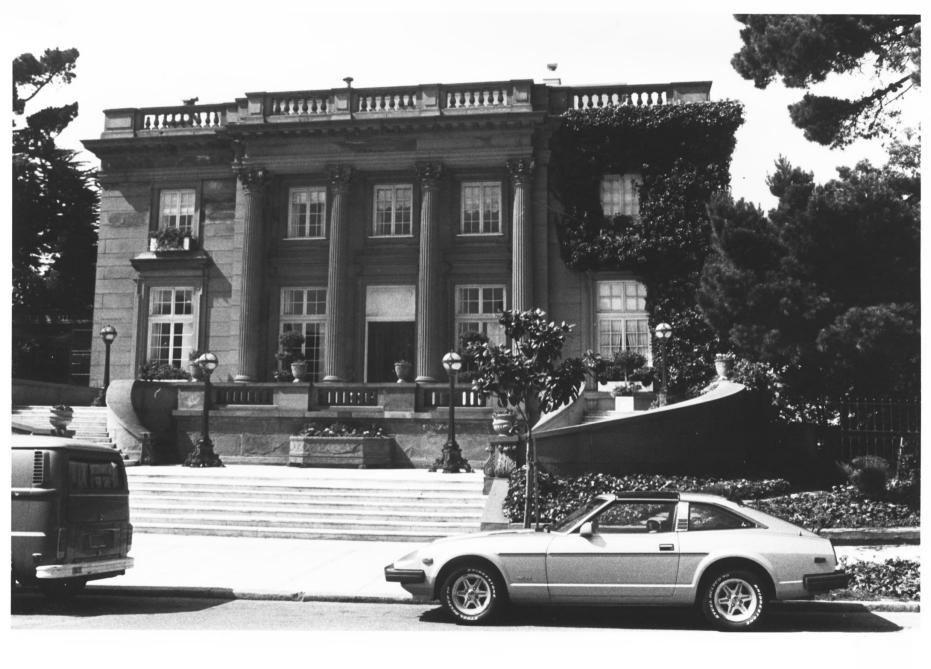

THE KOSHLAND HOUSE 3800 WASHINGTON STREET SAN FARNCISCO, CALIFORNIA

CREDIT: PATRICK MC GREW 2398 Pacific Avenue San Francisco, Ca 94115 May 1983

Slightly angled south elevation

THE KOSHLAND HOUSE 3800 WASHINGTON STREET SAN FRANCISCO, CALIFORNIA