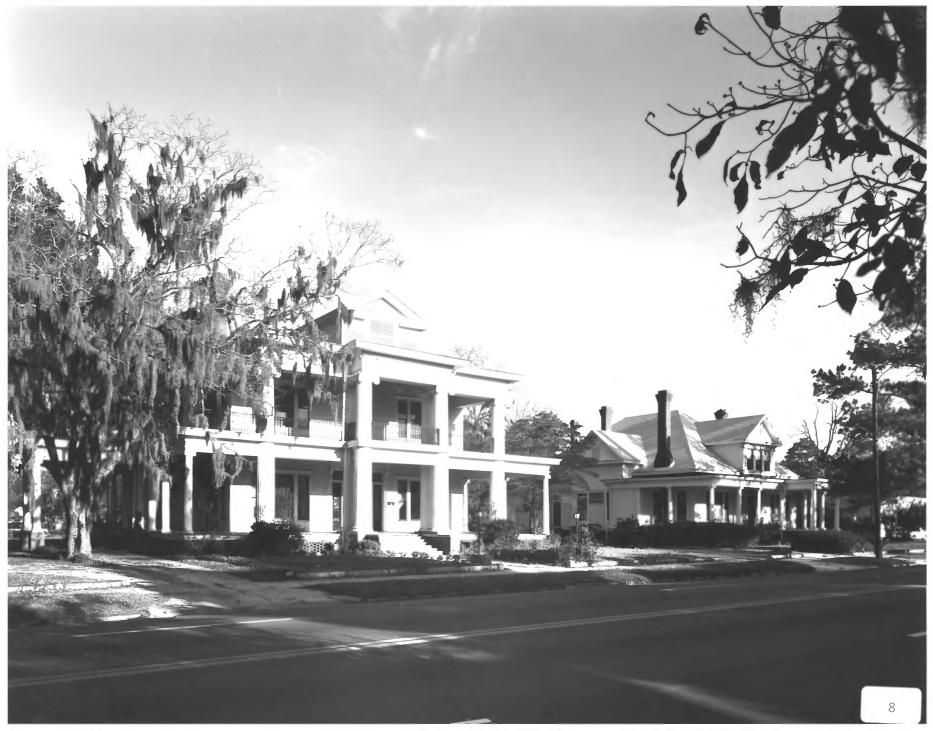

## Valdosta, Lowndes County, Georgia Photographer: James R. Lockhart Negative filed: Georgia Department of Natural Resources Date: November, 1983 Description (8 of 8): #1007, 1003 North Patterson Street; photographer facing

NORTH PATTERSON STREET HISTORIC DISTRICT

southeast.