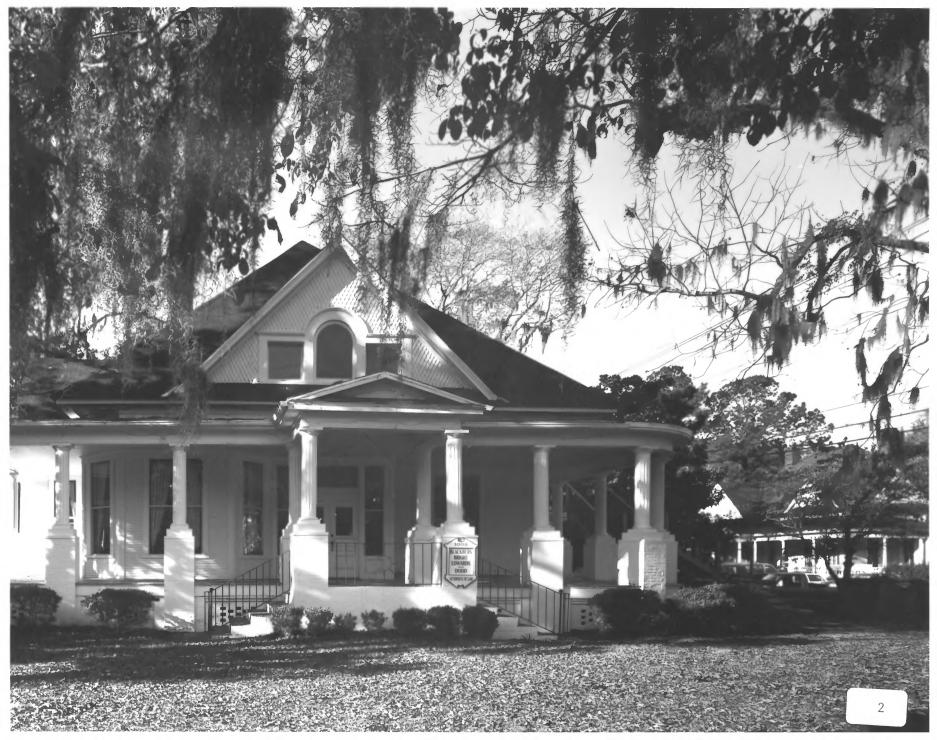

NORTH PATTERSON STREET HISTORIC DISTRICT Valdosta, Lowndes County, Georgia Photographer: James R. Lockhart Negative filed: Georgia Department of Natural Resources Date: November, 1983 Description (2 of 8): #1008 North Patterson

Street; photographer facing northwest.

NORTH PATTERSON STREET HISTORIC DISTRICT Valdosta, Lowndes County, Georgia Photographer: James R. Lockhart Negative filed: Georgia Department of Natural Resources Date: November, 1983 Description (3 of 8): #1100, 1108 North Patterson Street: photographer facing northwest.