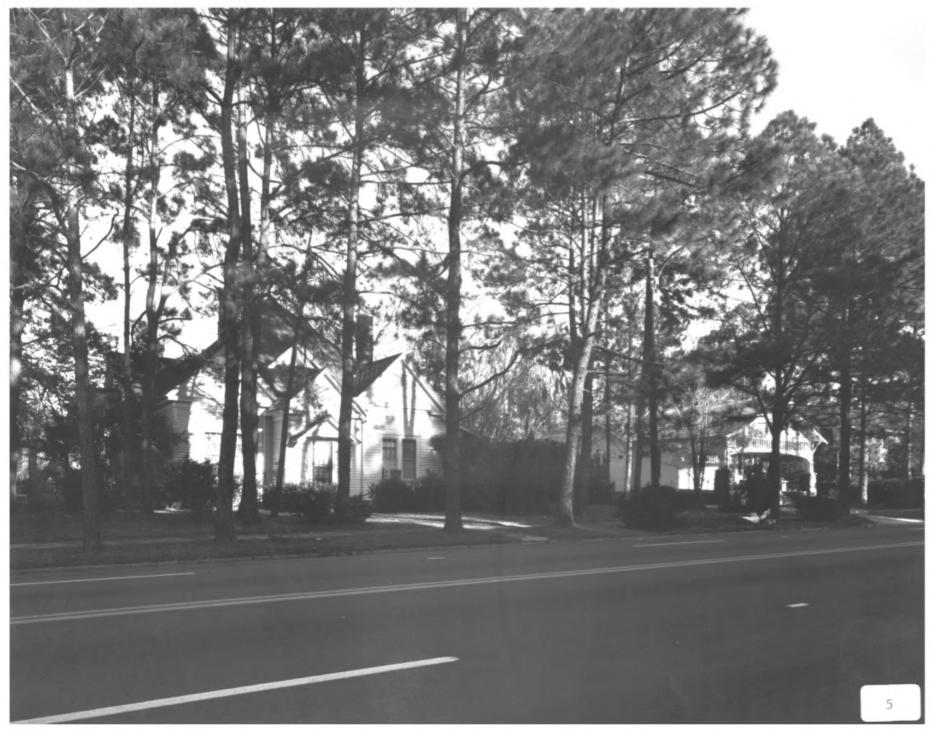

NORTH PATTERSON STREET HISTORIC DISTRICT Valdosta, Lowndes County, Georgia Photographer: James R. Lockhart Negative filed: Georgia Department of Natural Resources Date: November, 1983 Description (5 of 8): #1111, #1109 North Patterson Street; photographer facing southeast.