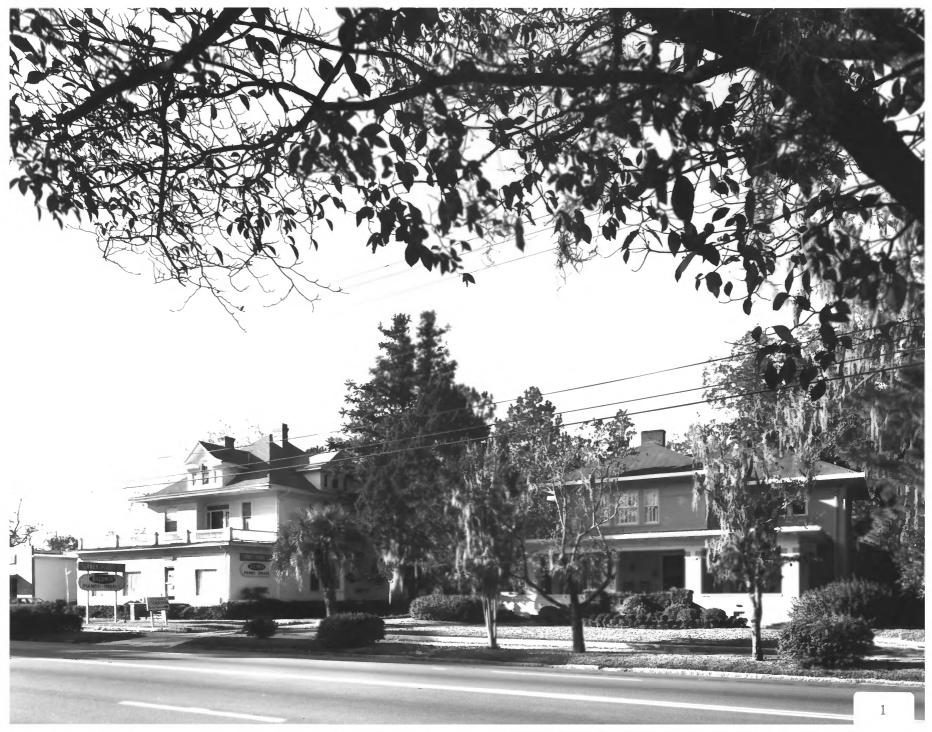

NORTH PATTERSON STREET HISTORIC DISTRICT Valdosta, Lowndes County, Georgia Photographer: James R. Lockhart Negative filed: Georgia Department of Natural Resources Date: November, 1983 Description (1 of 8): #1004, #1006 North Patterson Street; photographer facing northwest.