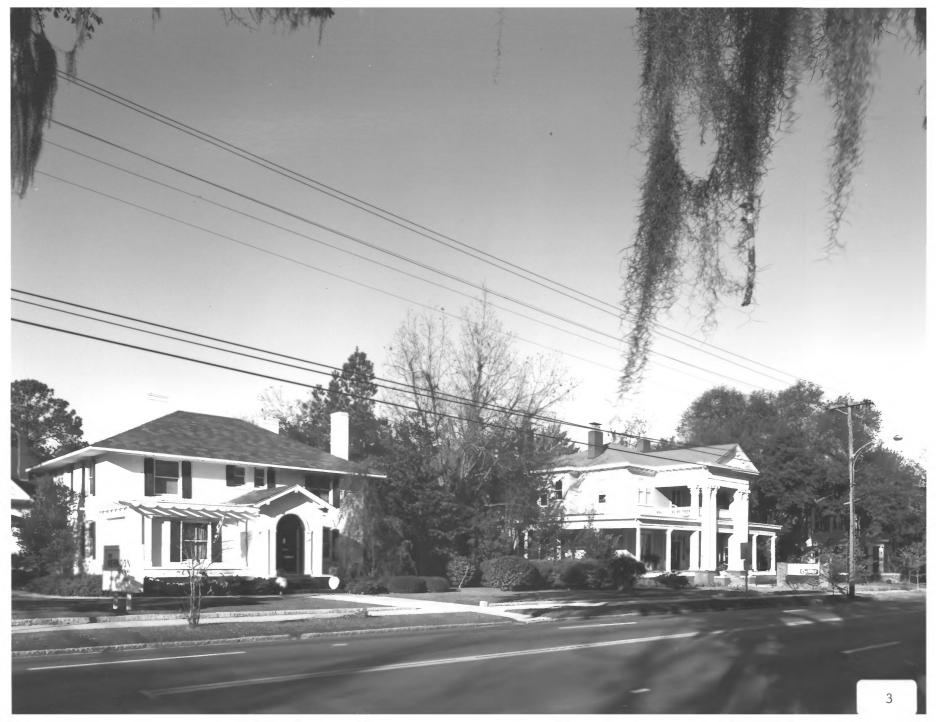

Street; photographer facing northwest.

NORTH PATTERSON STREET HISTORIC DISTRICT Valdosta, Lowndes County, Georgia Photographer: James R. Lockhart Negative filed: Georgia Department of Natural Resources Date: November, 1983 Description (3 of 8): #1100, 1108 North Patterson Street: photographer facing northwest.