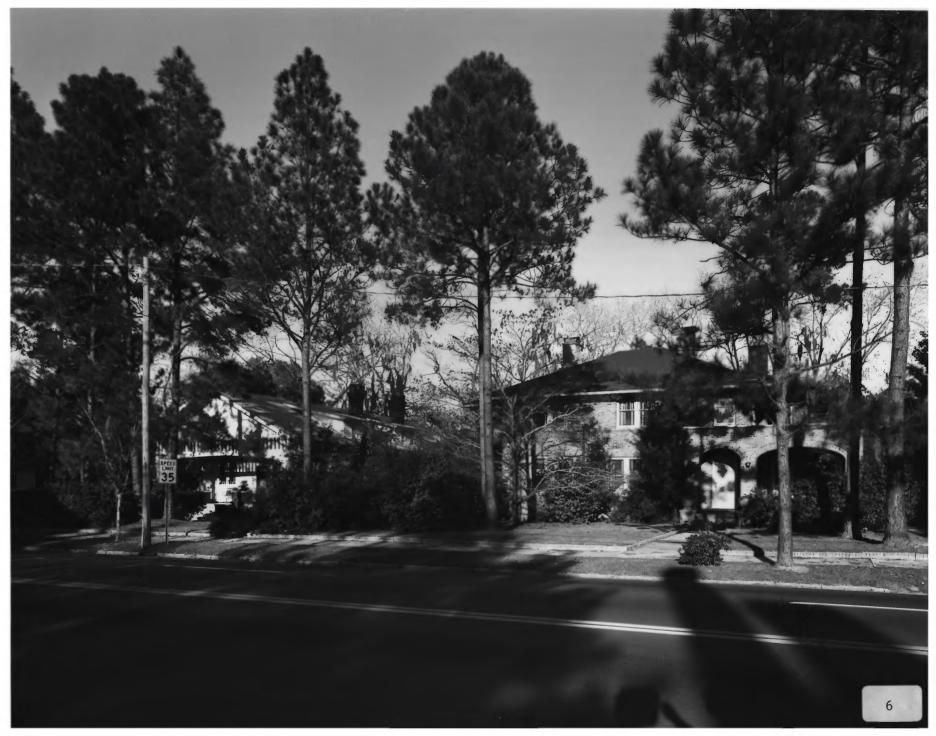

NORTH PATTERSON STREET HISTORIC DISTRICT Valdosta, Lowndes County, Georgia Photographer: James R. Lockhart Negative filed: Georgia Department of Natural Resources Date: November, 1983 Description (6 of 8): #1109, #1107 North Patterson Street; photographer facing east.