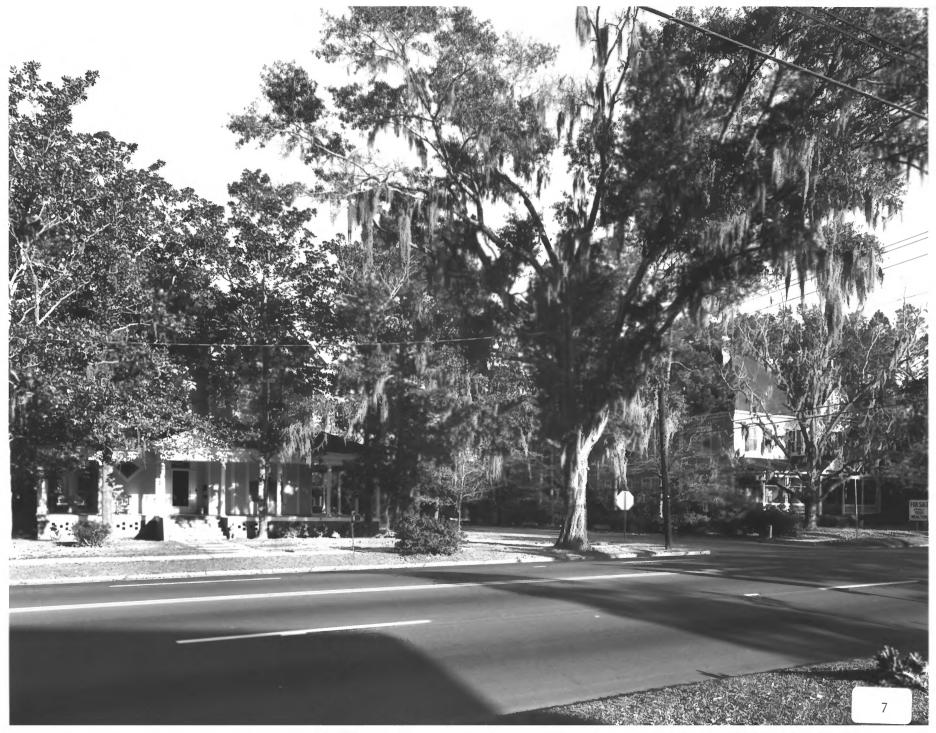

NORTH PATTERSON STREET HISTORIC DISTRICT Valdosta, Lowndes County, Georgia Photographer: James R. Lockhart Negative filed: Georgia Department of Natural Resources Date: November, 1983 Description (7 of 8): #1105, #1009 North Patterson Street; photographer facing southeast.