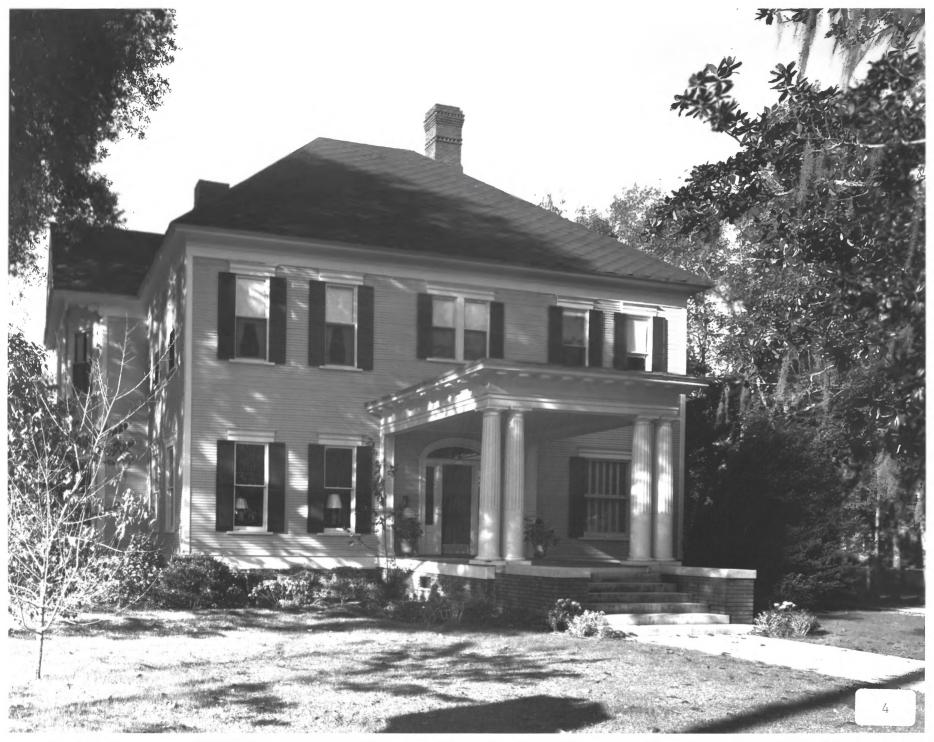

NORTH PATTERSON STREET HISTORIC DISTRICT Valdosta, Lowndes County, Georgia Photographer: James R. Lockhart Negative filed: Georgia Department of Natural Resources Date: November, 1983 Description (4 of 8): #1110 North Patterson Street: photographer facing northwest.