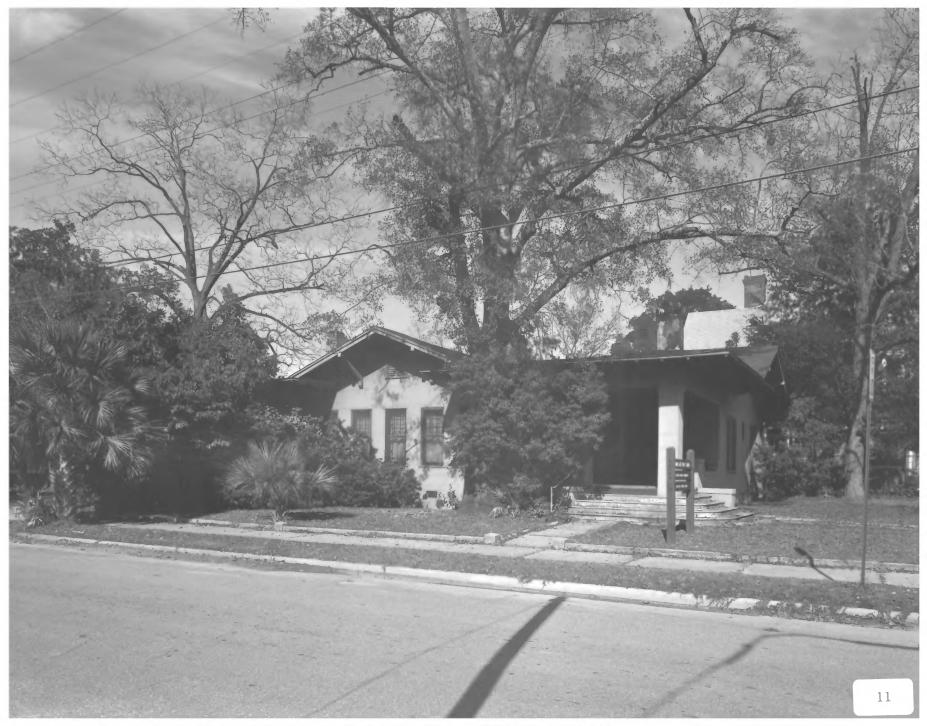

Photographer: James R. Lockhart Negative filed: Georgia Department of Natural Resources Date: November, 1983 Description (11 of 14): Northwest corner of intersection of Varnedoe Street and West Central Avenue (parcel 148); photographer facing northwest.