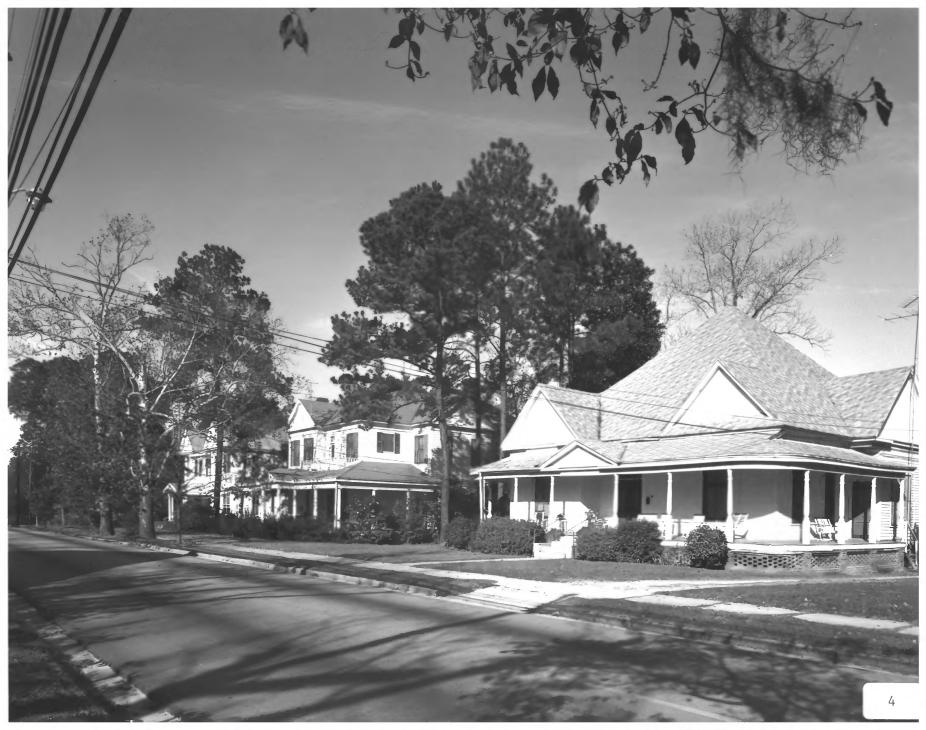

Photographer: James R. Lockhart Negative filed: Georgia Department of Natural Resources Date: November, 1983 Description (4 of 14): North side of River Street, parcels 95, 96 and 97; photographer facing northeast.