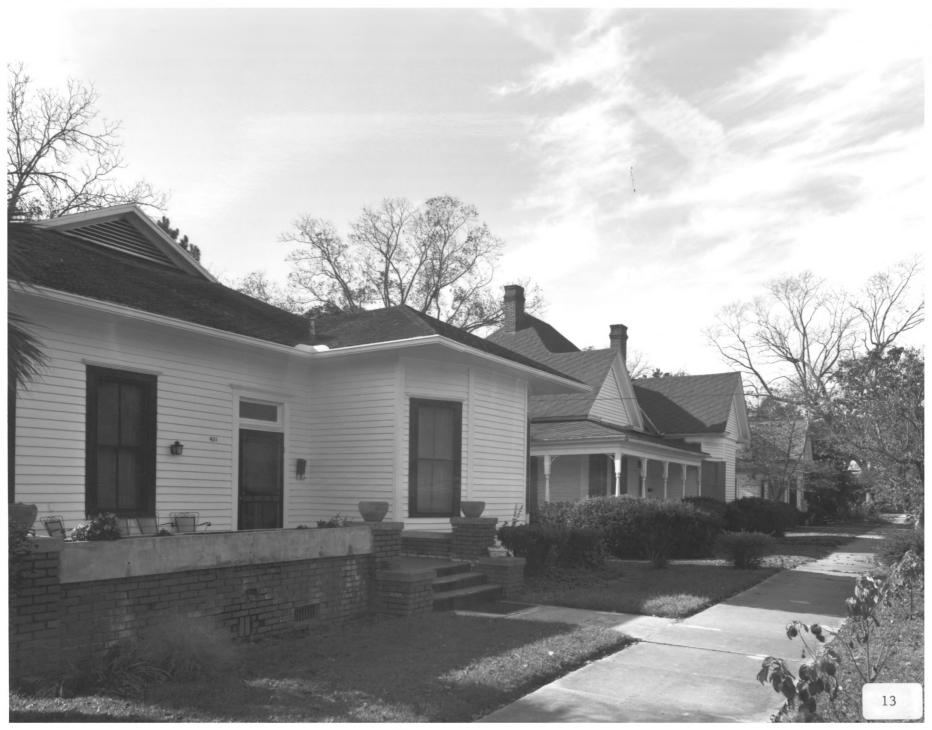

Photographer: James R. Lockhart Negative filed: Georgia Department of Natural Resources Date: November, 1983 Description (13 of 14): South side of West Central Avenue (parcels 140, 141, 142): photographer facing southwest.