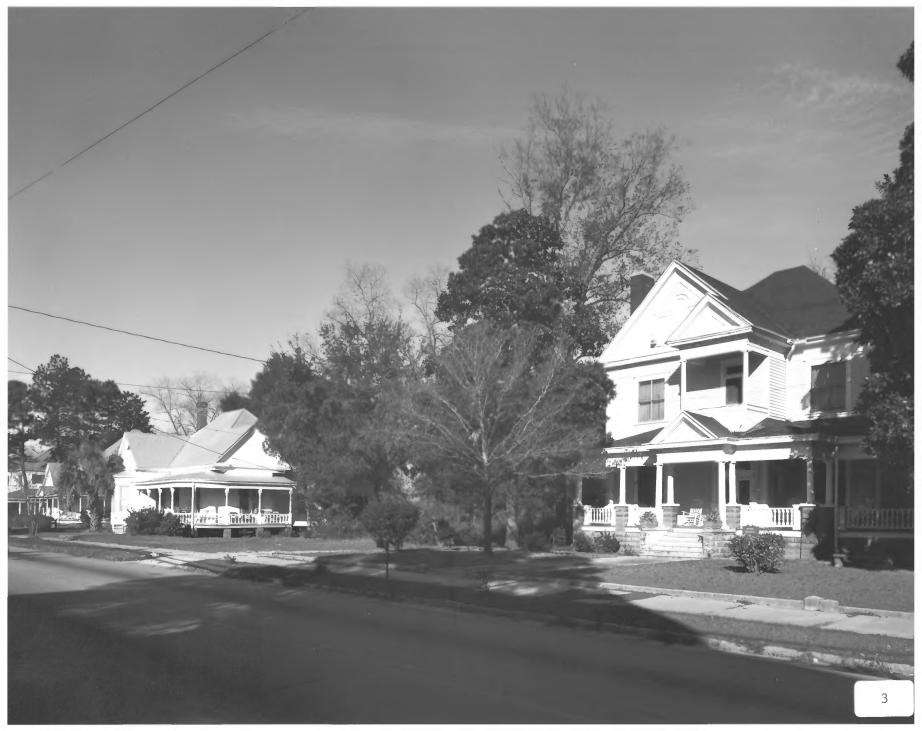

Photographer: James R. Lockhart Negative filed: Georgia Department of Natural Resources Date: November, 1983 Description (3 of 14): Parcels 100, 99 vacant, 98, north side of River Street; photographer facing northwest.