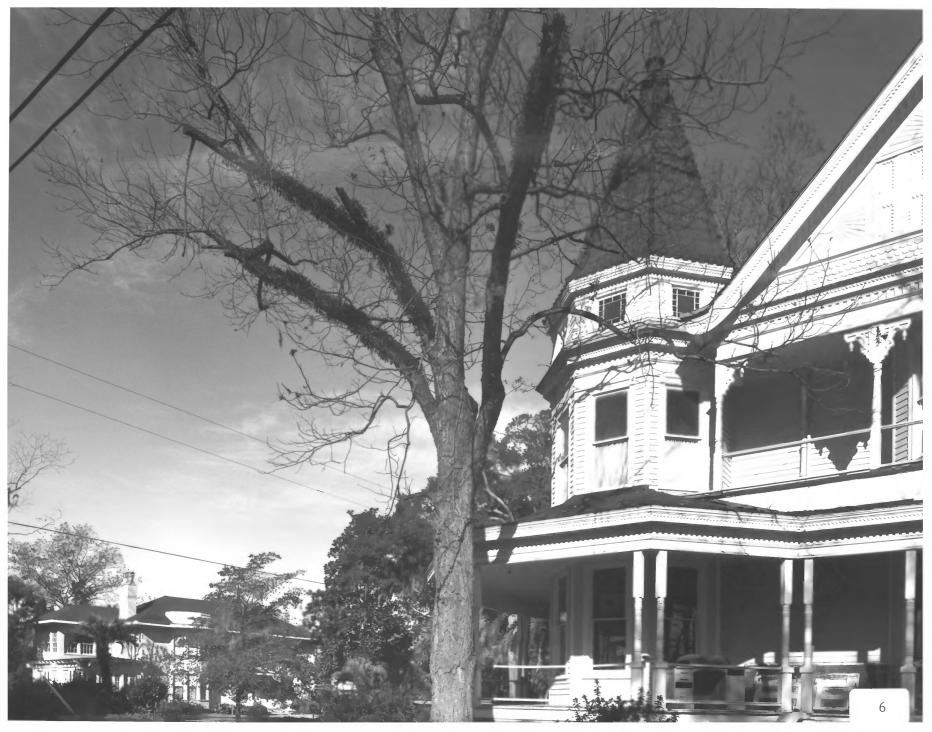

Photographer: James R. Lockhart Negative filed: Georgia Department of Natural Resources Date: November, 1983 Description (6 of 14): Intersection of River Street and Wells Street, parcel 114 with parcel 115 in background; photographer facing west.