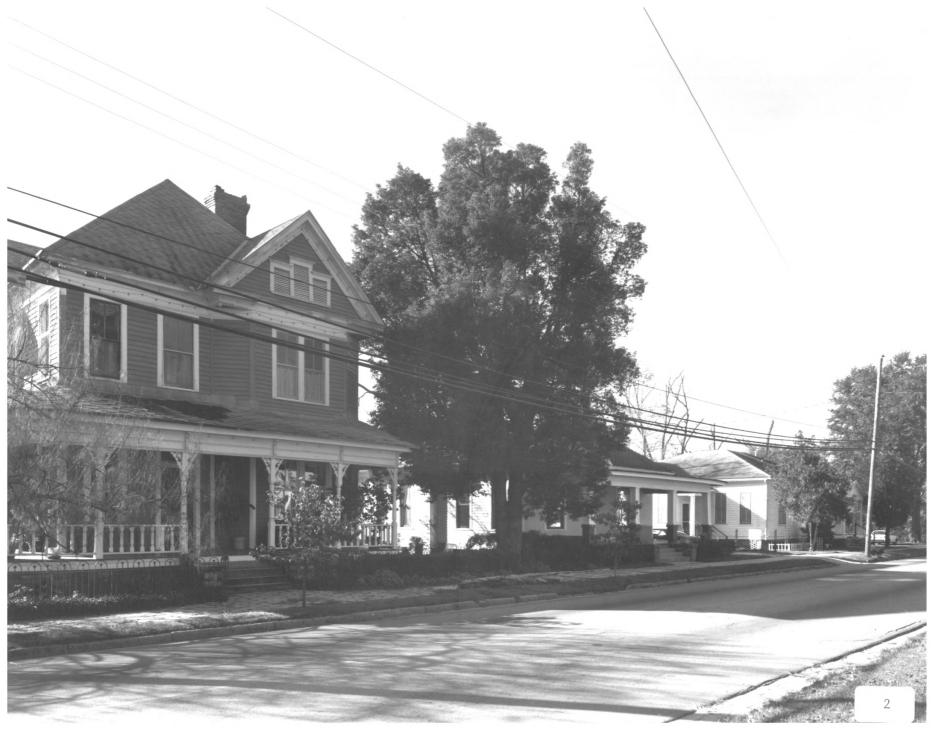

Photographer: James R. Lockhart Negative filed: Georgia Department of Natural Resources Date: November, 1983 Description (2 of 14): Parcels 109, 110 and 111, south side of River Street; photographer facing southwest.