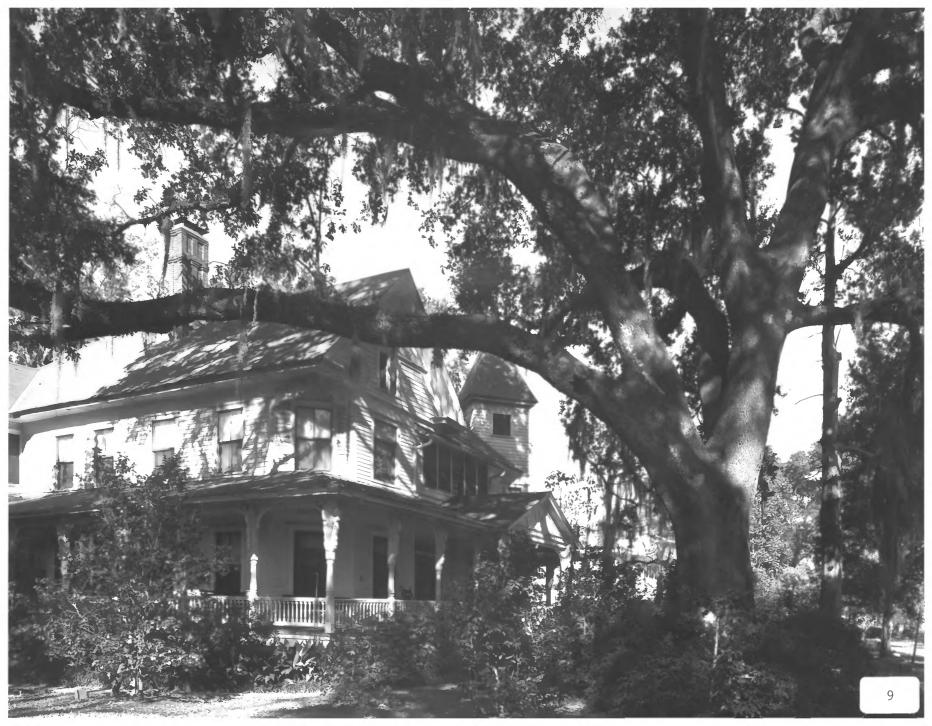

Photographer: James R. Lockhart Negative filed: Georgia Department of Natural Resources Date: November, 1983 Description (9 of 14): 206 Wells Street (parcel 116A); photographer facing northwest.

Photographer: James R. Lockhart Negative filed: Georgia Department of Natural Resources Date: November, 1983 Description (10 of 14): Houses along south side of West Central Avenue (parcels 144. 145): photographer facing southeast.