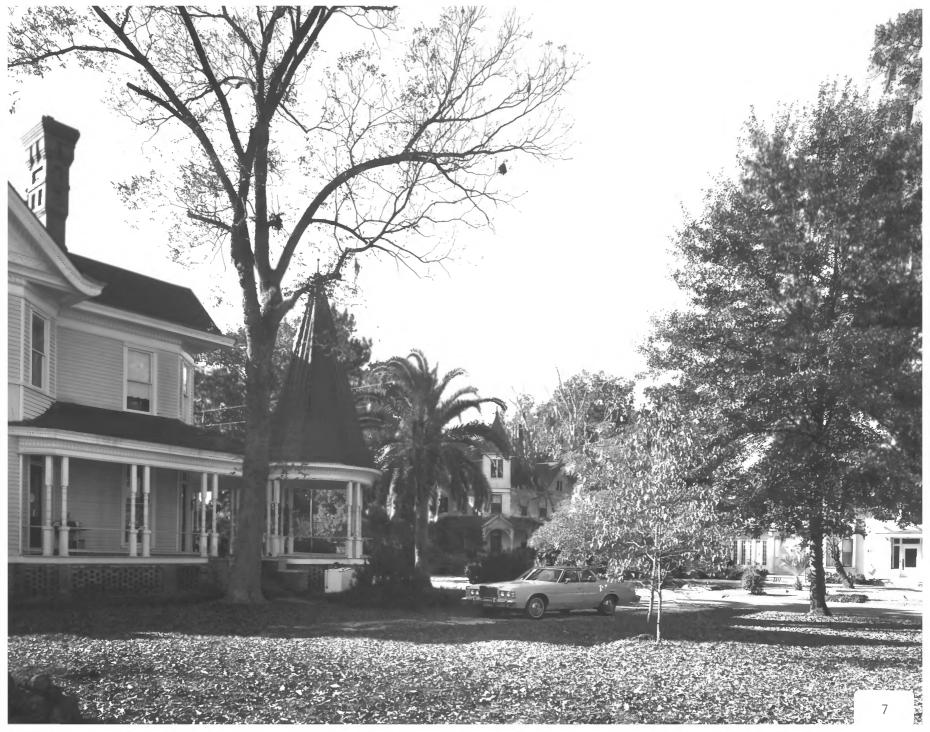

Photographer: James R. Lockhart Negative filed: Georgia Department of Natural Resources Date: November, 1983 Description (7 of 14): Parcel 114 with parcels 116A and 115 in background: photographer facing southwest.