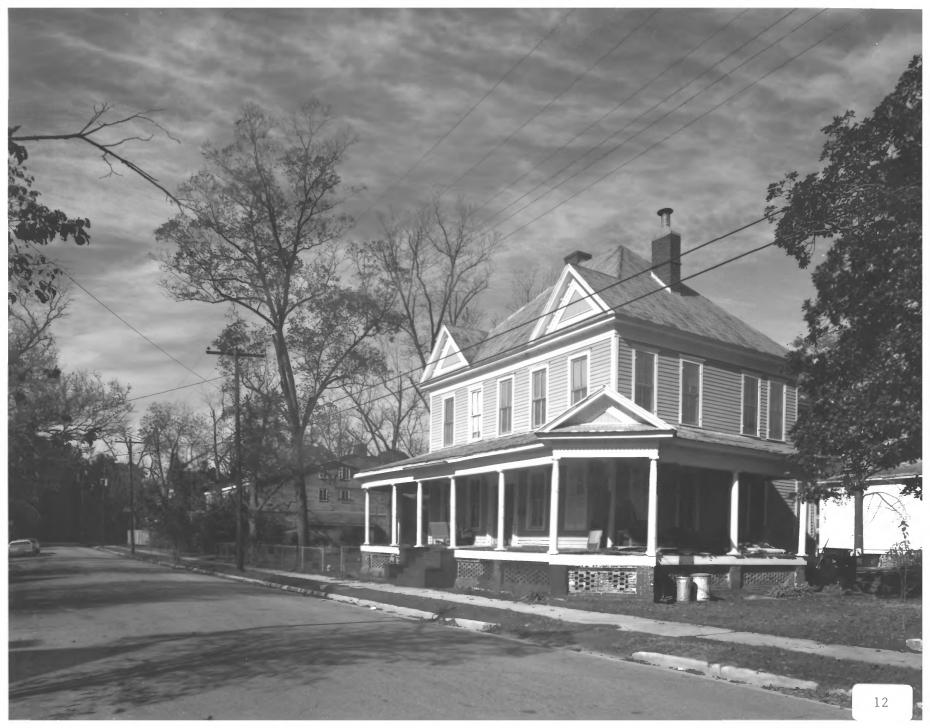

Photographer: James R. Lockhart Negative filed: Georgia Department of Natural Resources Date: November, 1983 Description (12 of 14): North side of West Central Avenue (parcel 147); photographer facing northwest.