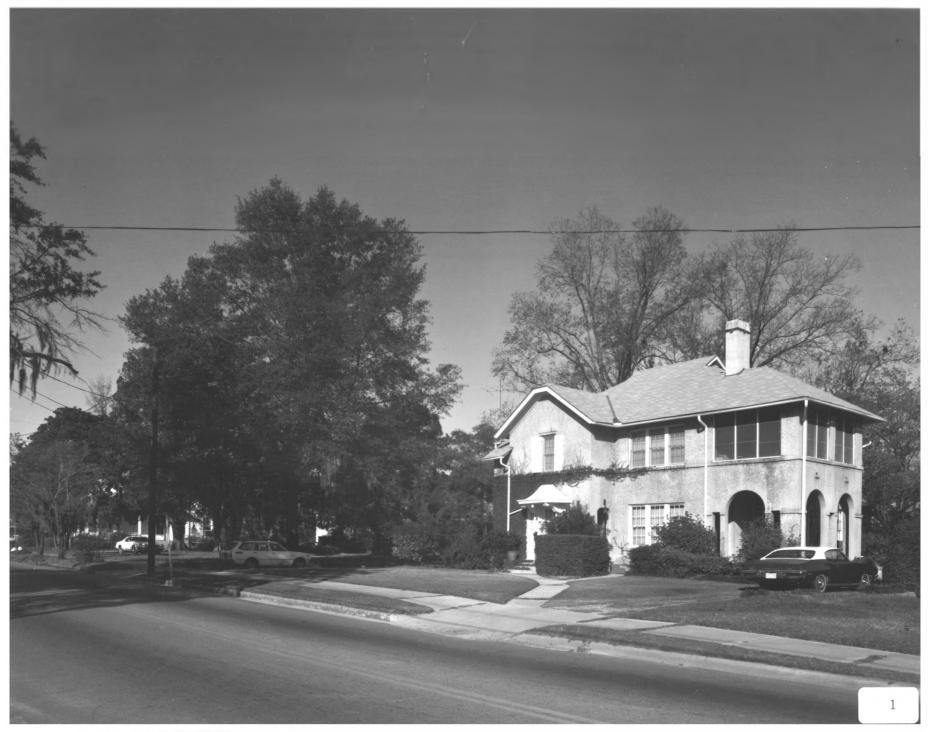

Photographer: James R. Lockhart Negative filed: Georgia Department of Natural Resources Date: November, 1983 Description (1 of 14): Parcel 106, north side of River Street; photographer facing northwest.