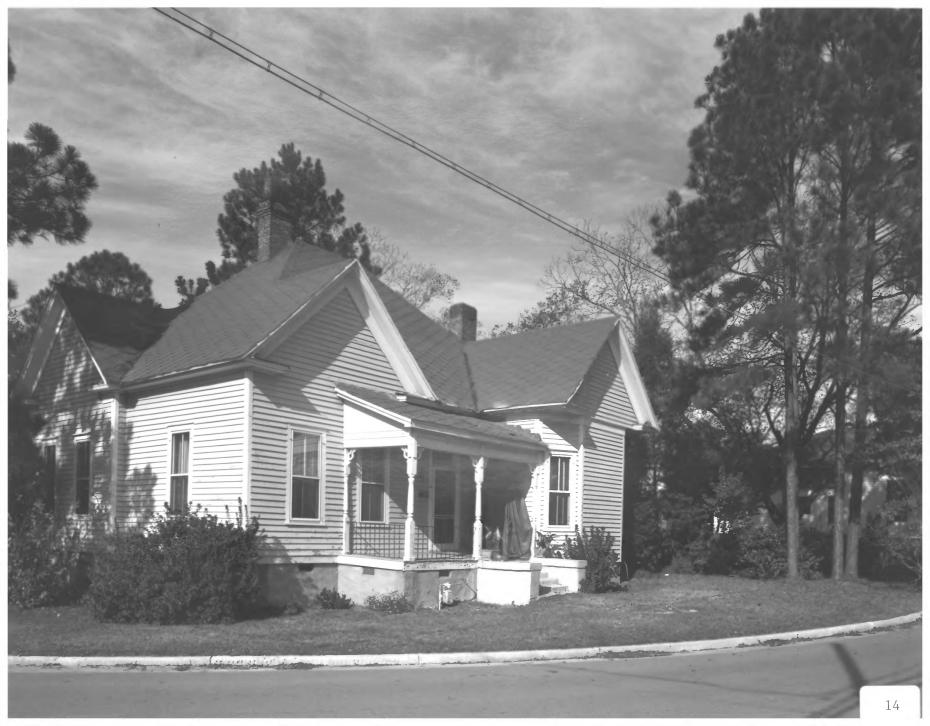

Photographer: James R. Lockhart Negative filed: Georgia Department of Natural Resources Date: November, 1983 Description (14 of 14): Northwest corner, intersection of Varnedoe and Floyd streets (parcel 139); photographer facing northeast.