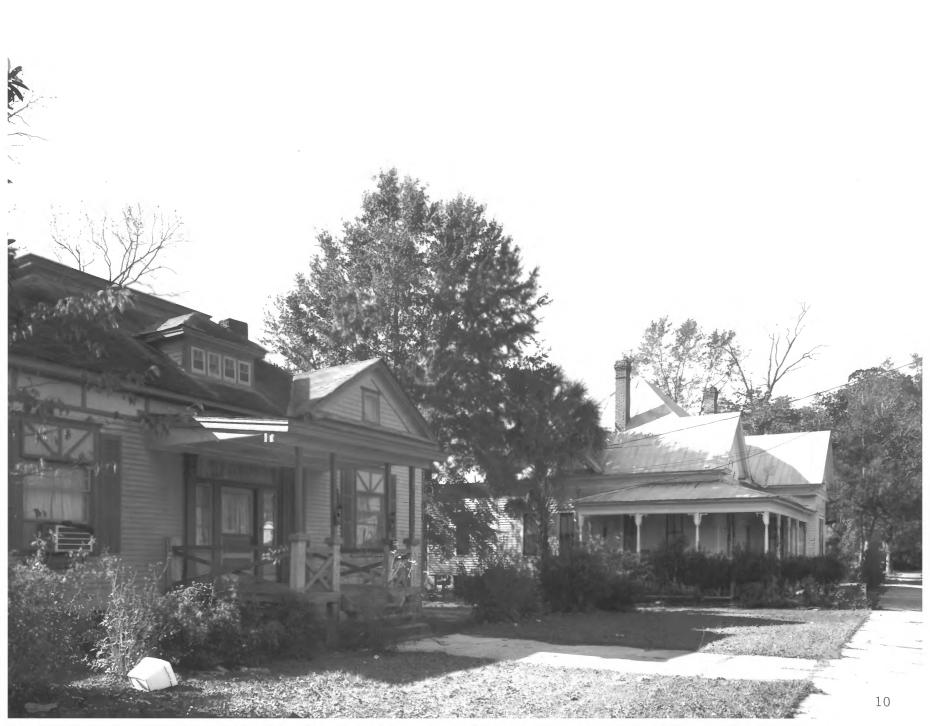

Photographer: James R. Lockhart Negative filed: Georgia Department of Natural Resources Date: November, 1983 Description (11 of 14): Northwest corner of intersection of Varnedoe Street and West Central Avenue (parcel 148); photographer facing northwest.