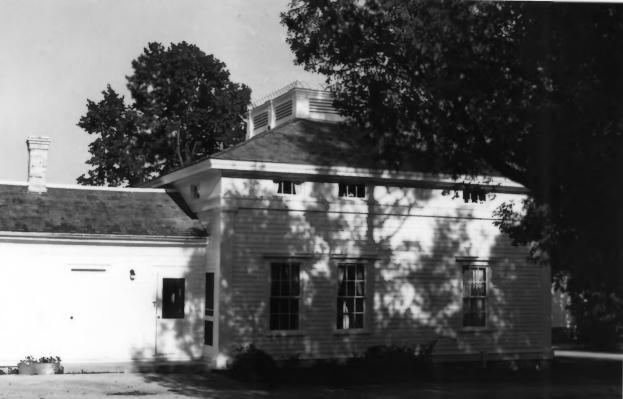

CHARLES ROBINSON HOUSE, Greenbush, Sheboygar

County, WI. Photo by P. Lusignan, Sept., 1984. Neg. at WI Hist. Society. View from

west. Photo #3 of 4.

CHARLES ROBINSON HOUSE, Greenbush, Sheboygan County, WI. Photo by C. Cartwright, July, 1984. Neg. at WI Hist Society. View of garage from south. Photo #4 of 4