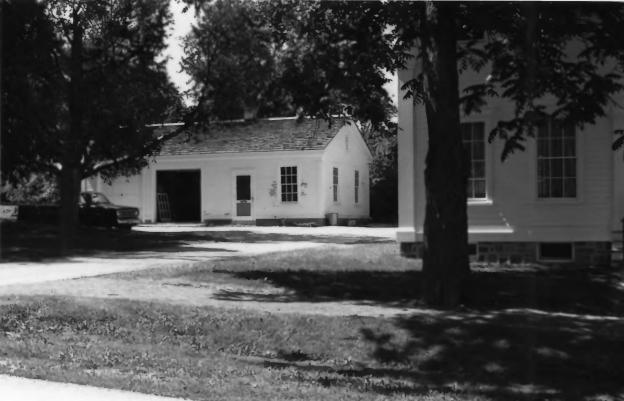

CHARLES ROBINSON HOUSE, Greenbush, Sheboygar

County, WI. Photo by P. Lusignan, Sept., 1984. Neg. at WI Hist. Society. View from

west. Photo #3 of 4.

CHARLES ROBINSON HOUSE, Greenbush, Sheboygan County, WI. Photo by C. Cartwright, July, 1984. Neg. at WI Hist Society. View of garage from south. Photo #4 of 4