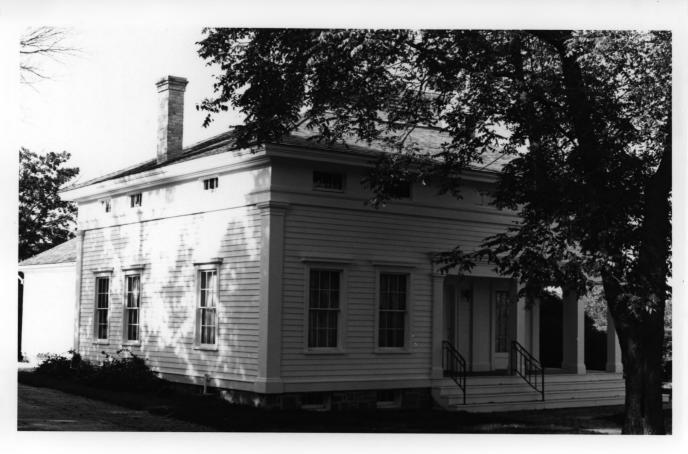

CHARLES ROBINSON HOUSE, Greenbush, Sheboygan

County, WI. Photo by P. Lusignan, Sept.,

1984. Neg. at WI Hist Society. View from

southwest. Photo #2 of 4.

CHARLES ROBINSON HOUSE, Greenbush, Sheboygan

County, WI. Photo by P. Lusignan, Sept., 1984. Neg. at WI Hist Society. View from southwest. Photo #2 of 4.