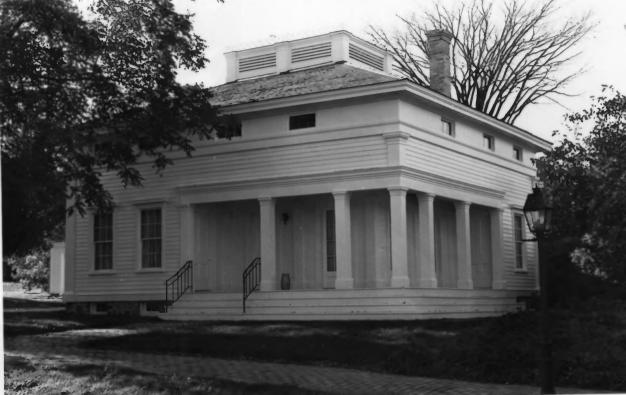

CHARLES ROBINSON HOUSE, Greenbush, Sheboygan

County, WI. Photo by P. Lusignan, Sept.,

1984. Neg. at WI Hist Society. View from

southwest. Photo #2 of 4.

CHARLES ROBINSON HOUSE, Greenbush, Sheboygan

County, WI. Photo by P. Lusignan, Sept., 1984. Neg. at WI Hist Society. View from southwest. Photo #2 of 4.