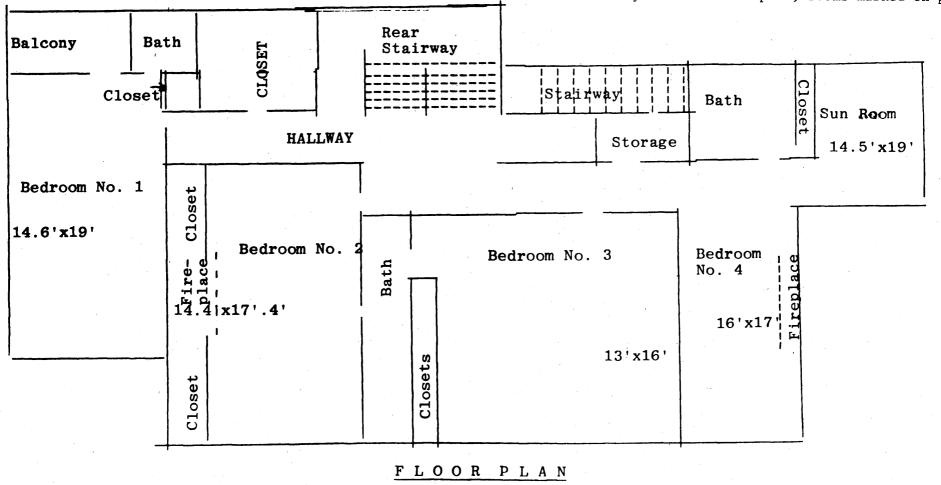

The interior consists on the first floor of three large rooms and a kitchen, and on the second floor, four bedrooms and a sunroom over the porte cochere. first floor, one enters into a living room containing a large, decorative fireplace in the center, with a Federal-style mantel. Flanking this large room on the left is a dining room; on the right, a drawing room; each with a similarly styled mantel, crown molding, and paneled wainscotting. Mahogany doors separate the rooms. The original kitchen is intact and is entered from the rear of the dining room. Several pantries and other associated facilities are off the kitchen. The second floor is reached from either of two stairs, one off the formal living room, and the other off the kitchen area. Among the bedroom features are built-in closets, two Federal-style mantels, bathrooms and multiple windows. There is a bench on the stair landing and a sunroom over the porte cochere. The interior is plaster over wood and metal lath, and the walls are unusually thick. Floors are select, knot-free oak. The hardware is solid brass, save for bronze on the French doors. Lighting fixtures are solid brass with crystal. The original heating and ventilation systems have been replaced.

Scale: Not to scale

Source: Drawn by Mr. and Mrs. Joseph Cheeley

Date: 1982

Key: Second-floor plan, rooms marked on plan

FLOOR PLAN SECOND FLOOR (Not To Scale)