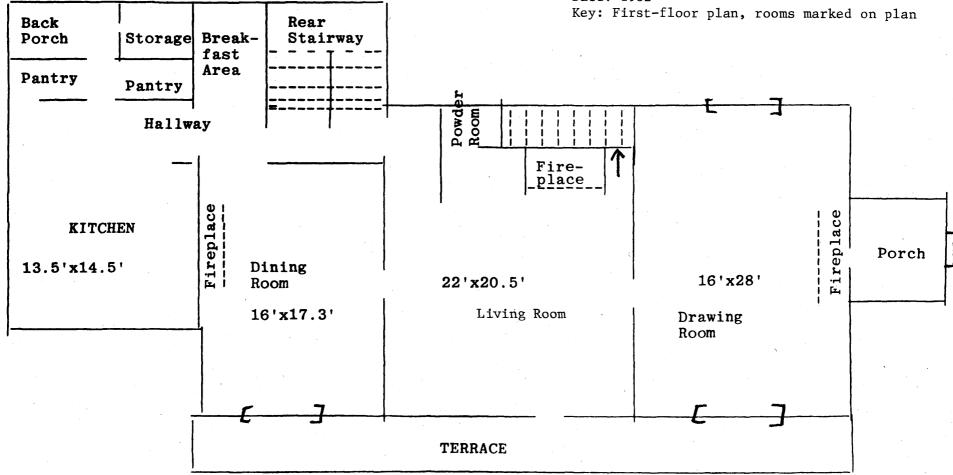

#### Describe the present and original (if known) physical appearance

The John Quincy Allen House is a two-story, frame, Georgian Revival-styled house with a Palladian portico-entrance, circular brick driveway, coach house, tennis court, and vestiges of a formal garden. The exterior of the house is white-painted poplar weatherboard. The central entrance portico is of formal, Palladian design with a flower basket-and-garlands relief. It includes matching twelve-light insets on either side. The front facade includes pairs of French doors/windows, each of which has canvas awnings. There is a porte cochere used as a breakfast porch on the right side. Shutters flank the windows.

The interior consists on the first floor of three large rooms and a kitchen, and on the second floor, four bedrooms and a sunroom over the porte cochere. first floor, one enters into a living room containing a large, decorative fireplace in the center, with a Federal-style mantel. Flanking this large room on the left is a dining room; on the right, a drawing room; each with a similarly styled mantel, crown molding, and paneled wainscotting. Mahogany doors separate the rooms. The original kitchen is intact and is entered from the rear of the dining room. Several pantries and other associated facilities are off the kitchen. The second floor is reached from either of two stairs, one off the formal living room, and the other off the kitchen area. Among the bedroom features are built-in closets, two Federal-style mantels, bathrooms and multiple windows. There is a bench on the stair landing and a sunroom over the porte cochere. The interior is plaster over wood and metal lath, and the walls are unusually thick. Floors are select, knot-free oak. The hardware is solid brass, save for bronze on the French doors. Lighting fixtures are solid brass with crystal. The original heating and ventilation systems have been replaced.

JOHN QUINCY ALLEN HOUSE Buford, Gwinnett County, Georgia

Scale: Not to scale

Source: Drawn by Mr. and Mrs. Joseph Cheeley

Date: 1982

FLOOR PLAN
FIRST FLOOR
(Not to Scale)

JOHN QUINCY ALLEN HOUSE Buford, Gwinnett County, Georgia