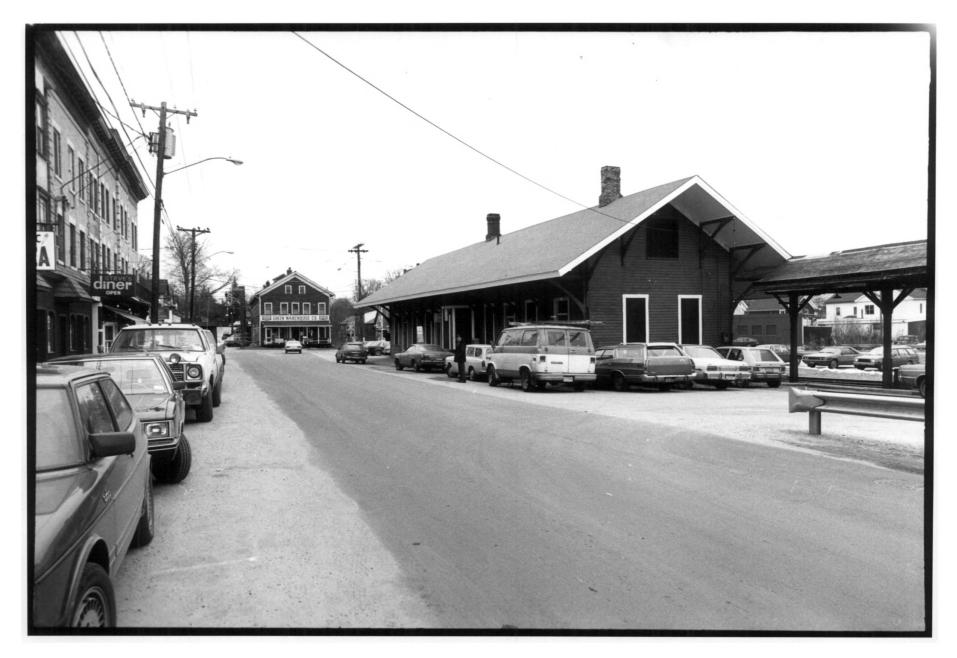

PHOTOGRAPH 1
HOUSATONIC RAILROAD STATION, NEW MILFORD CT
3/83 STEPHEN LASAR PHOTO

NEG. FILED WITH CT HISTORICAL COMMISSION EAST AND NORTH SIDES: VIEW SOUTH ON RR STREET

PHOTOGRAPH 2
HOUSATONIC RAILROAD STATION, NEW MILFORD CT
3/83 STEPHEN LASAR PHOTO