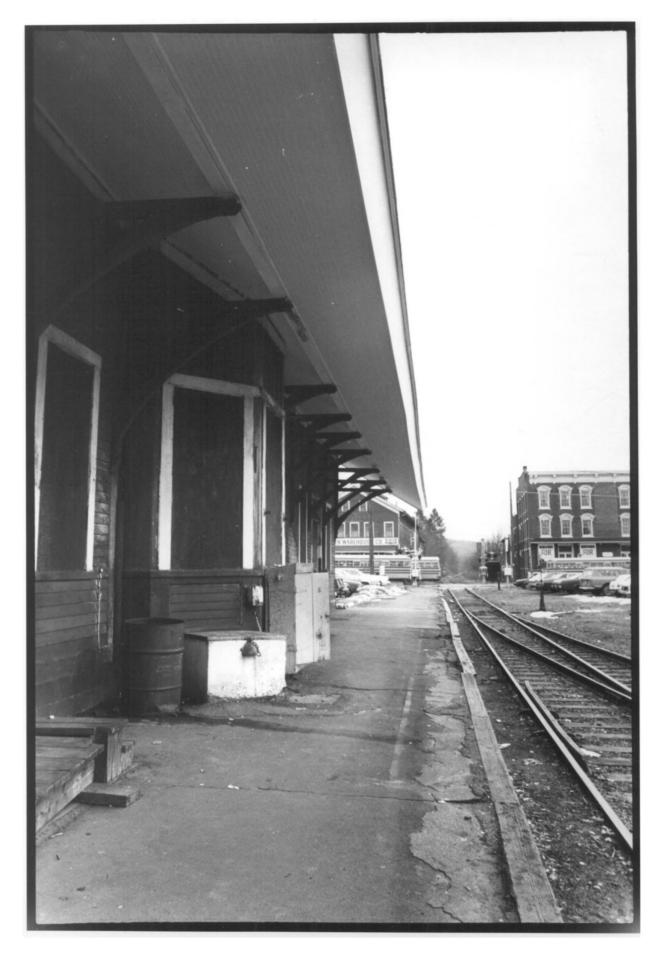

## PHOTOGRAPH 3 HOUSATONIC RAILROAD STATION, NEW MILFORD CT 3/83 STEPHEN LASAR PHOTO

NEG. FILED WITH CT HISTORICAL COMMISSION

WEST SIDE, VIEW SOUTH

PHOTOGRAPH 4
HOUSATONIC RAILROAD STATION, NEW MILFORD CT
3/83 STEPHEN LASAR PHOTO