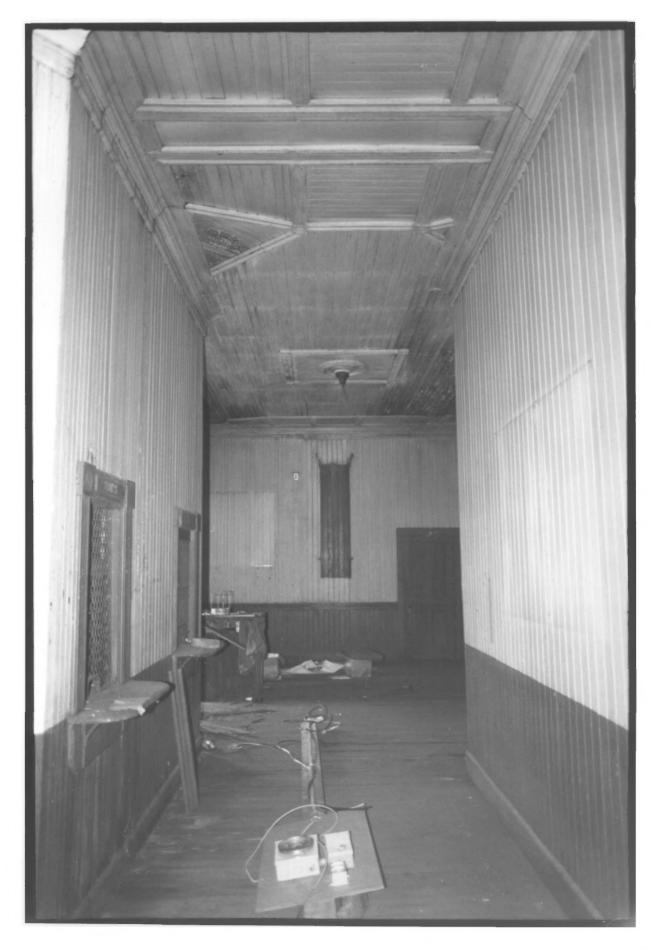

INTERIOR: GENTLEMENS WAITING ROOM: VIEW NORTHEAST

NEG. FILED AT CT HISTORICAL COMMISSION

PHOTOGRAPH 5
HOUSATONIC RAILROAD STATION, NEW MILFORD CT
3/83 stephen lasar photo

INTERIOR: VIEW THROUGH CORRIDOR INTO GENT'S WAITING ROOM, VIEW NORTH

NEG. FILED AT CT HISTORICAL COMMISSION