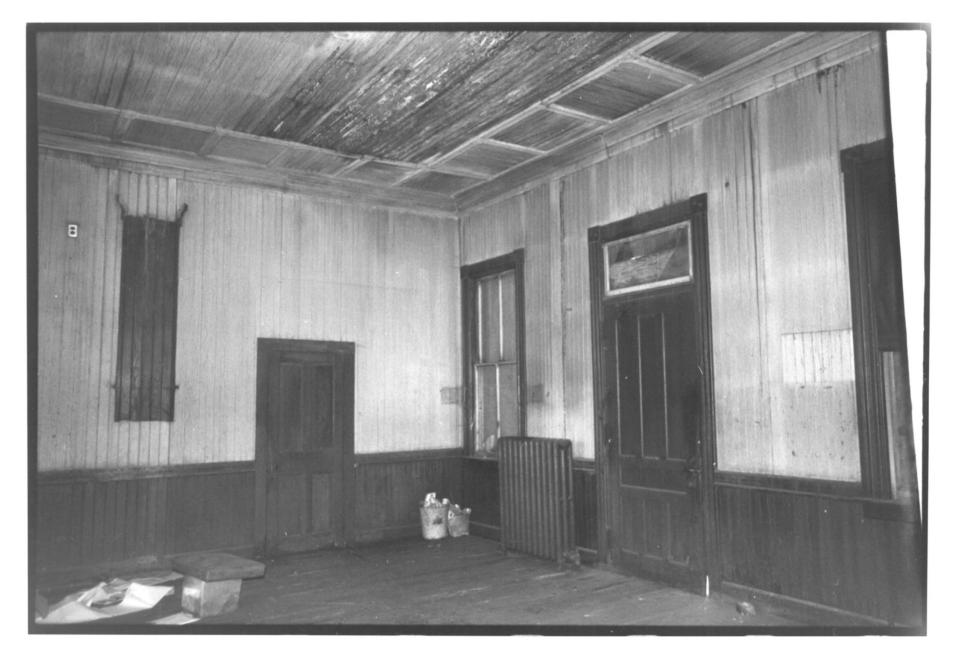

INTERIOR: GENTLEMENS WAITING ROOM: VIEW NORTHEAST

NEG. FILED AT CT HISTORICAL COMMISSION

PHOTOGRAPH 5
HOUSATONIC RAILROAD STATION, NEW MILFORD CT
3/83 stephen lasar photo

INTERIOR: VIEW THROUGH CORRIDOR INTO GENT'S WAITING ROOM, VIEW NORTH