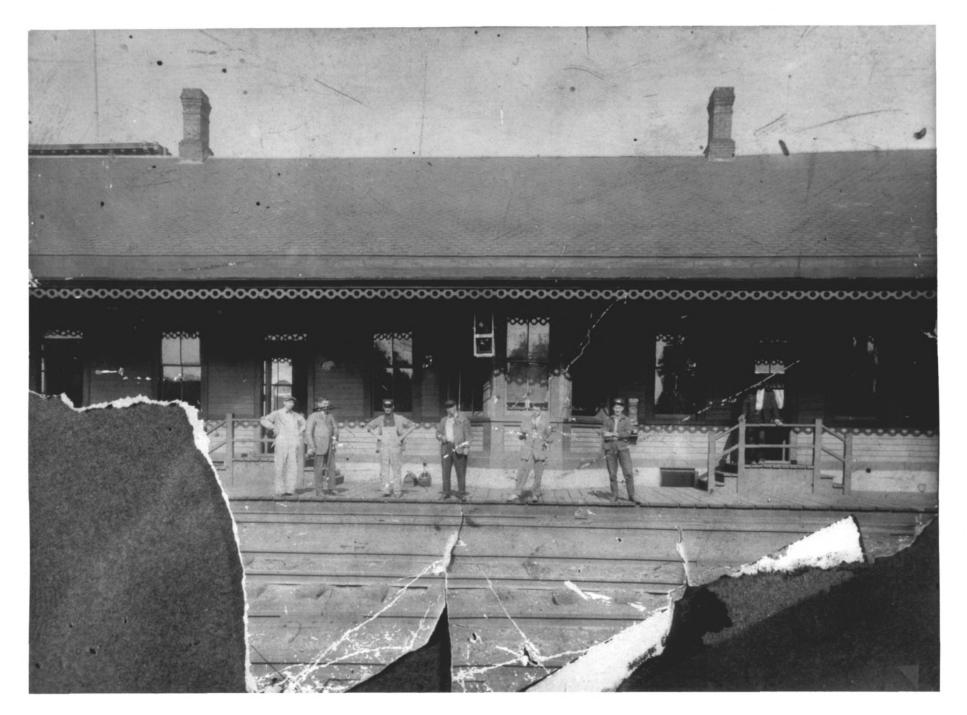

## PHOTOGRAPH 7 HOUSATONIC RAILROAD STATION, NEW MILFORD CT PHOTO C 1930 PARTIAL VIEW OF WEST SIDE

NEW MILFORD