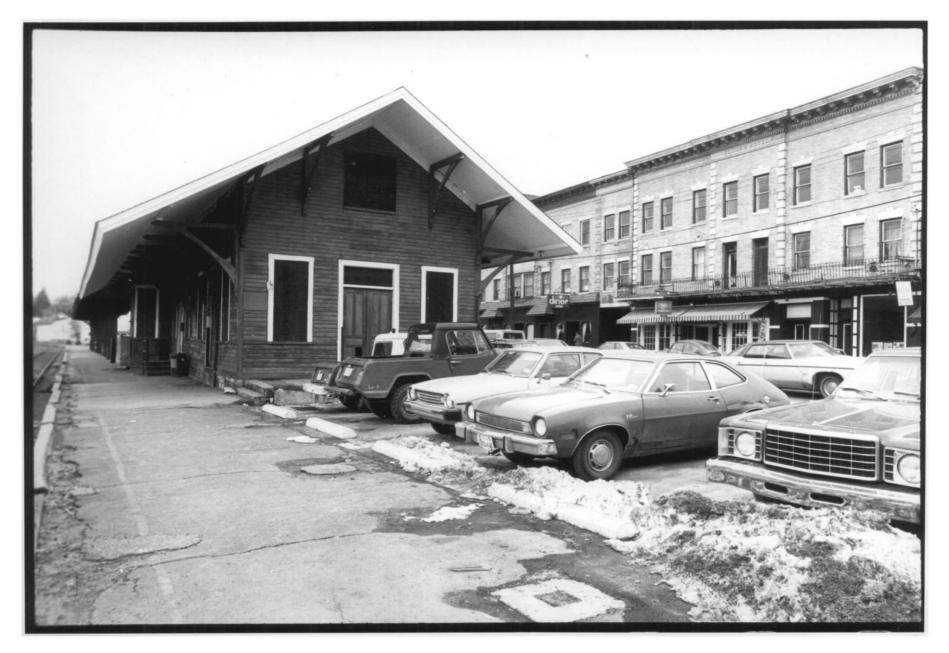

3/83 STEPHEN LASAR PHOTO
NEG. FILED CT HISTORICAL COMMISSION
SOUTH AND WEST SIDES; VIEW NORTH WITH YOUNG'S HOTEL BUILDING

## PHOTOGRAPH 3 HOUSATONIC RAILROAD STATION, NEW MILFORD CT 3/83 STEPHEN LASAR PHOTO

NEG. FILED WITH CT HISTORICAL COMMISSION

WEST SIDE, VIEW SOUTH

PHOTOGRAPH 4
HOUSATONIC RAILROAD STATION, NEW MILFORD CT
3/83 STEPHEN LASAR PHOTO