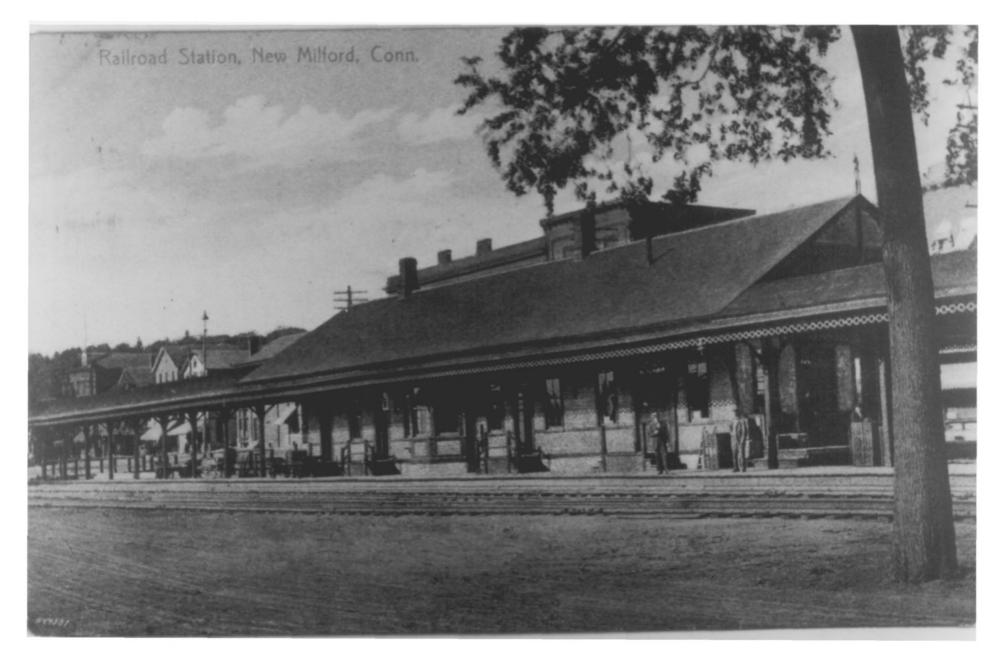

## PHOTOGRAPH 6 HOUSATONIC RAILORAD STATION, NEW MILFORD CT PHOTO c. 1910 COURTESY NEW MILFORD HISTORICAL SOCIETY

WEST SIDE