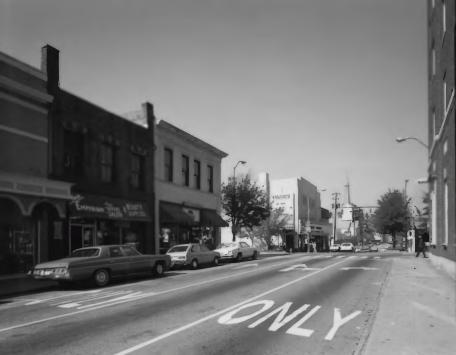

BOUNDARY AMENDMENT TO THE DOWNTOWN ATHENS HISTORIC DISTRICT, Athens, Clarke County, Georgia. Photographer: James R. Lockhart Negative Filed: Ga. Dept. of Natural Resources Date: November 1983 Description: 1 of 2. Commercial buildings along the west side of North Lumpkin St., on either side of West Clayton St. intersection; photographer facing northwest.