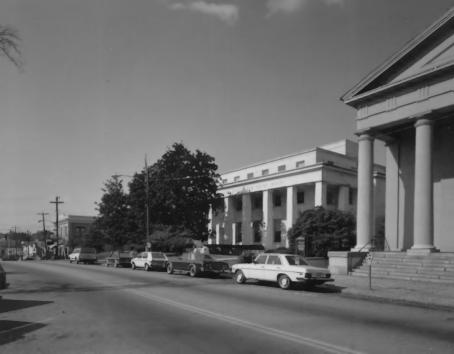

BOUNDARY AMENDMENT TO THE DOWNTOWN ATHENS HISTORIC DISTRICT, Athens, Clarke County, Georgia. Photographer: James R. Lockhart Negative Filed: Ga. Dept. of Natural Resources Date: November 1983 Description: 2 of 2. Commercial building at intersection of West Hancock and North Lumpkin Streets (background); photographer facing northwest.