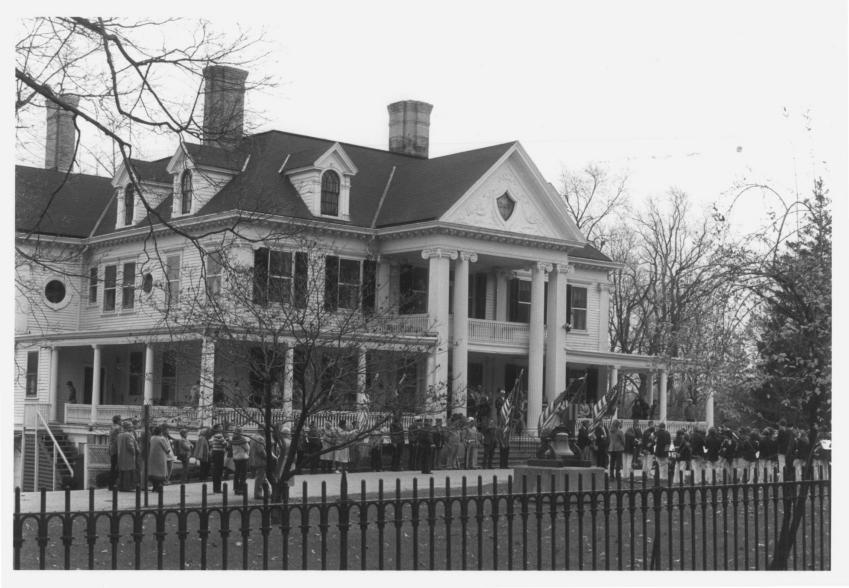

Ridgefield Center Historic
District
Ridgefield, CT
D. Ransom Photo, 11/11/82
Negative: Connecticut
Historical Commission
GOV. LOUNSBURY MANSION,
VIEW SOUTHEAST
Photograph 10

NOV 17 100

Ridgefield Center Historic
District
Ridgefield, CT
D. Ransom Photo, 12/82
Negative: Connecticut
Historical Commission
BALLARD PARK,
VIEW SOUTHWEST
Photograph 11