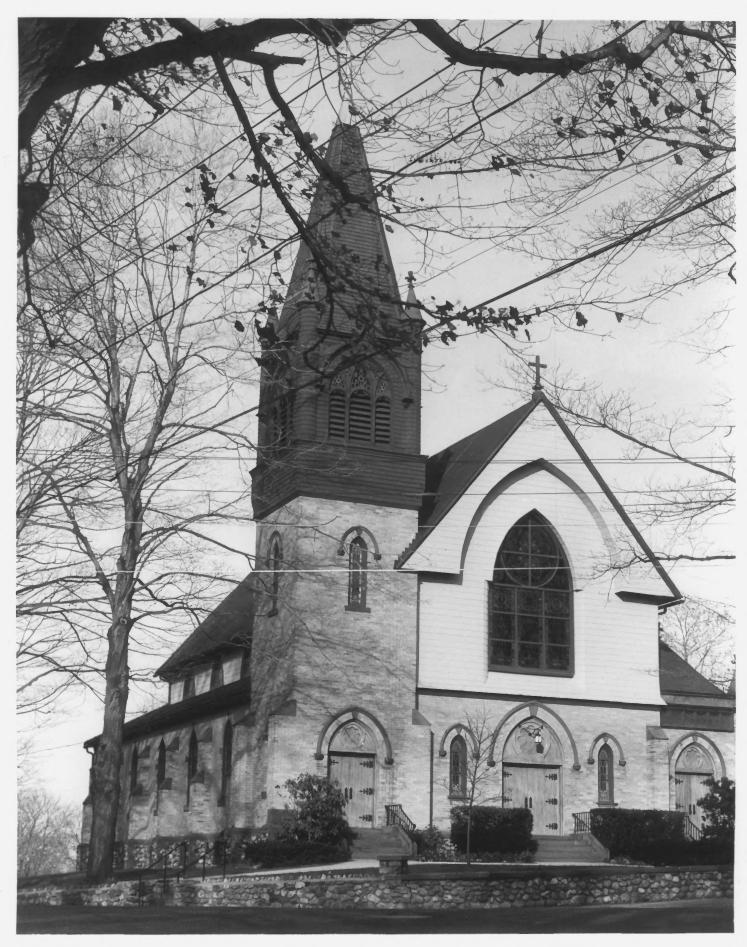

Ridgefield Center Historic District Ridgefield, CT D. Ransom Photo, 12/82 Negative: Connecticut Historical Commission ST. STEPHEN'S CHURCH COMPLEX, VIEW NORTHWEST Photograph 5

NOV 17 1983

\* 6

Ridgefield Center Historic
District
Ridgefield, CT
D. Ransom Photo, 11/82
Negagive: Connecticut
Historical Commission
JESSE LEE MEMORIAL CHURCH,
VIEW NORTHWEST
Photograph 6