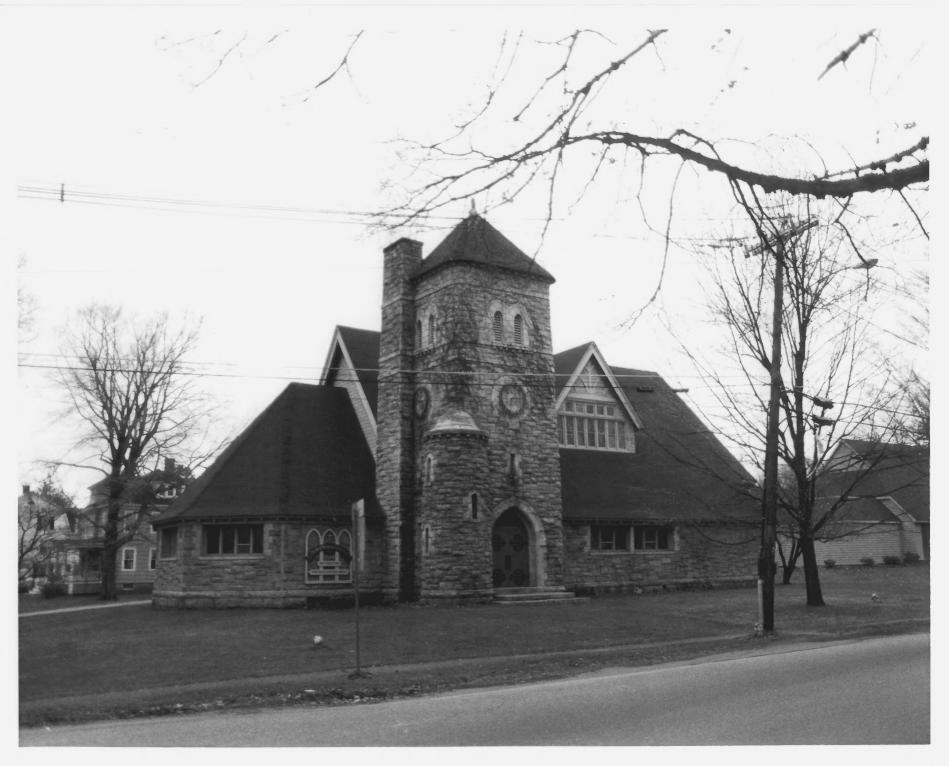

Ridgefield Center Historic District Ridgefield, CT D. Ransom Photo, 12/82 Negative: Connecticut Historical Commission ST. STEPHEN'S CHURCH COMPLEX, VIEW NORTHWEST Photograph 5

NOV 17 1983

\* 6

Ridgefield Center Historic
District
Ridgefield, CT
D. Ransom Photo, 11/82
Negagive: Connecticut
Historical Commission
JESSE LEE MEMORIAL CHURCH,
VIEW NORTHWEST
Photograph 6