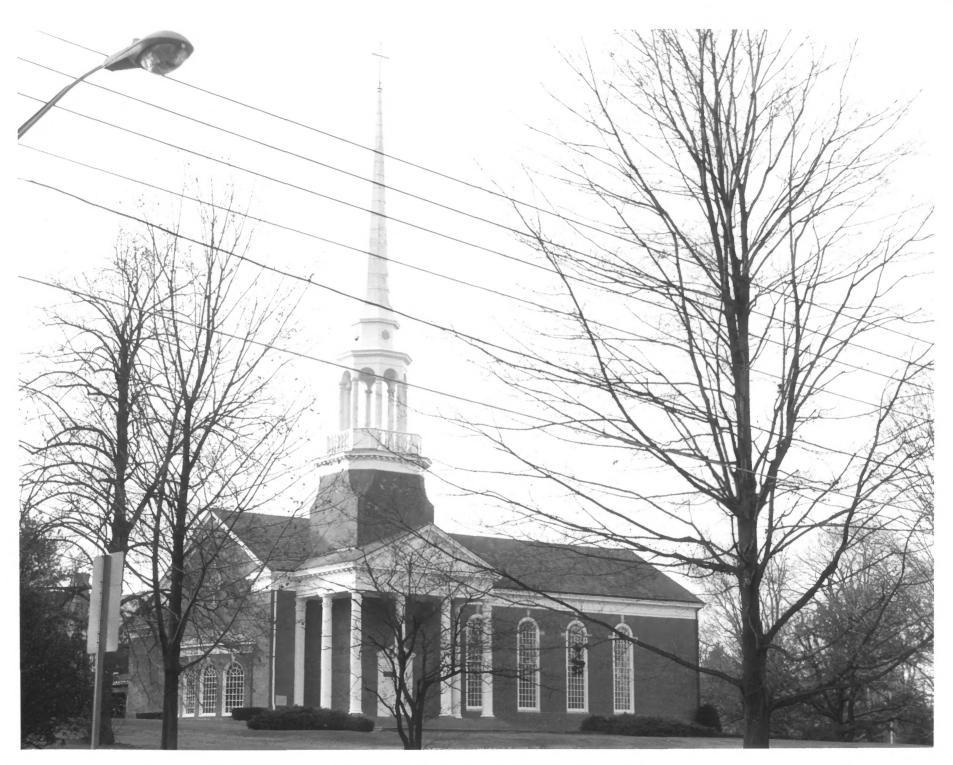

Ridgefield Center Historic District Ridgefield, CT D. Ransom Photo, 12/82 Negative: Connecticut Historical Commission ST. STEPHEN'S CHURCH COMPLEX, VIEW NORTHWEST Photograph 5

NOV 17 1983

\* 6

Ridgefield Center Historic
District
Ridgefield, CT
D. Ransom Photo, 11/82
Negagive: Connecticut
Historical Commission
JESSE LEE MEMORIAL CHURCH,
VIEW NORTHWEST
Photograph 6