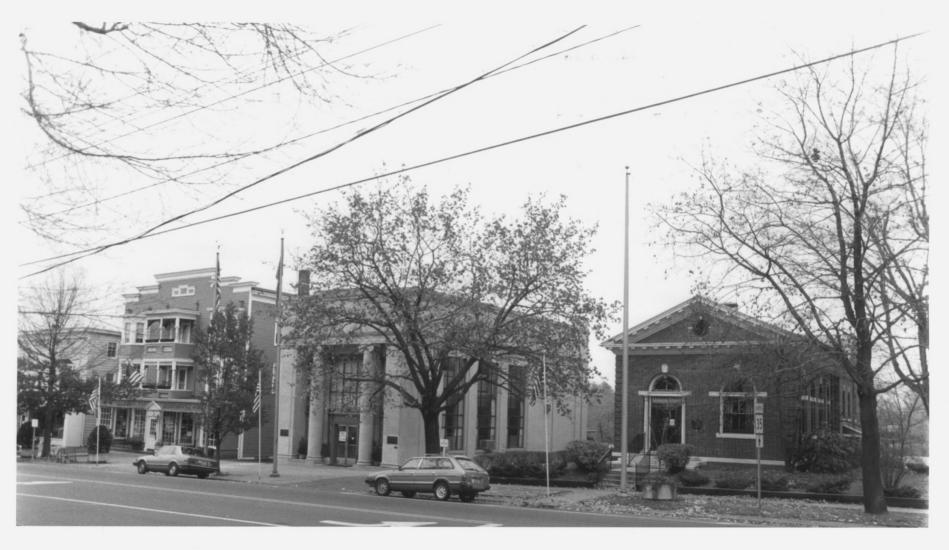

District
Ridgefield, CT

D. Ransom Photo, 12/82
Negative: Connecticut
Historical Commission

ST. MARY'S CHURCH, VIEW
NORTHEAST
Photograph 8

Ridgefield Center Historic
District
Ridgefield, CT
D. Ransom Photo, 12/82
Negative: Connecticut
Historical Commission
56, 48 EAST RIDGE, VIEW
NORTHEAST
Photograph 9