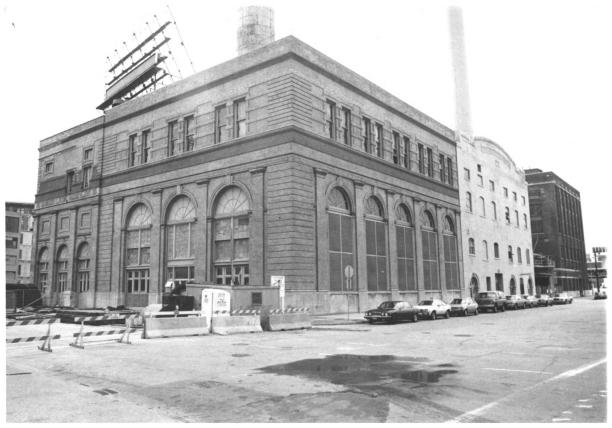

View from southeast.

Photo 2 of 9.

108 E. Wells Street, 816 N. Edison Street Milwaukee, Milwaukee County, Wisconsin Photo by Gary Tipler, May 1984 Negative 10A at State Historical Society of

View of Edison Street facades from northeast.

EAST WELLS POWER PLANT

Wisconsin.

Photo 3 of 9.

108 E. Wells Street, 816 N. Edison Street Milwaukee, Milwaukee County, Wisconsin Photo by Gary Tipler, May, 1984. Negative 9A at State Historical Society of Wisconsin. View of steel structures from east.