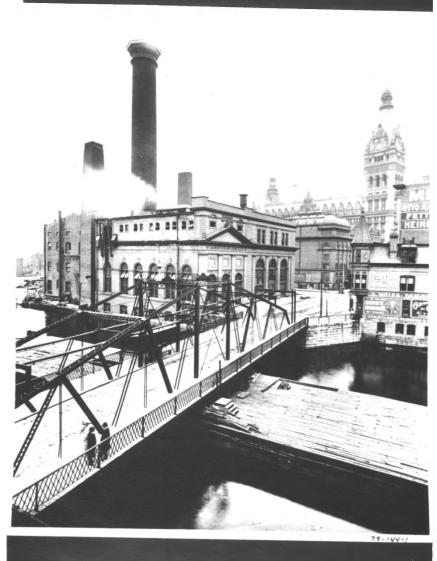

EAST WELLS POWER PLANT

View from southwest.

Wisconsin.

Photo 7 of 9.

EAST WELLS POWER PLANT 108 E. Wells Street, 816 N. Edison Street Milwaukee, Milwaukee County, Wisconsin Historic photo, photographer unknown, c. 1905 Negative 79-144-1 at State Historical Society of Wisconsin.

View from southwest.

Photo 8 of 9.

EAST WELLS POWER PLANT 108 E. Wells Street. 816 N. Edison Street Milwaukee, Milwaukee County, Wisconsin Photo by J. Brown, c. 1900. Negative 80-88-1 at State Historical Society of Wisconsin. View from southeast.