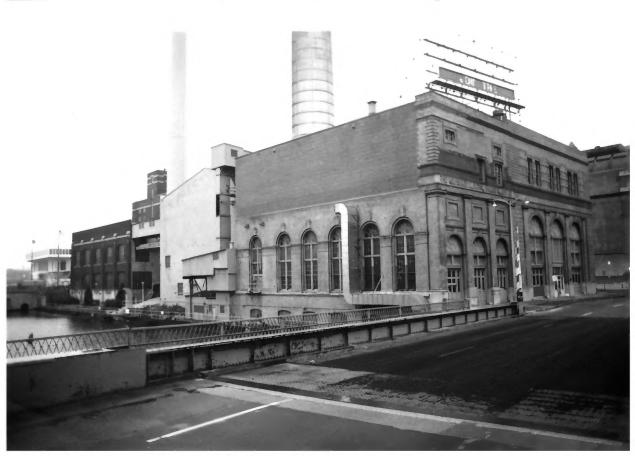

EAST WELLS POWER PLANT

View from southwest.

Wisconsin.

Photo 7 of 9.

EAST WELLS POWER PLANT 108 E. Wells Street, 816 N. Edison Street Milwaukee, Milwaukee County, Wisconsin Historic photo, photographer unknown, c. 1905 Negative 79-144-1 at State Historical Society of Wisconsin.