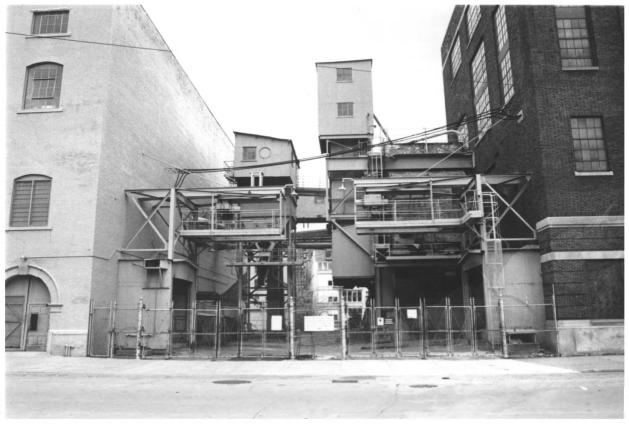

EAST WELLS POWER PLANT

Wisconsin.

Photo 3 of 9.

108 E. Wells Street, 816 N. Edison Street Milwaukee, Milwaukee County, Wisconsin Photo by Gary Tipler, May, 1984. Negative 9A at State Historical Society of Wisconsin. View of steel structures from east.

EAST WELLS POWER PLANT

Photo 4 of 9.

EAST WELLS POWER PLANT 108 E. Wells Street, 816 N. Edison Street Milwaukee, Milwaukee County, Wisconsin Photo by Gary Tipler, May, 1984.

Negative 13A at State Historical Society of Wisconsin.