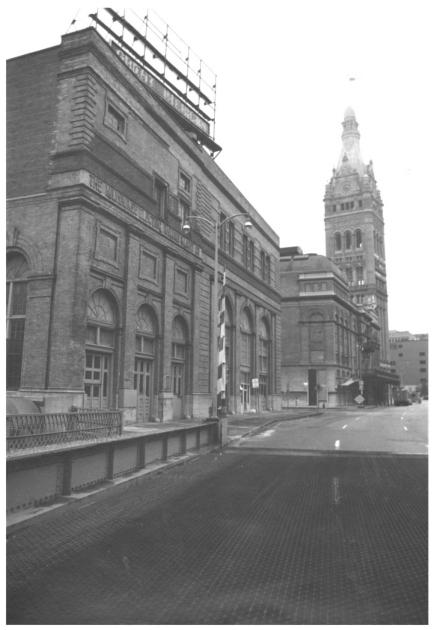

EAST WELLS POWER PLANT 108 E. Wells Street. 816 N. Edison Street Milwaukee, Milwaukee County, Wisconsin Photo by Gary Tipler, January 1984.

Negative 23 at State Historical Society of Wisconsin

View of Wells Street facade from southwest.