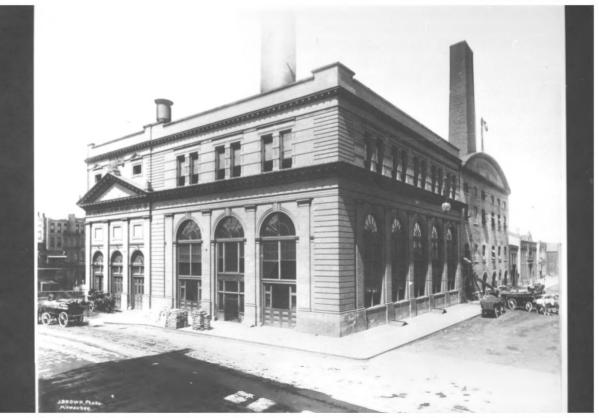

View from southwest.

Photo 8 of 9.

EAST WELLS POWER PLANT 108 E. Wells Street. 816 N. Edison Street Milwaukee, Milwaukee County, Wisconsin Photo by J. Brown, c. 1900. Negative 80-88-1 at State Historical Society of Wisconsin. View from southeast.