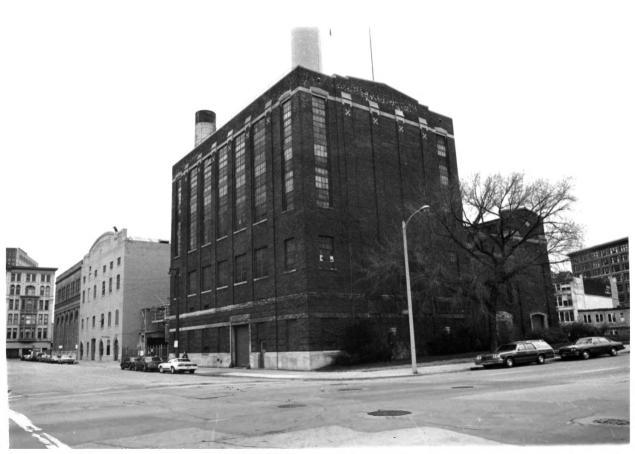

EAST WELLS POWER PLANT 108 E. Wells Street. 816 N. Edison Street Milwaukee, Milwaukee County, Wisconsin Photo by Gary Tipler, January 1984.

Negative 23 at State Historical Society of Wisconsin

View of Wells Street facade from southwest.