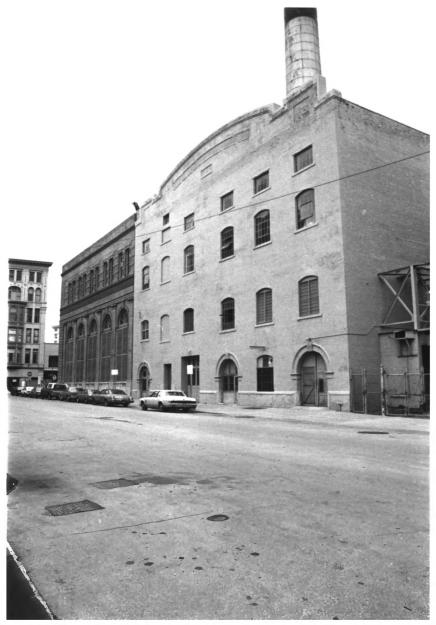

View of Boiler Room #4 from northeast.

Photo 5 of 9.

EAST WELLS POWER PLANT 108 E. Wells Street, 816 N. Edison Street Milwaukee, Milwaukee County, Wisconsin Photo by Gary Tipler, May, 1984 Negative 17A at State Historical Society of Wisconsin

View of riverside facades from west.

Photo 6 of 9.

108 E. Wells Street, 816 N. Edison Street Milwaukee, Milwaukee County, Wisconsin Photo by Gary Tipler, January, 1984. Negative 19 at State Historical Society of