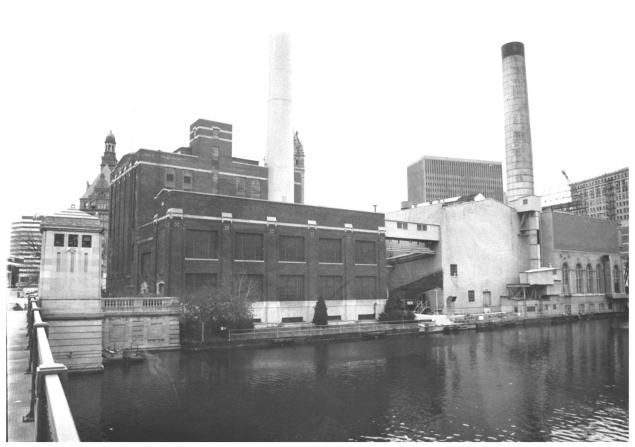

View of riverside facades from west.

Photo 6 of 9.

108 E. Wells Street, 816 N. Edison Street Milwaukee, Milwaukee County, Wisconsin Photo by Gary Tipler, January, 1984. Negative 19 at State Historical Society of