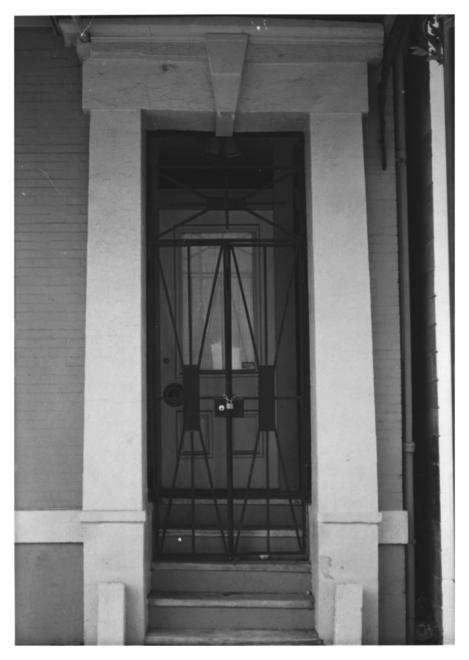

1 of 8 Phillippi House 53 North Jackson Street Robin A. Lang, Photographer 11/6/82 MHDC Negative Files Facade Camera facing southwest.

2 of 8 Phillippi House 53 North Jackson Street Robin A. Lang, Photographer 11/6/82 MHDC Negative Files Detail of doorway Camera facing West.