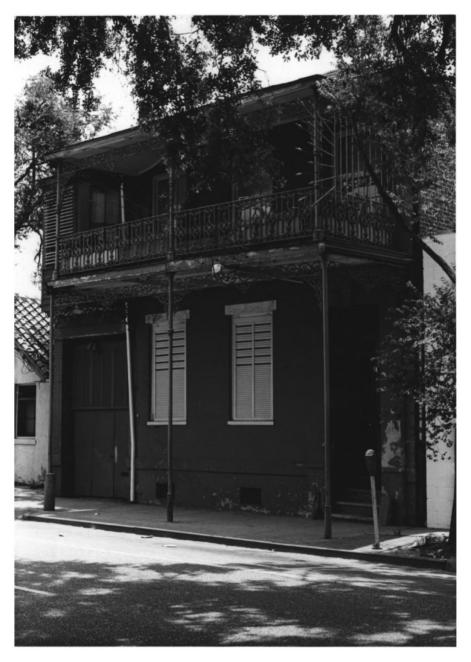

1 of 8 Phillippi House 53 North Jackson Street Robin A. Lang, Photographer 11/6/82 MHDC Negative Files Facade Camera facing southwest.

2 of 8 Phillippi House 53 North Jackson Street Robin A. Lang, Photographer 11/6/82 MHDC Negative Files Detail of doorway Camera facing West.