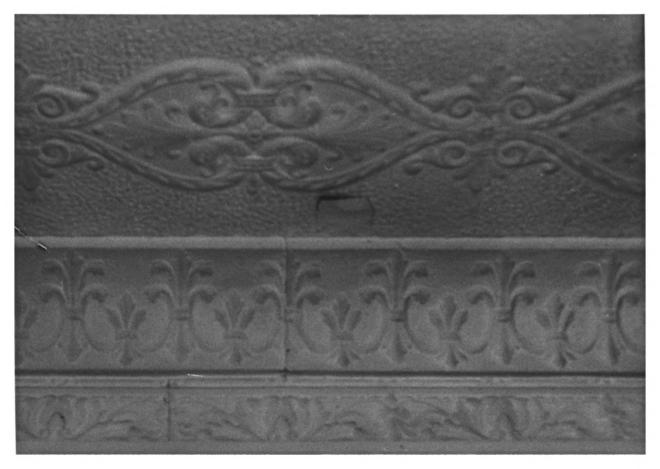

7 out of 8. Phillippi House 53 N. Jackson Street Mobile, Alabama Elizabeth B. Gould MHDC negative files May 1983 Second floor tin ceiling, camera facing up

8 out of 8 Phillippi House 53 N. Jackson Street Mobile, Alabama Elizabeth B. Gould Mav 1983 MHDC negative files Cove of tin ceiling on second floor, camera facing up