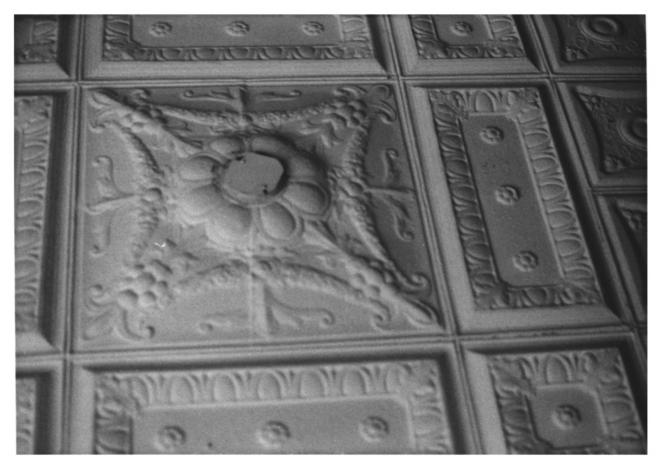

7 out of 8. Phillippi House 53 N. Jackson Street Mobile, Alabama Elizabeth B. Gould MHDC negative files May 1983 Second floor tin ceiling, camera facing up

8 out of 8 Phillippi House 53 N. Jackson Street Mobile, Alabama Elizabeth B. Gould Mav 1983 MHDC negative files Cove of tin ceiling on second floor, camera facing up