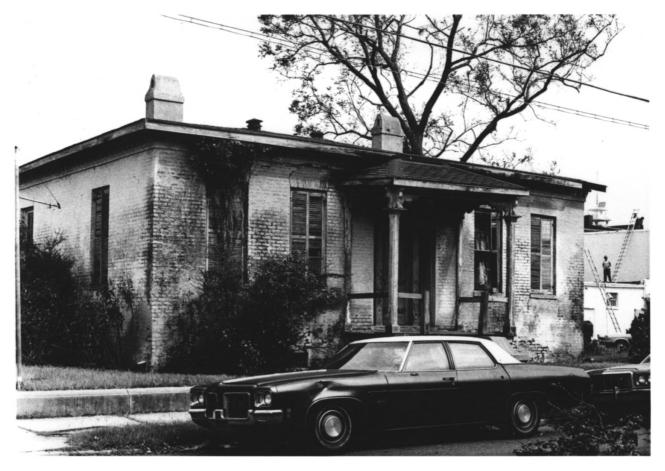

1 out of 6 photos Denby House 558 Conti Street, Mobile, Ala. Jan Connely, photographer 12/1980 MHDC negative files Southest corner and south facade. Camera facing northeast.

Before restoration

2 out of 6 photos Denby House 558 Conti Street, Mobile, Ala. Robin Lang, photographer 17 Aug. 1982 MHDC negative files