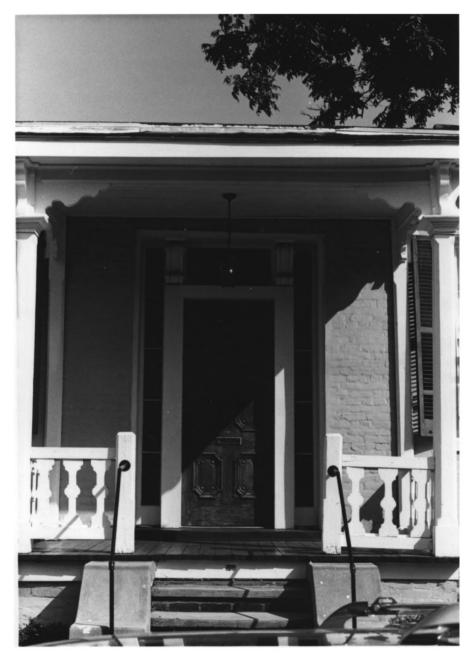

Southwest corner and south facade Camera facing northeast

3 out of 6 photos Denby House 558 Conti Street. Mobile, Ala. Robin Lang, photographer 17 Aug., 1982 MHDC negative files Detail of main entrance on south facade

Camera facing north

4 out of 6 photos Denby House 558 Conti Street, Mobile, Ala. Robin Lang, photographer 17 Aug., 1982

MHDC negative files Interior of front entrance Camera facing south

5 out of 6 photos Denby House 558 Conti Street, Mobile, Ala. Robin Lang, photographer 17 Aug., 1982 MHDC negative files Interior, fireplace, rear room on west. Camera facing southwest