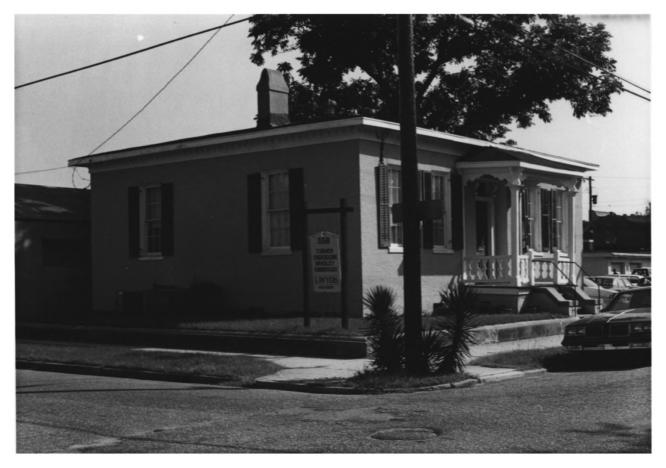

Southwest corner and south facade Camera facing northeast

3 out of 6 photos Denby House 558 Conti Street. Mobile, Ala. Robin Lang, photographer 17 Aug., 1982 MHDC negative files Detail of main entrance on south facade