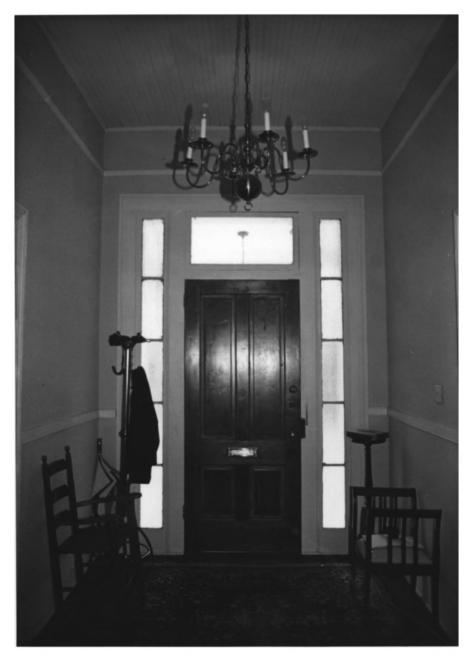

Camera facing north

4 out of 6 photos Denby House 558 Conti Street, Mobile, Ala. Robin Lang, photographer 17 Aug., 1982

MHDC negative files Interior of front entrance Camera facing south

5 out of 6 photos Denby House 558 Conti Street, Mobile, Ala. Robin Lang, photographer 17 Aug., 1982 MHDC negative files Interior, fireplace, rear room on west. Camera facing southwest