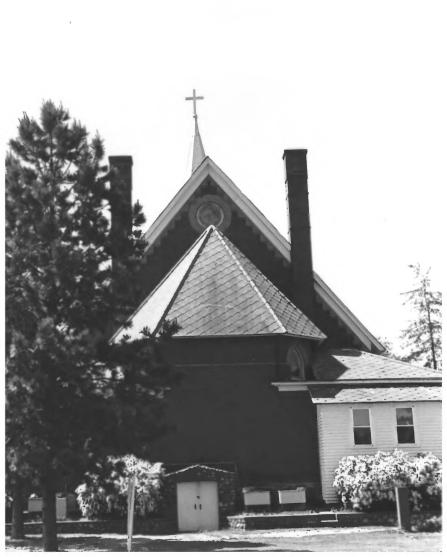

St. Wenceslaus Catholic Church Tabor, SD Wolff/Jansen 1983 State Historical Preservation Center View of Steeple Photograph #3 of Seven

St. Wenceslaus Catholic Church Tabor, SD Wolff/Jansen 1983 State Historical Preservation Center Rear Facade, Looking South

Photograph #4 of Seven

St. Wenceslaus Parish House Tabor, SD Wolff/Jansen 1983 State Historical Preservation Center Front and Side Facades, Looking Northeast

Photograph #5 of Seven

St. Wenceslaus Parish House Tabor, SD Wolff/Jansen 1983 State Historical Preservation Center Side and Rear Facades, Looking Southwest