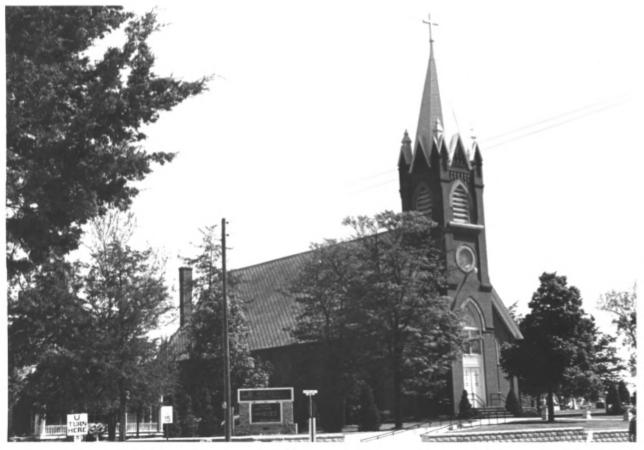

St. Wenceslaus Catholic Church Tabor, SD Wolff/Jansen 1983 State Historical Preservation Center Front Facade, Looking North

Photograph #1 of Seven

St. Wenceslaus Catholic Church Tabor, SD Wolff/Jansen 1983 State Historical Preservation Center Front and Side Facades, Looking Northeast Photograph #2 of Seven