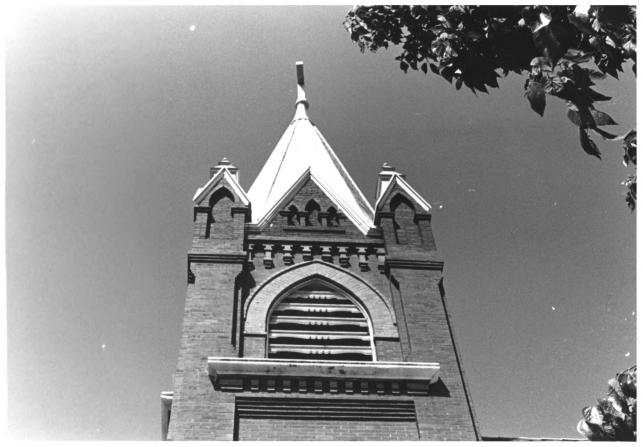

St. Wenceslaus Catholic Church Tabor, SD Wolff/Jansen 1983 State Historical Preservation Center View of Steeple Photograph #3 of Seven

St. Wenceslaus Catholic Church Tabor, SD Wolff/Jansen 1983 State Historical Preservation Center Rear Facade, Looking South