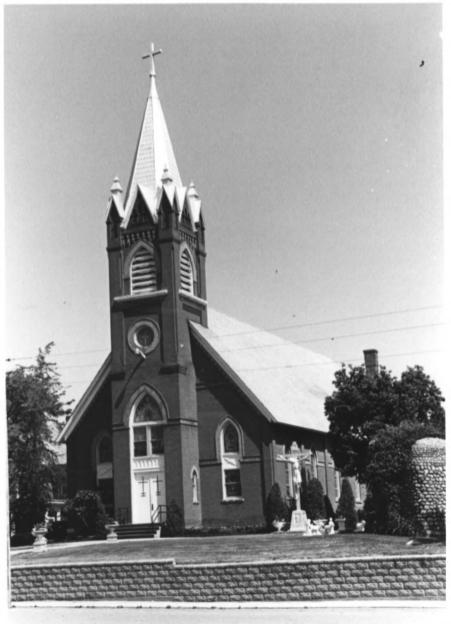

St. Wenceslaus Catholic Church Tabor, SD Wolff/Jansen 1983 State Historical Preservation Center Front Facade, Looking North

Photograph #1 of Seven

St. Wenceslaus Catholic Church Tabor, SD Wolff/Jansen 1983 State Historical Preservation Center Front and Side Facades, Looking Northeast Photograph #2 of Seven