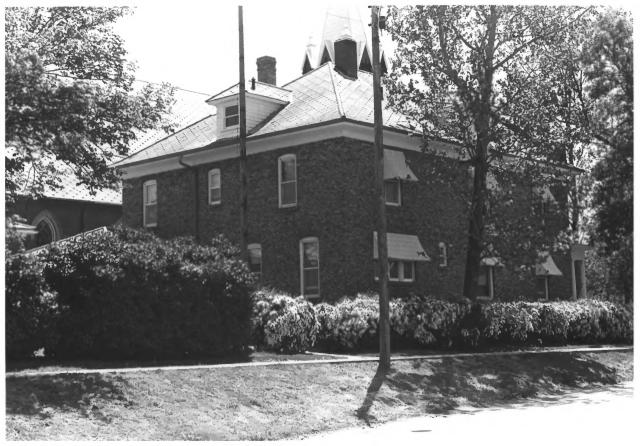

Photograph #4 of Seven

St. Wenceslaus Parish House Tabor, SD Wolff/Jansen 1983 State Historical Preservation Center Front and Side Facades, Looking Northeast

Photograph #5 of Seven

St. Wenceslaus Parish House Tabor, SD Wolff/Jansen 1983 State Historical Preservation Center Side and Rear Facades, Looking Southwest

Photograph # bof Seven