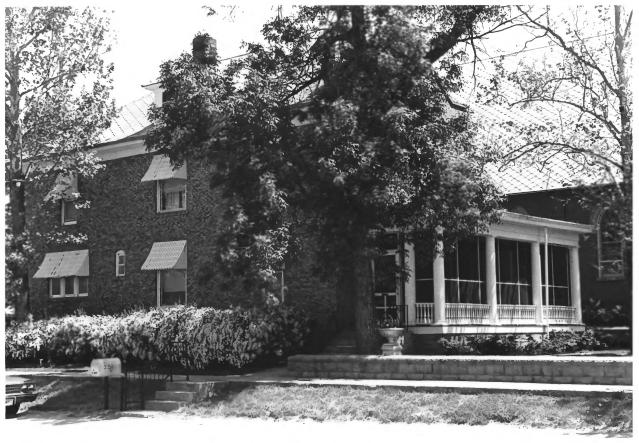

Photograph #4 of Seven

St. Wenceslaus Parish House Tabor, SD Wolff/Jansen 1983 State Historical Preservation Center Front and Side Facades, Looking Northeast

Photograph #5 of Seven

St. Wenceslaus Parish House Tabor, SD Wolff/Jansen 1983 State Historical Preservation Center Side and Rear Facades, Looking Southwest