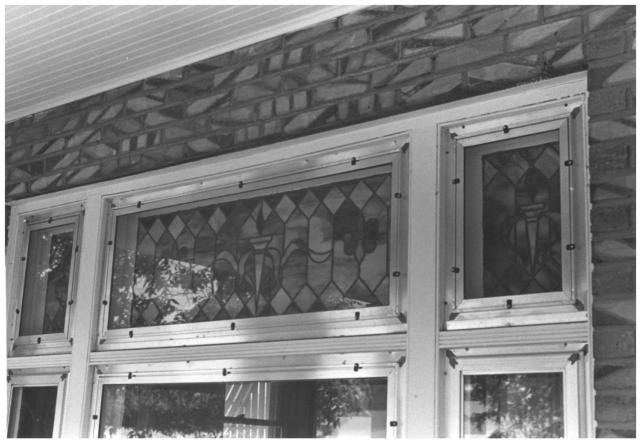

## St. Wenceslaus Parish House Tabor, SD Wolff/Jansen 1983 State Historical Preservation Center View of Transom

Photograph #7 of Seven