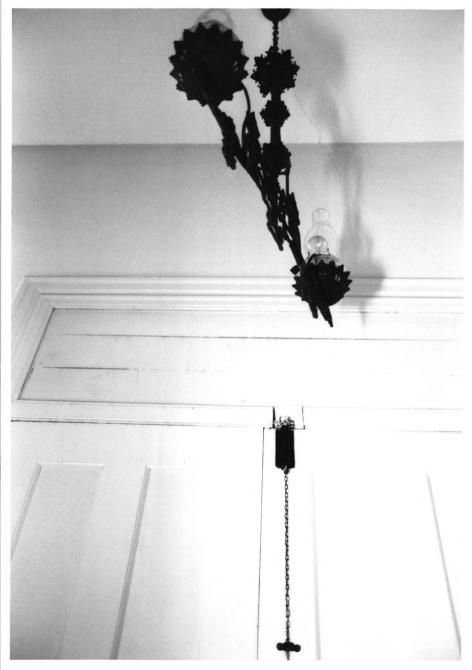

#### Interior Linwood Borough School #1 Linwood, NJ.

Ceiling of vestibule showing gas fixture (electrified) and exterior door and transom.

1984