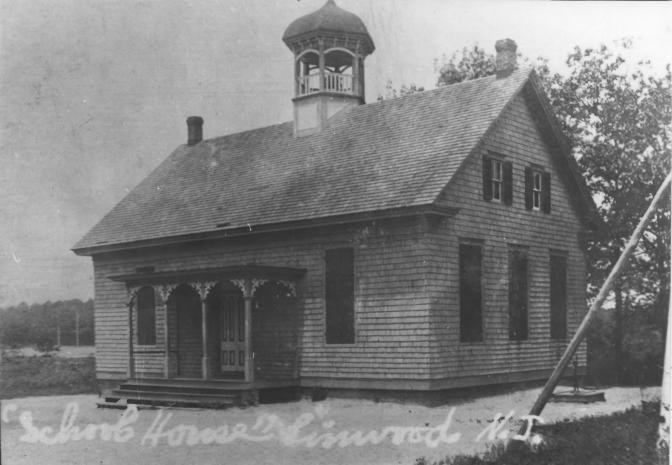

Name of Property: Linwood Burough School #1 Location: 16 West Poplar Ave., Linwood, NJ 08221 Name of Photographer: James Kirk Date of Photograph: 1905 Location of Neg.: Linwood Historical Society Direction of Photograph : South East Photograph #1 of 12