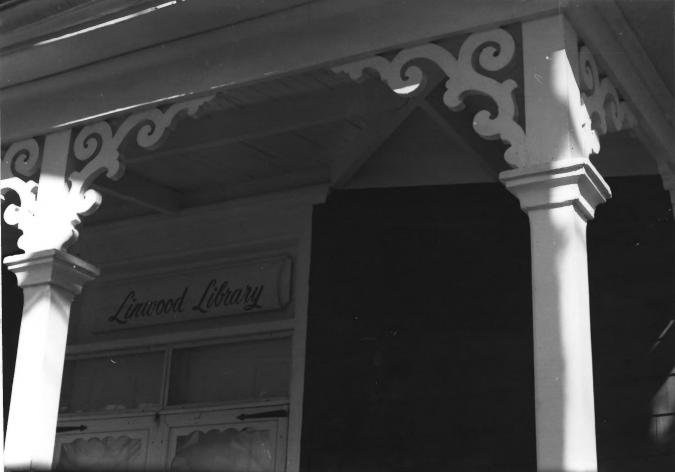

Name of Property: Linwood Burough School #1 Location: 16 West Poplar Ave., Linwood, NJ 08221 Name of Photographer: James Kirk Date of Photograph: 1905 Location of Neg.: Linwood Historical Society Direction of Photograph : South East Photograph #1 of 12