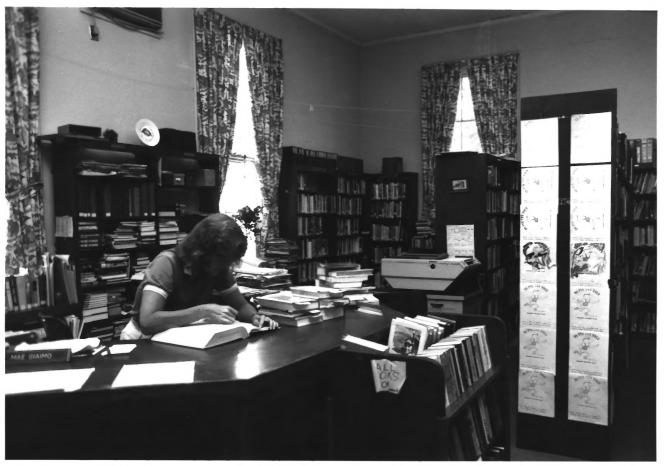

# View toward the SE Corner of the interior.

## View from center interior to North Wall.