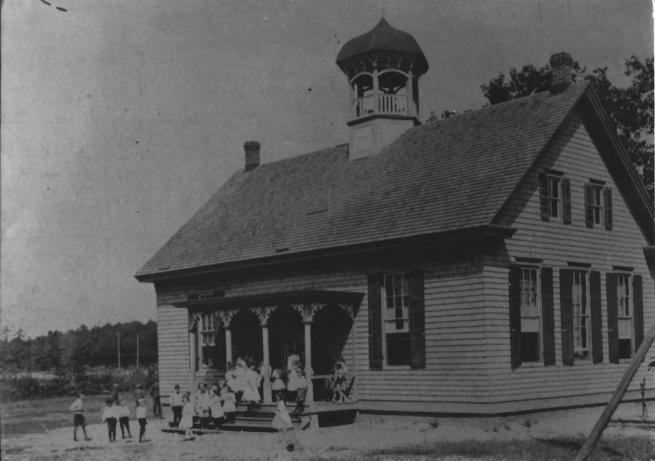

Name of Property: Linwood Burough School #1 Location: 16 West Poplar Ave., Linwood, N. J08221 Name of Photographer: James Kirk Date of Photograph: 1905 Location of Neg.: Linwood Historical Society Direction of Photograph: South East Photograph # 2 of 12