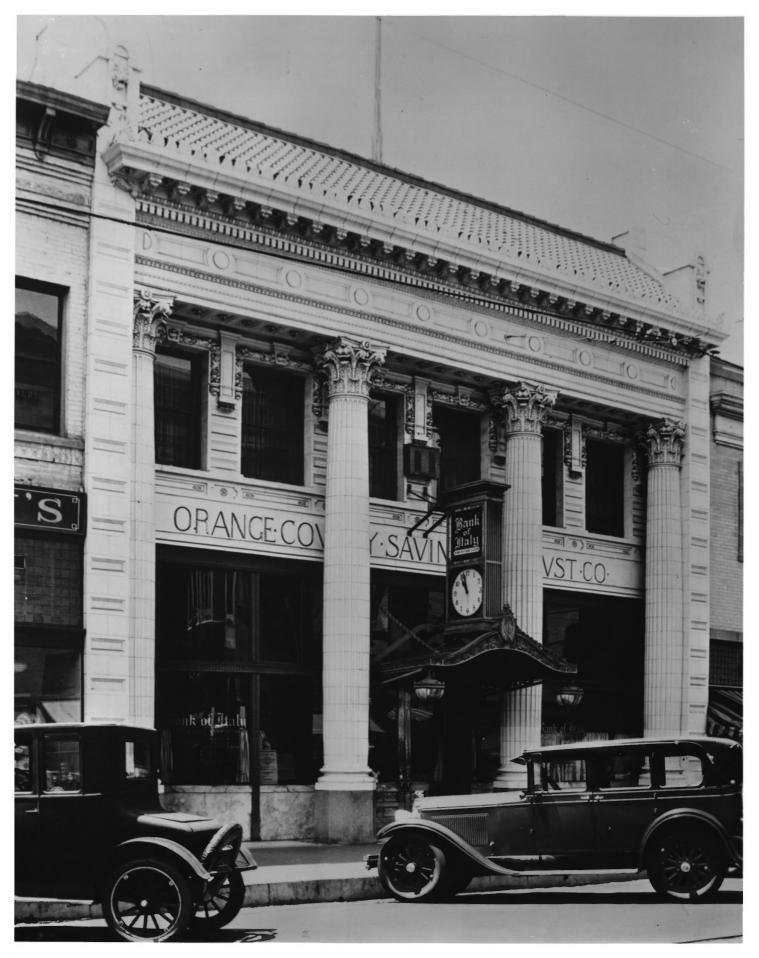

H-8Orange County Trust and Savings Bank Downtown Santa Ana Historic District 116 W. 4th Street, Santa Ana, Orange Co., CA Unknown Photographer circa 1927 Photo Collection, First American Title Company View of front facade of building prior to removal of columns in 1952. The photographer is facing south.