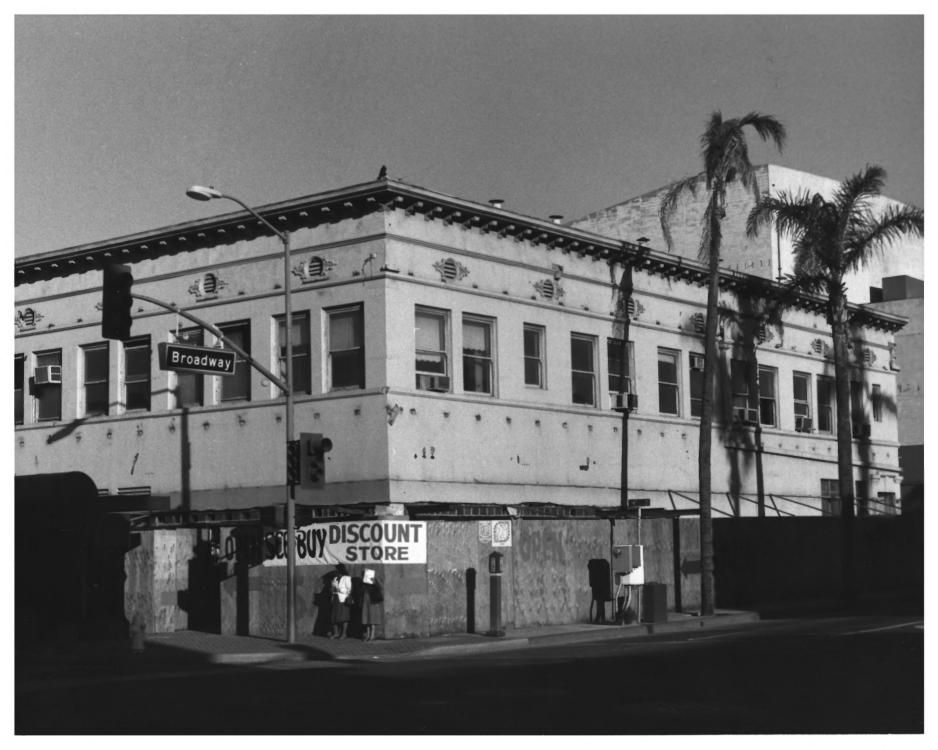

## H-10 Los Angeles First Trust and Savings

Downtown Santa Ana Historic District 102-104 E. 4th St., Santa Ana, Orange Co., CA

Unknown Photographer circa 1925

First American Title Company Photo Collection

View of bank building from intersection of 4th and Main St. The building is intact today and dates to a remodel in 1915.

The photographer is facing southeast.

H-11 California National Bank Downtown Santa Ana Historic District 120 E. 4th St., Santa Ana, Orange Co., CA