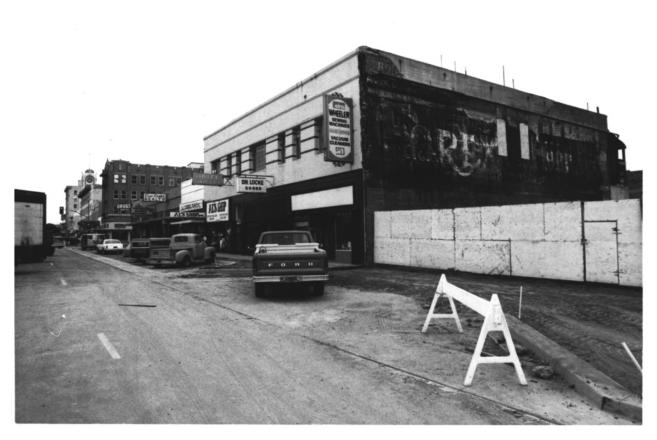

View of south side of W. 4th St. from the tower at 4th and Main St.
The photographer is facing south-

west of 80

Collection

H-9Moore Building Downtown Santa Ana Historic District 222 W. 4th Street, Santa Ana, Orange Co., CA Unknown Photographer circa 1925 First American Title Company Photo Collection View of building facade from corner of 4th and Broadway. The photographer is facing south-\_east.

LOS ANGELES
FIRST
NATIONAL
TRUST & SAVINGS
BANK

KNARLST

## H-10 Los Angeles First Trust and Savings

Downtown Santa Ana Historic District 102-104 E. 4th St., Santa Ana, Orange Co., CA

Unknown Photographer circa 1925

First American Title Company Photo Collection

View of bank building from intersection of 4th and Main St. The building is intact today and dates to a remodel in 1915.

The photographer is facing southeast.

H-11 California National Bank Downtown Santa Ana Historic District 120 E. 4th St., Santa Ana, Orange Co., CA