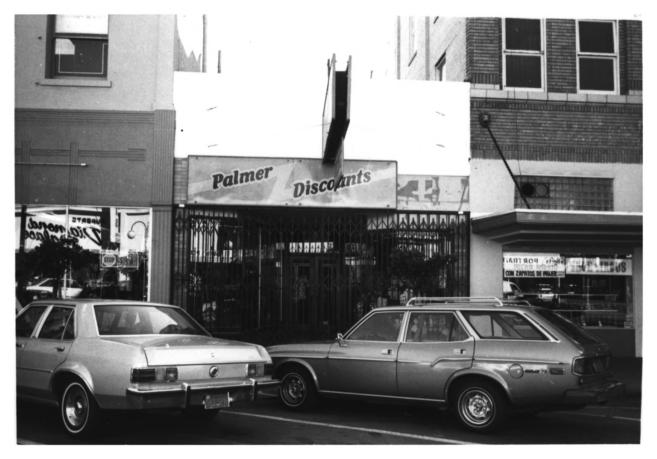

54 of 80

47. 305 N. Main
Downtown Santa Ana Historic District
305 N. Main St., Santa Ana, Orange
Co., CA
Robert Richardson

July 1983 Santa Ana Public Library History Rm. View of non-contributing building front from Main St. The photographer is looking east. 55 of 80

- 50. A. W. Stahl Building Downtown Santa Ana Historic District 410 N. Main St., Santa Ana, Orange Co., CA Harold Thomas May 1980 Santa Ana Public Library History Rm.
  - May 1980
    Santa Ana Public Library History Rm.
    View of building front and northside
    from Main St. Photographer is
    facing southwest.
    56 of 80