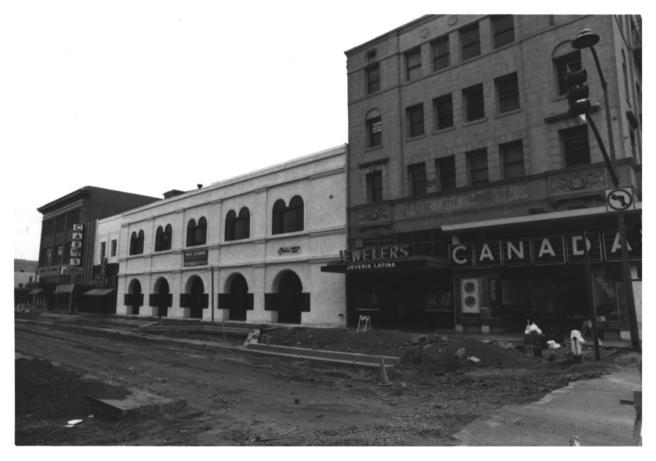

39 of 80

22. Bon Ton Bakery Downtown Santa Ana Historic District 310 W. 4th St., Santa Ana, Orange Co., CA Harold Thomas

February 1980
Santa Ana Public Library History Rm.
View of store bay from 4th St. The
photographer is facing south.

40 of 80

- 23. Semi-Tropic Hotel Downtown Santa Ana Historic District 312-314-316 W. 4th St., Santa Ana, Orange Co., CA Harold Thomas January 1980
  - January 1980
    Santa Ana Public Library History Rm.
    View is from 4th Street with the
    photographer facing southwest.