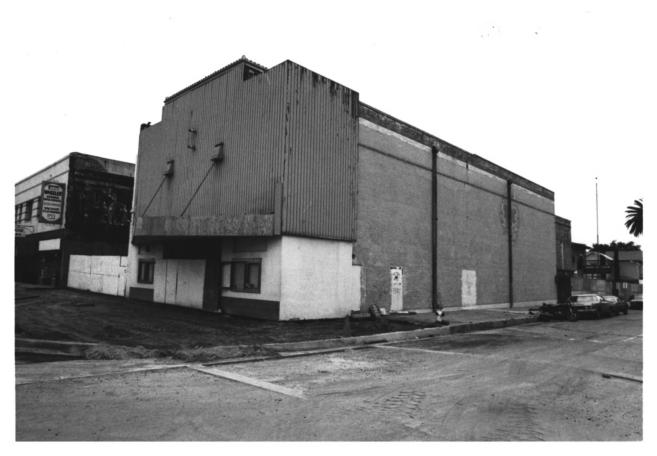

14. Moore Building Downtown Santa Ana Historic District 222 W. 4th St., Santa Ana, Orange Co., CA Harold Thomas January 1980 Santa Ana Public Library History Rm. View of office building from intersection of 4th St. and Sycamore

St. The photographer is facing southeast.

36 of 80

15. Woolworths Building Downtown Santa Ana Historic District 201 W. 4th St., Santa Ana, Orange Co., CA Harold Thomas July 1983

Santa Ana Public Library History Rm. The photo of this non-contributive building is taken from the intersection of 4th St. and Sycamore St. The photographer is looking northwest. 37 of 80