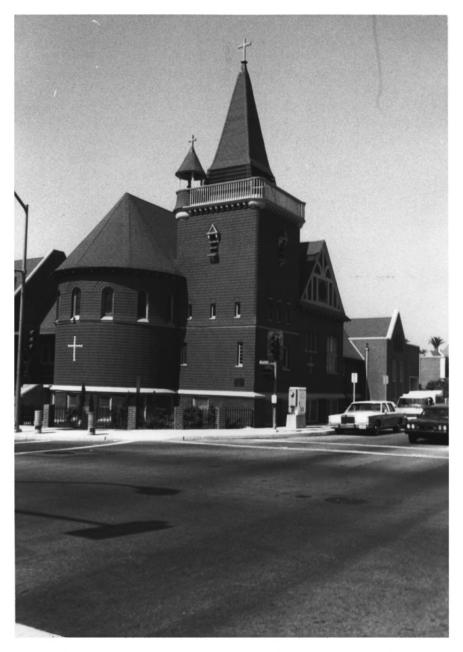

## A14.Church of the Messiah Downtown Santa Ana Historic District - North 614 N. Bush St., Santa Ana, Orange Co., CA Robert Richardson

July 1983
Santa Ana Public Library History Rm.
View of building front from intersection of Civic Center Dr. and Bush St. The photographer is facing southwest.