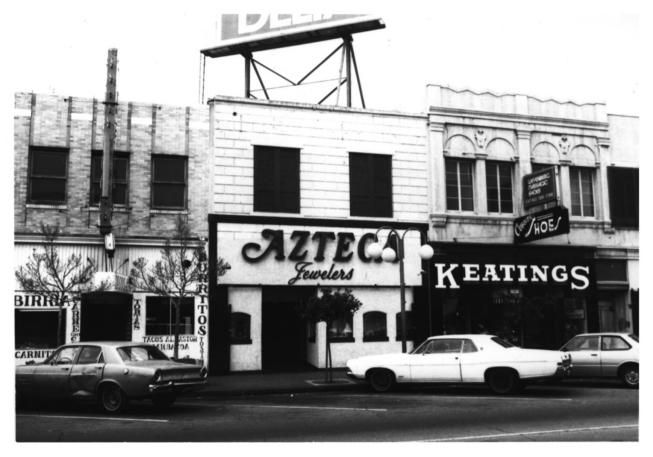

26. Phillips Block Downtown Santa Ana Historic District 301-309 W. 4th St., Santa Ana, Orange Co., CA Harold Thomas June 1983 Santa Ana Public Library History Rm. View of business block from intersection of 4th St. and Broadway St. Photographer is looking northwest. Note aluminum screen covering Broadway frontage and a portion of the 4th St. frontage.

27. Wilcox Block Downtown Santa Ana Historic District 311-315 W. 4th St., Santa Ana, Orange Co., CA Harold Thomas February 1980

Santa Ana Public Library History Rm. View of retail stores from 4th St. The photographer is facing north.