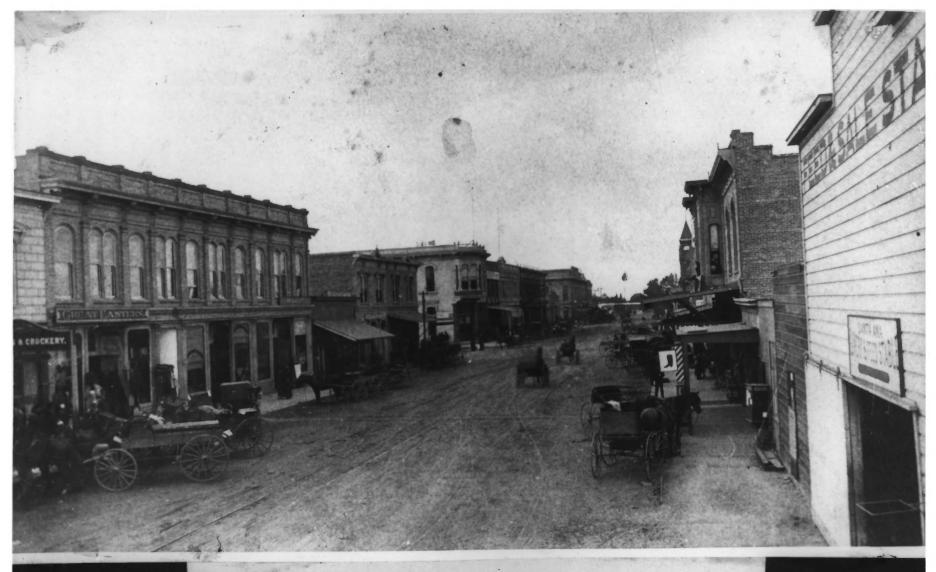

Fourth Street, Santa Ana, looking west from Bush Street about 1885.

H-1100 Block of East 4th Street Downtown Santa Ana Historic District Santa Ana, Orange Co., CA Unknown Photographer circa 1888 Santa Ana Public Library History Rm. View of south side of East and West 4th St. in approx. 1888. Legend is not accurate. Photographer is facing west.