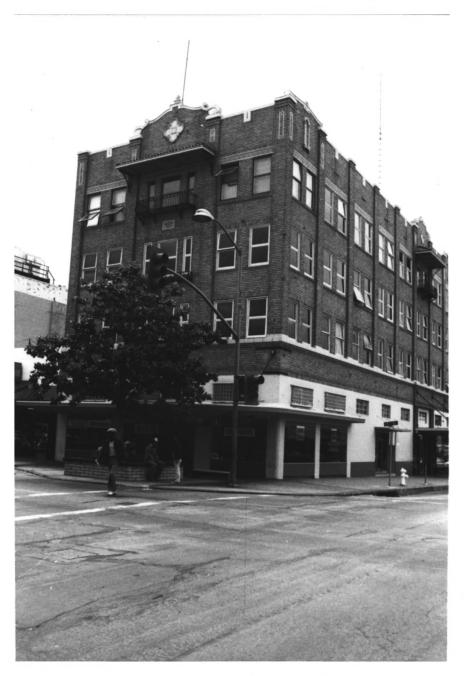

View of south side of W. 4th St. from the tower at 4th and Main St.
The photographer is facing south-

west of 80

Collection

H-9Moore Building Downtown Santa Ana Historic District 222 W. 4th Street, Santa Ana, Orange Co., CA Unknown Photographer circa 1925 First American Title Company Photo Collection View of building facade from corner of 4th and Broadway. The photographer is facing south-\_east.