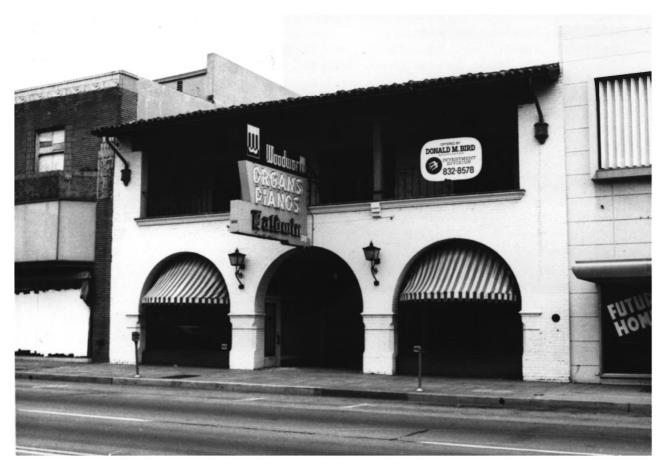

- 50. A. W. Stahl Building Downtown Santa Ana Historic District 410 N. Main St., Santa Ana, Orange Co., CA Harold Thomas May 1980 Santa Ana Public Library History Rm.
  - May 1980
    Santa Ana Public Library History Rm.
    View of building front and northside
    from Main St. Photographer is
    facing southwest.
    56 of 80

ECTT( PETICULAS. 52. West Coast Theater Downtown Santa Ana Historic District 308 N. Main St., Santa Ana, Orange Co., CA Harold Thomas

January 1980 View of front face of the theater building from Main St. The photographer is facing west. 57 of 80