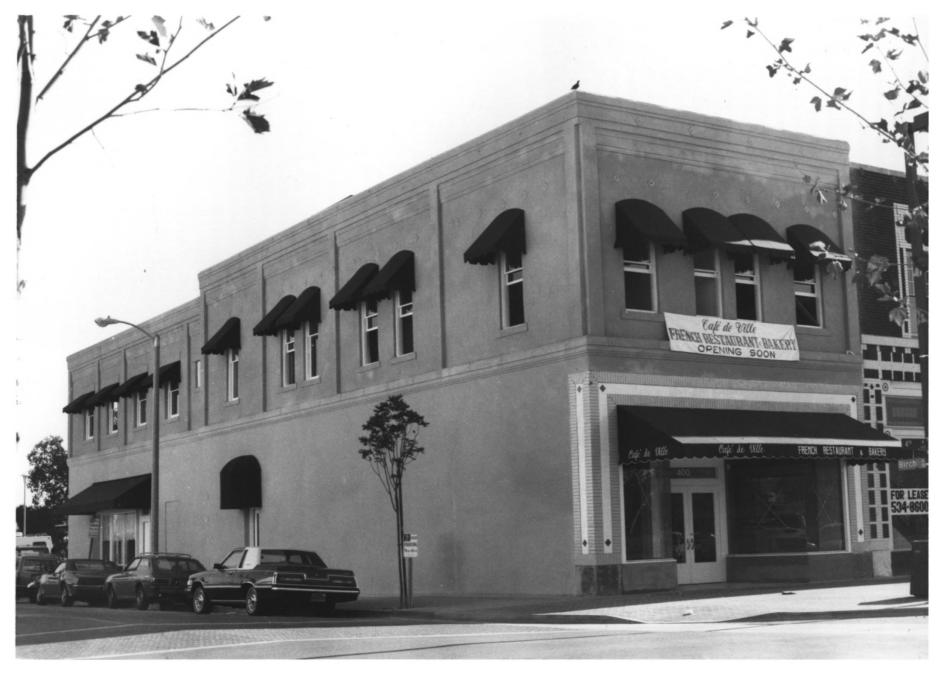

14. Moore Building Downtown Santa Ana Historic District 222 W. 4th St., Santa Ana, Orange Co., CA Harold Thomas January 1980 Santa Ana Public Library History Rm. View of office building from intersection of 4th St. and Sycamore

St. The photographer is facing southeast.

36 of 80

15. Woolworths Building Downtown Santa Ana Historic District 201 W. 4th St., Santa Ana, Orange Co., CA Harold Thomas July 1983

Santa Ana Public Library History Rm. The photo of this non-contributive building is taken from the intersection of 4th St. and Sycamore St. The photographer is looking northwest. 37 of 80