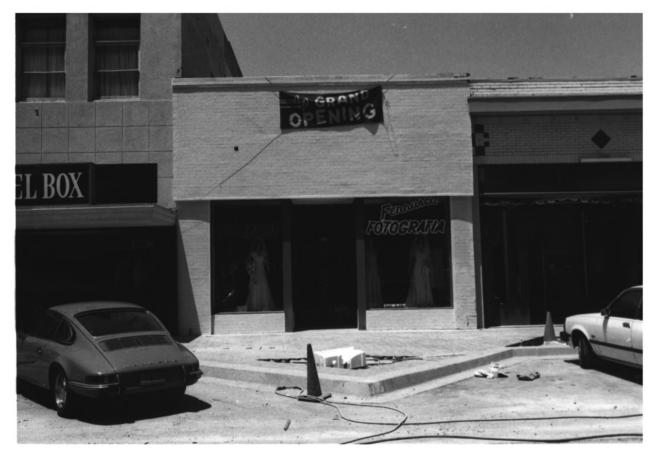

38 of 80

18. Crabtree Saloon Downtown Santa Ana Historic District 219 W. 4th Street, Santa Ana, Orange Co., CA Harold Thomas July 1983 Santa Ana Public Library History Rm. View of recently renovated noncontributive historic building from 4th St. The photographer is facing north.