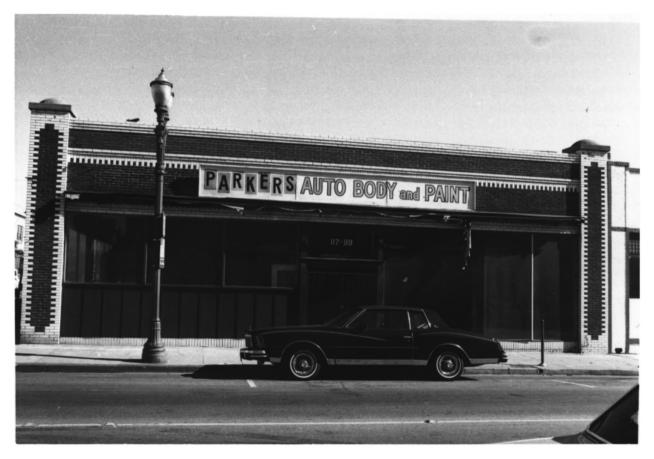

59. Parker's Auto Body
Downtown Santa Ana Historic District
117-119 N. Sycamore, Santa Ana,
Orange Co., CA
Harold Thomas

January 1980 Santa Ana Public Library History Rm. View of Sycamore St. frontage. The photographer is facing east. 59 of 80