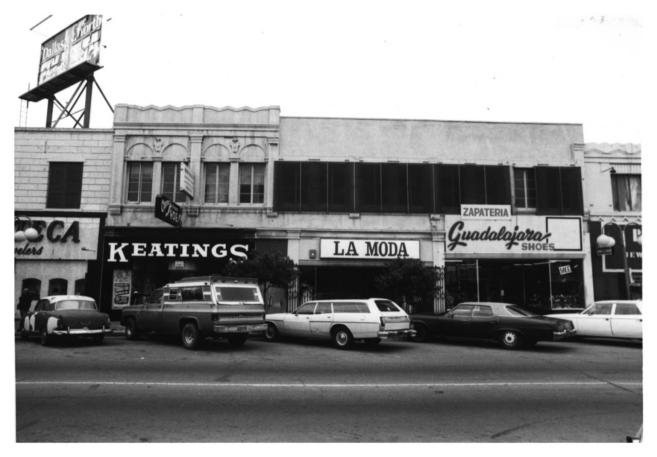

26. Phillips Block Downtown Santa Ana Historic District 301-309 W. 4th St., Santa Ana, Orange Co., CA Harold Thomas June 1983 Santa Ana Public Library History Rm. View of business block from intersection of 4th St. and Broadway St. Photographer is looking northwest. Note aluminum screen covering Broadway frontage and a portion of the 4th St. frontage.

27. Wilcox Block Downtown Santa Ana Historic District 311-315 W. 4th St., Santa Ana, Orange Co., CA Harold Thomas February 1980

Santa Ana Public Library History Rm. View of retail stores from 4th St. The photographer is facing north.