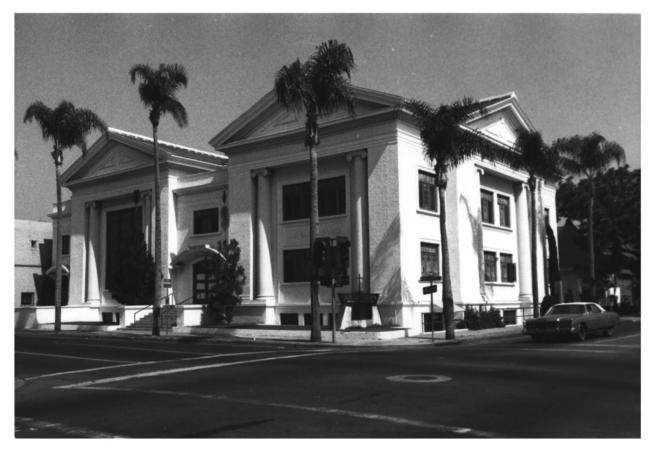

## H-10 Los Angeles First Trust and Savings

Downtown Santa Ana Historic District 102-104 E. 4th St., Santa Ana, Orange Co., CA

Unknown Photographer circa 1925

First American Title Company Photo Collection

View of bank building from intersection of 4th and Main St. The building is intact today and dates to a remodel in 1915.

The photographer is facing southeast.

H-11 California National Bank Downtown Santa Ana Historic District 120 E. 4th St., Santa Ana, Orange Co., CA