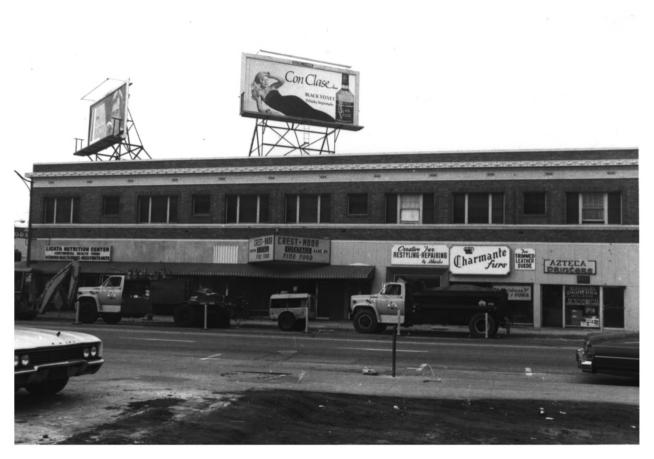

The photographer is facing east.

H-6200 and 100 Block of West 4th St. Downtown Santa Ana Historic District Santa Ana, Orange Co., CA Unknown Photographer circa 1955 Santa Ana Public Library History Rm.

View of 4th St. commercial district prior to the major facade changes of the 1950's. The photographer is facing east.

H-7200 Block of West 4th Street Downtown Santa Ana Historic District Santa Ana, Orange Co., CA Unknown Photographer circa 1957 Photo Collection, Santa Ana Public Library History Room View of 4th St. commercial district after significant facade changes in the mid-1950's. The photographer is facing east.