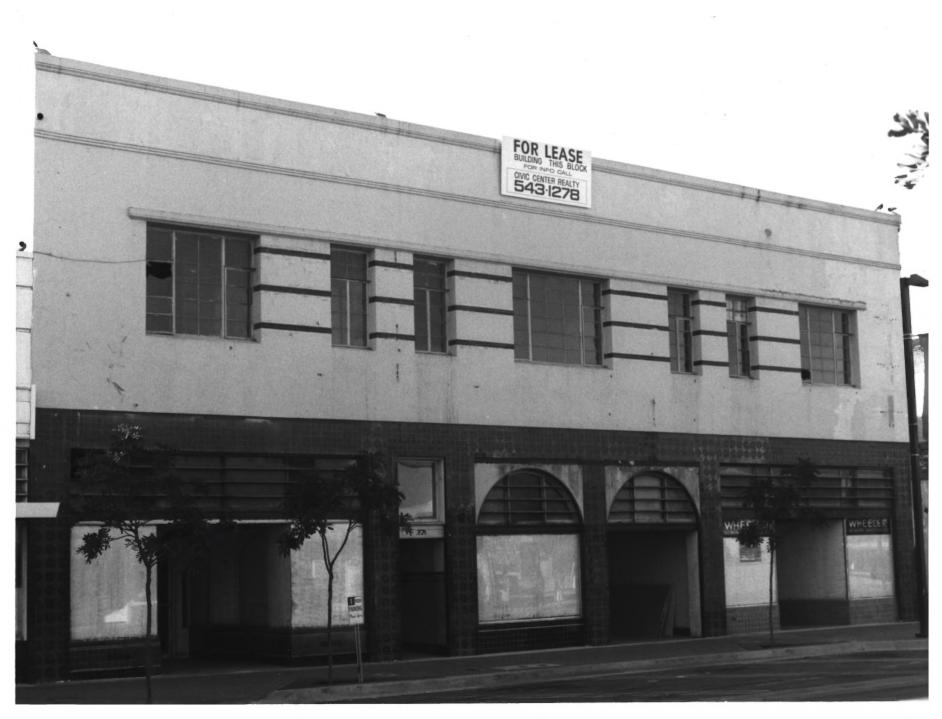

H-8Orange County Trust and Savings Bank Downtown Santa Ana Historic District 116 W. 4th Street, Santa Ana, Orange Co., CA Unknown Photographer circa 1927 Photo Collection, First American Title Company View of front facade of building prior to removal of columns in 1952. The photographer is facing south.