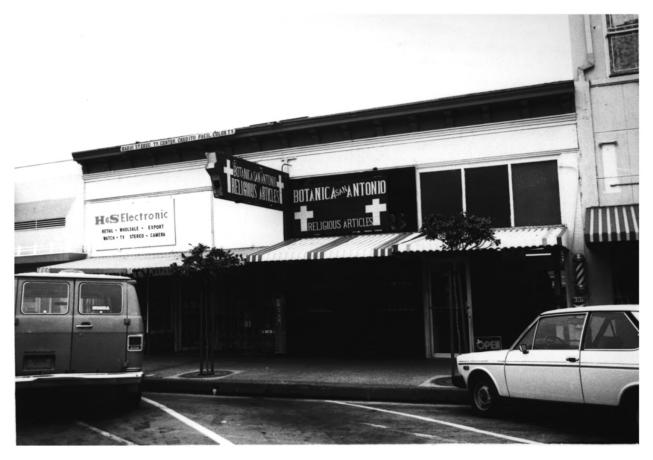

46.S. Hill and Sons Building
Downtown Santa Ana Historic District
213-215 E. 4th St., Santa Ana,
Orange Co., CA
Robert Richardson
July 1983

Santa Ana Public Library History Rm. View of building front, two center bays, front 4th St. Note the art deco front under obscuring signage. The photographer is looking north.