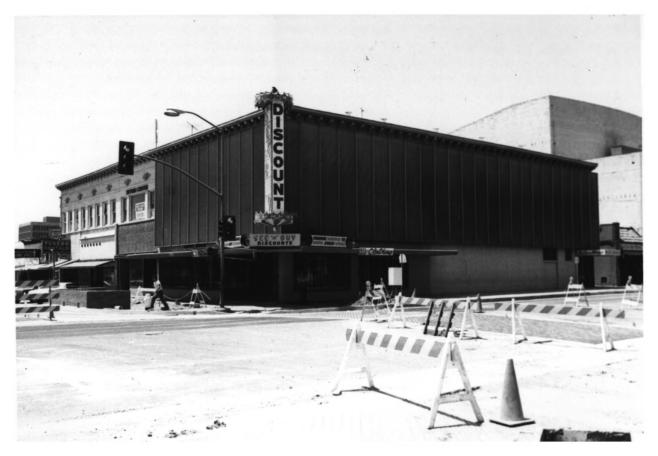

St. The photographer is facing southeast.

36 of 80

15. Woolworths Building Downtown Santa Ana Historic District 201 W. 4th St., Santa Ana, Orange Co., CA Harold Thomas July 1983

Santa Ana Public Library History Rm. The photo of this non-contributive building is taken from the intersection of 4th St. and Sycamore St. The photographer is looking northwest. 37 of 80