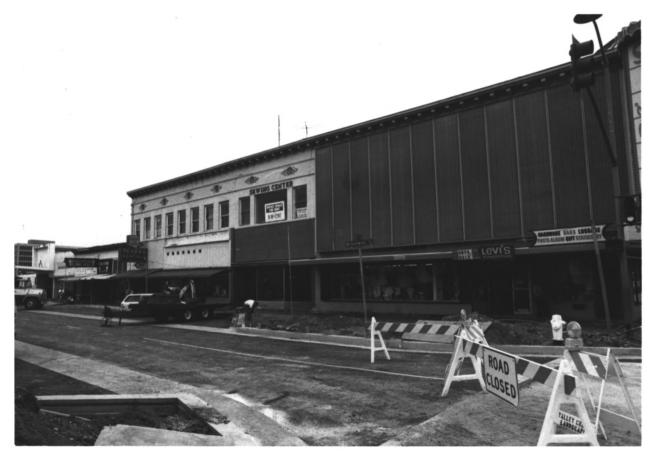

200 Block of West 4th Street (north)

Downtown Santa Ana Historic District, Santa Ana, Orange Co., CA

Harold Thomas

June 1983

Santa Ana Public Library History Room

View of north side of the 200 Block of West 4th Street

The photographer is looking northwest from mid-block on the south side of 4th Street.

S 4 Streetscape

200 Block of West 4th Street (south), Santa Ana, Orange Co., CA

Downtown Santa Ana Historic District

Harold Thomas

July 1983

Santa Ana Public Library History Room

View of front facade of the south side of West 4th St. in the 200 block. Note the Spurgeon Building tower at center. Photographer is looking southeast.

S 5 Streetscape