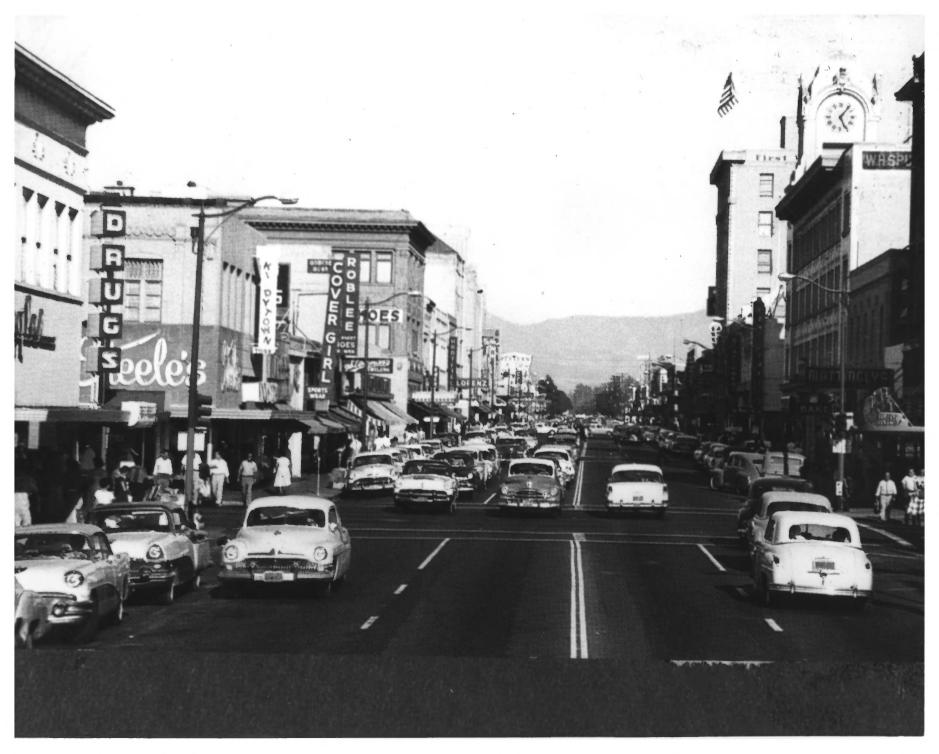

The photographer is facing east.

H-6200 and 100 Block of West 4th St. Downtown Santa Ana Historic District Santa Ana, Orange Co., CA Unknown Photographer circa 1955 Santa Ana Public Library History Rm.

View of 4th St. commercial district prior to the major facade changes of the 1950's. The photographer is facing east.

H-7200 Block of West 4th Street Downtown Santa Ana Historic District Santa Ana, Orange Co., CA Unknown Photographer circa 1957 Photo Collection, Santa Ana Public Library History Room View of 4th St. commercial district after significant facade changes in the mid-1950's. The photographer is facing east.