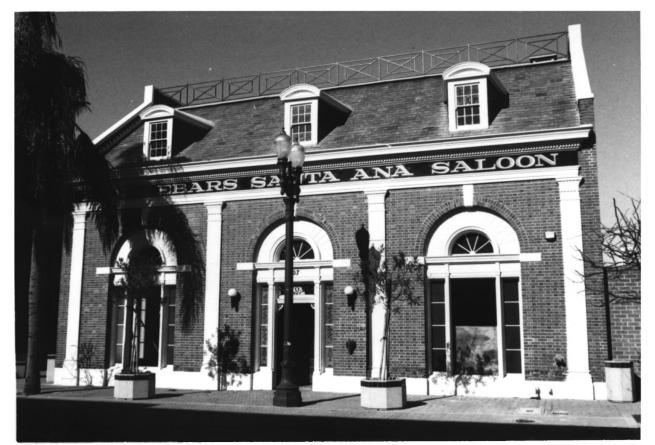

## H-10 Los Angeles First Trust and Savings

Downtown Santa Ana Historic District 102-104 E. 4th St., Santa Ana, Orange Co., CA

Unknown Photographer circa 1925

First American Title Company Photo Collection

View of bank building from intersection of 4th and Main St. The building is intact today and dates to a remodel in 1915.

The photographer is facing southeast.

H-11 California National Bank Downtown Santa Ana Historic District 120 E. 4th St., Santa Ana, Orange Co., CA