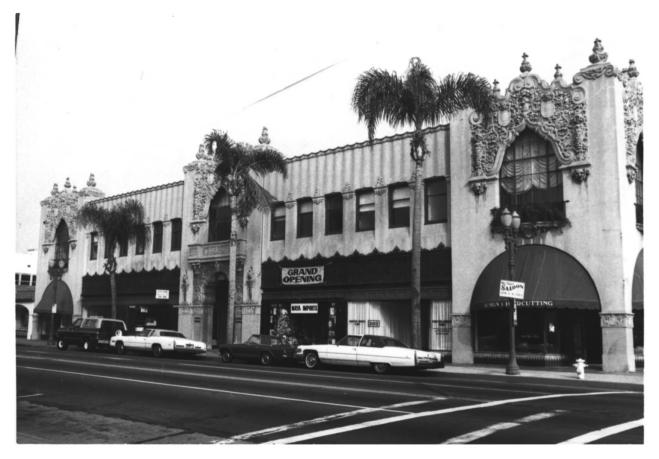

26. Phillips Block Downtown Santa Ana Historic District 301-309 W. 4th St., Santa Ana, Orange Co., CA Harold Thomas June 1983 Santa Ana Public Library History Rm. View of business block from intersection of 4th St. and Broadway St. Photographer is looking northwest. Note aluminum screen covering Broadway frontage and a portion of the 4th St. frontage.

27. Wilcox Block Downtown Santa Ana Historic District 311-315 W. 4th St., Santa Ana, Orange Co., CA Harold Thomas February 1980

Santa Ana Public Library History Rm. View of retail stores from 4th St. The photographer is facing north.