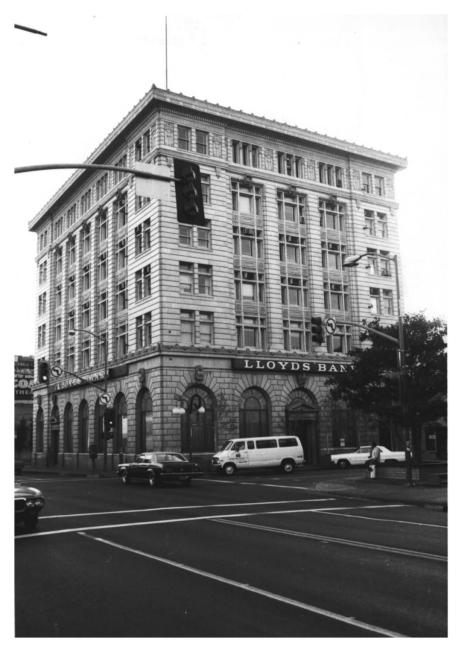

## H-10 Los Angeles First Trust and Savings

Downtown Santa Ana Historic District 102-104 E. 4th St., Santa Ana, Orange Co., CA

Unknown Photographer circa 1925

First American Title Company Photo Collection

View of bank building from intersection of 4th and Main St. The building is intact today and dates to a remodel in 1915.

The photographer is facing southeast.

H-11 California National Bank Downtown Santa Ana Historic District 120 E. 4th St., Santa Ana, Orange Co., CA