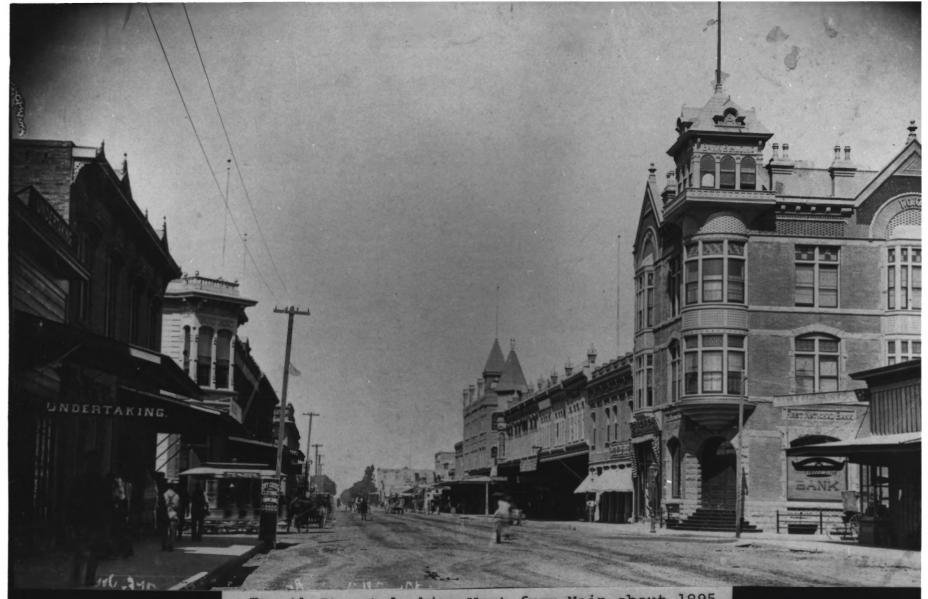

Fourth Street looking West from Main about 1895.

H-2100 Block of West 4th Street (north) Downtown Santa Ana Historic District Santa Ana, Orange Co., CA Unknown Photographer circa 1895

Unknown Photographer circa 1895
Santa Ana Public Library History Rm. View of north side of West 4th St. The photographer is facing west.