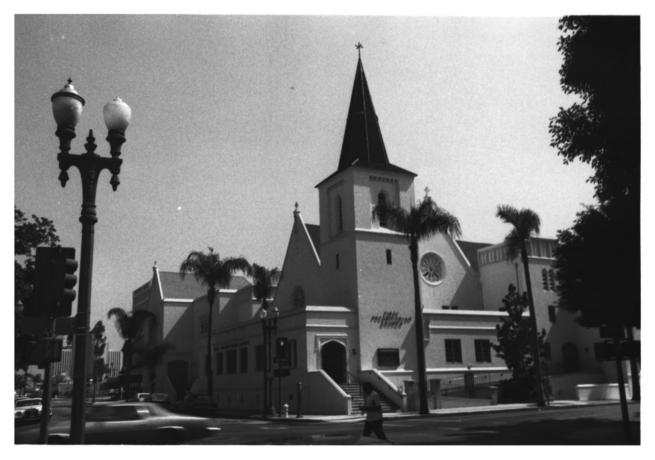

A2. First Presbyterian Church
Downtown Santa Ana Historic District
- North

601 N. Sycamore St., Santa Ana, Orange Co., CA Robert Richardson July 1983 Santa Ana Public Library History Rm. View of building front from intersection of Santa Ana Blvd. and Sycamore St. The photographer is facing northeast. 75 of 80

80 of 80

A-2. 601 N. Sycamore Street First Presbyrterian Church October 1984

Photo by Heritage Orange County, Inc. 106 W. Fourth Street, Suite 503 Santa Ana, CA 92701 Supplementary photo

1 of 13 - View looking northeast