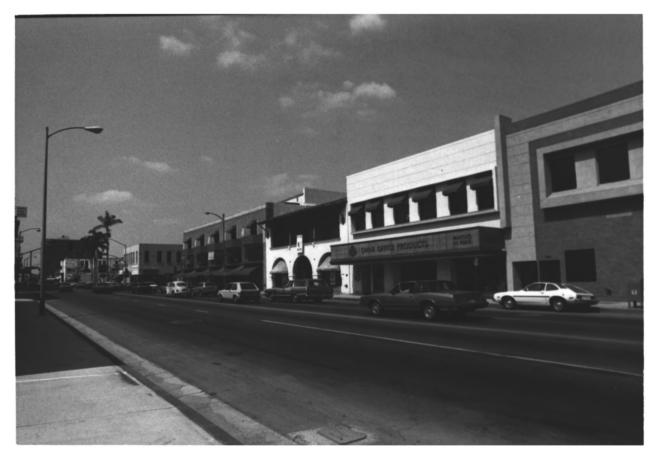

H-5100 Block of West 4th Street Downtown Santa Ana Historic District Santa Ana, Orange Co., CA Unknown Photographer circa 1935 First American Title Company Photo Collection Post-earthquake view of W. 4th St. in the 100 Block.

The photographer is facing east.

H-6200 and 100 Block of West 4th St. Downtown Santa Ana Historic District Santa Ana, Orange Co., CA Unknown Photographer circa 1955 Santa Ana Public Library History Rm.