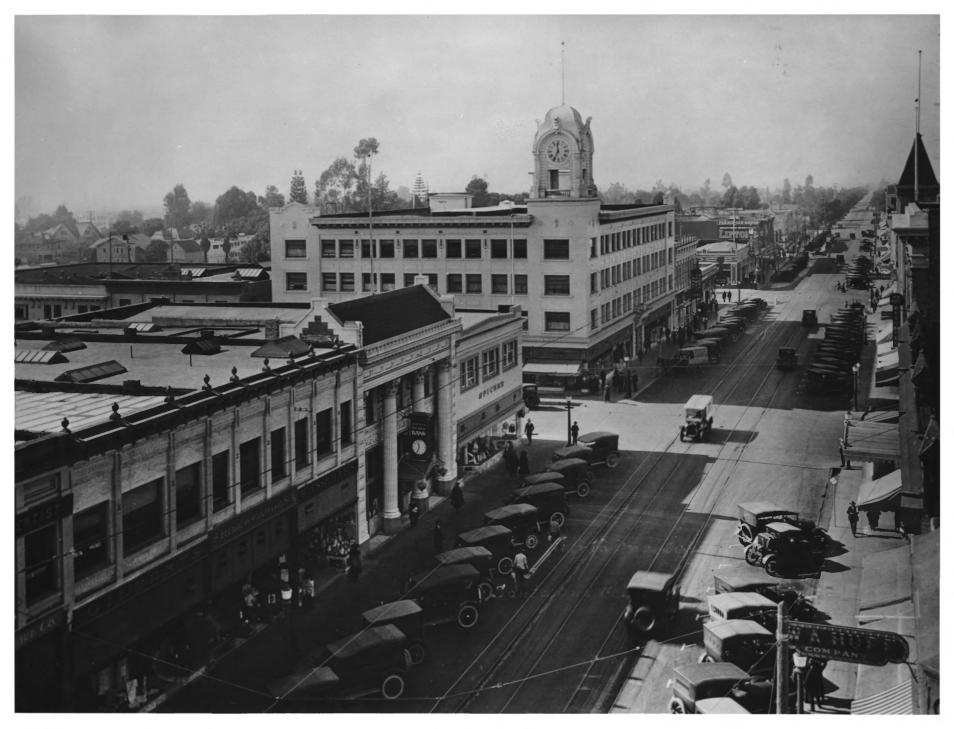

View of south side of W. 4th St. from the tower at 4th and Main St.
The photographer is facing south-

west of 80

Collection

H-9Moore Building Downtown Santa Ana Historic District 222 W. 4th Street, Santa Ana, Orange Co., CA Unknown Photographer circa 1925 First American Title Company Photo Collection View of building facade from corner of 4th and Broadway. The photographer is facing south-\_east.