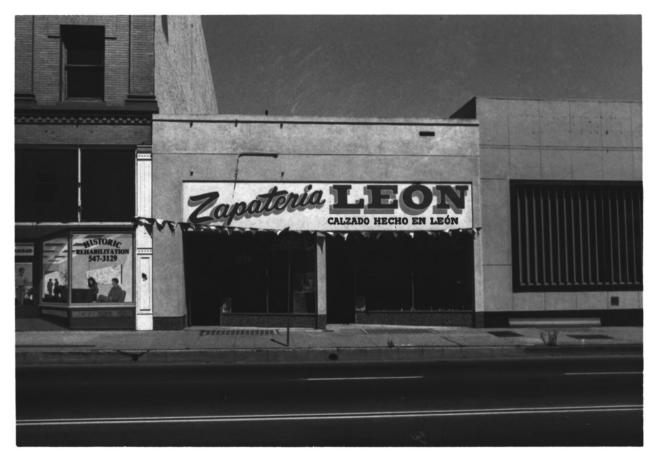

## FUENTE TAPATIA?

行政

M FOODIO GO

22. 310 W. 4th Street Bon Ton Bakery

- Photo by Heritage Orange County, Inc. 106 W. Fourth Street, Suite 503
- Santa Ana, CA 92701 Supplementary photo

3 of 13 - View looking South