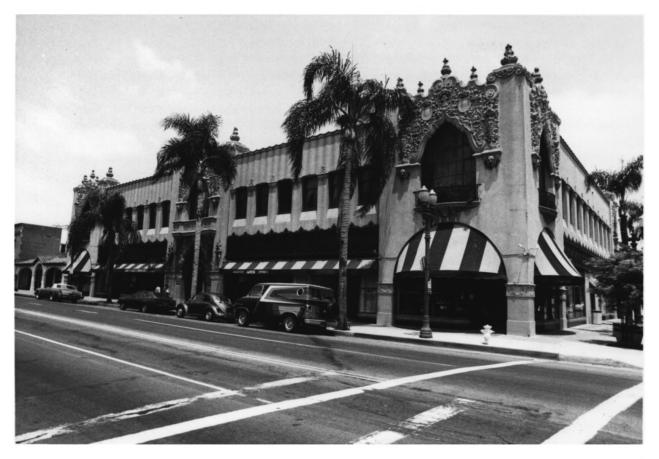

View of south side of W. 4th St. from the tower at 4th and Main St.
The photographer is facing south-

west of 80

Collection

H-9Moore Building Downtown Santa Ana Historic District 222 W. 4th Street, Santa Ana, Orange Co., CA Unknown Photographer circa 1925 First American Title Company Photo Collection View of building facade from corner of 4th and Broadway. The photographer is facing south-\_east.

LOS ANGELES
FIRST
NATIONAL
TRUST & SAVINGS
BANK

KNARLST

## H-10 Los Angeles First Trust and Savings

Downtown Santa Ana Historic District 102-104 E. 4th St., Santa Ana, Orange Co., CA

Unknown Photographer circa 1925

First American Title Company Photo Collection

View of bank building from intersection of 4th and Main St. The building is intact today and dates to a remodel in 1915.

The photographer is facing southeast.

H-11 California National Bank Downtown Santa Ana Historic District 120 E. 4th St., Santa Ana, Orange Co., CA