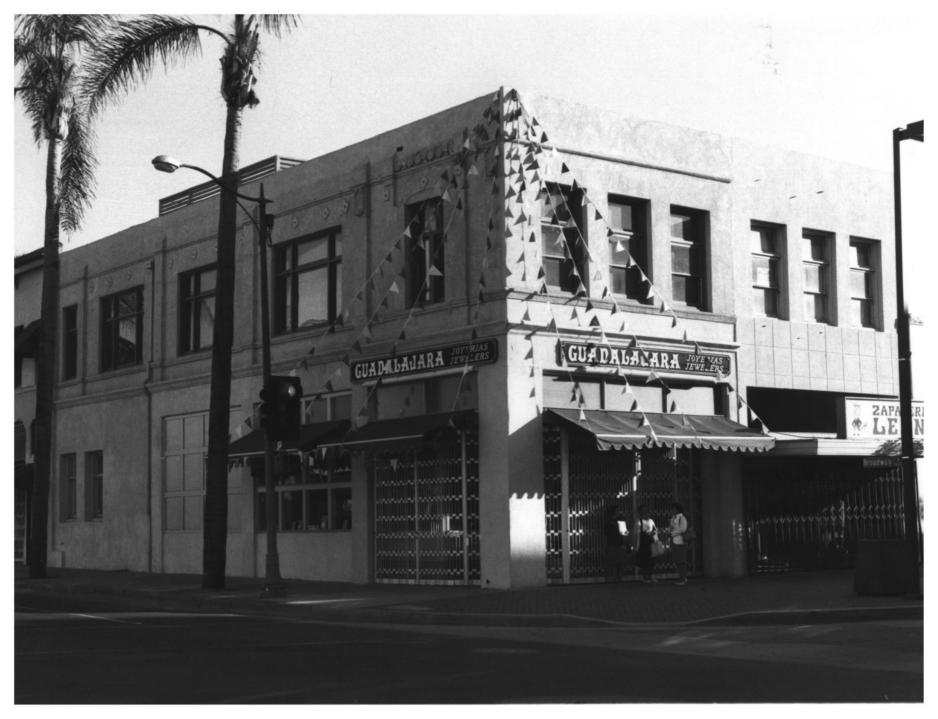

View of south side of W. 4th St. from the tower at 4th and Main St.
The photographer is facing south-

west of 80

Collection

H-9Moore Building Downtown Santa Ana Historic District 222 W. 4th Street, Santa Ana, Orange Co., CA Unknown Photographer circa 1925 First American Title Company Photo Collection View of building facade from corner of 4th and Broadway. The photographer is facing south-\_east.