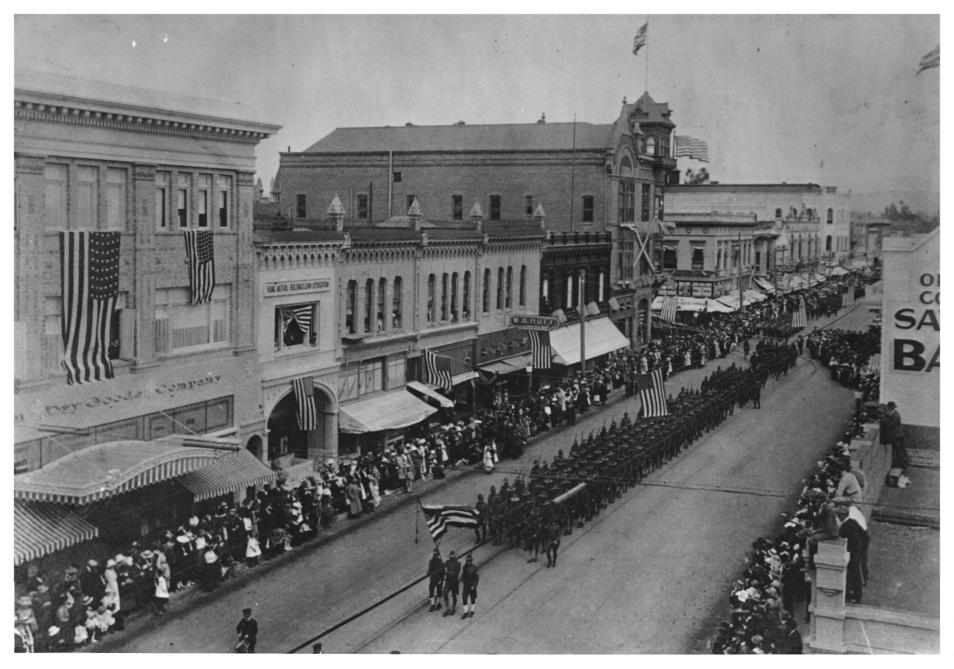

H-3
100 Block of West 4th Street (north side)
Downtown Santa Ana Historic District

Santa Ana, Orange Co., CA Unknown Photographer circa 1918 First American Title Company Photo

Collection
View of Armistice Parade from the
Spurgeon Building tower at 4th
and Sycamore Streets.

and Sycamore Streets. The photographer is facing southwest 3 of 80

H-4
100 Block of West 4th Street (south)
Downtown Santa Ana Historic District
Santa Ana, Orange Co., CA
Cochems The Photographer
circa 1920
First American Title Company Photo