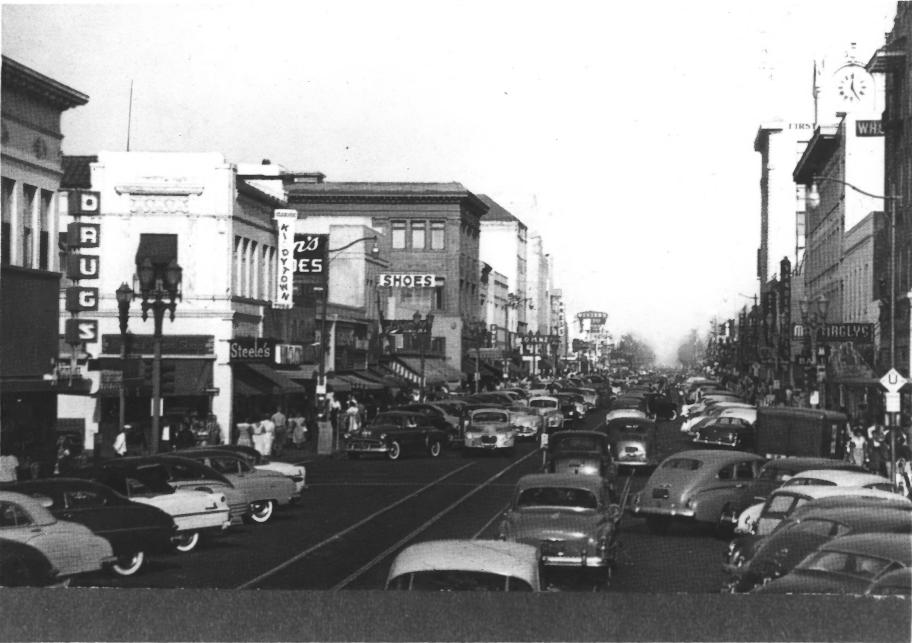

View of 4th St. commercial district prior to the major facade changes of the 1950's. The photographer is facing east.

H-7200 Block of West 4th Street Downtown Santa Ana Historic District Santa Ana, Orange Co., CA Unknown Photographer circa 1957 Photo Collection, Santa Ana Public Library History Room View of 4th St. commercial district after significant facade changes in the mid-1950's. The photographer is facing east.