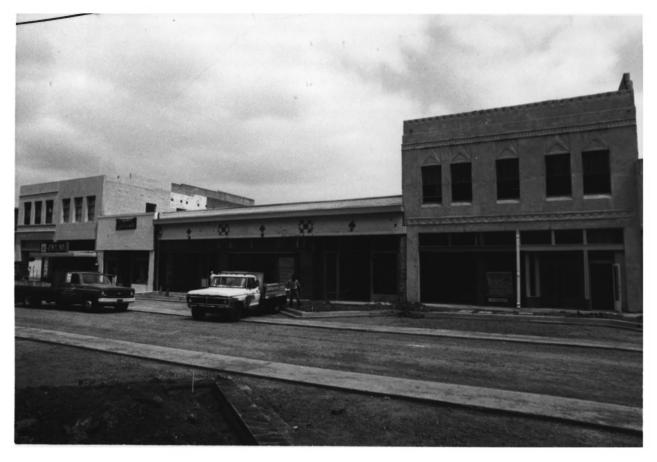

S 7 Streetscape

400 Block of West 4th Street (south)

Downtown Santa Ana Historic District, Santa Ana, Orange Co., CA

Harold Thomas

June 1983

Santa Ana Public Library History Room

View of southside of West 4th Street in the 400 Block