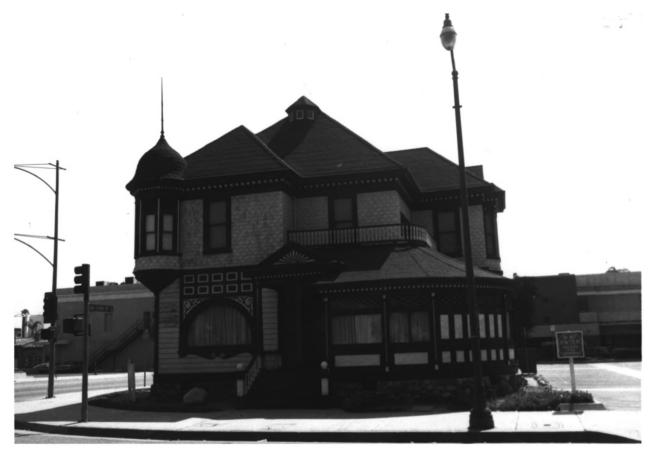

A4. Howe-Waffle House Downtown Santa Ana Historic District - North 120 E. Civic Center Drive, Santa Ana, Orange Co., CA Robert Richardson July 1983

July 1983
Santa Ana Public Library History Rm.
View of building front from Sycamore
St. The photographer is facing
east.