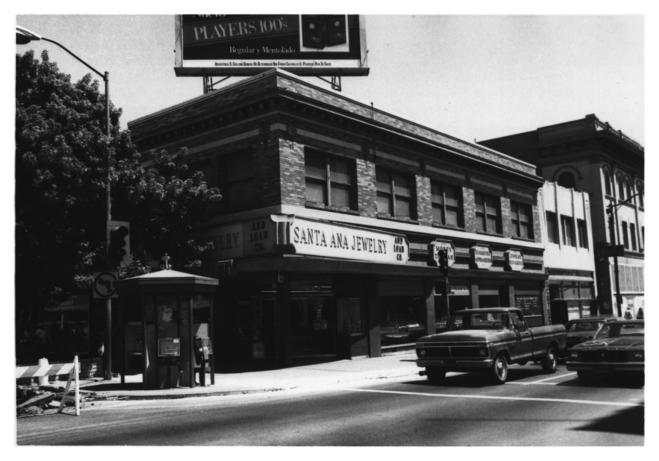

## H-10 Los Angeles First Trust and Savings

Downtown Santa Ana Historic District 102-104 E. 4th St., Santa Ana, Orange Co., CA

Unknown Photographer circa 1925

First American Title Company Photo Collection

View of bank building from intersection of 4th and Main St. The building is intact today and dates to a remodel in 1915.

The photographer is facing southeast.

H-11 California National Bank Downtown Santa Ana Historic District 120 E. 4th St., Santa Ana, Orange Co., CA