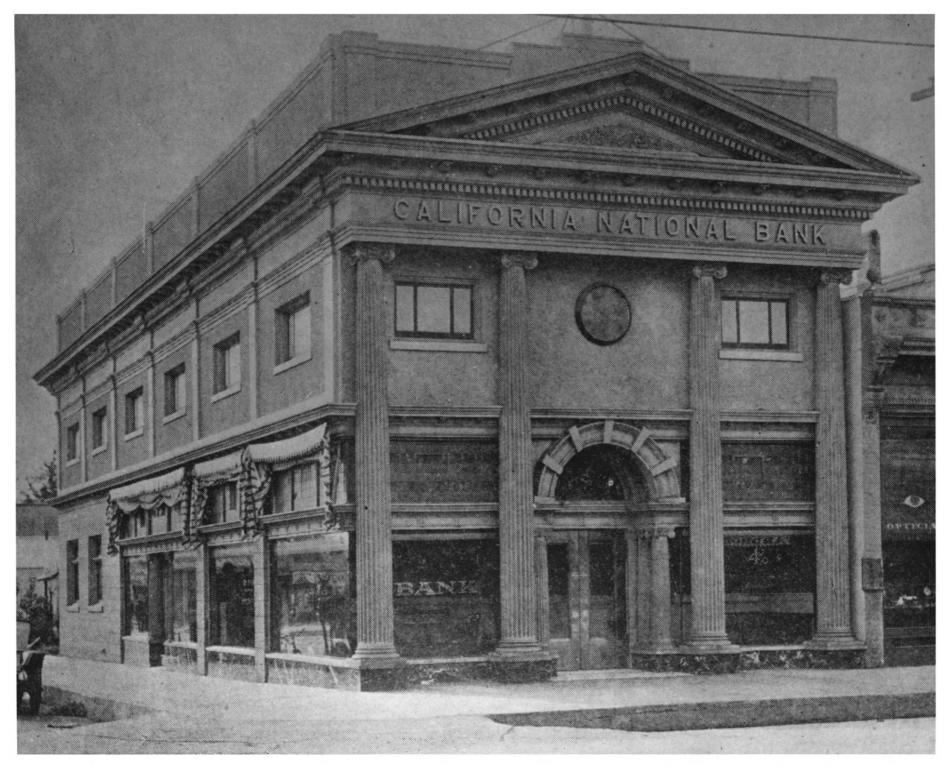

View of bank building from intersection of 4th and Main St. The building is intact today and dates to a remodel in 1915.

The photographer is facing southeast.

H-11 California National Bank Downtown Santa Ana Historic District 120 E. 4th St., Santa Ana, Orange Co., CA

Unknown Photographer circa 1912

First American Title Company Photo Collection.

View of classical bank building from the intersection of 4th and Bush Streets looking southwest. The building is largely unaltered although columns have been removed of 80