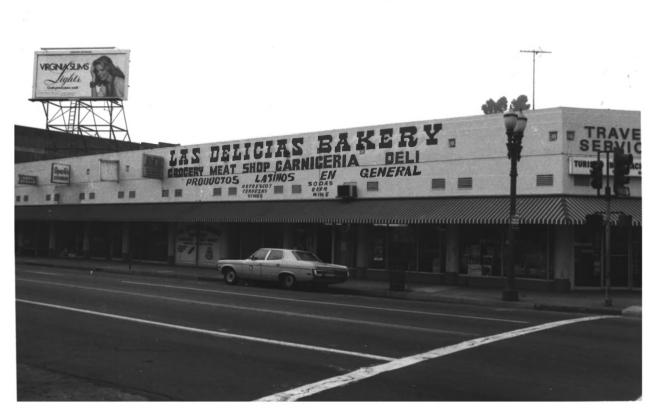

H-5100 Block of West 4th Street Downtown Santa Ana Historic District Santa Ana, Orange Co., CA Unknown Photographer circa 1935 First American Title Company Photo Collection Post-earthquake view of W. 4th St. in the 100 Block.

The photographer is facing east.

H-6200 and 100 Block of West 4th St. Downtown Santa Ana Historic District Santa Ana, Orange Co., CA Unknown Photographer circa 1955 Santa Ana Public Library History Rm.

View of 4th St. commercial district prior to the major facade changes of the 1950's. The photographer is facing east.

H-7200 Block of West 4th Street Downtown Santa Ana Historic District Santa Ana, Orange Co., CA Unknown Photographer circa 1957 Photo Collection, Santa Ana Public Library History Room View of 4th St. commercial district after significant facade changes in the mid-1950's. The photographer is facing east.