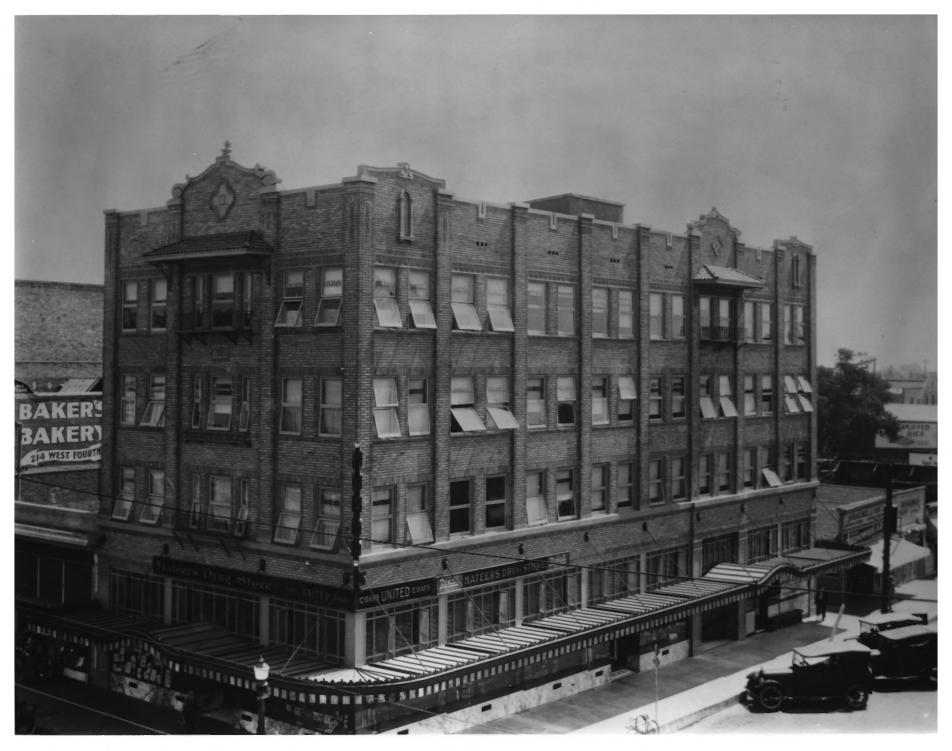

View of south side of W. 4th St. from the tower at 4th and Main St.
The photographer is facing south-

west of 80

Collection

H-9Moore Building Downtown Santa Ana Historic District 222 W. 4th Street, Santa Ana, Orange Co., CA Unknown Photographer circa 1925 First American Title Company Photo Collection View of building facade from corner of 4th and Broadway. The photographer is facing south-\_east.

LOS ANGELES
FIRST
NATIONAL
TRUST & SAVINGS
BANK

KNARLST

## H-10 Los Angeles First Trust and Savings

Downtown Santa Ana Historic District 102-104 E. 4th St., Santa Ana, Orange Co., CA

Unknown Photographer circa 1925

First American Title Company Photo Collection

View of bank building from intersection of 4th and Main St. The building is intact today and dates to a remodel in 1915.

The photographer is facing southeast.

H-11 California National Bank Downtown Santa Ana Historic District 120 E. 4th St., Santa Ana, Orange Co., CA