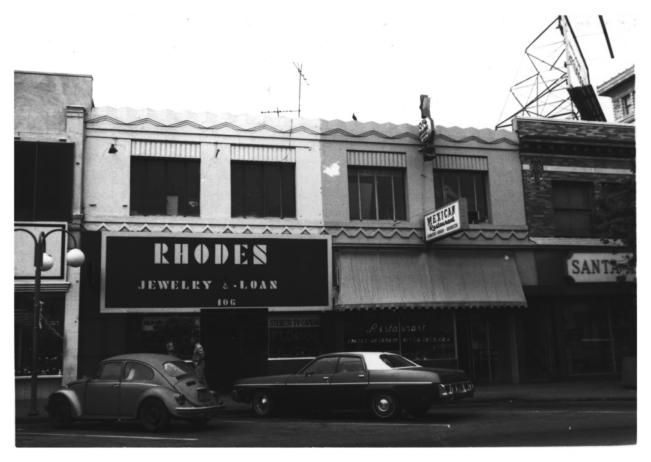

47 of 80

77 of **8**0

37. Farmers and Merchants Bank Building Downtown Santa Ana Historic District 106 E. 4th St., Santa Ana, Orange Co., CA Harold Thomas January 1980 Santa Ana Public Library History Rm. View of 4th St. frontage of 104 and 106 E. 4th St. The Farmers and Merchants Bank is the store bay to the left. The photographer is looking south.