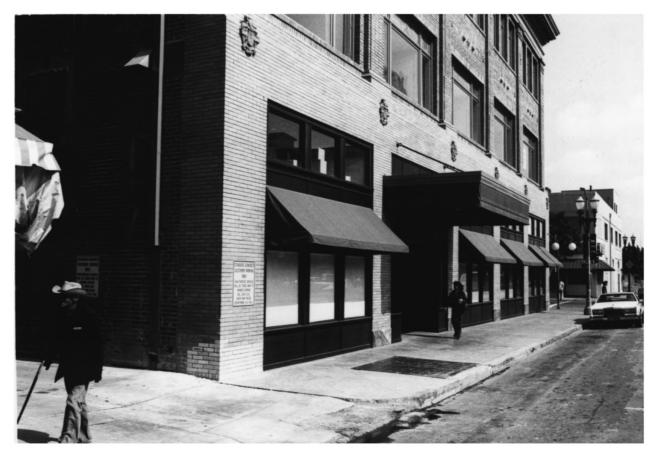

47 of 80

77 of **8**0

37. Farmers and Merchants Bank Building Downtown Santa Ana Historic District 106 E. 4th St., Santa Ana, Orange Co., CA Harold Thomas January 1980 Santa Ana Public Library History Rm. View of 4th St. frontage of 104 and 106 E. 4th St. The Farmers and Merchants Bank is the store bay to the left. The photographer is looking south.

38. Wakeham-Shaffer Block
Downtown Santa Ana Historic District
108-110-112 W. 4th St., Santa Ana,
Orange Co., CA
Harold Thomas
July 1983

July 1983
Santa Ana Public Library History Rm.
East 4th St. view of the three store bays that comprise the business block. The photographer is facing south.