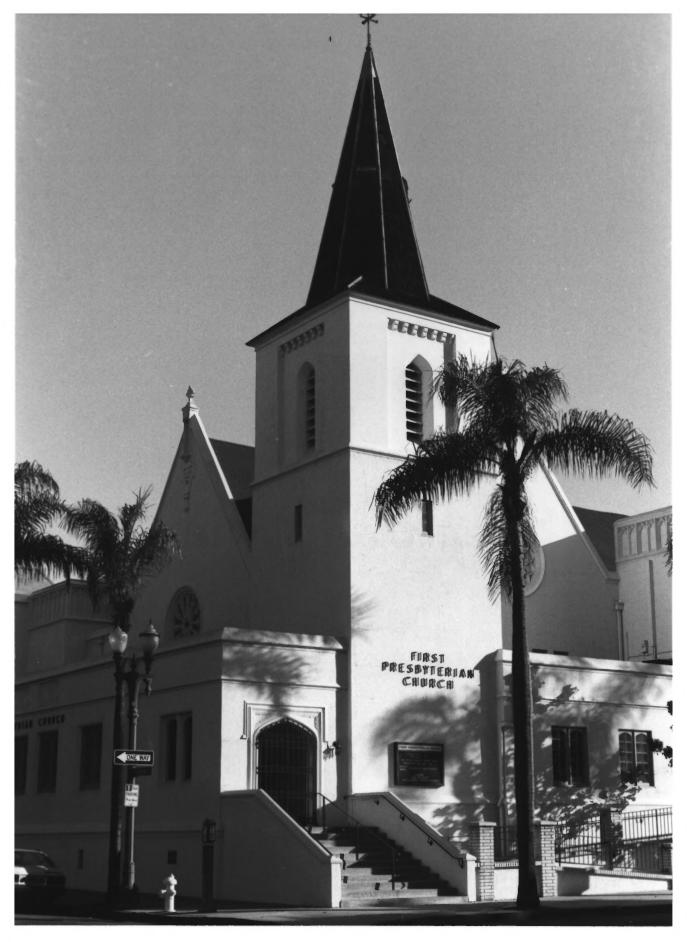

A2. First Presbyterian Church
Downtown Santa Ana Historic District
- North

601 N. Sycamore St., Santa Ana, Orange Co., CA Robert Richardson July 1983 Santa Ana Public Library History Rm. View of building front from intersection of Santa Ana Blvd. and Sycamore St. The photographer is facing northeast. 75 of 80

80 of 80

A-2. 601 N. Sycamore Street First Presbyrterian Church October 1984

Photo by Heritage Orange County, Inc. 106 W. Fourth Street, Suite 503 Santa Ana, CA 92701 Supplementary photo

1 of 13 - View looking northeast