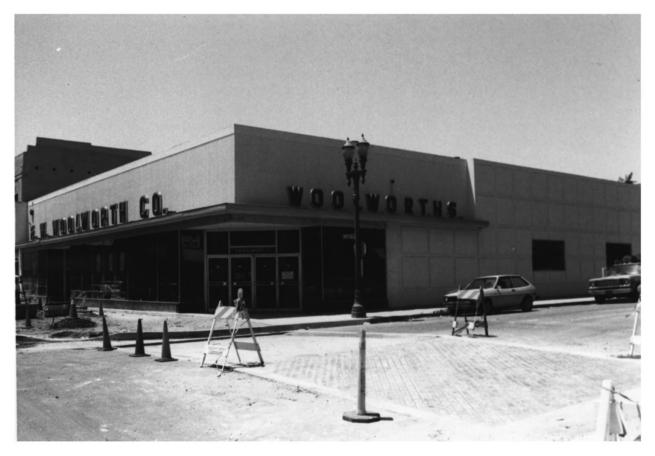

St. The photographer is facing southeast.

36 of 80

15. Woolworths Building Downtown Santa Ana Historic District 201 W. 4th St., Santa Ana, Orange Co., CA Harold Thomas July 1983

Santa Ana Public Library History Rm. The photo of this non-contributive building is taken from the intersection of 4th St. and Sycamore St. The photographer is looking northwest. 37 of 80