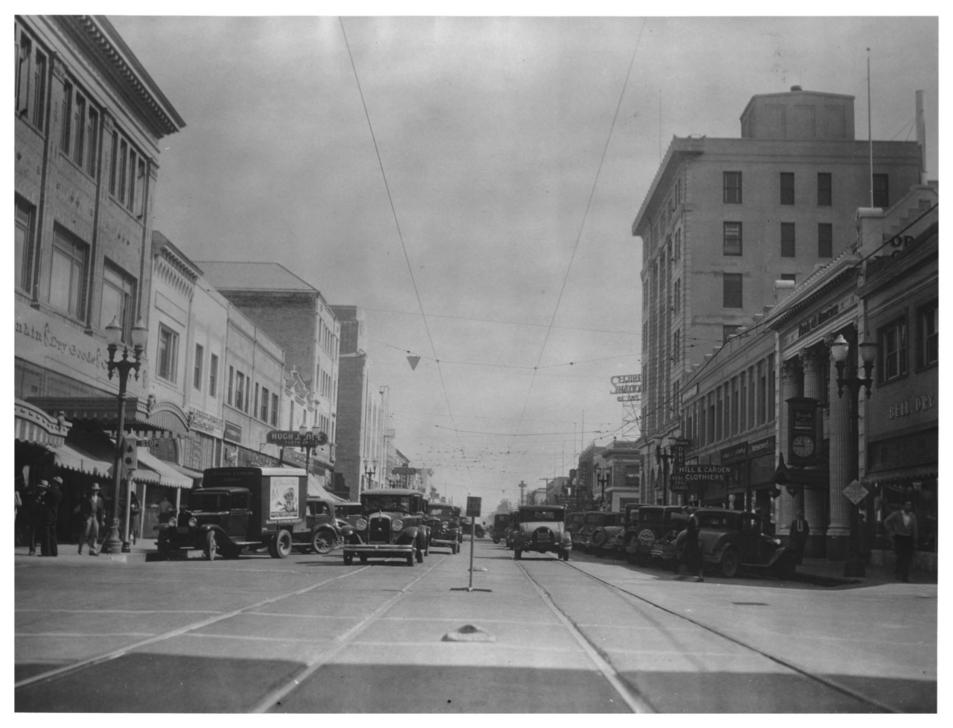

H-5100 Block of West 4th Street Downtown Santa Ana Historic District Santa Ana, Orange Co., CA Unknown Photographer circa 1935 First American Title Company Photo Collection Post-earthquake view of W. 4th St. in the 100 Block.

The photographer is facing east.

H-6200 and 100 Block of West 4th St. Downtown Santa Ana Historic District Santa Ana, Orange Co., CA Unknown Photographer circa 1955 Santa Ana Public Library History Rm.