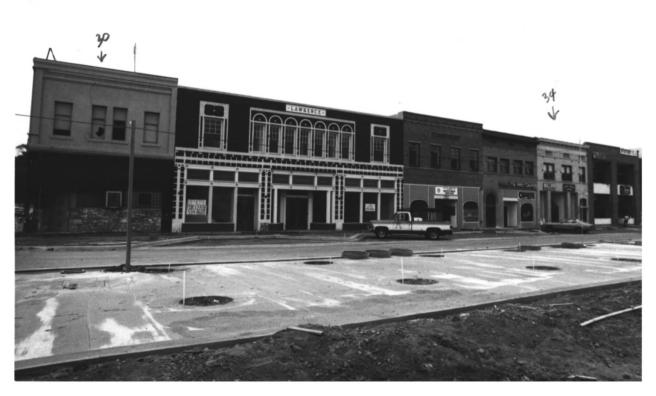

H-5100 Block of West 4th Street Downtown Santa Ana Historic District Santa Ana, Orange Co., CA Unknown Photographer circa 1935 First American Title Company Photo Collection Post-earthquake view of W. 4th St. in the 100 Block.

The photographer is facing east.

H-6200 and 100 Block of West 4th St. Downtown Santa Ana Historic District Santa Ana, Orange Co., CA Unknown Photographer circa 1955 Santa Ana Public Library History Rm.