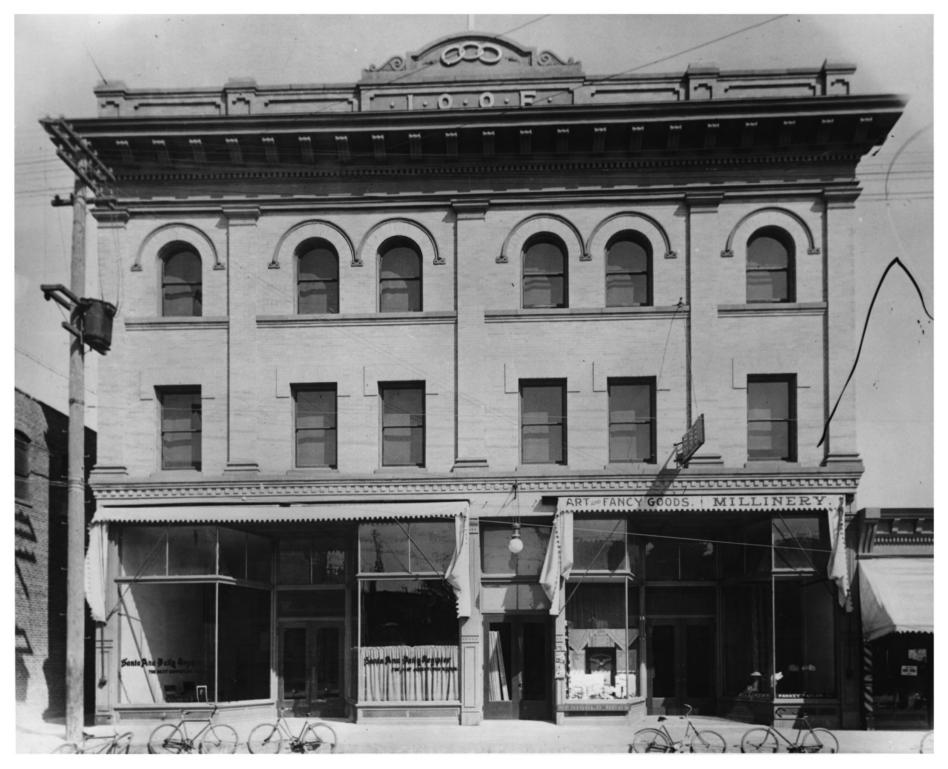

Oddfellows Hall
Downtown Santa Ana Historic District
311 N. Main Street, Santa Ana,
Orange Co., CA
Unknown Photographer
circa 1907

H - 12

First American Title Company Photo Collection
View of temple building from Main St. soon after construction. The building is currently being rehabilitated.
The photographer is facing east.