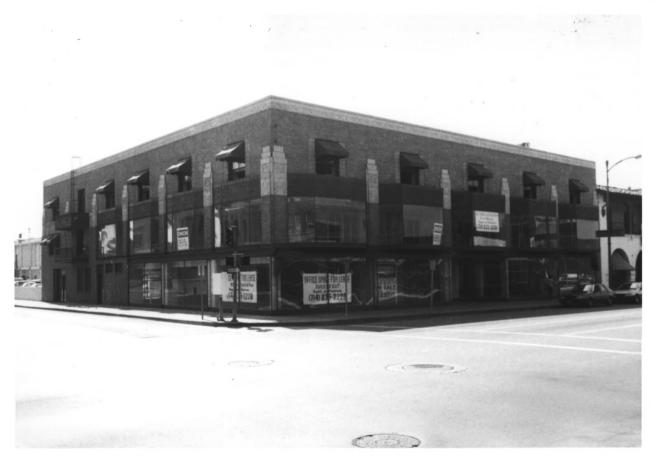

View of south side of W. 4th St. from the tower at 4th and Main St.
The photographer is facing south-

west of 80

Collection

H-9Moore Building Downtown Santa Ana Historic District 222 W. 4th Street, Santa Ana, Orange Co., CA Unknown Photographer circa 1925 First American Title Company Photo Collection View of building facade from corner of 4th and Broadway. The photographer is facing south-\_east.

LOS ANGELES
FIRST
NATIONAL
TRUST & SAVINGS
BANK

KNARLST

## H-10 Los Angeles First Trust and Savings

Downtown Santa Ana Historic District 102-104 E. 4th St., Santa Ana, Orange Co., CA

Unknown Photographer circa 1925

First American Title Company Photo Collection

View of bank building from intersection of 4th and Main St. The building is intact today and dates to a remodel in 1915.

The photographer is facing southeast.

H-11 California National Bank Downtown Santa Ana Historic District 120 E. 4th St., Santa Ana, Orange Co., CA