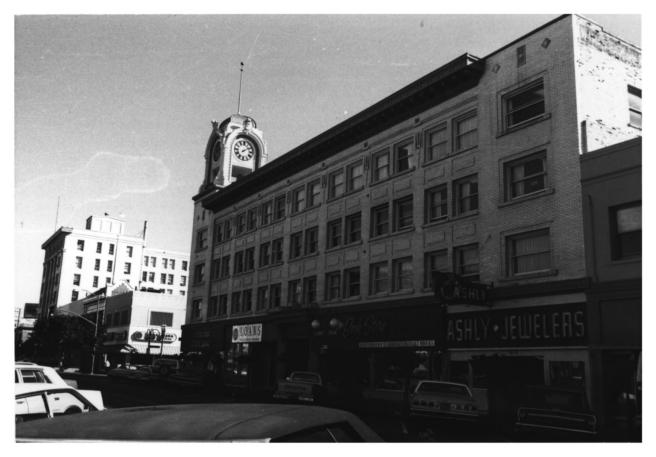

## H-10 Los Angeles First Trust and Savings

Downtown Santa Ana Historic District 102-104 E. 4th St., Santa Ana, Orange Co., CA

Unknown Photographer circa 1925

First American Title Company Photo Collection

View of bank building from intersection of 4th and Main St. The building is intact today and dates to a remodel in 1915.

The photographer is facing southeast.

H-11 California National Bank Downtown Santa Ana Historic District 120 E. 4th St., Santa Ana, Orange Co., CA