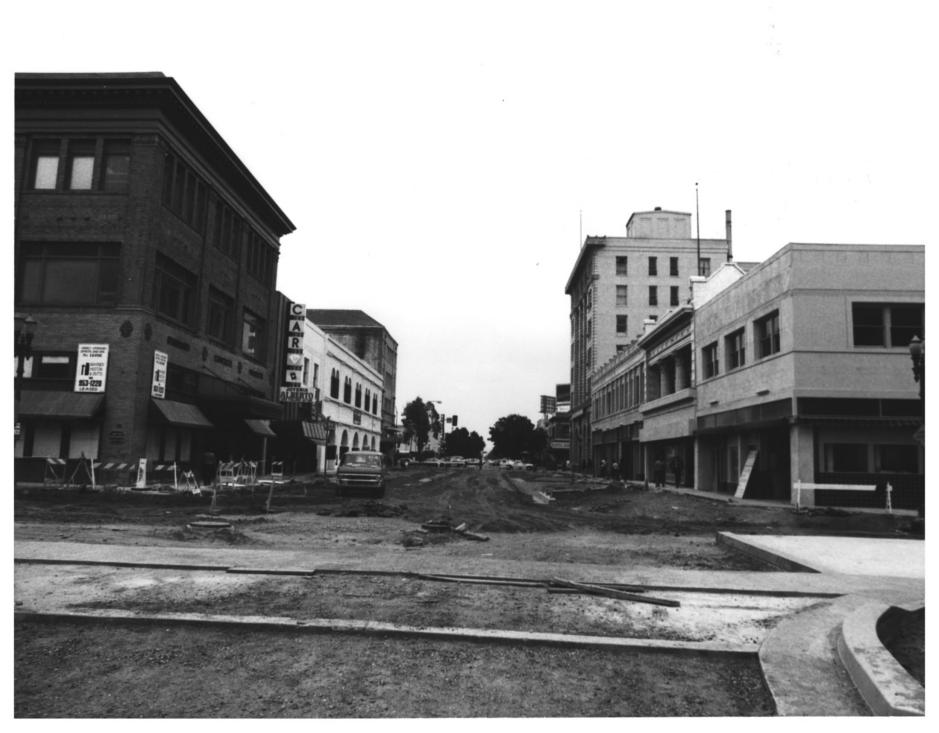

S 1 Streetscape

100 Block West 4th Street (south)

Downtown Santa Ana Historic District, Santa Ana, Orange Co., CA

Harold Thomas

June 1983

Santa Ana Public Library History Room

View of front facade of 100 & 200 Block of West 4th St. south side of street.

The photographer is looking southwest from the intersection of 4th and Min St.

S 2 Streetscape

100 block West 4th Street (north and south)

Downtown Santa Ana Historic District, Santa Ana, Orange Co., CA

Harold Thomas