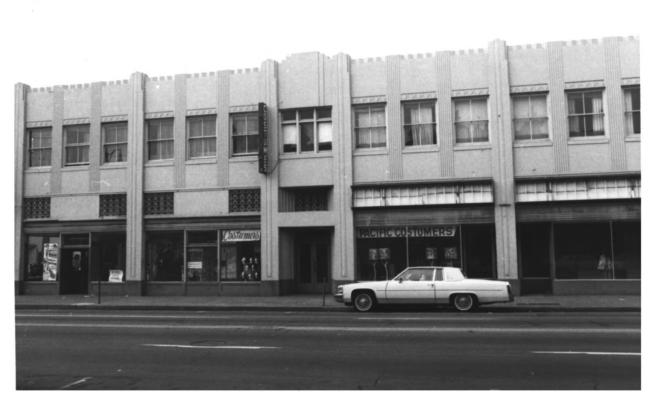

H-8Orange County Trust and Savings Bank Downtown Santa Ana Historic District 116 W. 4th Street, Santa Ana, Orange Co., CA Unknown Photographer circa 1927 Photo Collection, First American Title Company View of front facade of building prior to removal of columns in 1952. The photographer is facing south.