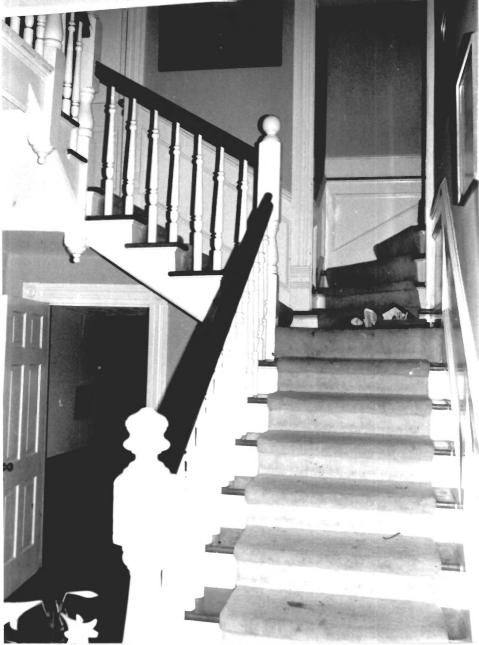

Steven Brewer, April 1981 Alabama Historical Commission

view of stairs, front foyer

Steven Brewer, April 1981 Alabama Historical Commission

Corner view of log cabin, as seen from the attic

Steven Brewer, April 1981 Alabama Historical Commission