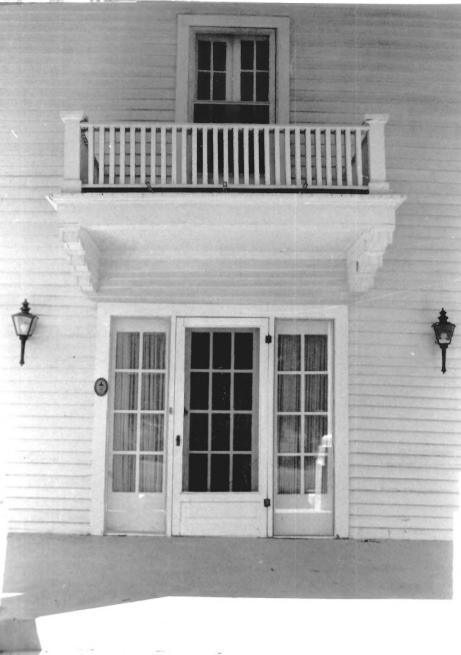

### Side view of the front porch

Steven Brewer, April 1981 Alabama Historical Commission

closeup of front entrance and balcony

Steven Brewer, April 1981 Alabama Historical Commission

closeup of dining room fireplace which is representative of all fireplaces with the exception of the kitchen and den