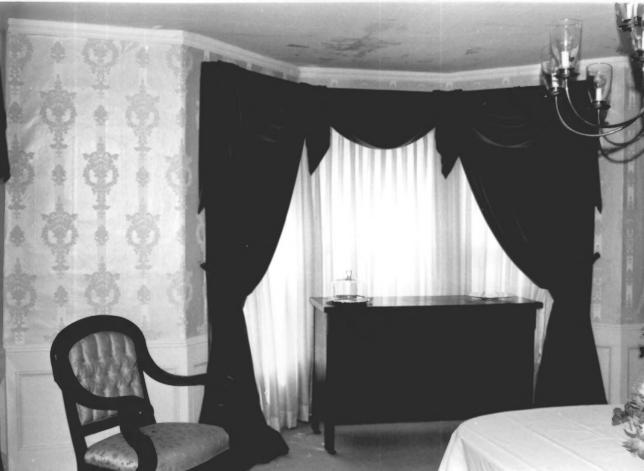

View of the logs, chinking removed, as seen from the attic

Steven Brewer, April 1981 Alabama Historical Commission

Interior view of bay window from the dining room

Steven Brewer, April 1981 Alabama Historical Commission

Exterior view of the bay window off dining room

Steven Brewer, April 1981 Alabama Historical Commission

General view of the rear courtyard

```
Cherokee Plantation
Fort Payne, Alabama, DeKalb County
Steven Brewer, April 1981
Alabama Historical Commission
General view of living room
Photo number: 15
```