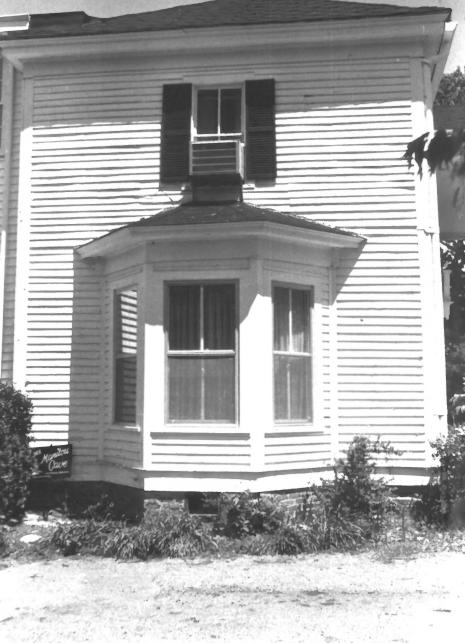

Exterior view of the bay window off dining room

Steven Brewer, April 1981 Alabama Historical Commission

General view of the rear courtyard

```
Cherokee Plantation
Fort Payne, Alabama, DeKalb County
Steven Brewer, April 1981
Alabama Historical Commission
General view of living room
Photo number: 15
```