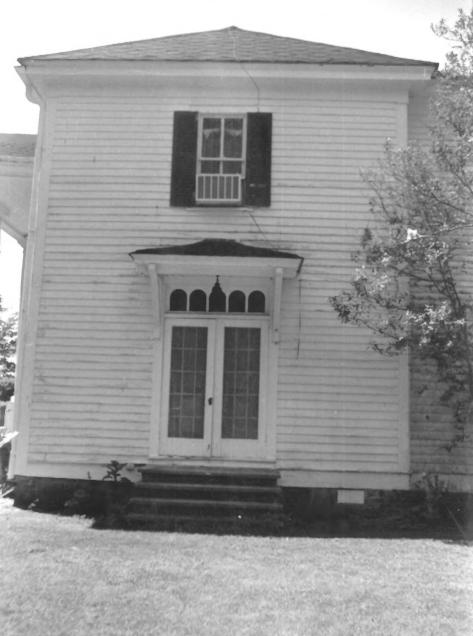

North view showing side porch and French doors opening into the living room

Steven Brewer, April 1981 Alabama Historical Commission

Rear view of new construction and side view of back porch. Note construction stairs still remaining at new section and railing of upper porch, new construction, not installed. Photo number: 4