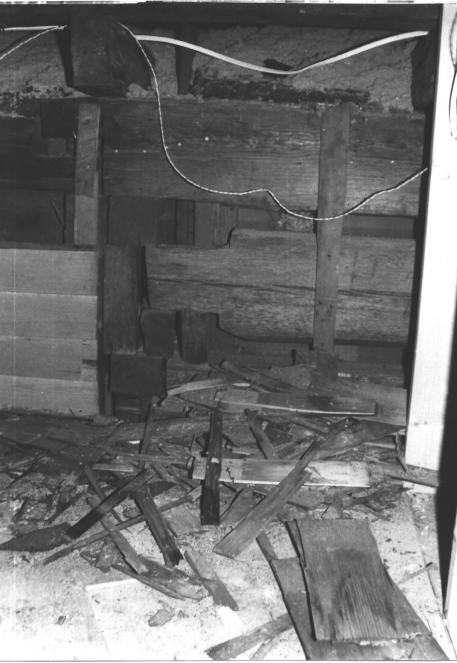

View of the logs, chinking removed, as seen from the attic

Steven Brewer, April 1981 Alabama Historical Commission

Interior view of bay window from the dining room

Steven Brewer, April 1981 Alabama Historical Commission