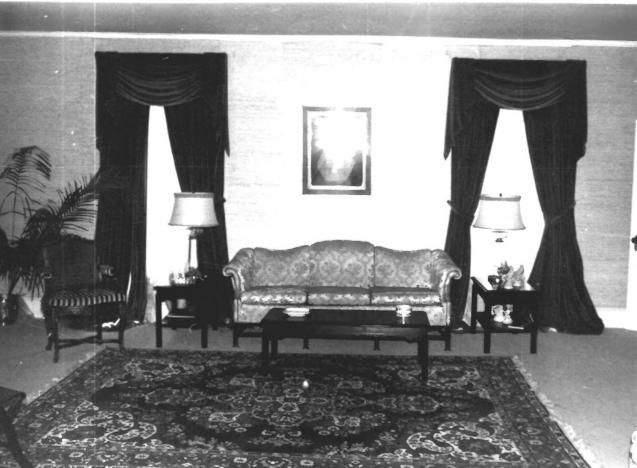

Exterior view of the bay window off dining room

Steven Brewer, April 1981 Alabama Historical Commission

General view of the rear courtyard

```
Cherokee Plantation
Fort Payne, Alabama, DeKalb County
Steven Brewer, April 1981
Alabama Historical Commission
General view of living room
Photo number: 15
```