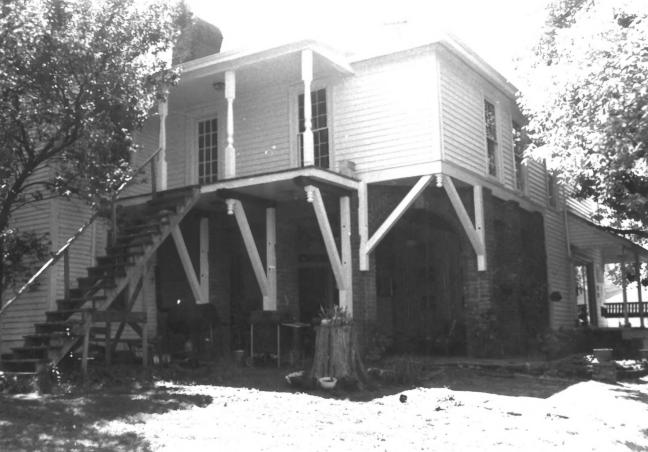

North view showing side porch and French doors opening into the living room

Steven Brewer, April 1981 Alabama Historical Commission

Rear view of new construction and side view of back porch. Note construction stairs still remaining at new section and railing of upper porch, new construction, not installed. Photo number: 4

Steven Brewer, April 1981 Alabama Historical Commission

Rear side porch and service entrance