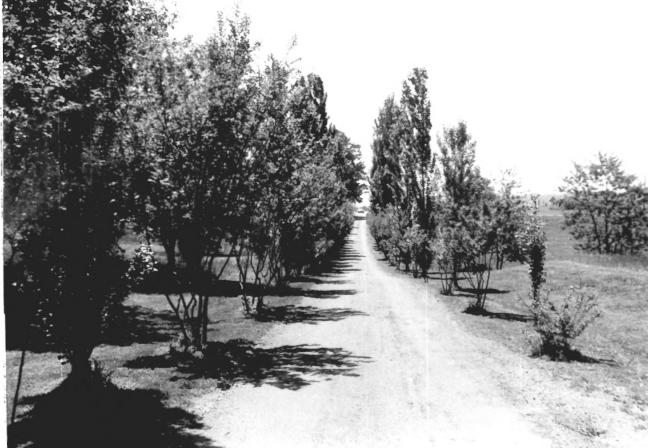

Steven Brewer, April 1981 Alabama Historical Commission

Entrance drive along Ross' Landing Road which has been paved and landscaped

### Steven Brewer, April 1981 Alabama Historical Commission

Ross' Landing Road in the original state Photo number: 17