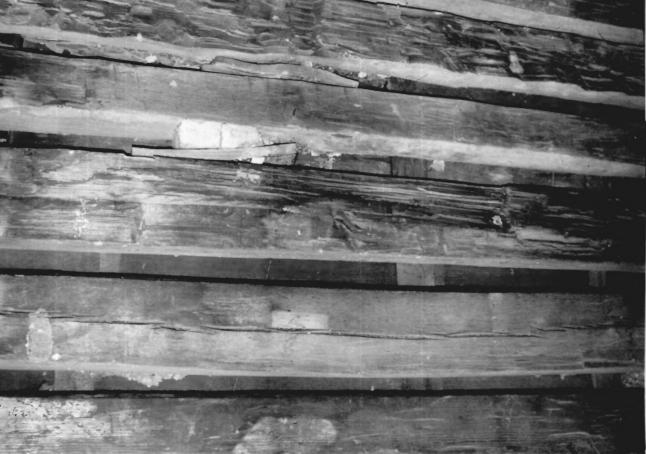

View of the logs, chinking removed, as seen from the attic

Steven Brewer, April 1981 Alabama Historical Commission

Interior view of bay window from the dining room

Steven Brewer, April 1981 Alabama Historical Commission