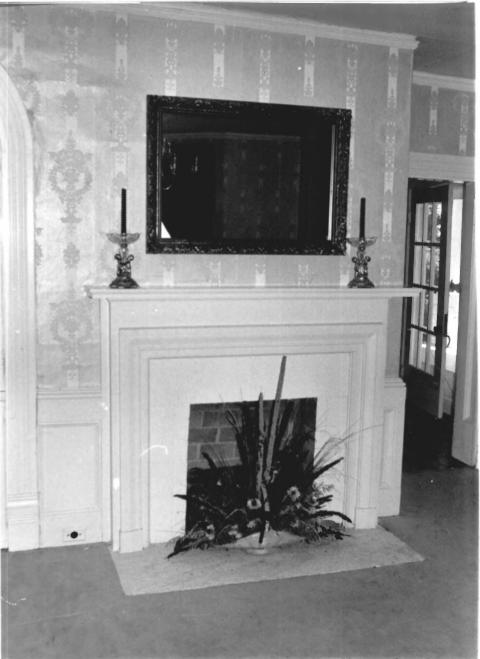

### Side view of the front porch

Steven Brewer, April 1981 Alabama Historical Commission

closeup of front entrance and balcony

Steven Brewer, April 1981 Alabama Historical Commission

closeup of dining room fireplace which is representative of all fireplaces with the exception of the kitchen and den