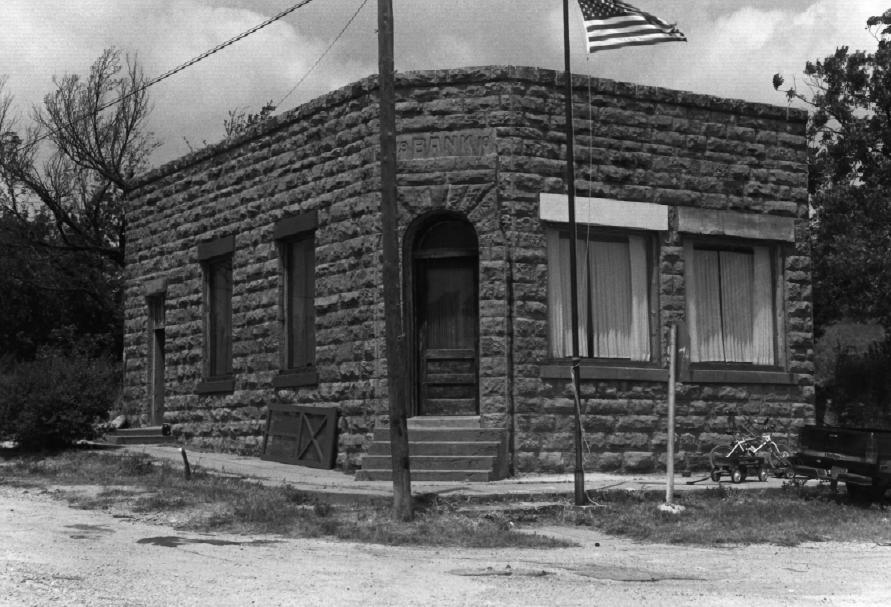

Bank of Burbank Richardsonian Romanesque Banks of Osage County Burbank, Oklahoma Claudia Ahmad June. 1983 Department of Geography, O.S.U. Entrance, front and south side Facing west No. 11

Bank of Burbank Richardsonian Romanesque Banks of Osage County Burbank, Oklahoma Claudia Ahmad June, 1983 Department of Geography, O.S.U. Front Elevation Facing west southwest No. 12