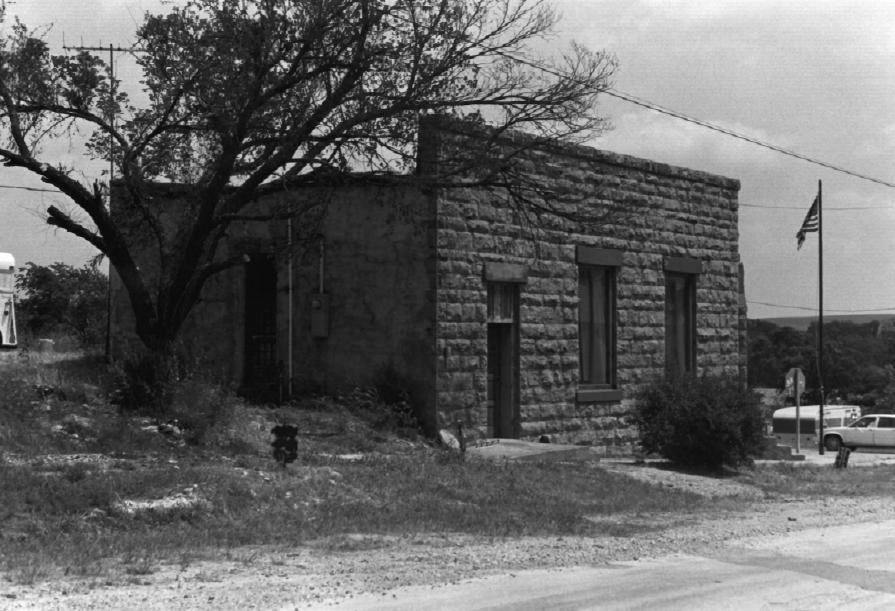

Bank of Burbank Richardsonian Romanesque Banks of Osage County Burbank, Oklahoma Claudia Ahmad June, 1983 Department of Geography, O.S.U. Rear and south side Facing northeast No. 15