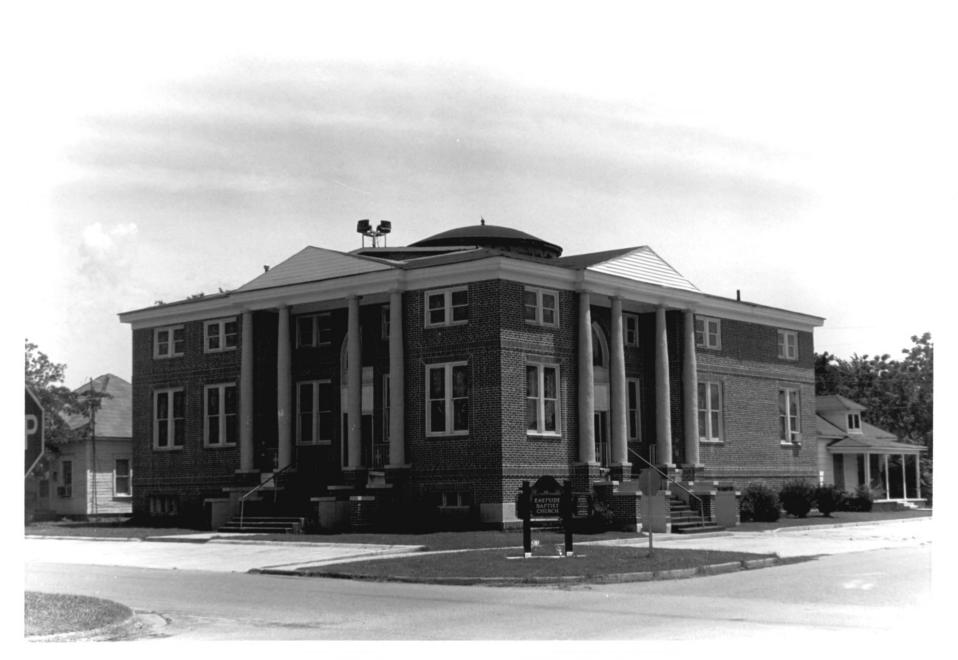

Eastside Baptist Church Black Baptist Churches in Okmulgee Okmulgee, Oklahoma Bryan C. Brown July 1983 Dept. of Geography - 0.S.U. Front Elevation Facing east No. 7

```
Eastside Baptist Church
Black Baptist Churches in Okmulgee
Okmulgee, Oklahoma T.R.
Bryan C. Brown
July 1983
Dept. of Geography - O.S.U.
Front Elevation and north side
Facing southeast
No. 8
```