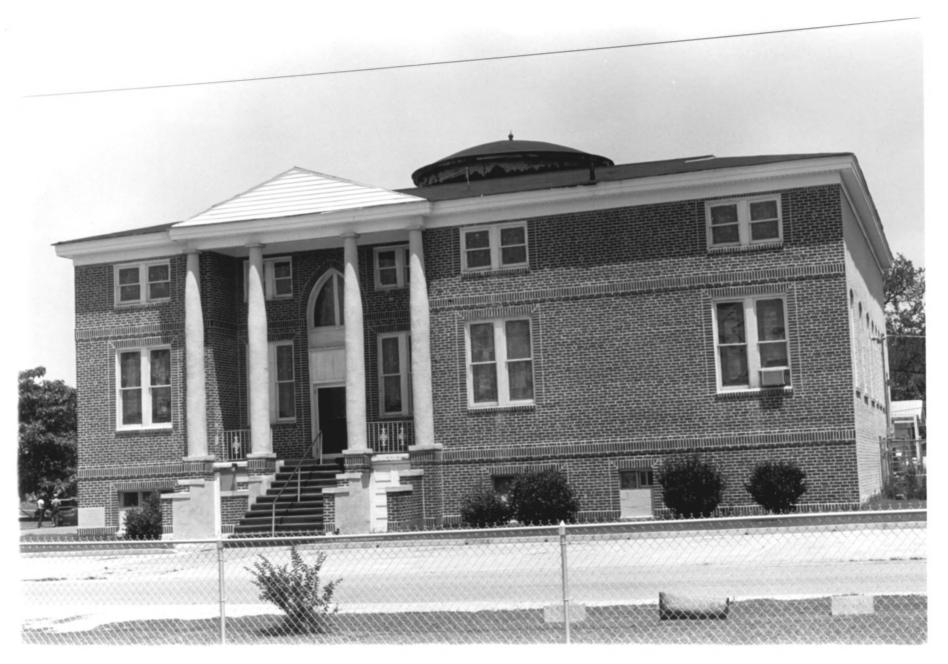

Eastside Baptist Church Black Baptist Churches in Okmulgee Okmulgee, Oklahoma Bryan C. Brown July 1983 Dept. of Geography - 0.S.U. Front Elevation Facing east No. 7

```
Eastside Baptist Church
Black Baptist Churches in Okmulgee
Okmulgee, Oklahoma T.R.
Bryan C. Brown
July 1983
Dept. of Geography - O.S.U.
Front Elevation and north side
Facing southeast
No. 8
```