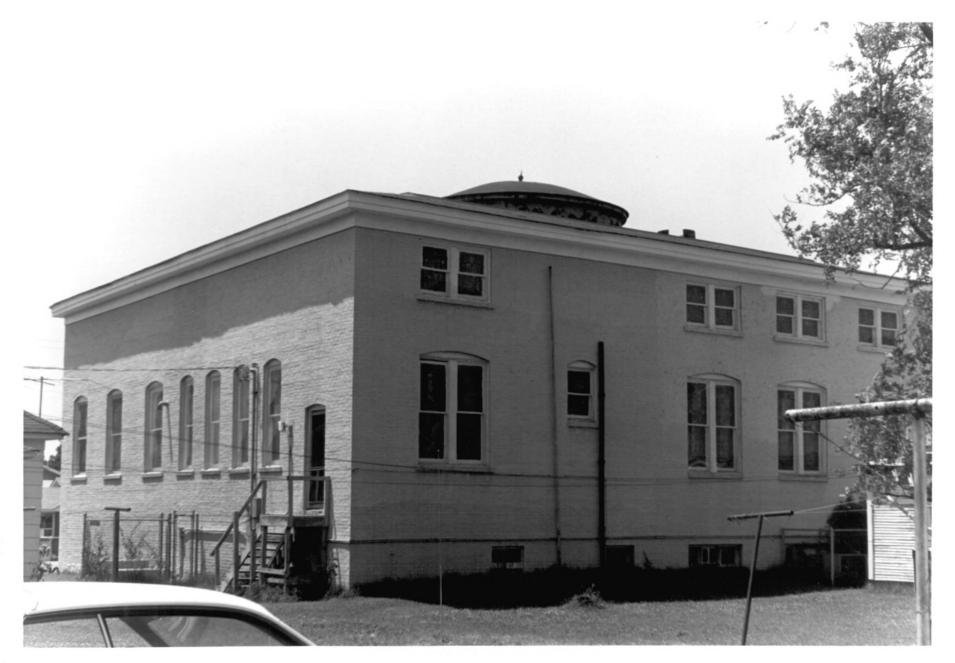

```
Eastside Baptist Church
Black Baptist Churches in Okmulgee
Okmulgee, Oklahoma
Bryan C. Brown
July 1983
Dept. of Geography - 0.S.U.
Rear Elevation and south side
Facing northwest
No. 9
```

Eastside Baptist Church Black Baptist Churches in Okmulgee Okmulgee, Oklahoma Bryan C. Brown Julv 1983 Dept. of Geography - 0.S.U. Rear Elevation and south side Facing northwest No. 10