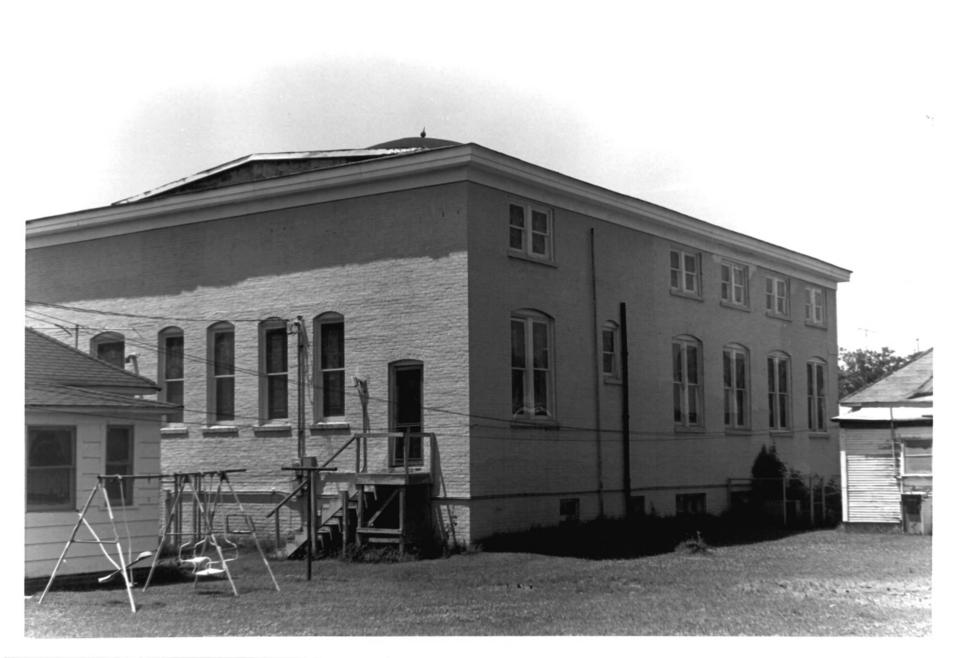

```
Eastside Baptist Church
Black Baptist Churches in Okmulgee
Okmulgee, Oklahoma
Bryan C. Brown
July 1983
Dept. of Geography - 0.S.U.
Rear Elevation and south side
Facing northwest
No. 9
```

Eastside Baptist Church Black Baptist Churches in Okmulgee Okmulgee, Oklahoma Bryan C. Brown Julv 1983 Dept. of Geography - 0.S.U. Rear Elevation and south side Facing northwest No. 10