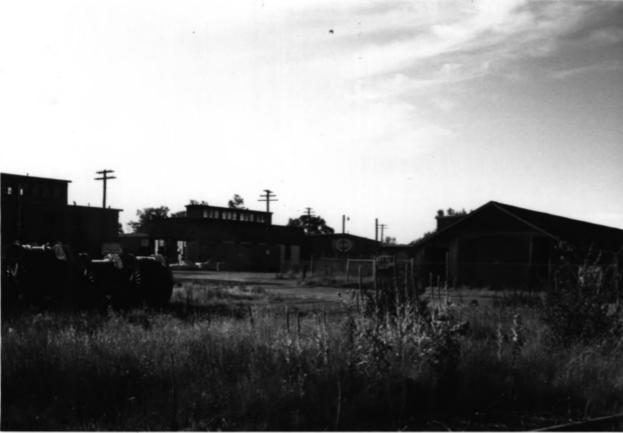

```
CHICAGO, ST.PAUL, MINNEAPOLIS & OMAHA
RAILROAD CAR SHOPS HISTORIC DISTRICT
North Hudson, St. Croix County, WI
Photo by R. C. LaRowe
October 1983
Neg. at WI Historical Society
View from southeast
Photo #1 of 17
```