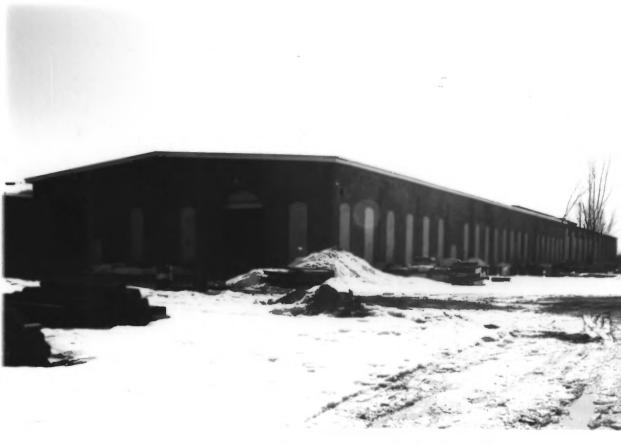

CHICAGO, ST. PAUL, MINNEAPOLIS & OMAHA RAILROAD CAR SHOPS HISTORIC DISTRICT Wood Machine Shop/Bldg. #1 North Hudson, St. Croix County, WI Photo by R. C. LaRowe October 1983 Neg. at WI. Historical Society View from northeast Photo #10 of 17

CHICAGO, ST. PAUL, MINNEAPOLIS & OMAHA RAILROAD CAR SHOPS HISTORIC DISTRICT Wood Machine Shop/Bldg. #1 North Hudson, St. Croix County, WI Photo by R. C. LaRowe February 1984 Neg. at WI. Historical Society View from northeast Photo #11 of 17