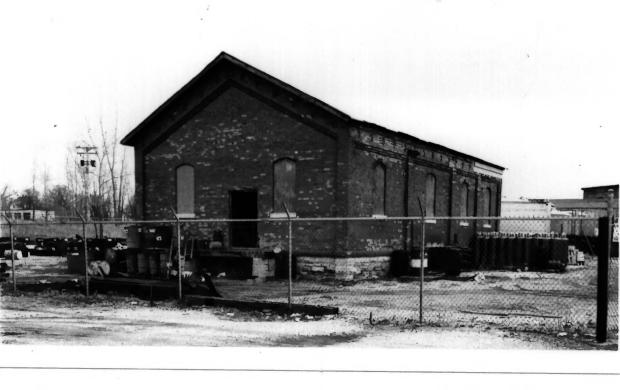

```
CHICAGO, ST. PAUL, MINNEAPOLIS & OMAHA
RAILROAD CAR SHOPS HISTORIC DISTRICT
Paint & Upholstery Shop/Bldg. #6
North Hudson, St. Croix County, WI
Photo by R. C. LaRowe
October 1983
Neg. at WI. Historical Society
View from southeast
Photo #15 of 17
```