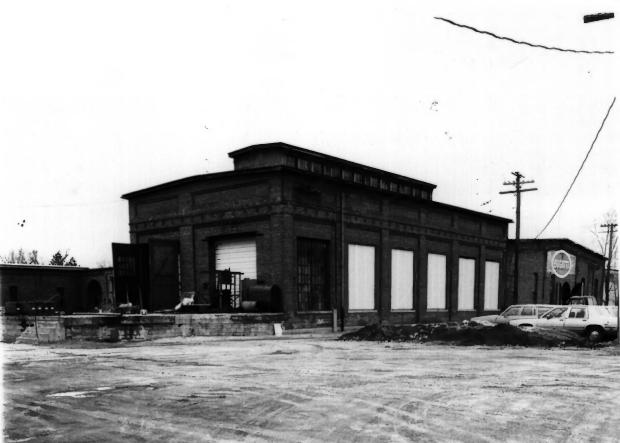

CHICAGO, ST. PAUL, MINNEAPOLIS & OMAHA RAILROAD CAR SHOPS HISTORIC DISTRICT Wood Machine Shop/Bldg. #1 North Hudson, St. Croix County, WI Photo by R. C. LaRowe October 1983 Neg. at WI. Historical Society View from northeast Photo #10 of 17

CHICAGO, ST. PAUL, MINNEAPOLIS & OMAHA RAILROAD CAR SHOPS HISTORIC DISTRICT Wood Machine Shop/Bldg. #1 North Hudson, St. Croix County, WI Photo by R. C. LaRowe February 1984 Neg. at WI. Historical Society View from northeast Photo #11 of 17