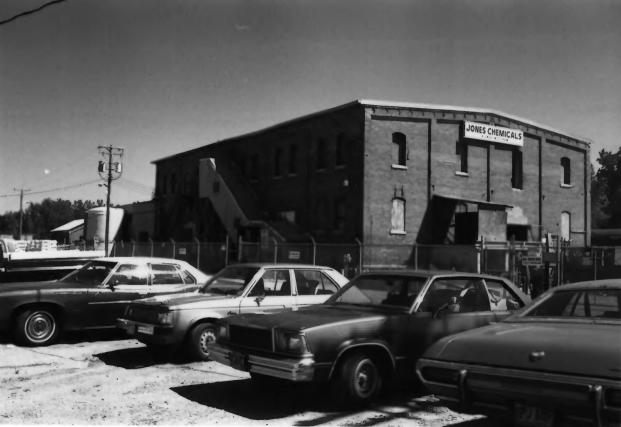

```
CHICAGO, ST. PAUL, MINNEAPOLIS & OMAHA
RAILROAD CAR SHOPS HISTORIC DISTRICT
Freight Car (Bldg.#3) and Passenger
Car (Bldg.#4) Shops
North Hudson, St. Croix County, WI
Photo by R. C. LaRowe
October 1983
Neg. at WI Historical Society
View from southeast
Photo #4 of 17
```