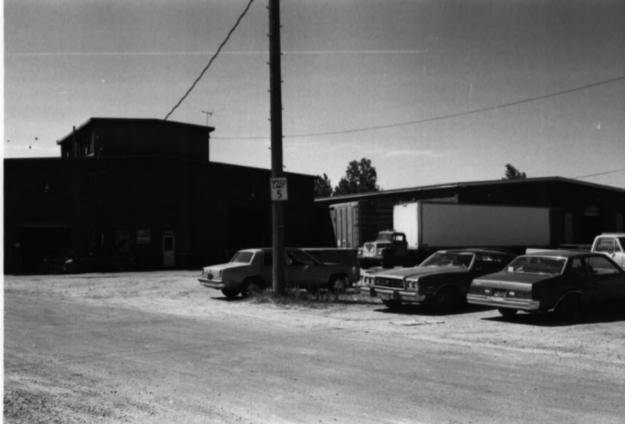

CHICAGO, ST. PAUL, MINNEAPOLIS & OMAHA RAILROAD CAR SHOPS HISTORIC DISTRICT Wood Machine Shop/Bldg. #1 North Hudson, St. Croix County, WI Photo by R. C. LaRowe October 1983 Neg. at WI. Historical Society View from northeast Photo #10 of 17

CHICAGO, ST. PAUL, MINNEAPOLIS & OMAHA RAILROAD CAR SHOPS HISTORIC DISTRICT Wood Machine Shop/Bldg. #1 North Hudson, St. Croix County, WI Photo by R. C. LaRowe February 1984 Neg. at WI. Historical Society View from northeast Photo #11 of 17