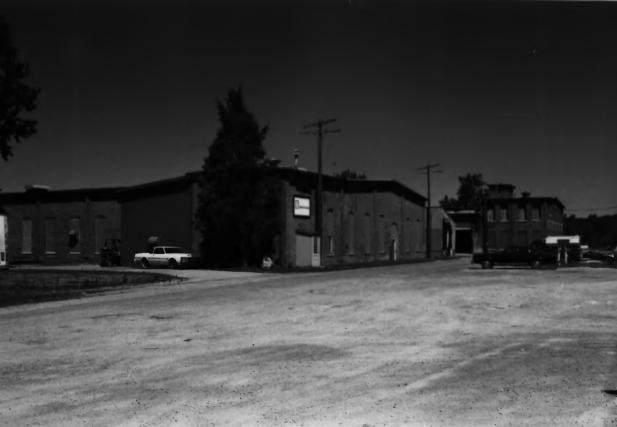

```
CHICAGO, ST. PAUL, MINNEAPOLIS & OMAHA
RAILROAD CAR SHOPS HISTORIC DISTRICT
Passenger Car Shop (Bldg. #4) and
Secondaries
North Hudson, St. Croix County, WI
Photo by R. C. LaRowe
October 1983
Neg. at WI Historical Society
View from northeast
Photo #7 of 17
```