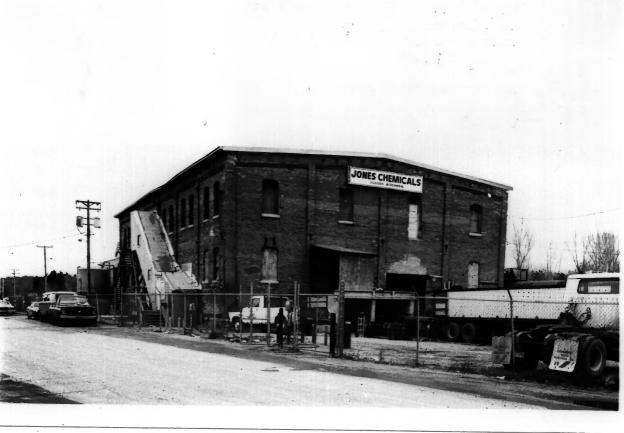

CHICAGO, ST. PAUL, MINNEAPOLIS & OMAHA RAILROAD CAR SHOPS HISTORIC DISTRICT Storehouse & Offices/Bldg. #7 North Hudson, St. Croix County, WI Photo by R. C. LaRowe October 1983 Neg. at WI. Historical Society View from southwest Photo #16 of 17