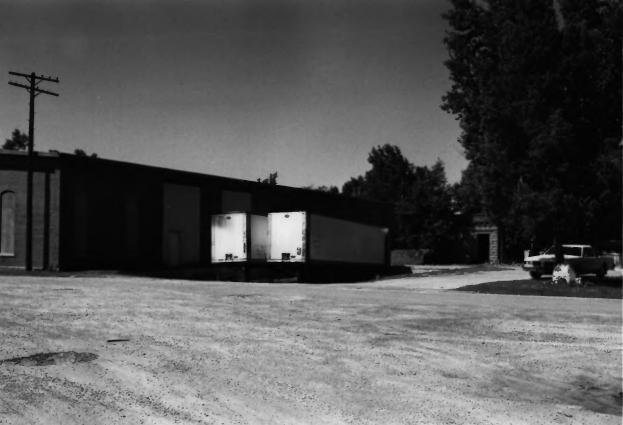

```
CHICAGO, ST. PAUL, MINNEAPOLIS & OMAHA
RAILROAD CAR SHOPS HISTORIC DISTRICT
Dry Kiln (Bldg.#9) and east boundry
North Hudson, St. Croix County, WI
Photo by R. C. LaRowe
October 1983
Neg. at WI Historical Society
View from south
Photo #8 of 17
```