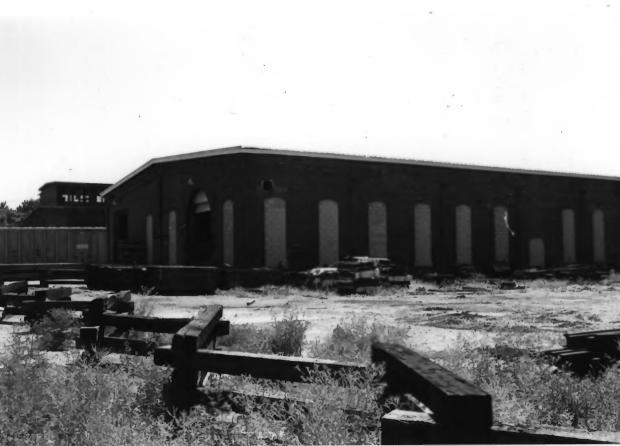

CHICAGO, ST. PAUL, MINNEAPOLIS & OMAHA RAILROAD CAR SHOPS HISTORIC DISTRICT Freight Car Shop/Bldg. #3 North Hudson, St. Croix County, WI Photo by R. C. La Rowe October 1983 Neg. at WI Historical Society View from southeast Photo #13 of 17