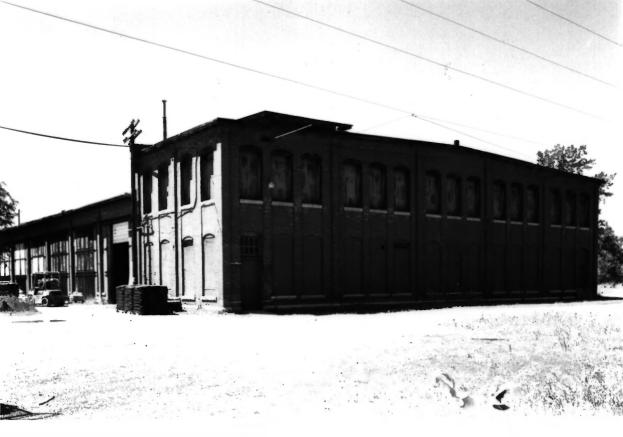

CHICAGO, ST. PAUL, MINNEAPOLIS & OMAHA RAILROAD CAR SHOPS HISTORIC DISTRICT Freight Car Shop/Bldg. #3 North Hudson, St. Croix County, WI Photo by R. C. La Rowe October 1983 Neg. at WI Historical Society View from southeast Photo #13 of 17