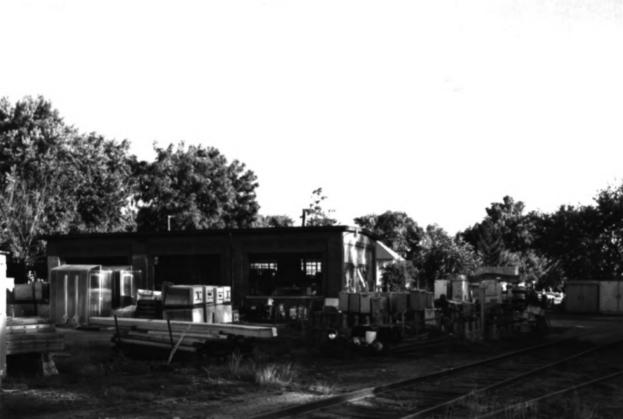

```
CHICAGO, ST. PAUL, MINNEAPOLIS & OMAHA
RAILROAD CAR SHOPS HISTORIC DISTRICT
Store House (Bldg. #7) and Oil House
(Bldq.#8)
North Hudson, St. Croix County, WI
Photo by R. C. LaRowe
October 1983
Neg. at WI Historical Society
View from southwest
Photo #5 of 17
```