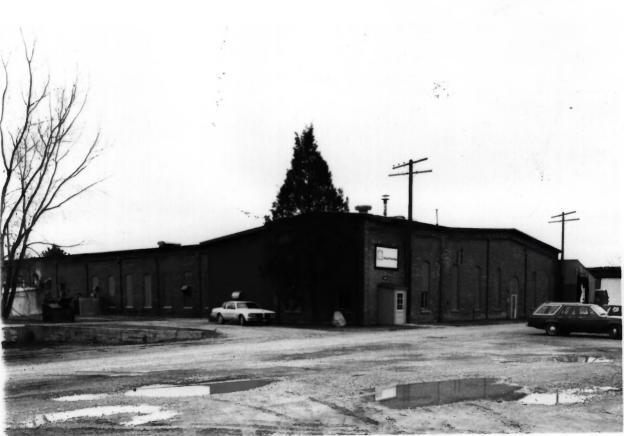

CHICAGO, ST. PAUL, MINNEAPOLIS & OMAHA RAILROAD CAR SHOPS HISTORIC DISTRICT Blacksmith & Iron Machine Shop/Bldg#2 North Hudson, St. Croix County, WI Photo by R. C. LaRowe January 1984 Neg. at WI. Historical Society View from northwest Photo #12 of 17