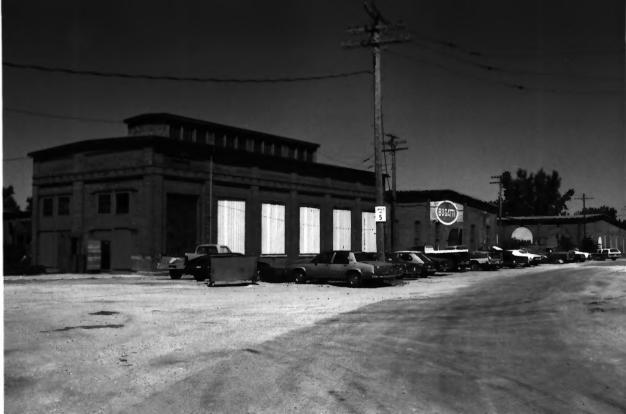

```
CHICAGO, ST. PAUL, MINNEAPOLIS & OMAHA
RAILROAD CAR SHOPS HISTORIC DISTRICT
Wood Machine (Bldg. #1) and Blacksmith,
Iron Maching (Bldg. #2) Shops
North Hudson, St. Croix County, WI
Photo by R. C. LaRowe
October 1983
Neg. at WI Historical Society
View from northeast
Photo #2 of 17
```

```
CHICAGO, ST. PAUL, MINNEAPOLIS & OMAHA
RAILROAD CAR SHOPS HISTORIC DISTRICT
Blacksmith/IronMachine (Bldg.#2) and
Wood Machine (Bldg.#1)Shops
North Hudson, St. Croix County, WI
Photo by R. C. LaRowe
October 1983
Neg. at WI Historical Society
View from northwest
Photo #3 of 17
```