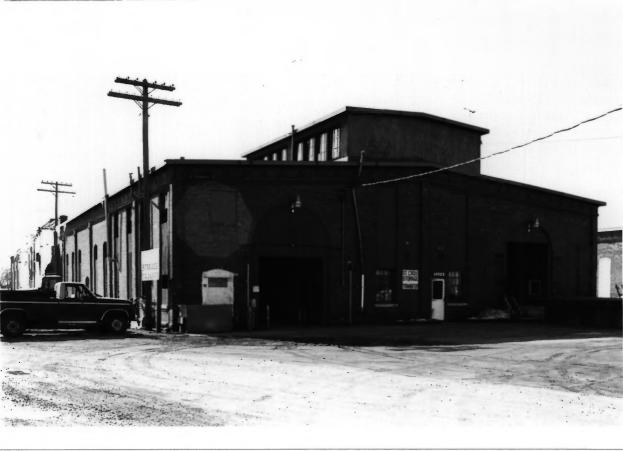

CHICAGO, ST. PAUL, MINNEAPOLIS & OMAHA RAILROAD CAR SHOPS HISTORIC DISTRICT Blacksmith & Iron Machine Shop/Bldg#2 North Hudson, St. Croix County, WI Photo by R. C. LaRowe January 1984 Neg. at WI. Historical Society View from northwest Photo #12 of 17