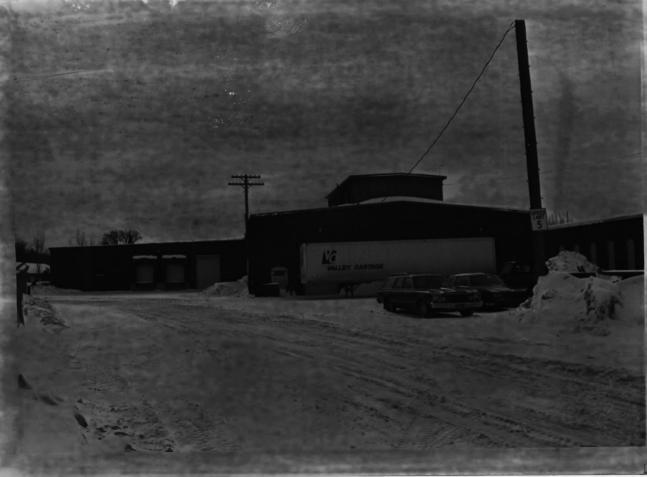

CHICAGO, ST. PAUL, MINNEAPOLIS & OMAHA RAILROAD CAR SHOPS HISTORIC DISTRICT Storehouse & Offices/Bldg. #7 North Hudson, St. Croix County, WI Photo by R. C. LaRowe October 1983 Neg. at WI. Historical Society View from southwest Photo #16 of 17