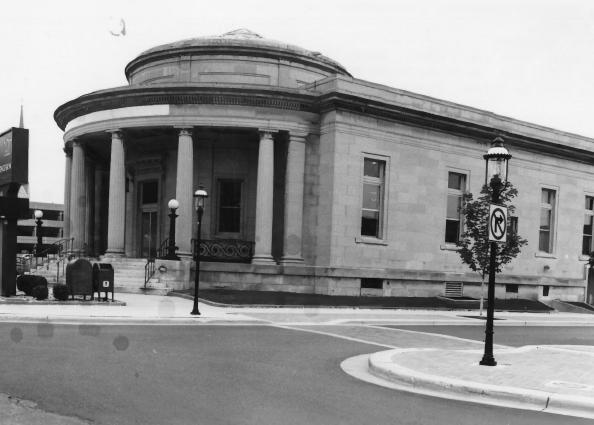

Post Office 235 W. Broadway Wankesha, Wauk. Co., Wisc., Photo by E. Purcell July 1982, Neg. at Wisc. State Historical Soc. View from Northeast; Photo 1 of 4 Vatural Hotel

THE HISTORIC RESOURCES OF WAUKESHA