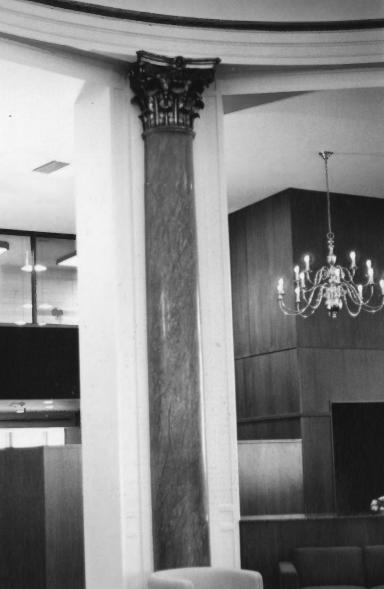

THE HISTORIC RESOURCES OF WALKESHA Post Office 235 W. Broadway Waukesha, Wauk. Co., Wisc., Photo by R. Pruetz Dec. 1982, Neg. at Wisc. State Hist. Soc.

Interior-Lobby: Rotunda: Photo 2 of 4

THE HISTORIC RESOURCES OF WAUKESHA Post Office 235 W. Broadway Waukesha, Wauk. Co., Wisc., Photo by R. Pruetz Dec. 1982, Neg. at Wisc. State Hist. Soc. Interior-Lobby-Columns: Photo 3 of 4