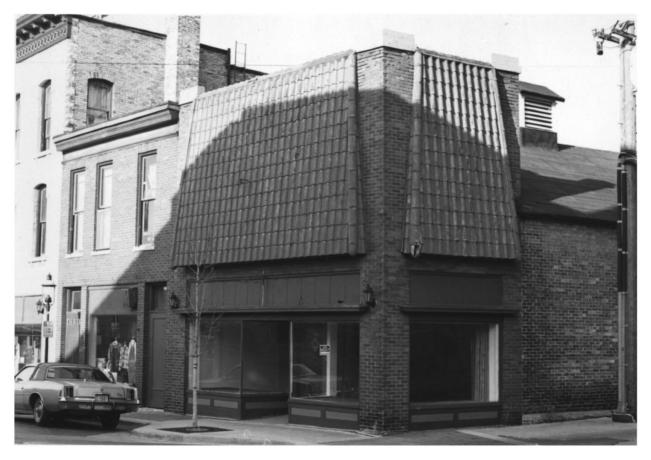

THE HISTORIC RESOURCES OF WAUKESHA National Hotel 235 W. Main Street Waukesha, Wauk. Co., Wisc., Photo by E. Purcell

July 1982. Neg. at Wisc. State Historical Soc.

View from Northwest; Photo 1 of 3

THE HISTORIC RESOURCES OF WAUKESHA National Hotel Complex, Addition and Stable 833-5 Gaspar Street Waukesha, Wauk. Co., Wisc., Photo by R. Pruetz February 1983, Neg. at Wisc. State Hist. Soc.

View from South; Photo 2 of 3

THE HISTORIC RESOURCES OF WAUKESHA
National Hotel Complex; Frame Addition and
Kitchen
233 W. Main Street

Waukesha, Wauk. Co., Wisc., Photo by R. Pruetz February 1983, Neg. at Wisc. State Hist. Soc. View from North; Photo 3 of 3