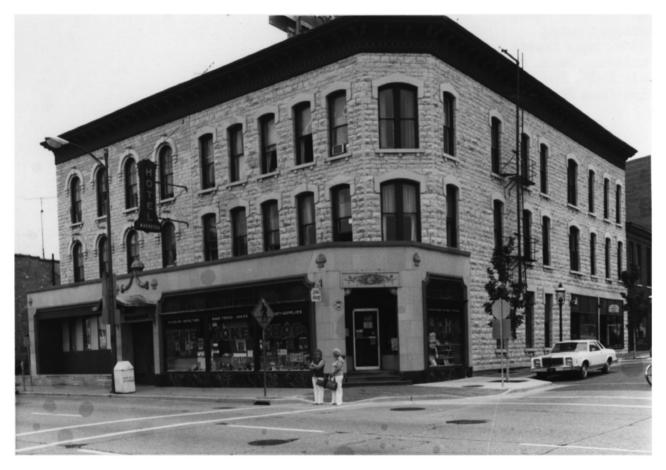

THE HISTORIC RESOURCES OF WAUKESHA National Hotel 235 W. Main Street Waukesha, Wauk. Co., Wisc., Photo by E. Purcell

July 1982. Neg. at Wisc. State Historical Soc.

View from Northwest; Photo 1 of 3

THE HISTORIC RESOURCES OF WAUKESHA National Hotel Complex, Addition and Stable 833-5 Gaspar Street Waukesha, Wauk. Co., Wisc., Photo by R. Pruetz February 1983, Neg. at Wisc. State Hist. Soc.