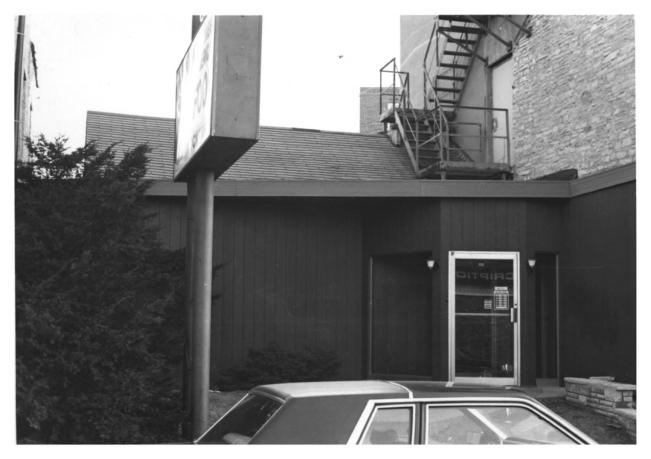

View from South; Photo 2 of 3

THE HISTORIC RESOURCES OF WAUKESHA
National Hotel Complex; Frame Addition and
Kitchen
233 W. Main Street

Waukesha, Wauk. Co., Wisc., Photo by R. Pruetz February 1983, Neg. at Wisc. State Hist. Soc. View from North; Photo 3 of 3