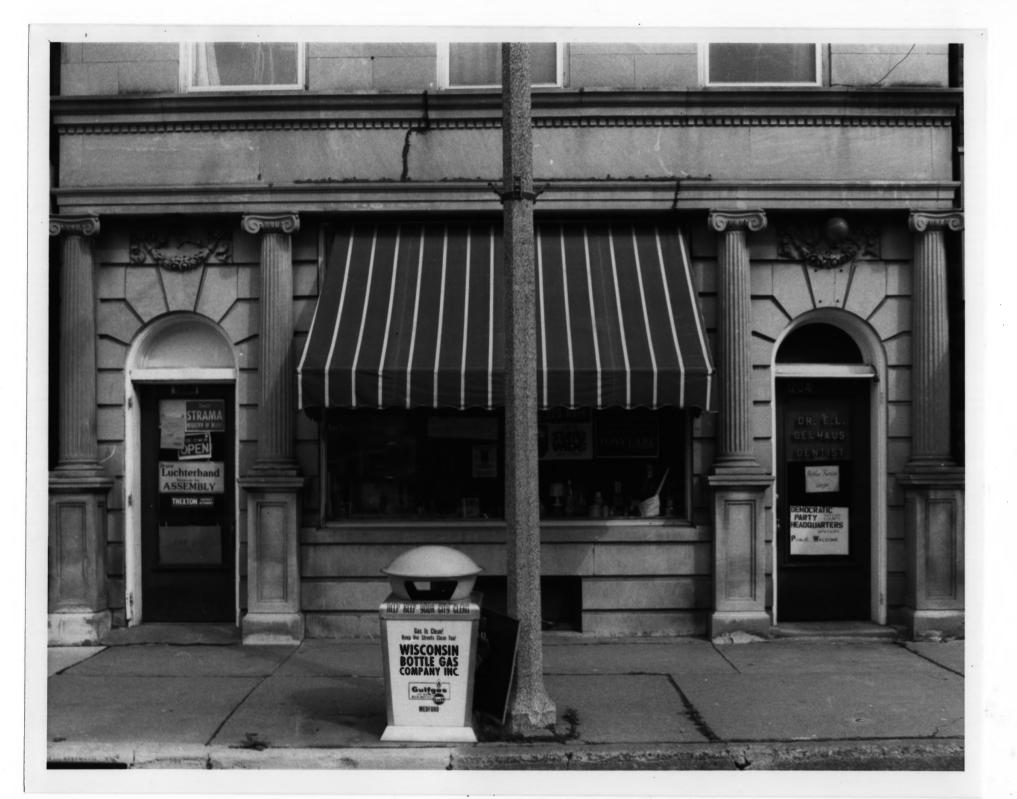

THE J. W. BENN BUILDING
202-4 South Main Street
Medford, Taylor County, WI
Photo by Steve Sennott
Neg. at State Historical Society of WI
View from south. Photo #3 of 4

THE J. W. BENN BUILDING

202 - 4 South Main Street