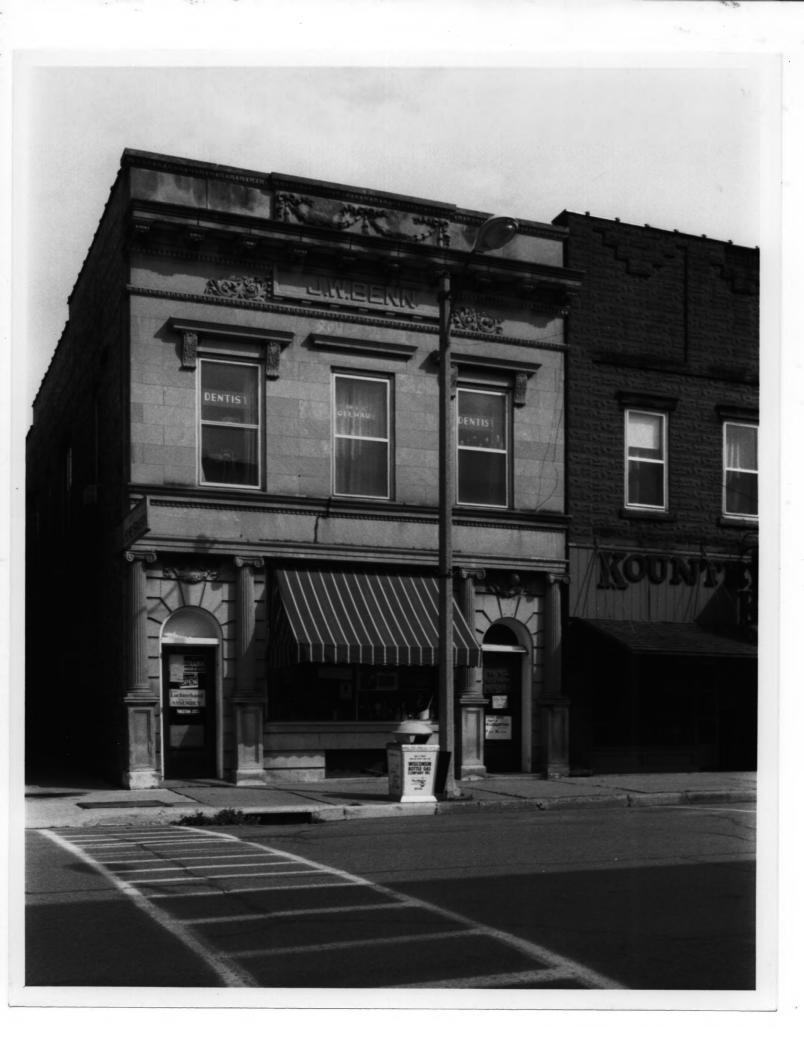

THE J.W. BENN BUILDING 202-4 South Main Street Medford, Taylor County, WI Photo by Steve Sennott Neg. at State Historical Society of WI View from southwest. Photo #1 of 4

THE J.W. BENN BUILDING 202-4 South Main Street Medford, Taylor County, WI Photo by Steve Sennott Neg. at State Historical Society of WI View from Northwest. Photo #2 of 4