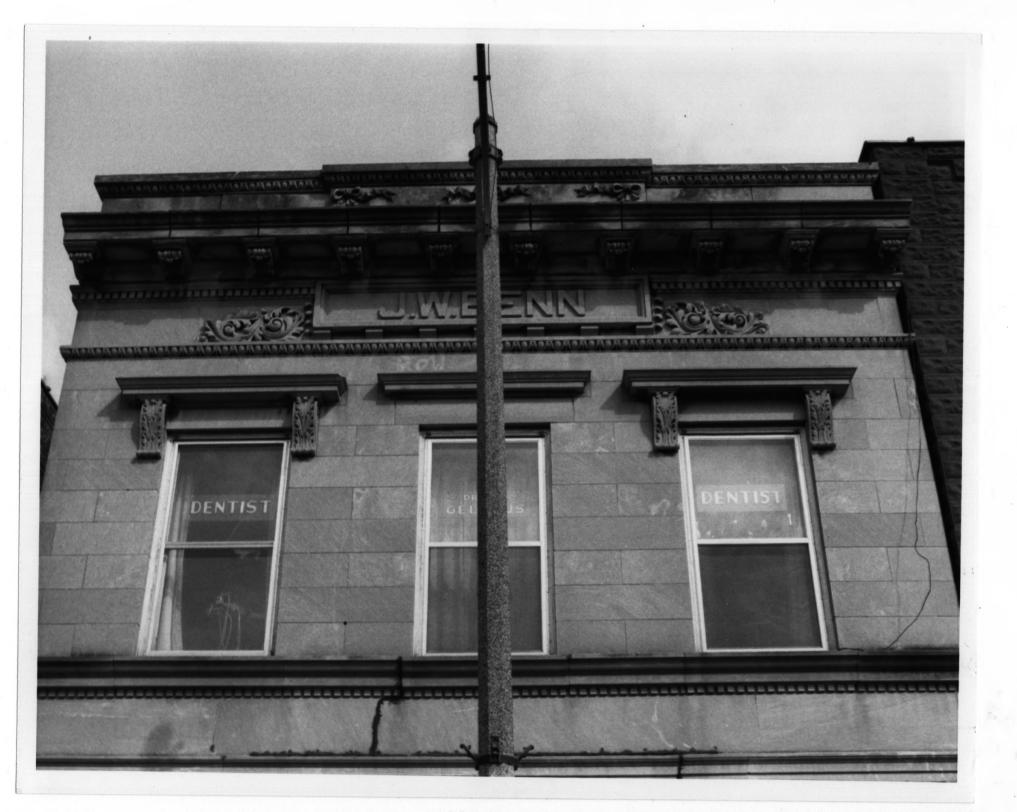

Medford, Taylor County, WI

Photo by Steve Sennott

Neg. at State Historical Society of WI

View from south Photo #4 of 4