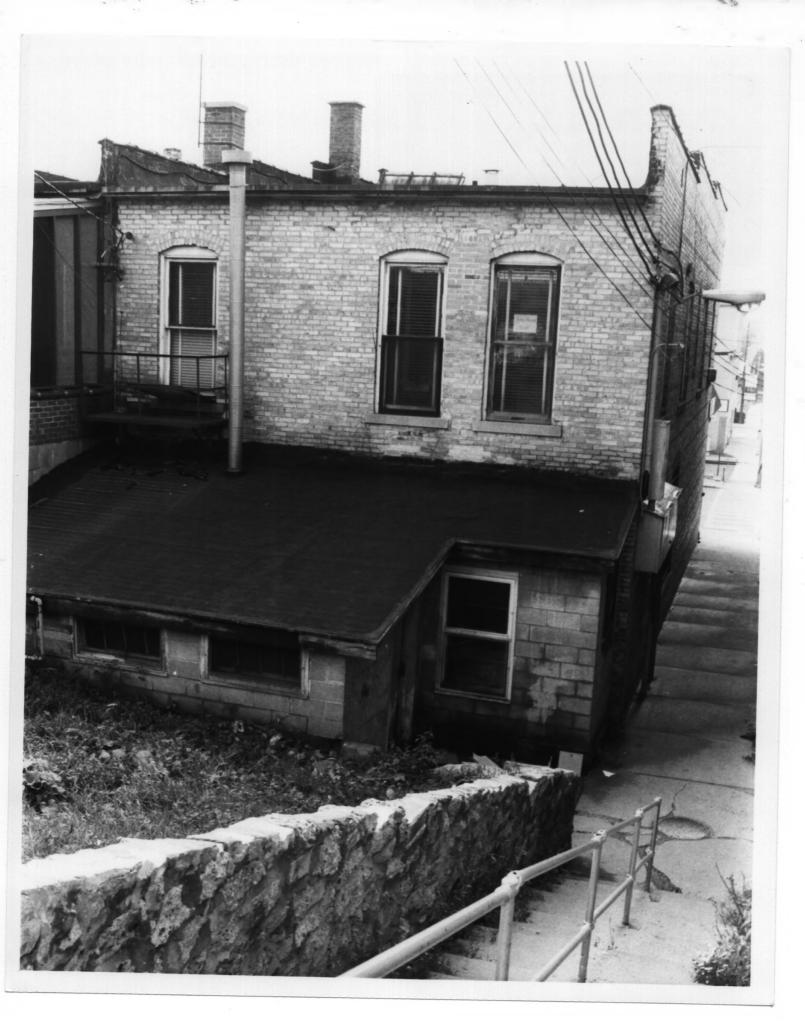

THE J.W. BENN BUILDING 202-4 South Main Street Medford, Taylor County, WI Photo by Steve Sennott Neg. at State Historical Society of WI View from southwest. Photo #1 of 4

THE J.W. BENN BUILDING 202-4 South Main Street Medford, Taylor County, WI Photo by Steve Sennott Neg. at State Historical Society of WI View from Northwest. Photo #2 of 4