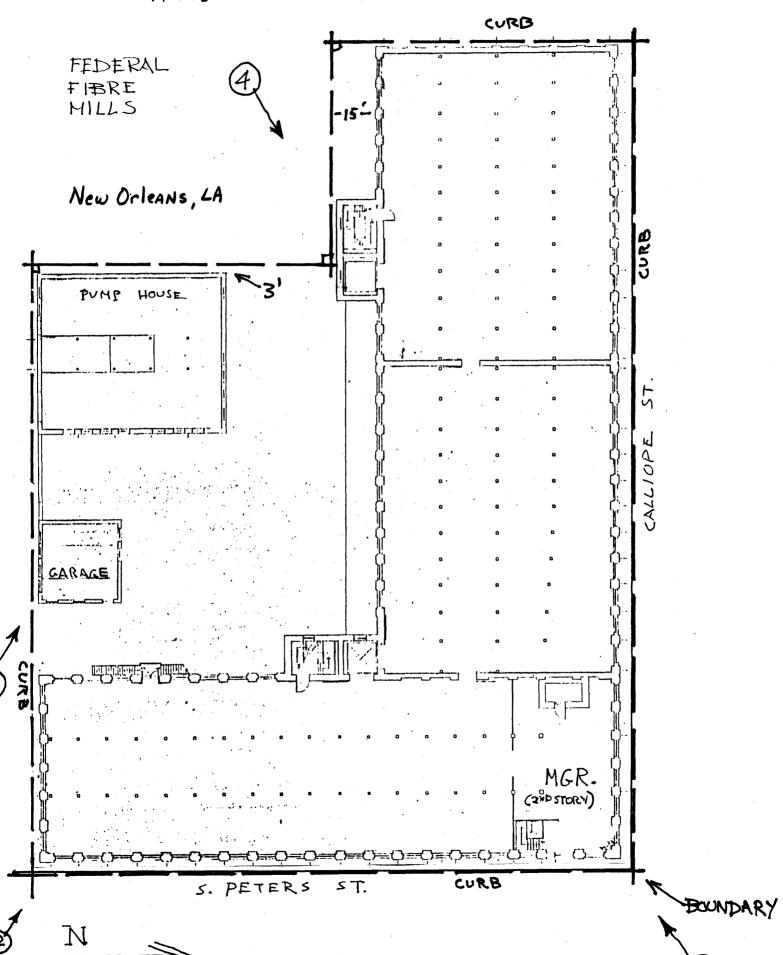

#### 7. Description

Describe the present and original (if known) physical appearance

The Federal Fibre Mills Building (c.1904) is a mammoth, five story, brick and frame factory building located near the south end of the New Orleans warehouse district.\* The structure has been altered very little over the years and consequently it retains its architectural integrity.

The Federal Fibre Mills Building has an "L" shaped plan, which together with a pair of support structures, occupies most of a city block. The "L" is an impressive twenty-eight bays on its long side and an almost as impressive nineteen bays on its short side. The exterior is articulated with an almost classical simplicity. Five story brick pilasters run between the bays and each opening has a segmentally arched top. Each public facade of the building is surmounted by a molded cornice and a central parapet which contains the building's name.

The interiors are large and open with beam ceilings, wooden posts, iron bolts, and tie bars. All the original flooring remains. The ground level of the building contains an enclosed railroad spur. The two present elevators, which date from 1917, replaced earlier ones. The main stair, which is set in the northeast corner, ascends one story to the managerial offices. These are largely plain except for the manager's office which has an unusual corner fireplace with a mantel and an overmantel formed of rounded brick. There are two more staircases, set in the wings of the "L", which ascend from the cellar all the way to the roof. All three staircases are steel and have decorated balustrades which are designed to resemble wrought iron. Virtually all of the original windows remain.

In the rear of the building is a covered loading dock which looks across a courtyard at a pair of support structures, both of which are original to the building. One is a pumphouse which supplied the building's original sprinkler system. (This was independent of the city water supply.) The other is a small garage.

These two support structures were part of the industrial operation which centered around the Federal Fibre Mills Building. They are therefore included in the nominated area as contributing elements.

\*The building is not within the present certified district.