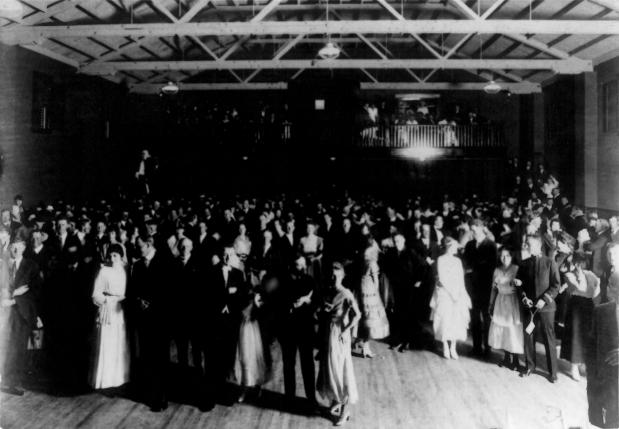

SILVER CTY, NO.

1606 Esmeralda Avenue Town of Minden Douglas County Nevada

Date: Circa 1918, courtesy of Frieda Godecke

Town of Minden Box 205 Minden, NV 89423

C.U.I.C. Hall

Historic photograph of interior looking from the stage toward the front entrrance.