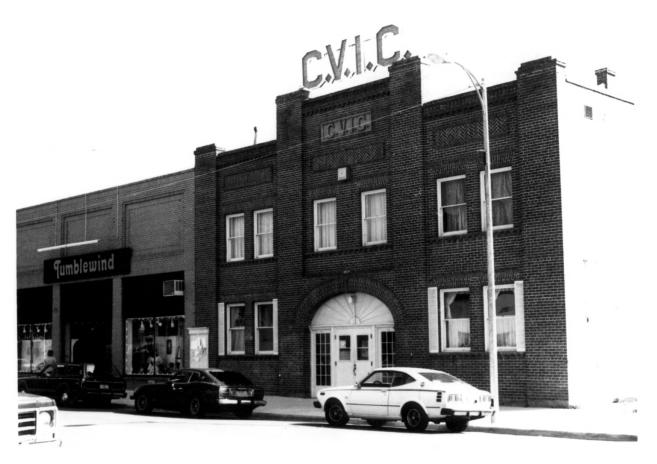

C.V.I.C. HALL 1606 Esmeralda Ave. Town of Minden Douglas County Nevada

Date: 1983

Town of Minden
Box 205
Minden, Nevada 89423

Front entrance of building looking due south.

PHOTOGRAPHER! LA WAHRENBRUZE

Box 246