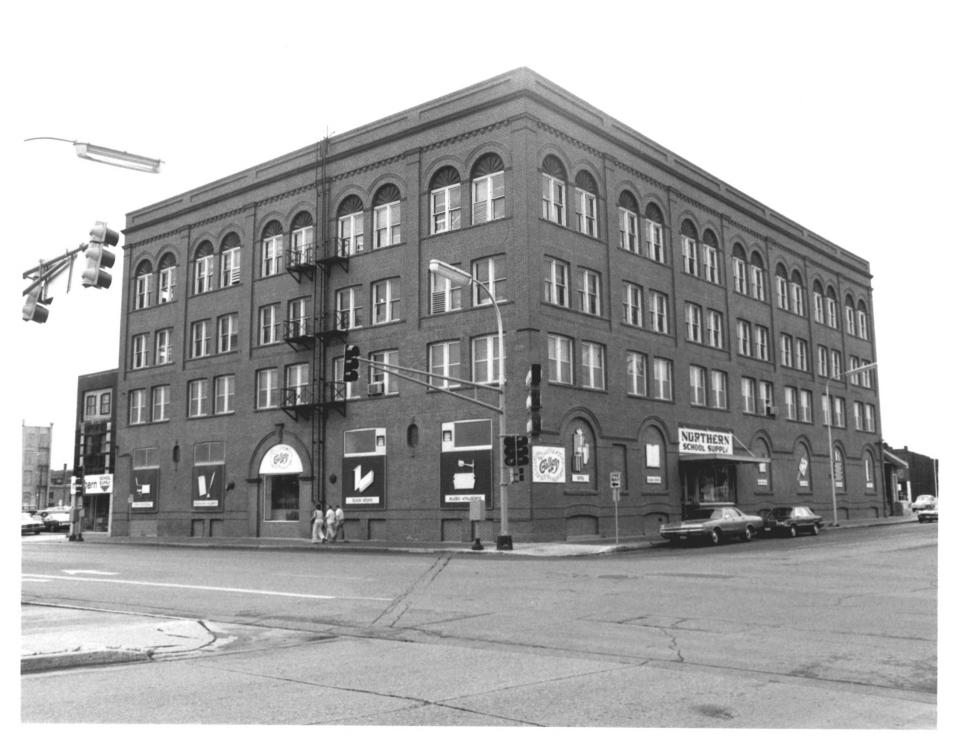

Downtown Fargo N.D. District PHOTO # 4 Hancock Bldg. (#9), right 109-111 Broadway, Fargo and Douglass Building (#37), left 113 Broadway, Fargo east view Tom Jenkinson, Summer 1982, SHSND

60 Frame 12

Rol1



Gardner Hotel (#10) 18-26 Roberts St., Fargo east view Tom Jenkinson, Summer 1982, SHSND Roll 50 Frame 19A



Downtown Fargo N.D. District
PHOTO # 7
Ivers, chapel doors on Roberts St.

(#11) 320-324 Roberts St. Fargo east view

Tom Jenkinson, Summer 1982, SHSND Roll 60 FRame 22



Robb-Lawrence warehouse (#12) 648-54 N. P. Ave., Fargo northwest view

Tom Jenkinson, Summer 1982, SHSND Roll 2 Frame 20



Downtown FArgo N.D. District PHOTO # 9 Looking west on N. P. Ave from 8th St. S. at (left to right) 802-02, 806-12, and 820 N.P. Ave., (#61), (#62), and (#63), resp. northeast view Tom Jenkinson, Summer 1982, SHSND Roll 59 Frame 23



Downtown Fargo N.D. District

PHOTO # 10
Looking north up Roberts St. from
N. P. Ave. On left from foreground

into background, (#47), (#48), and (#10), 10-26 Roberts St. (inclusive)
Tom Jenkinson, Summer 1982, SHSND

Roll 59 Frame 26



Downtown Fargo N.D. District
PHOTO # 11
Looking west on Main St. from 7th
St. S. Left: 702 (#140), (#84),
and (#85). Right: N.P. depot park-

and (#85). Right: N.P. depot parking lot in foreground and