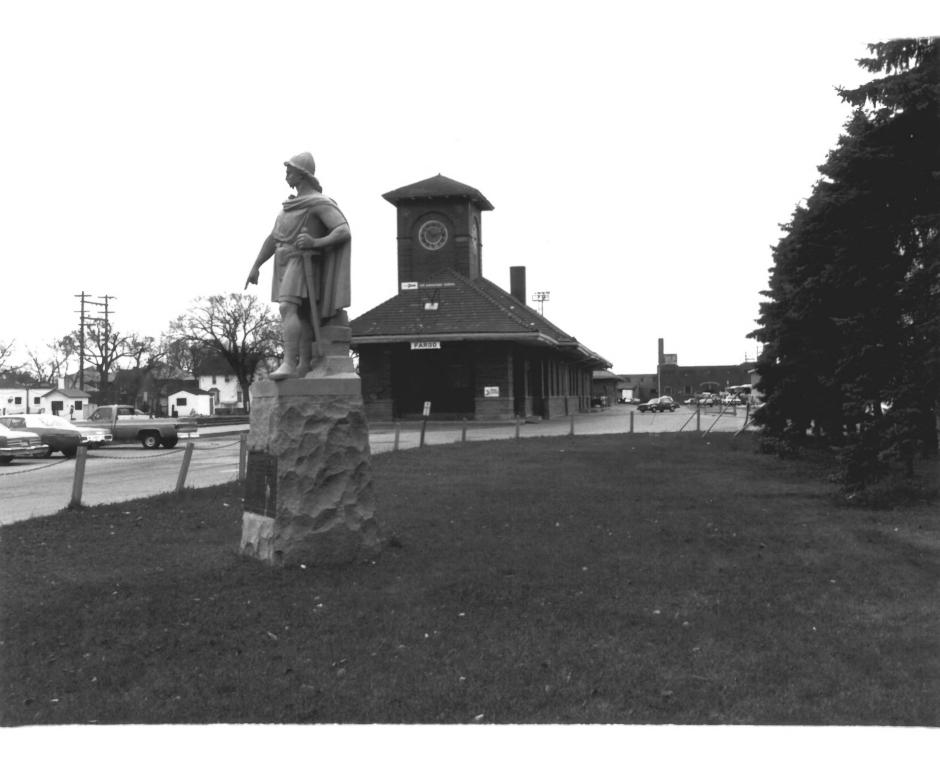

Roll 59 Frame 13A

southeast view

Looking east down 5th Ave. N. from Broadway at (#73) Rollo statue and (#74) Great Northern Depot, 536 5th Ave. N. in background. Northern boundary of district in left middle ground. Tom Jenkinson, Summer 1982, SHSND