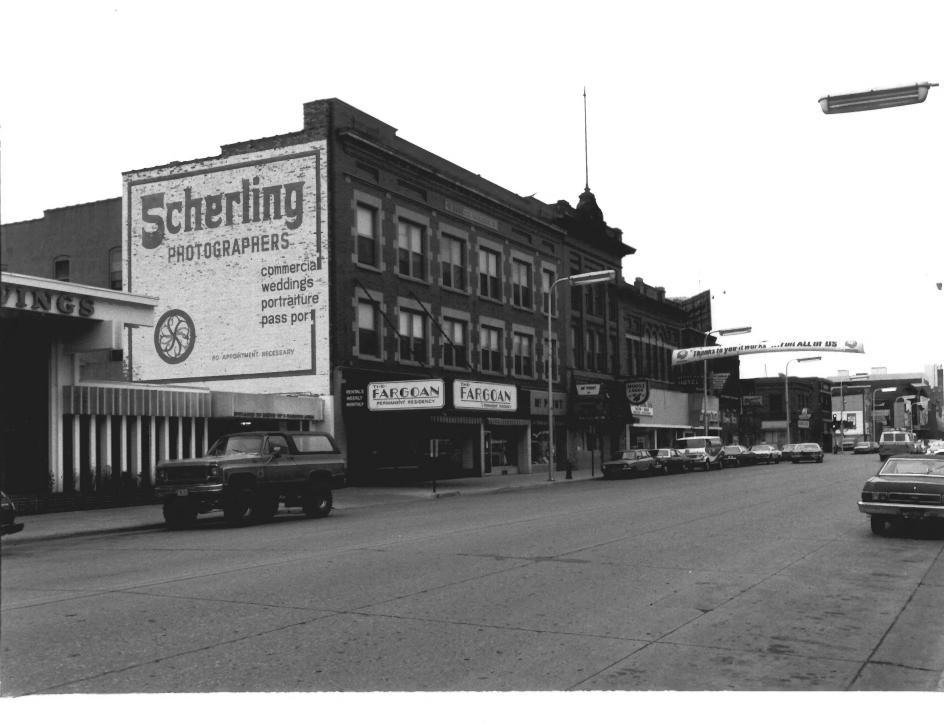

Downtown Fargo N.D. District PHOTO # 4 Hancock Bldg. (#9), right 109-111 Broadway, Fargo and Douglass Building (#37), left 113 Broadway, Fargo east view Tom Jenkinson, Summer 1982, SHSND

60 Frame 12

Rol1