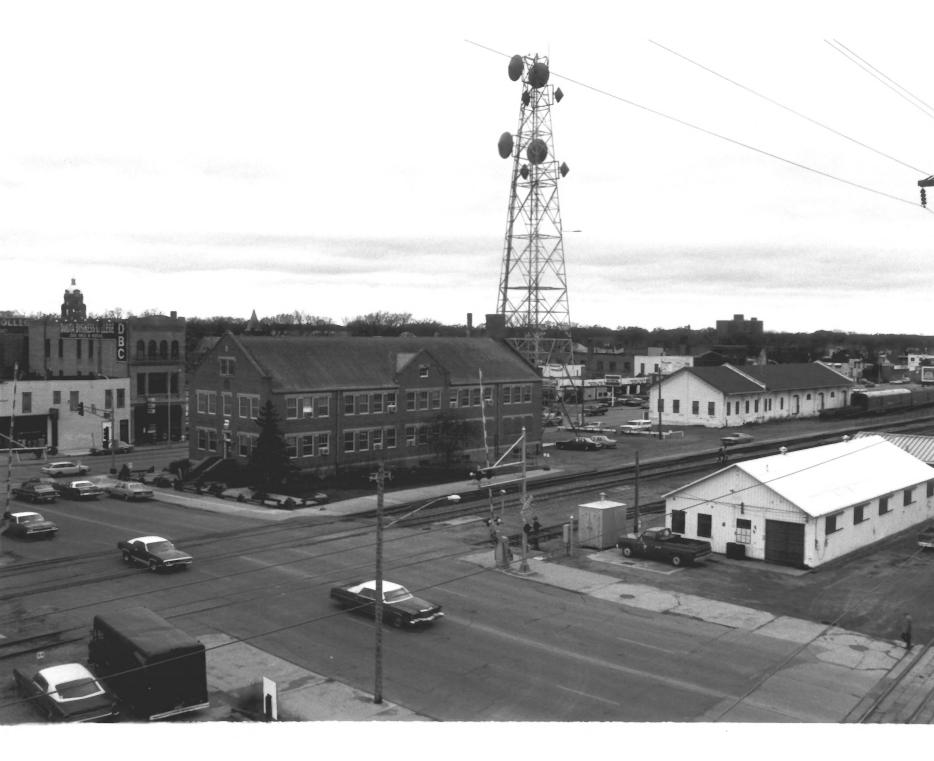

Tom Jenkinson, Summer 1982, SHSND
Roll 60 Frame 29 northeast view

Downtown Fargo N.D. District
PHOTO # 14
Looking southwest from top of (#12)

at NP RR tracks at mid-ground (#86) at 801 Main Ave. with (#87) Watkins Block at 806 Main (3 stories) in Tom Jenkinson, Summer 1982, SHSND Roll 59 Frame 274