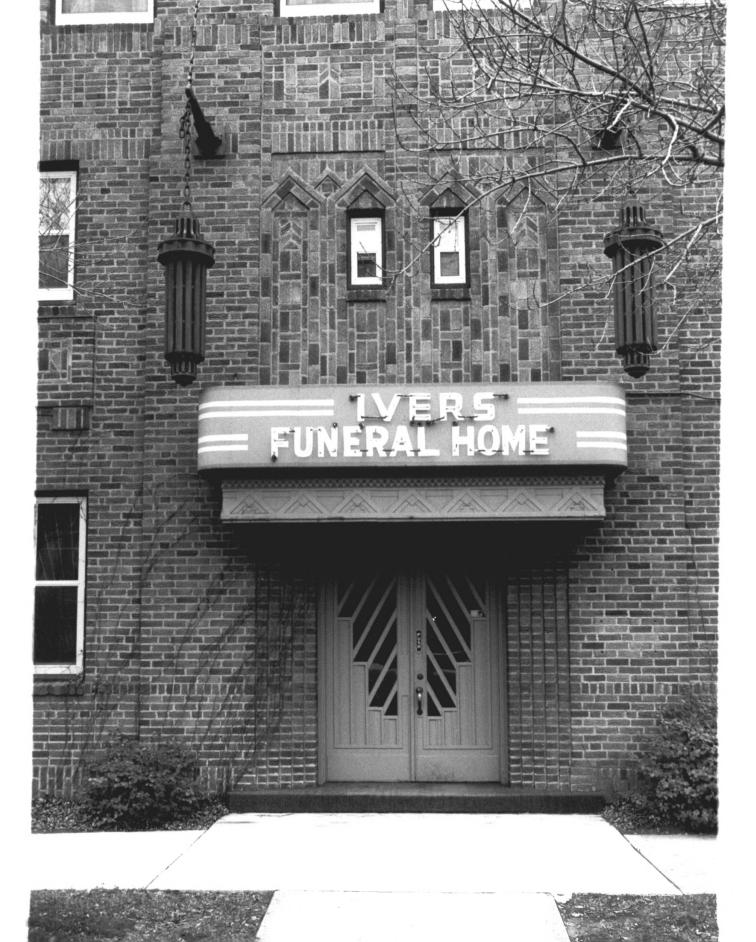

Gardner Hotel (#10) 18-26 Roberts St., Fargo east view Tom Jenkinson, Summer 1982, SHSND Roll 50 Frame 19A

Downtown Fargo N.D. District
PHOTO # 7
Ivers, chapel doors on Roberts St.

(#11) 320-324 Roberts St. Fargo east view

Tom Jenkinson, Summer 1982, SHSND Roll 60 FRame 22

Robb-Lawrence warehouse (#12) 648-54 N. P. Ave., Fargo northwest view

Tom Jenkinson, Summer 1982, SHSND Roll 2 Frame 20

Downtown FArgo N.D. District PHOTO # 9 Looking west on N. P. Ave from 8th St. S. at (left to right) 802-02, 806-12, and 820 N.P. Ave., (#61), (#62), and (#63), resp. northeast view Tom Jenkinson, Summer 1982, SHSND Roll 59 Frame 23