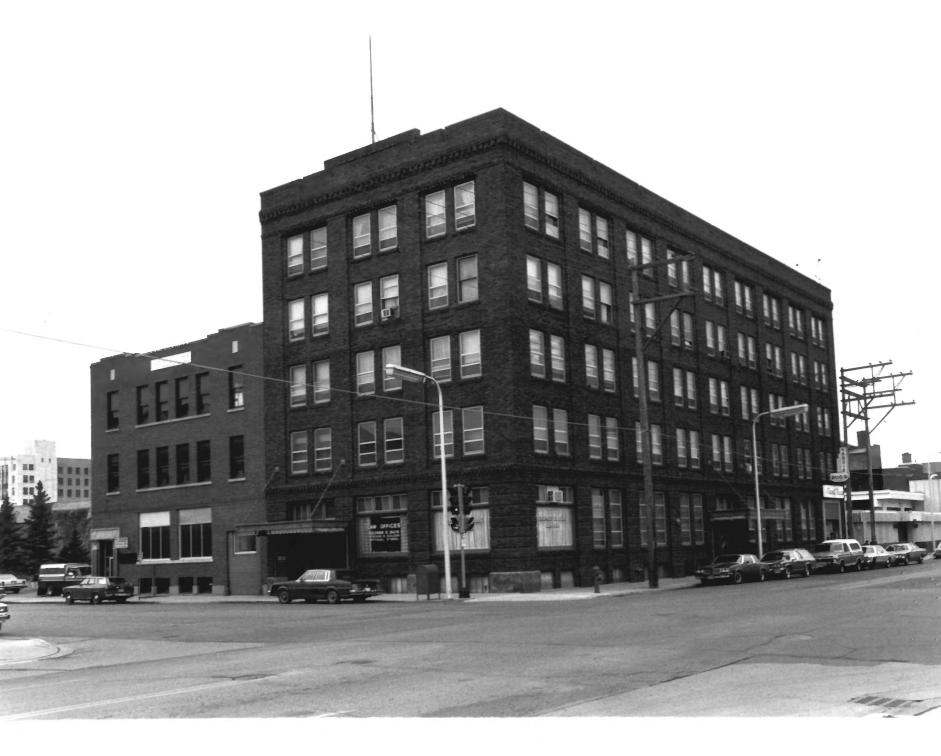

Looking southeast at NP RR tracks and open space and (#3) NP Depot at 701 Main Ave. with (#2) Block 6 at 620 Main (5 stories) in rear.

northwest view
Tom Jenkinson, Summer 1982, SHSND
Roll 59 Frame 29A