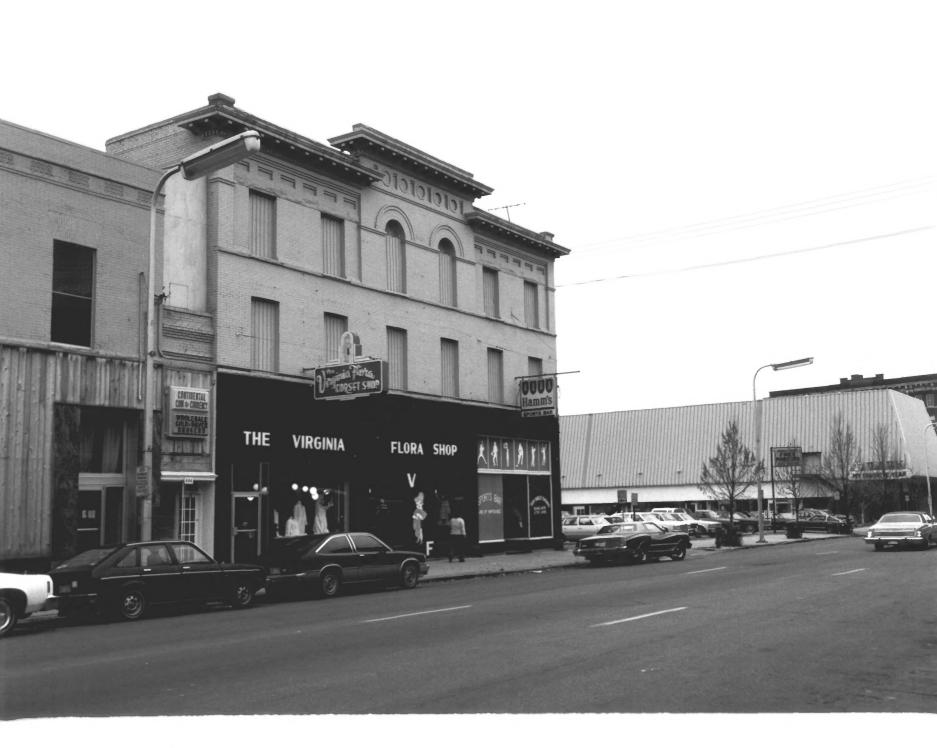

Downtown Fargo N.D. District PHOTO # 30 East side of Broadway from 4th Ave. N. looking at 1-r: (#113) south

half, (#21, 22, 23, 24, 25, 301-325 Broadway, inclusive.

Tom Jenkinson, Summer 1982, SHSND

Roll 59 Frame 8A northwest view