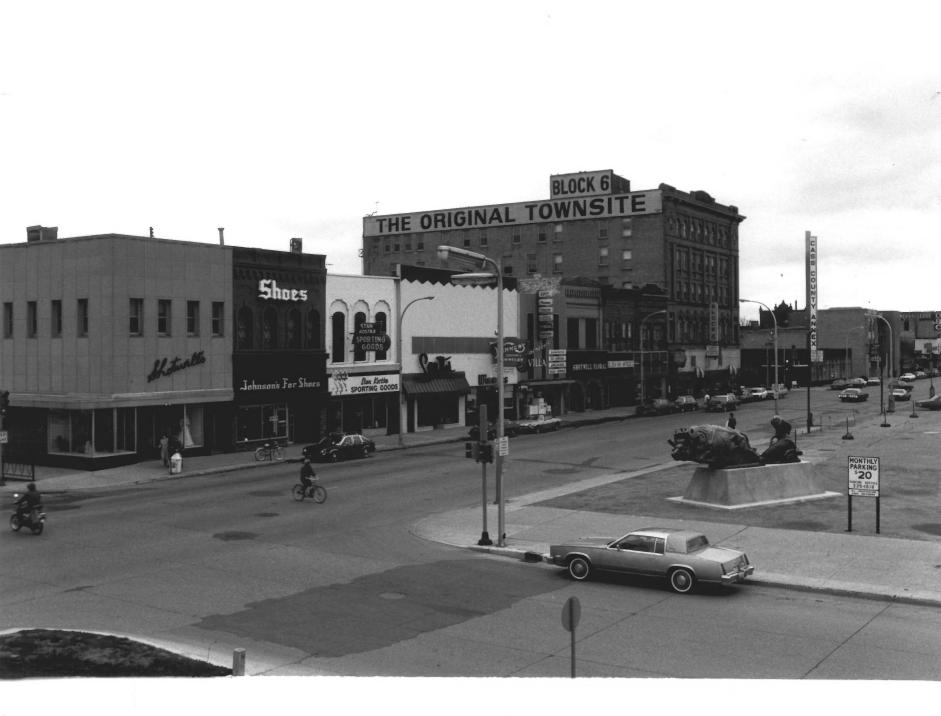

600 Block of Main Ave. looking west left to right: (#76-83), (#2) Block 6, 620 Main on left (south side) Right (north side) (#139) The Sod-Tom Jenkinson, Summer, 1982, SHSND Frame

West side of 8th St. S. from Main Ave. showing (#92-97, 98, 99, 100, and 101) on west side of 8th St. and extreme right (#87) 806 Main.