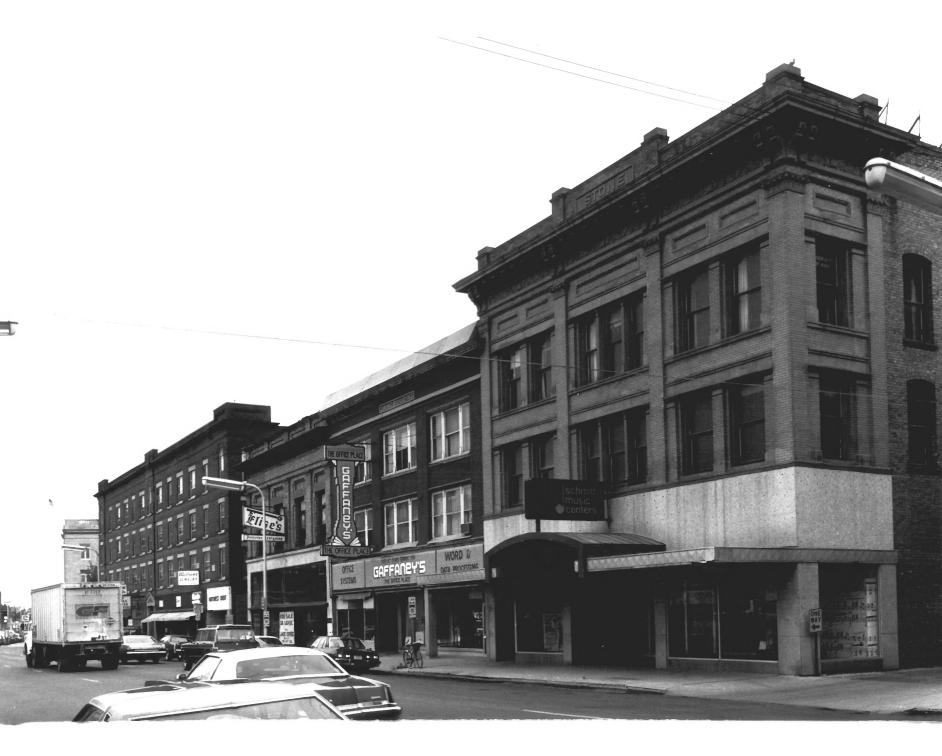

Tom Jenkinson, Dummer 1982, SHSND Roll 59 Frame 8A

Downtown Fargo N.D. District PHOTO # 27

Roll 60 Frame

West side of Broadway at 2nd Ave. N. showing (#33) 202-04; (#32) 206; (#31) 208-10; (#30) 212; (#29) 214; and (#28 216-18 Broadway southeast view Tom Jenkinson, Summer 1982, SHSND