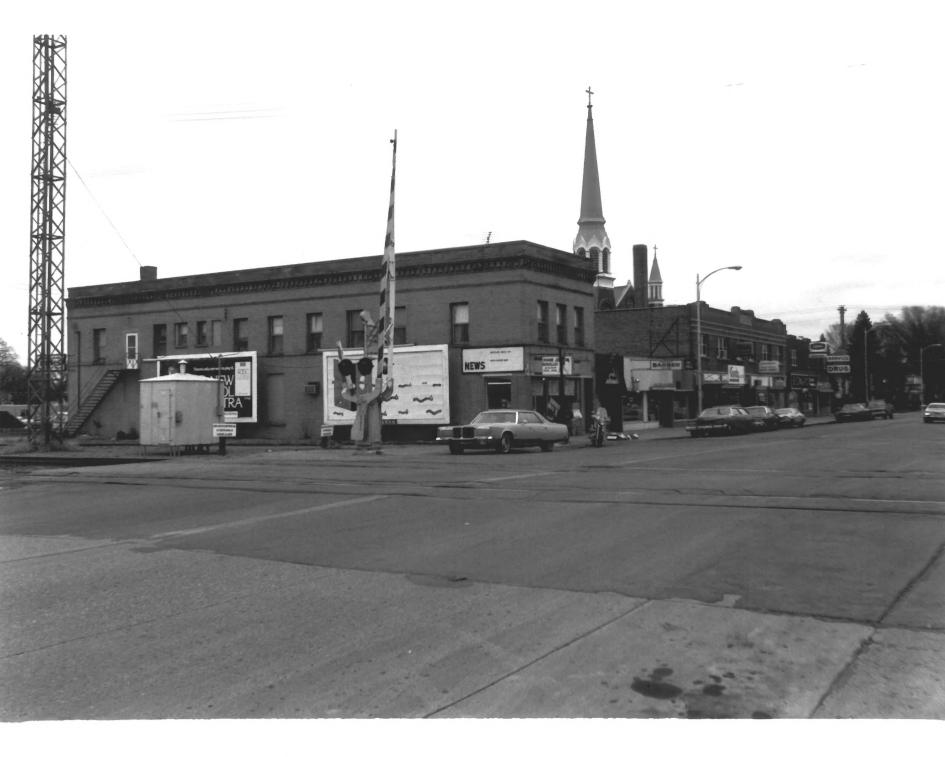

Roll 59 Frame 13A

southeast view

Looking east down 5th Ave. N. from Broadway at (#73) Rollo statue and (#74) Great Northern Depot, 536 5th Ave. N. in background. Northern boundary of district in left middle ground. Tom Jenkinson, Summer 1982, SHSND