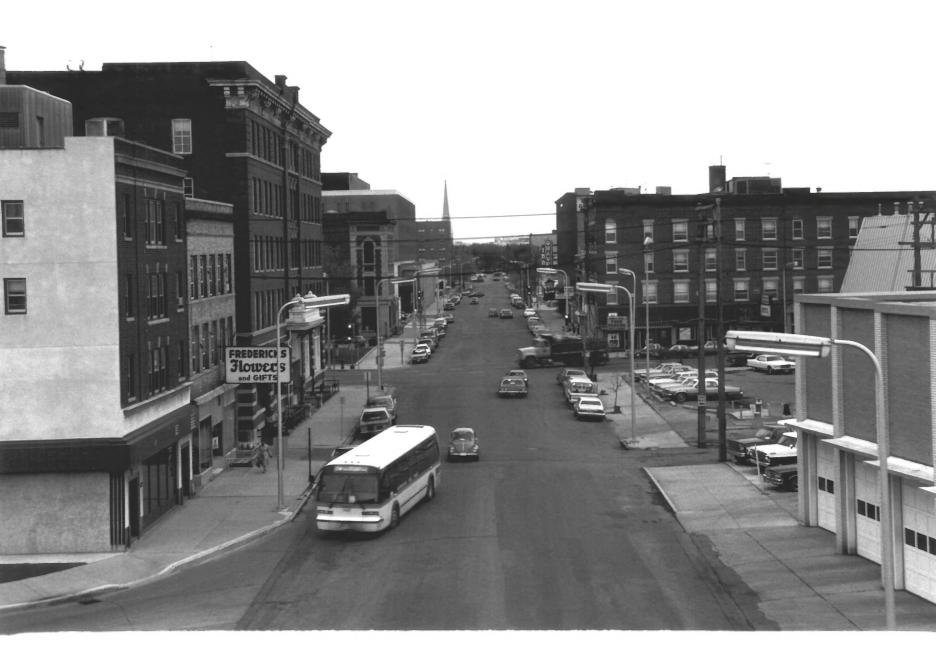

Roll 59 Frame 26

Downtown Fargo N.D. District
PHOTO # 11
Looking west on Main St. from 7th
St. S. Left: 702 (#140), (#84),
and (#85). Right: N.P. depot park-

and (#85). Right: N.P. depot parking lot in foreground and (#86) in rear east view Tom Jenkinson, Summer 1982, SHSND Roll 60 Frame 27