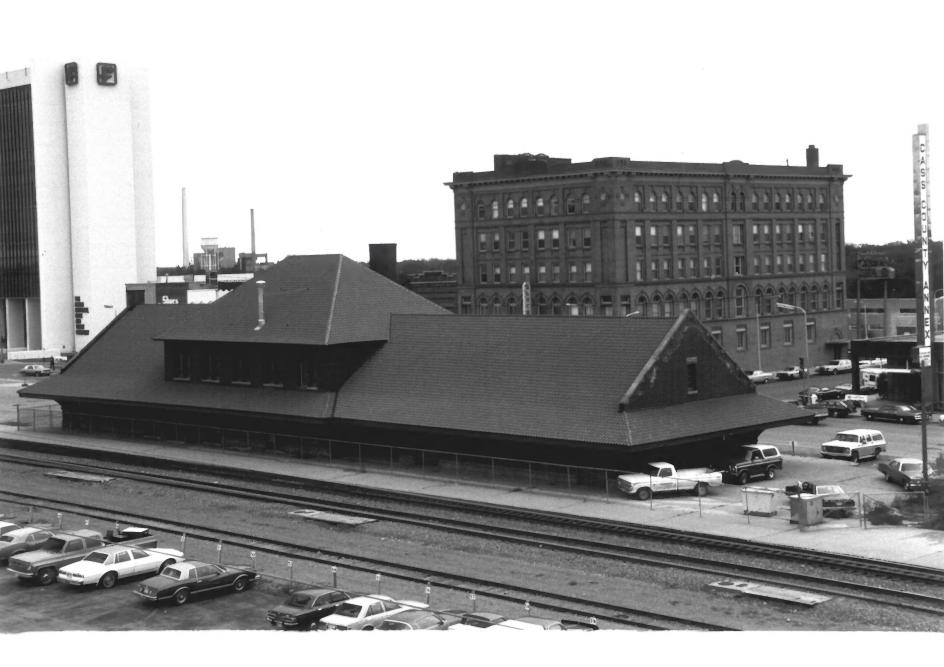

Looking southeast at NP RR tracks and open space and (#3) NP Depot at 701 Main Ave. with (#2) Block 6 at 620 Main (5 stories) in rear.

northwest view
Tom Jenkinson, Summer 1982, SHSND
Roll 59 Frame 29A