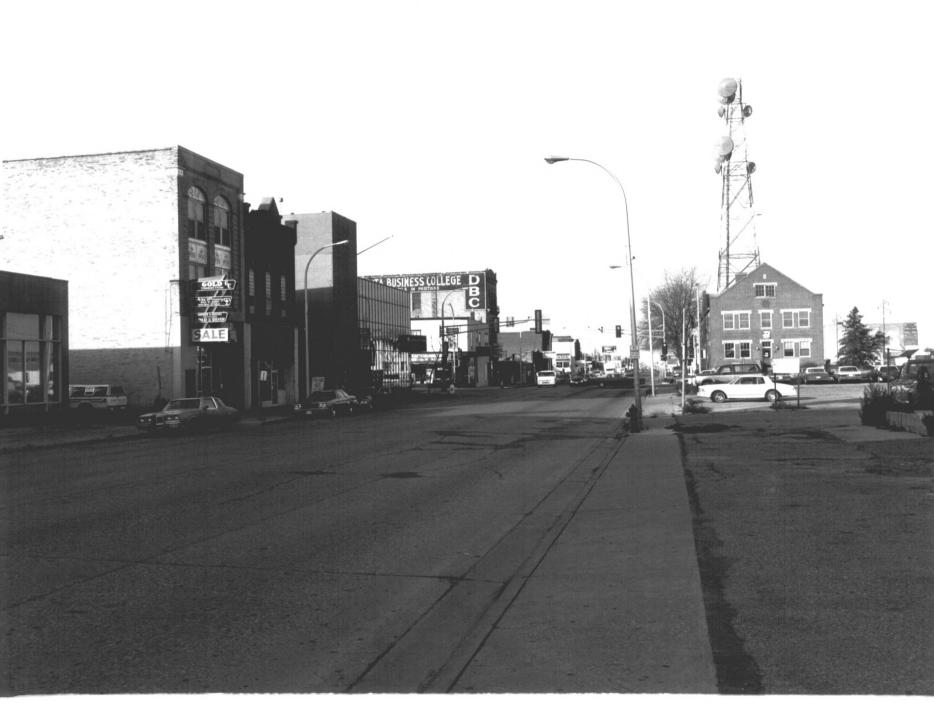

Downtown Fargo N.D. District РНОТО # 17 Looking north on 7th St. S. at (#105) 23 7th St. S. (left) and (#106) 17-21 7th St. S. with (#3) NP depot at 701 Main in right background Tom Jenkinson, Summer 1982, SHSND Roll 60 Frame 25