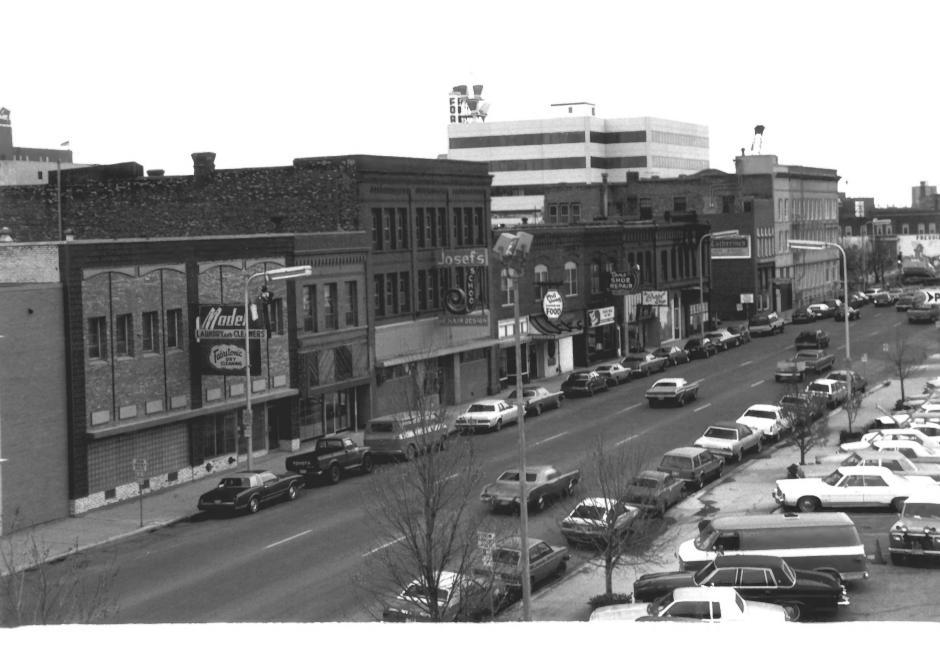

```
Downtown Fargo N.D District
PHOTO # 18
Looking southwest from 4th Ave. N.
and 5th St. S. at
(#44) Bristol Bldg. 322-24 5th St.
(#43) McCormick Bldg. 318- 20
       5th St. N. (left)
```

Tom Jenkinson, Summer 1982, SHSND

Roll 59 Frame 16A

Downtown Fargo N.D. District PHOTO # 19 Looking southeast from 5th Ave. N. at east side of 4th St. N. at (1eft) (#42) 413-17 4th St. S. and

(right) (#41) 403-09 4th St. N.

Tom Jenkinson, Summer, 1982, SHSND Roll 59 Frame 15A