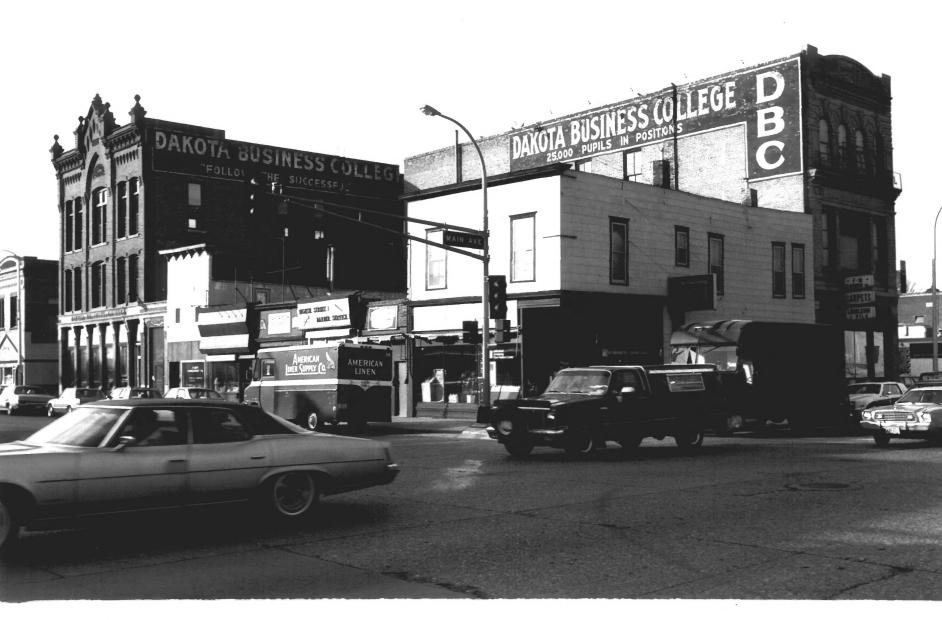

Roll 59 Frame 26

Downtown Fargo N.D. District
PHOTO # 11
Looking west on Main St. from 7th
St. S. Left: 702 (#140), (#84),
and (#85). Right: N.P. depot park-

and (#85). Right: N.P. depot parking lot in foreground and (#86) in rear east view Tom Jenkinson, Summer 1982, SHSND Roll 60 Frame 27