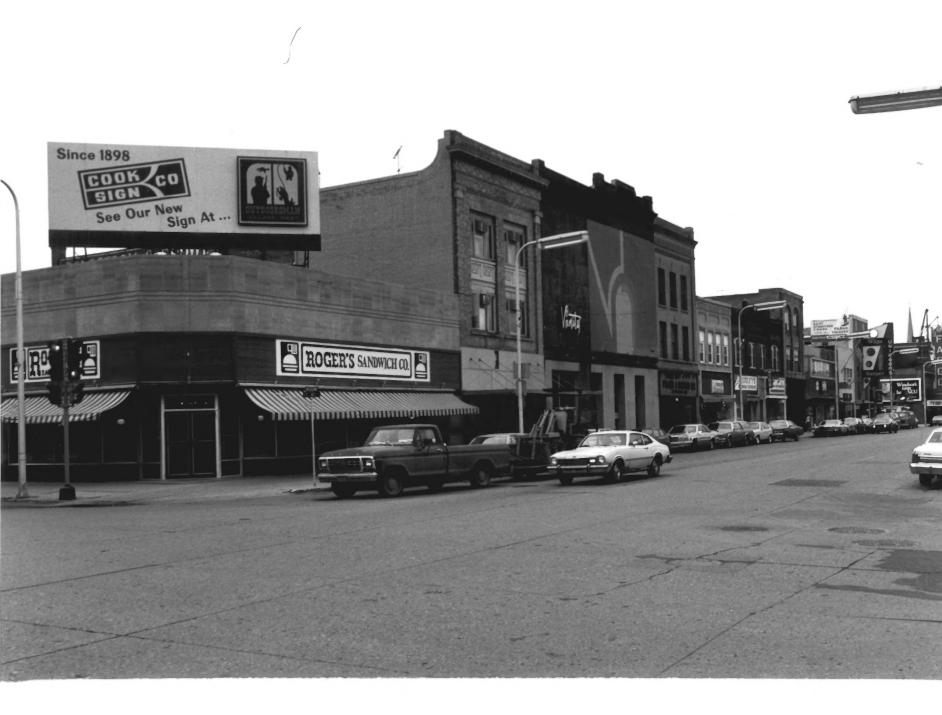

Tom Jenkinson, Dummer 1982, SHSND Roll 59 Frame 8A

Downtown Fargo N.D. District PHOTO # 27

Roll 60 Frame

West side of Broadway at 2nd Ave. N. showing (#33) 202-04; (#32) 206; (#31) 208-10; (#30) 212; (#29) 214; and (#28 216-18 Broadway southeast view Tom Jenkinson, Summer 1982, SHSND