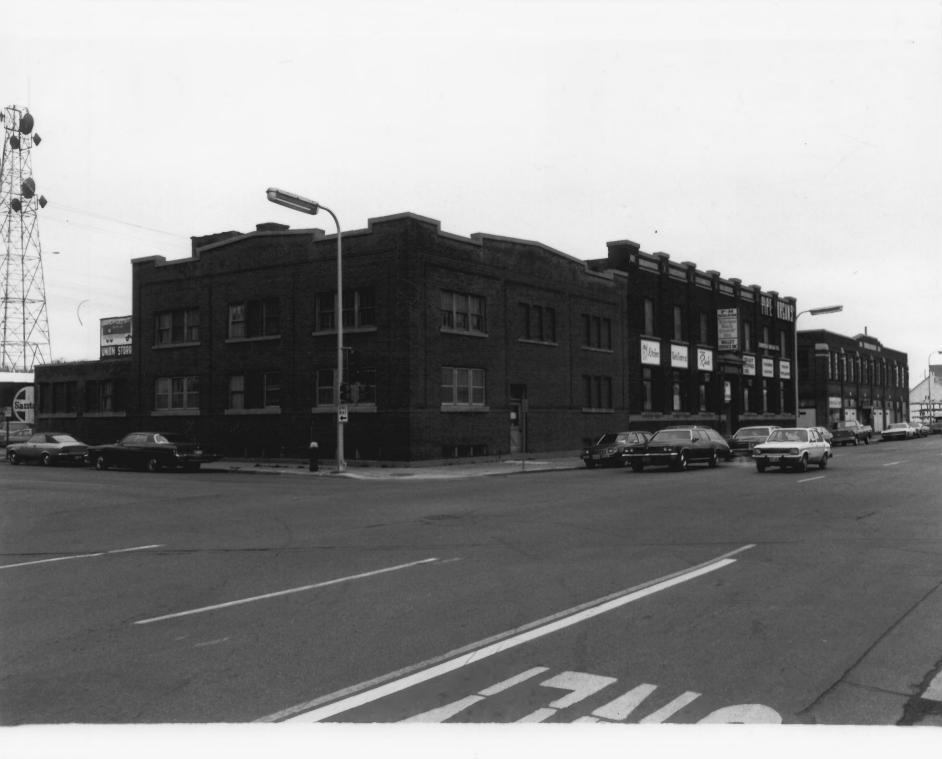

Tom Jenkinson, Summer 1982, SHSND Roll 60 FRame 22

Robb-Lawrence warehouse (#12) 648-54 N. P. Ave., Fargo northwest view

Tom Jenkinson, Summer 1982, SHSND Roll 2 Frame 20

Downtown FArgo N.D. District PHOTO # 9 Looking west on N. P. Ave from 8th St. S. at (left to right) 802-02, 806-12, and 820 N.P. Ave., (#61), (#62), and (#63), resp. northeast view Tom Jenkinson, Summer 1982, SHSND Roll 59 Frame 23