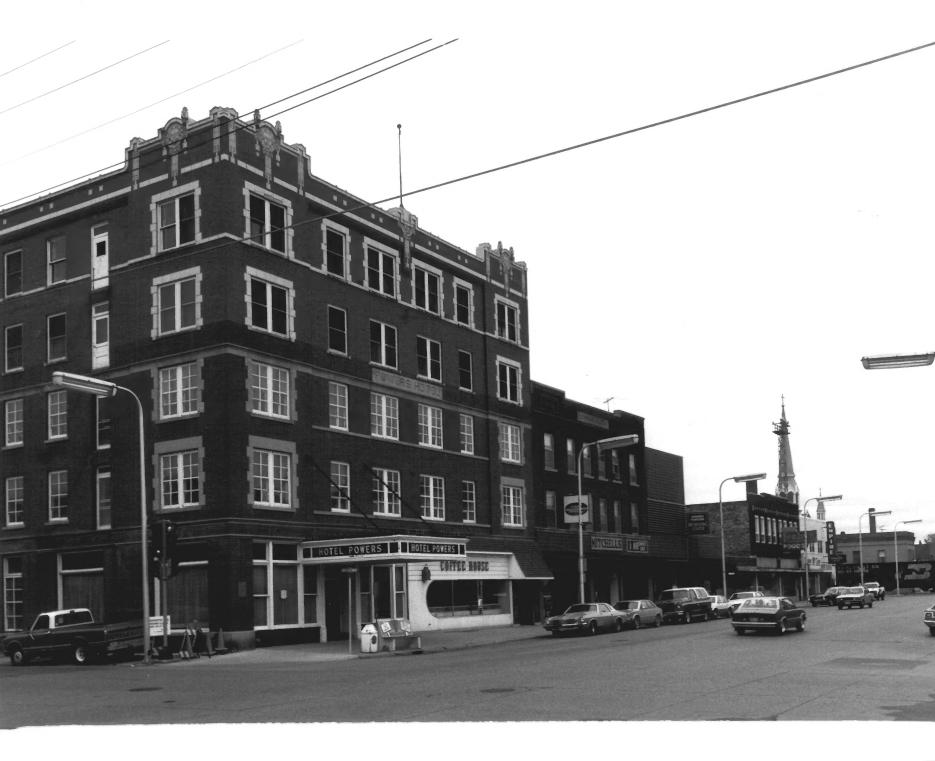

Downtown Fargo N.D. District PHOTO # 26

West side of Broadway looking north from 4th Ave. N. at (#18) Powers Hotel at 400 Broadway and (#17. 16, 111, and 110) into background left to right. southeast view

Tom Jenkinson, Dummer 1982, SHSND Roll 59 Frame 8A

Downtown Fargo N.D. District PHOTO # 27

Roll 60 Frame

West side of Broadway at 2nd Ave. N. showing (#33) 202-04; (#32) 206; (#31) 208-10; (#30) 212; (#29) 214; and (#28 216-18 Broadway southeast view Tom Jenkinson, Summer 1982, SHSND