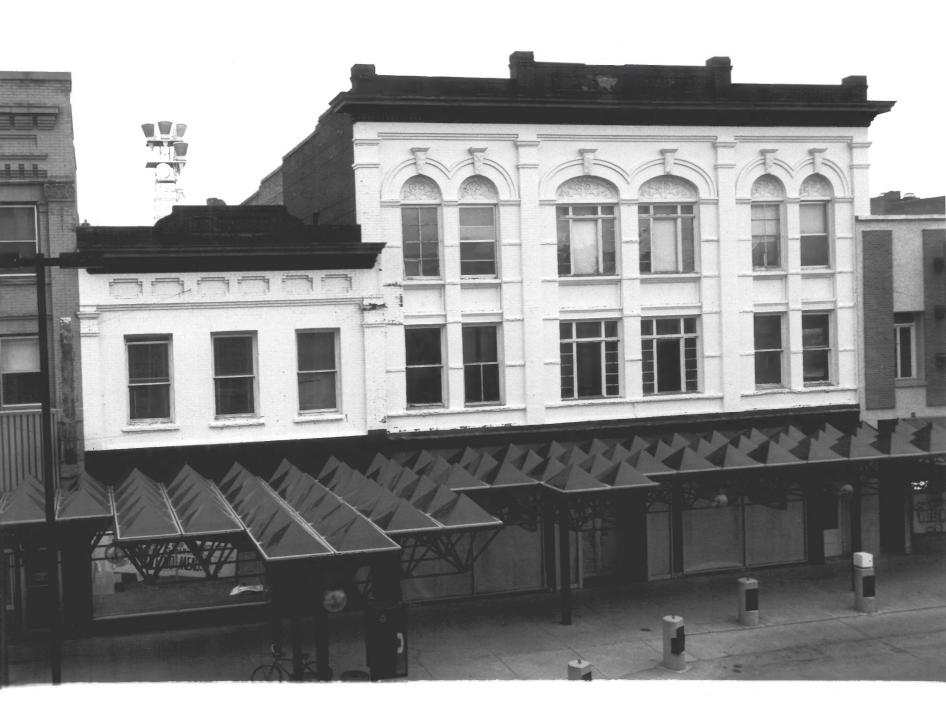

Downtown Fargo N.D. District PHOTO # 4 Hancock Bldg. (#9), right 109-111 Broadway, Fargo and Douglass Building (#37), left 113 Broadway, Fargo east view Tom Jenkinson, Summer 1982, SHSND

60 Frame 12

Rol1