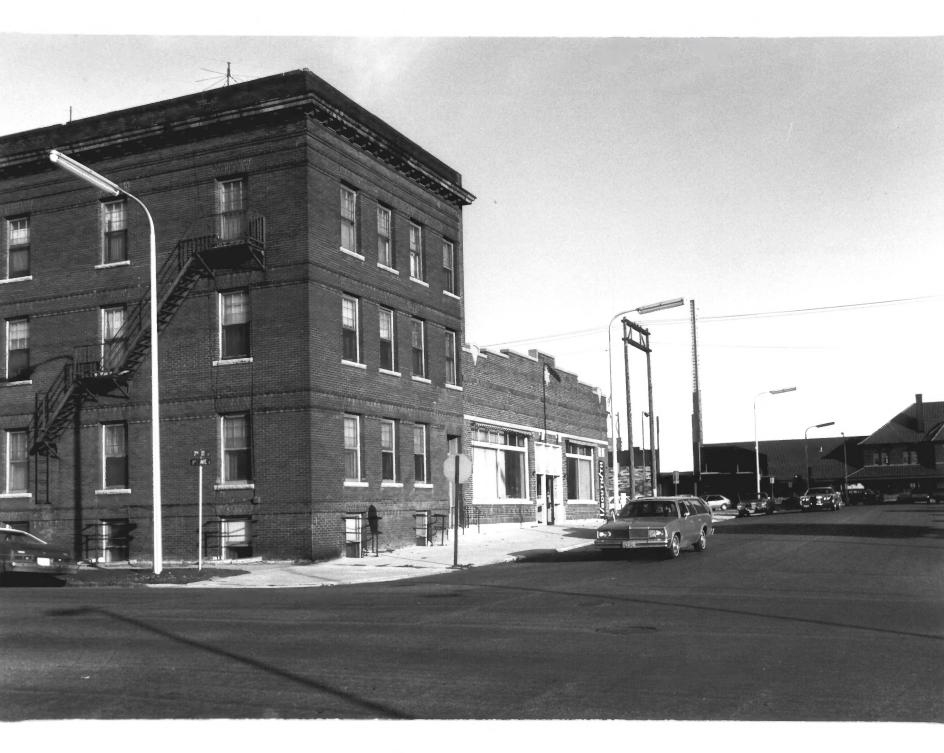

Tom Jenkinson, Summer 1982, SHSND Roll 60 FRame 22

Robb-Lawrence warehouse (#12) 648-54 N. P. Ave., Fargo northwest view

Tom Jenkinson, Summer 1982, SHSND Roll 2 Frame 20

Downtown FArgo N.D. District PHOTO # 9 Looking west on N. P. Ave from 8th St. S. at (left to right) 802-02, 806-12, and 820 N.P. Ave., (#61), (#62), and (#63), resp. northeast view Tom Jenkinson, Summer 1982, SHSND Roll 59 Frame 23