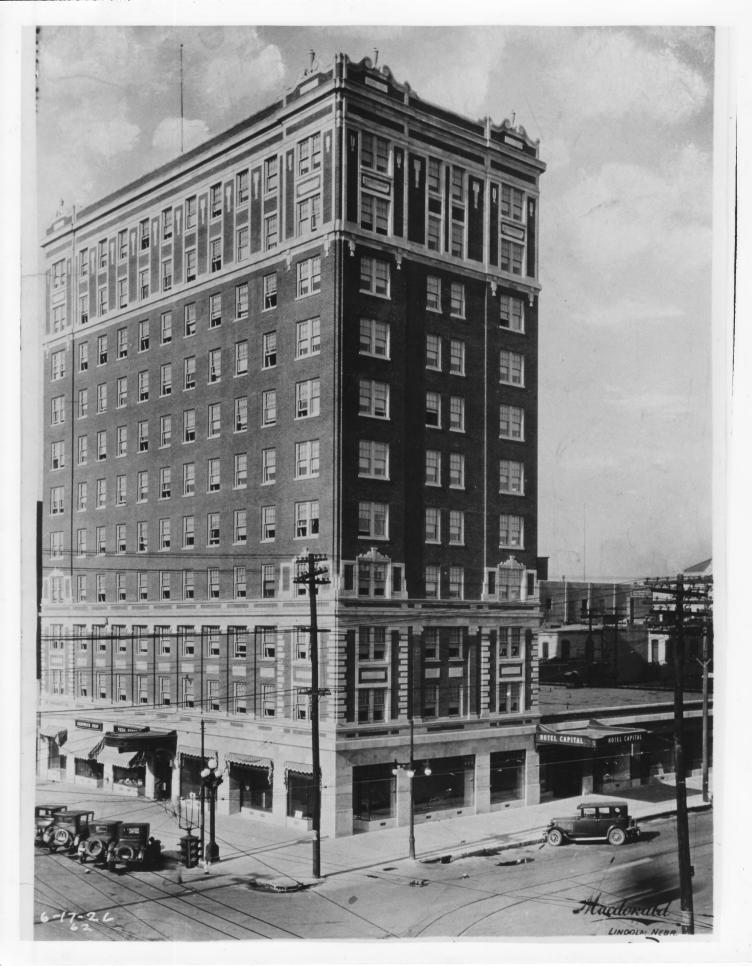

Photo by Steve Schultz, Lincoln City Planning Department, May, 1983

View looking west

Photo #3 of 3

Hotel Capital 139 N. 11th Lincoln, Lancaster County, Nebraska

Photo by McDonald, Lincoln, Nebraska, June 17, 1926 H673.5-4579

View looking southwest showing the original appearance, including the one story wing no longer extant on the west; and showing the original windows which are being replicated in the current rehabilitation project.