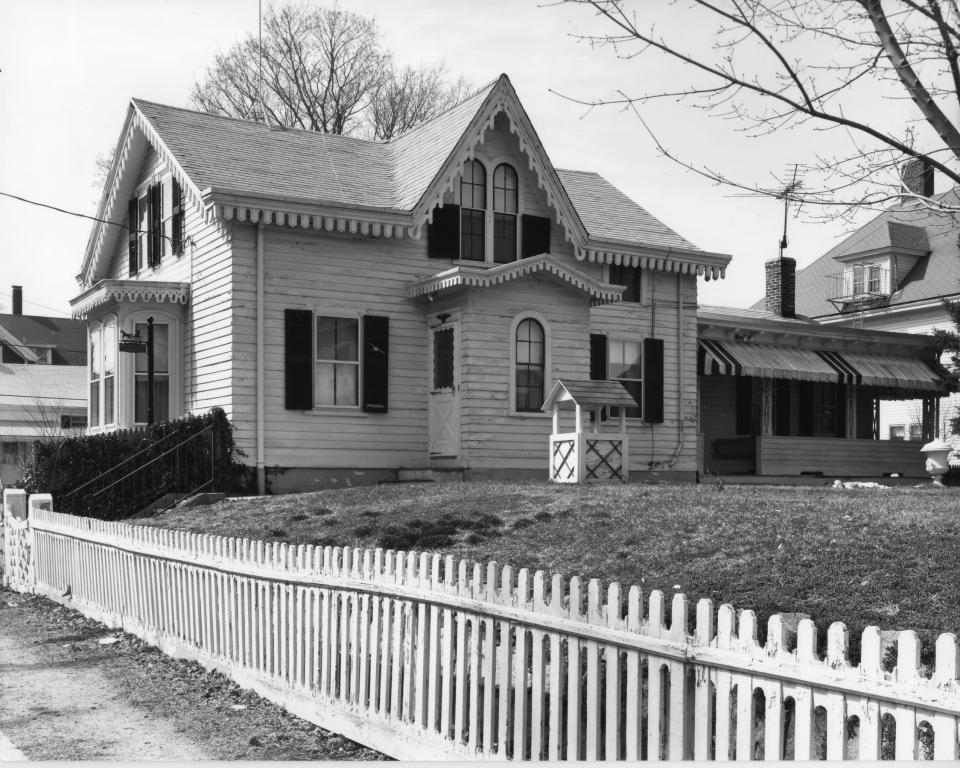

CHARLES PAYNE HOUSE Pawtucket, Rhode Island

Photographer: Warren Jagger Date: 1981

Negative filed at: Rhode Island Historical

Preservation Commission

150 Benefit Street Providence, RI 02903

View: Front elevation from the southeast.