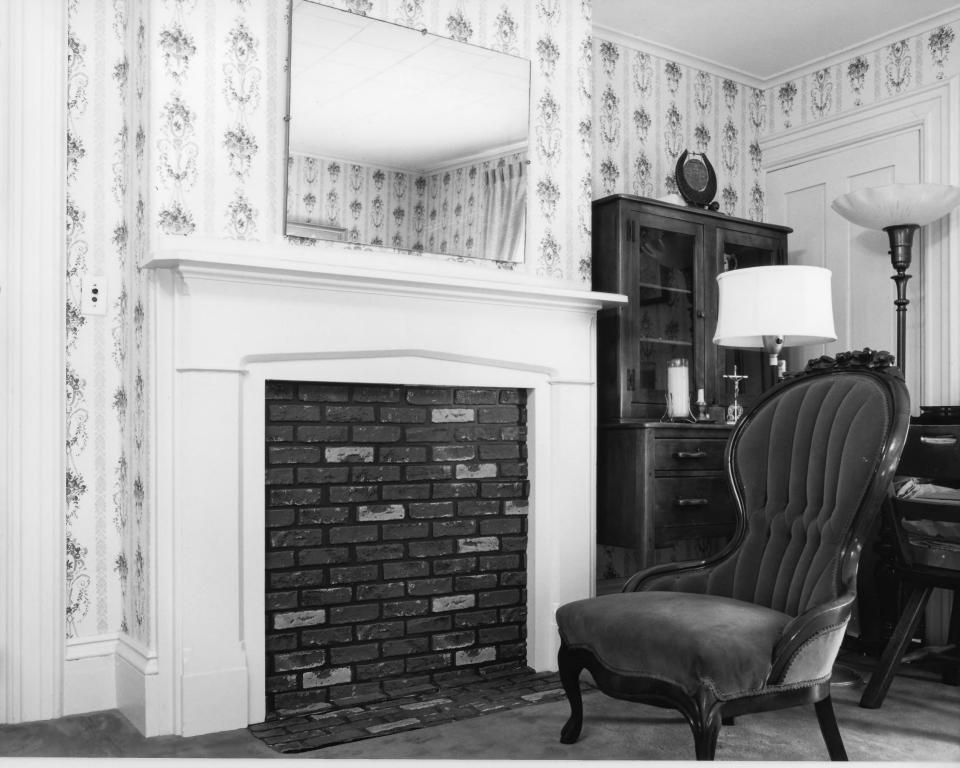

Photo #44

CHARLES PAYNE HOUSE Pawtucket, Rhode Island

Photographer: Warren Jagger

Date: May 1981 Negative filed at: Rhode Island Historical

Preservation Commission

150 Benefit Street Providence, RI 02903

View:

Mantelpiece, southern front room, first floor. View:

Photo #45