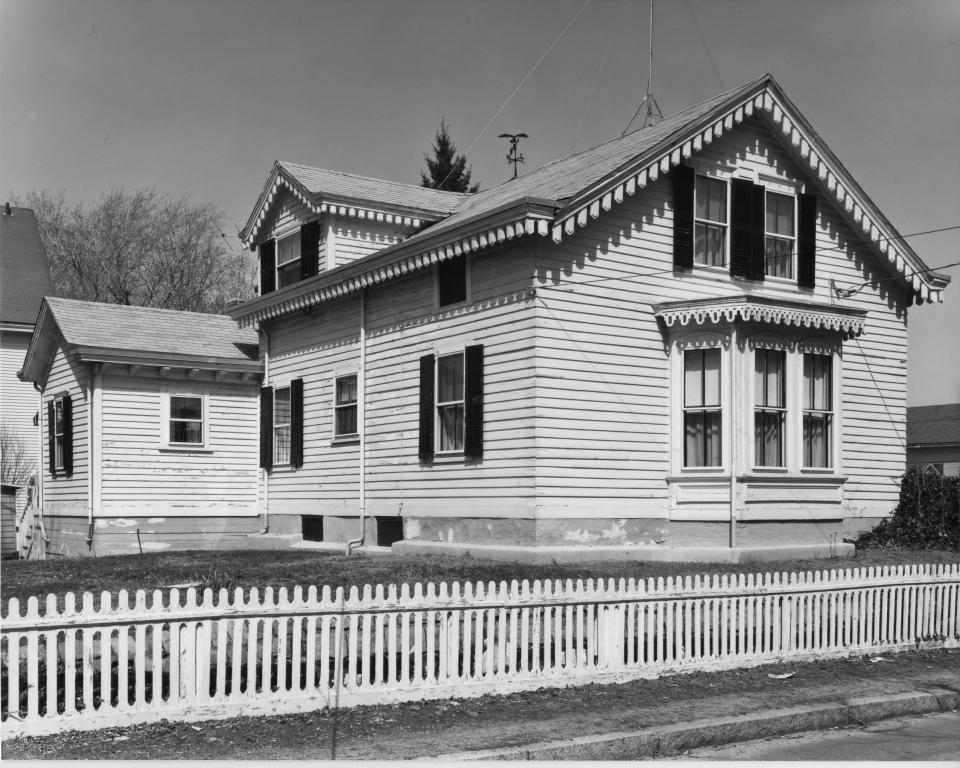

Photo #43

CHARLES PAYNE HOUSE Pawtucket, Rhode Island

Photographer: Warren Jagger Date: 1981

Negative filed at: Rhode Island Historical

Preservation Commission

150 Benefit Street Providence, RI 02903

View: Rear elevation, from the southwest.