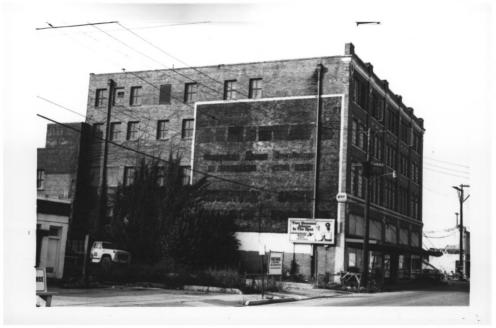

Hemenway Furniture Co. Building Alexandria, LA Rapides Parish Jonathan Fricker Julv 1983 LA State Historic Preservation Office Photo #3 NORTHWEST

Hemenway Furniture Co. Building Alexandria, LA Rapides Parish Jonathan Fricker JULY 1983 LA STATE HISTORIC PRESERVATION OFFICE. Photo #4 NORTH