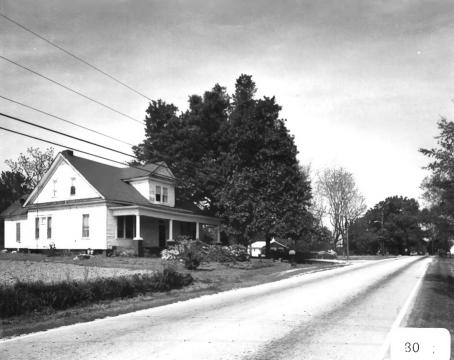

HISTORIC RESOURCES OF MONROE, WALTON CO. GA. Photographer: James R. Lockhart Negative filed: Ga. Dept. of Natural Resources Date: June 1983 Description: (80 of 85): S. Madison Ave./Pannell Rd. Historic District, S. Madison Ave. photographer facing west (Map M-55).