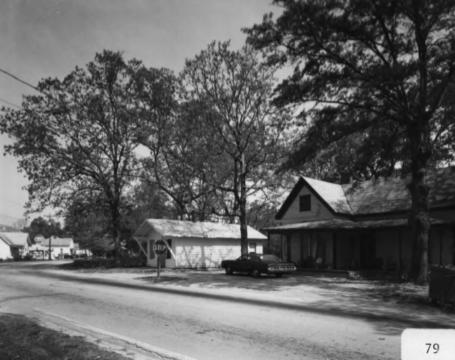

HISTORIC RESOURCES OF MONROE, WALTON CO. GA. Photographer: James R. Lockhart Negative filed: Ga. Dept. of Natural Resources Date: June 1983 Description: (79 of 85): S. Madison Ave./Pannell Rd. Historic District, Cowpens (Pannell) Rd., photographer facing northwest (Map M-55).