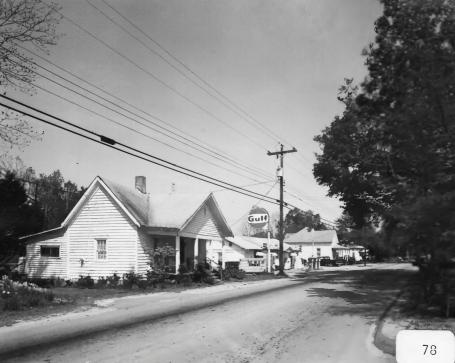

HISTORIC RESOURCES OF MONROE, WALTON CO. GA. Photographer: James R. Lockhart Negative filed: Ga. Dept. of Natural Resources Date: June 1983 Description: (78 of 85): S. Madison AVe./Pannell Rd. Historic District, S. Madison Ave., photographer facing northwest (Map M-55).