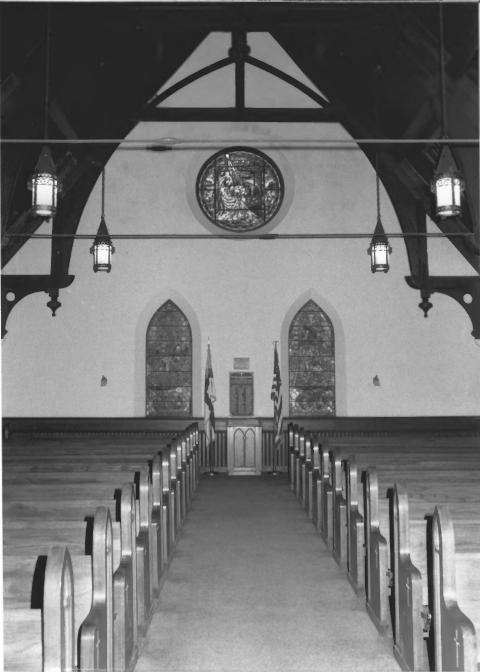

Episcopal Chuch of the Good Shepherd Lake Charles, LA Mrs. F.W. Raggio 201 Griffith Street Lake Charles, LA 70601 Summer 1983-Photo #9 INTERIOR VIEW

Episcopal Church of the Good Shepherd Lake Charles, LA Mrs. F. W. Raggio 201 Griffith Street Lake Charles, LA 70601 Summer 1983 Photo # 10 INTERIOR VIEW