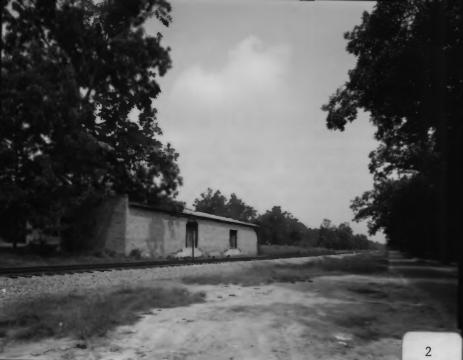

HISTORIC RESOURCES OF BACONTON, MITCHELL CO., GEORGIA Photographer: James R. Lockhart Negative Filed: Georgia Department of Natural Resources Date: August 1982 Description (2 of 18): Baconton Commercial Historic District, warehouse along railroad tracks, photographer facing northwest.