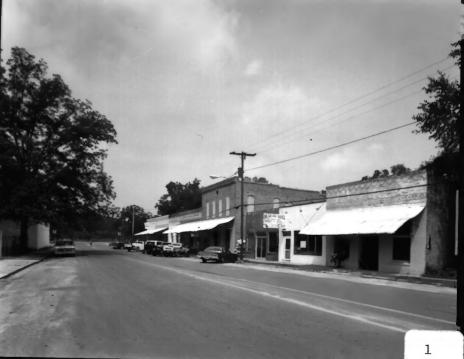

HISTORIC RESOURCES OF BACONTON, MITCHELL CO., GEORGIA Photographer: James R. Lockhart Negative Filed: Georgia Department of Natural Resources Date: August 1982 Description (1 of 18): Baconton Commercial Historic District, stores on north side of East Walton St.; photographer facing northwest.