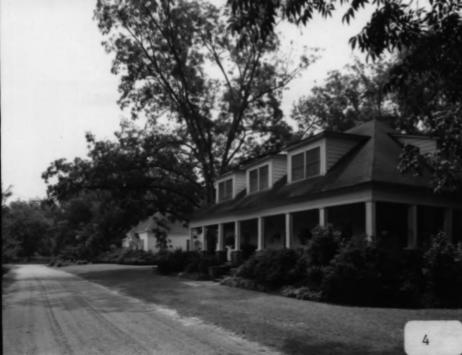

HISTORIC RESOURCES OF BACONTON, MITCHELL CO., GEORGIA Photographer: James R. Lockhart Negative Filed: Georgia Department of Natural Resources Date: August 1982 Description (4 of 18): Baconton Commercial Historic District, hotel and bookkeeper's house on East Durham Street, photographer facing southeast.