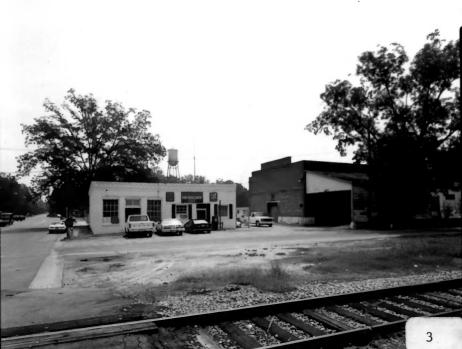

HISTORIC RESOURCES OF BACONTON, MITCHELL CO., GEORGIA Photographer: James R. Lockhart Negative Filed: Georgia Department of Natural Resources Date: August 1982 Description (3 of 18): Baconton Commercial Historic District, pecan crackery (right) and offices (left), photographer facing southeast.