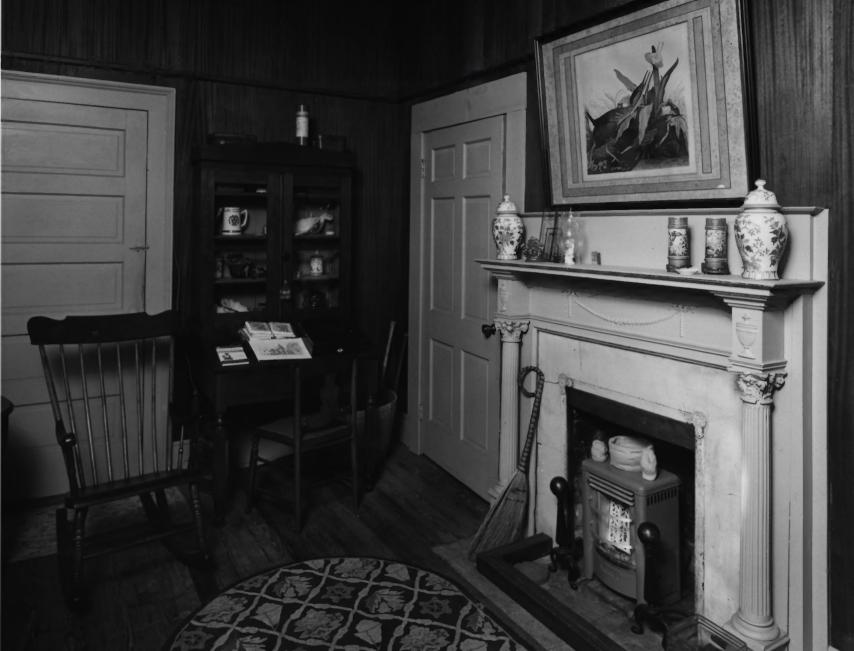

Negative Filed: GA D.N.R.

Date: November 1982

7 of 8: Living Room; photographer

Near Baconton, Mitchell County, GA Photographer: James R. Lochart Negative Filed: GA D.N.R. Date: November 1982 8 of 8: Morning Room; photgrapher facing Southwest