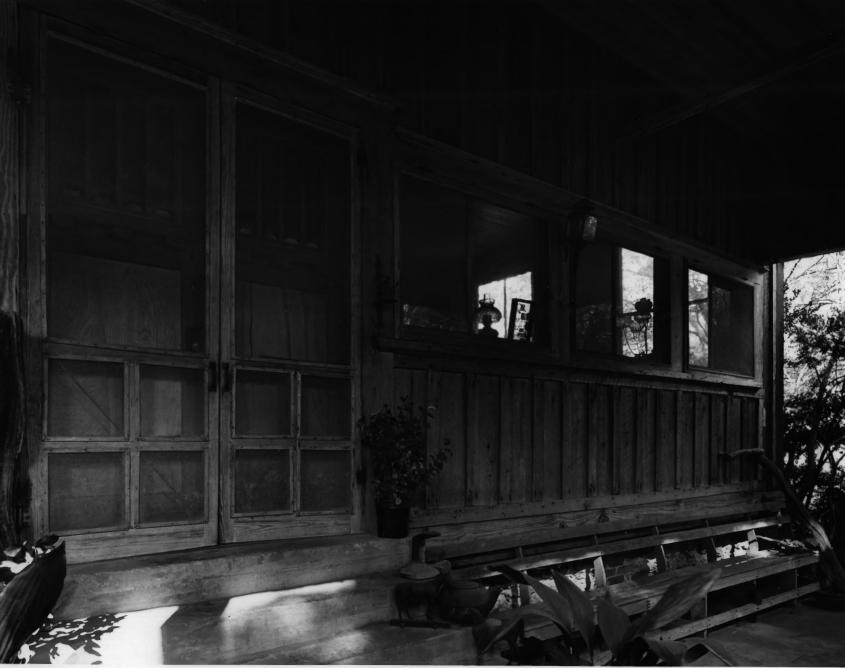

Photographer: James R. Lockhart Negative Filed: GA D.N.R. Date: November 1982 6 of 8: Living Room (Front Room);

photographer facing Southwest

facing Northeast

Near Baconton, Mitchell County, GA Photographer: James R. Lockhart Negative Filed: GA D.N.R.

Negative Filed: GA D.N.R.

Date: November 1982

7 of 8: Living Room; photographer

Near Baconton, Mitchell County, GA Photographer: James R. Lochart Negative Filed: GA D.N.R. Date: November 1982 8 of 8: Morning Room; photgrapher facing Southwest