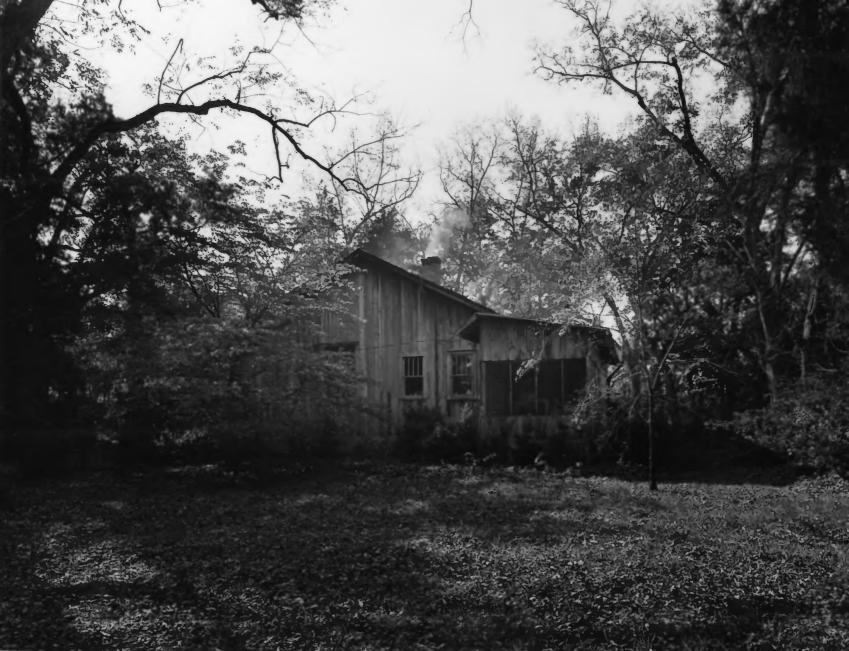

# BACON FAMILY HOMESTEAD Near Baconton, Mitchell County, GA

Photographer: James R. Lockhart Negative Filed: GA D.N.R. Date: November 1982

Date: November 1982 4 of 8: Front Entrance; photographer facing Northwest