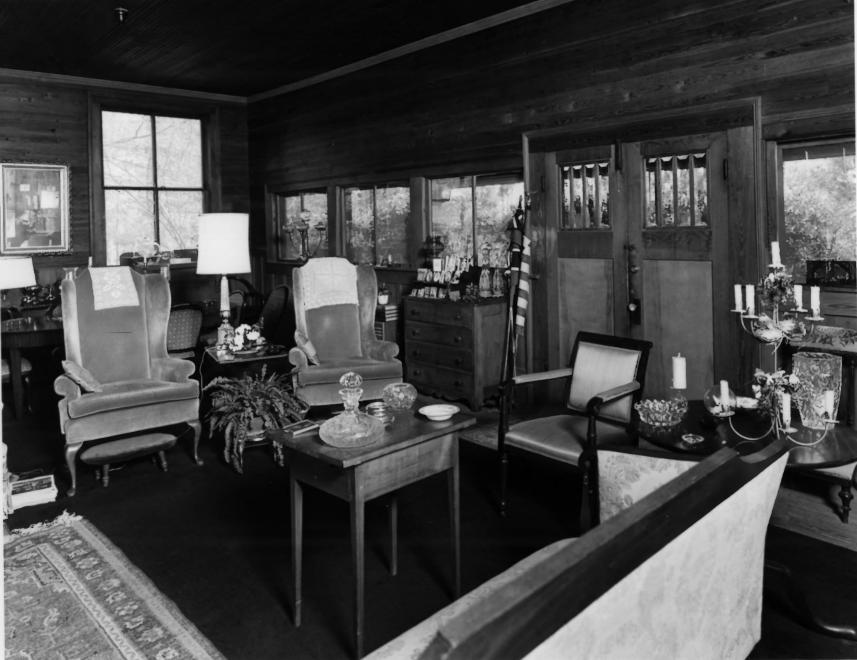

Negative Filed: GA D.N.R.

Date: November 1982

7 of 8: Living Room; photographer

Near Baconton, Mitchell County, GA Photographer: James R. Lochart Negative Filed: GA D.N.R. Date: November 1982 8 of 8: Morning Room; photgrapher facing Southwest