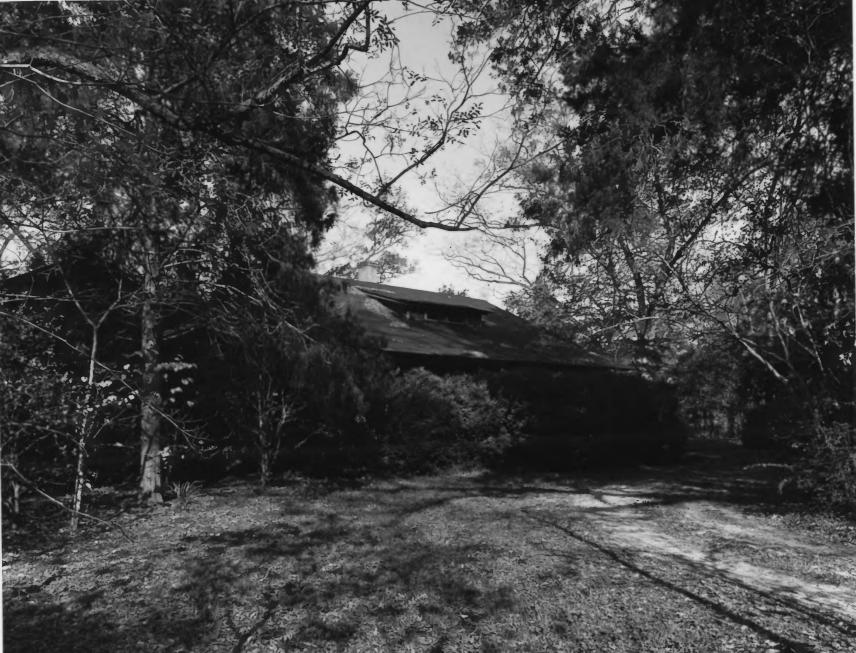

# BACON FAMILY HOMESTEAD Near: Baconton, Mitchell County, GA Photographer: James R. Lockhart Negative Filed: GA, D.N.R. Date: November 1982

1 of 8: Front View; photographer
 facing Northwest

Near Baconton, Mitchell County, GA Photographer: James R. Lockhart Negative Filed: GA, D.N.R.