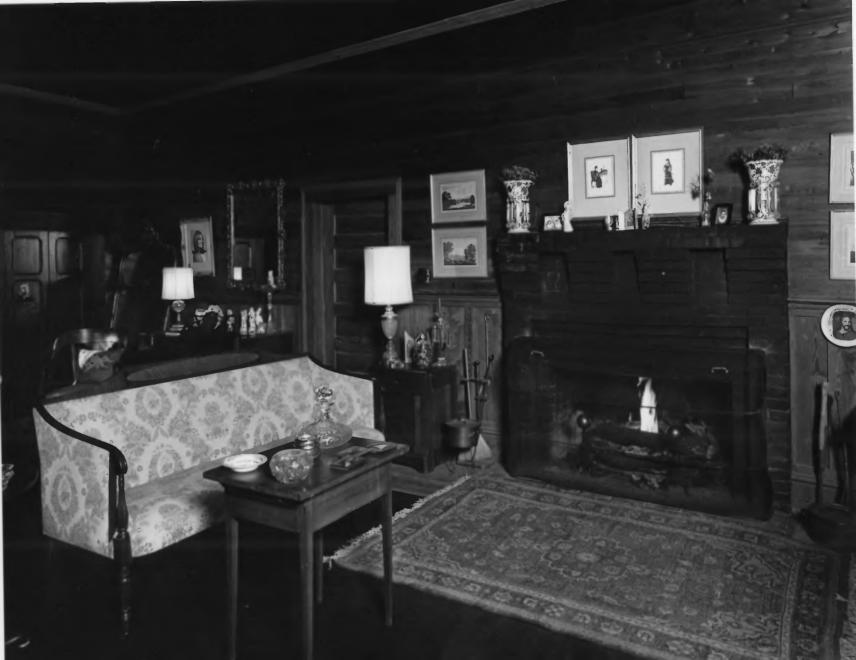

Photographer: James R. Lockhart Negative Filed: GA D.N.R. Date: November 1982 6 of 8: Living Room (Front Room);

photographer facing Southwest

facing Northeast

Near Baconton, Mitchell County, GA Photographer: James R. Lockhart Negative Filed: GA D.N.R.