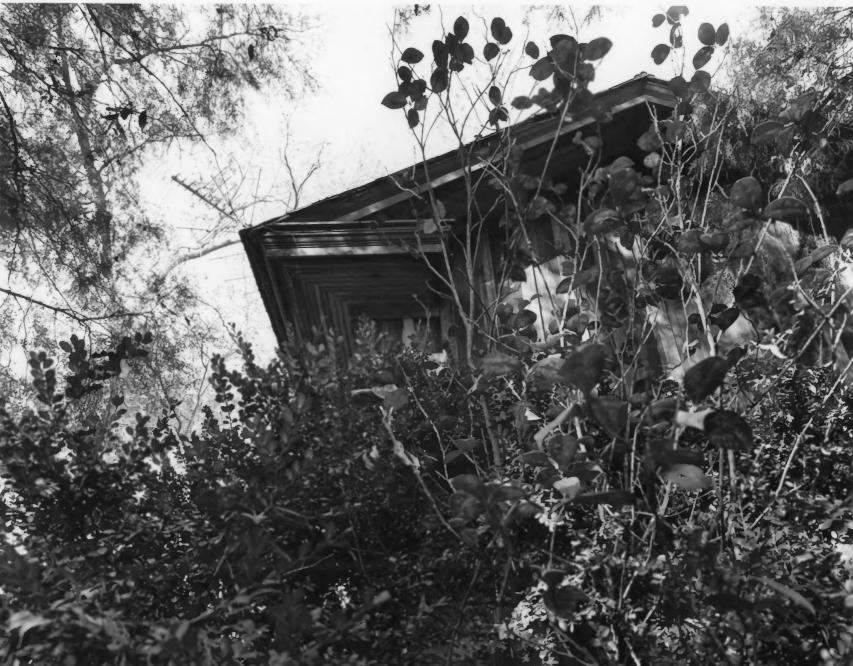

Near Baconton, Mitchell County, GA Photographer: James R. Lockhart Negative Filed: GA D.N.R.

Date: November 1982 5 of 8: Eave Detail, Southeast Cor-

ner; photographer facing West

BACON FAMILY HOMESTEAD Near Baconton, Mitchell County, GA