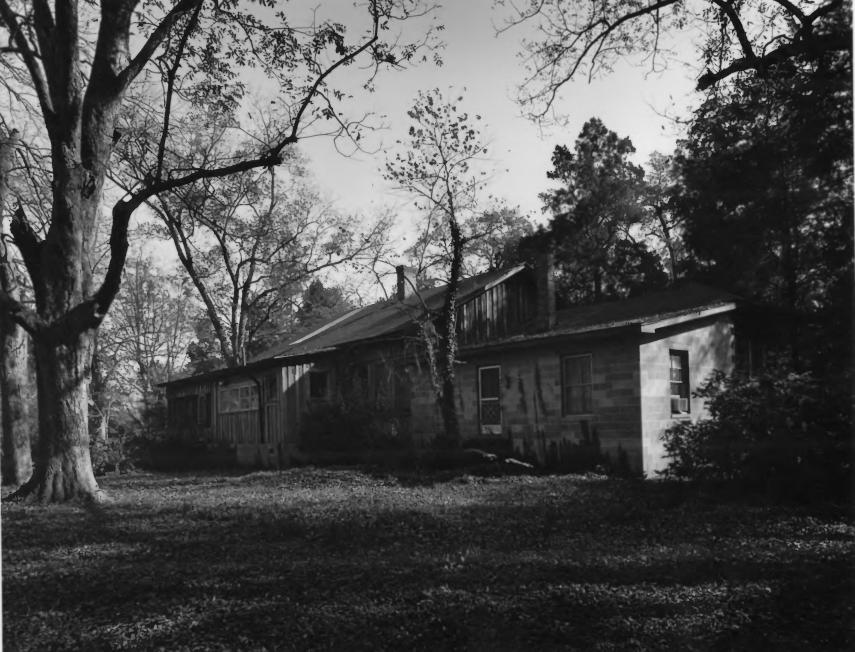

Date: November 1982 2 of 8: Rear View; photgraphe

2 of 8: Rear View; photgrapher
 facing Northeast

facing South

Near Baconton, Mitchell County, GA Photographer: James R. Lockhart

Negative Filed: GA, D.N.R. Date: November 1982

3 of 8: North End; photographer