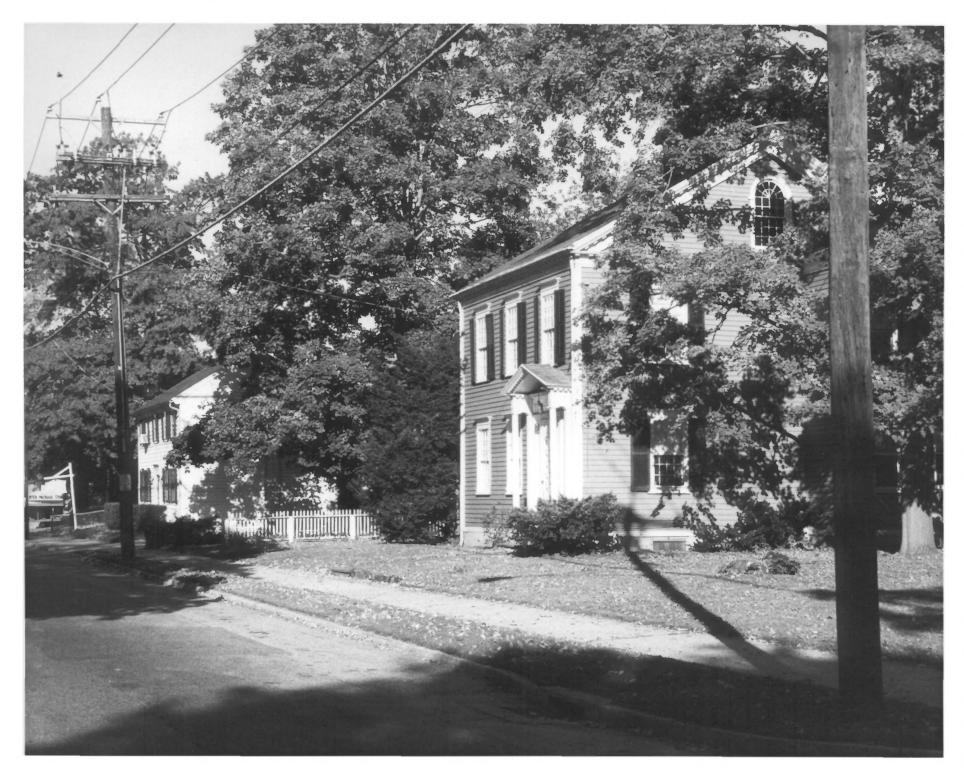

PHOTO 11 STRATFORD CENTER NATIONAL REGISTER DISTRICT STRATFORD, CONNECTICUT NORTH SIDE OF BROAD STREET LOOKING WEST FROM 890 BROAD STREET C. BRILVITCH PHOTO SEPTEMBER 1978 NEGATIVE ON FILE CONN. HISTORICAL COMMISSION