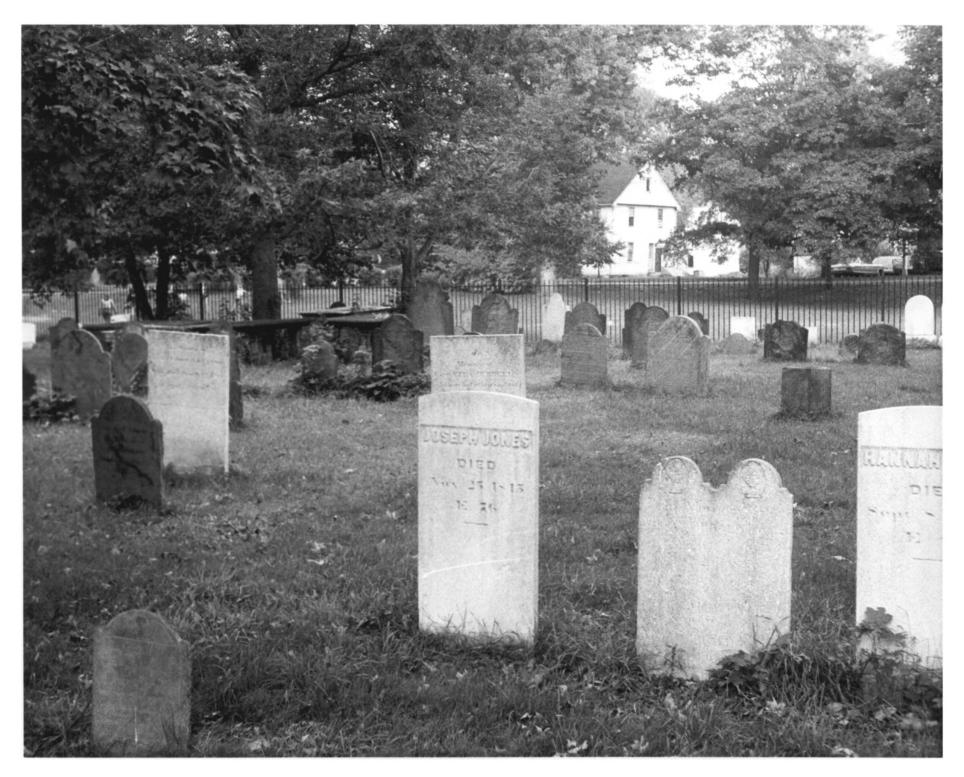

Stratford Center Historic District Stratford, CT C. Brilvitch Photo, 9/78 Negative: Connecticut Historical Commission EPISCOPAL BURYING GROUND, LOOKING EAST Photograph 3

Stratford Center Historic District Stratford, CT C. Brilvitch Photo, 9/78 Negative: Connecticut Historical Commission NORTH SIDE OF BROAD STREET. LOOKING WEST FROM 924 BROAD STREET Photograph 4