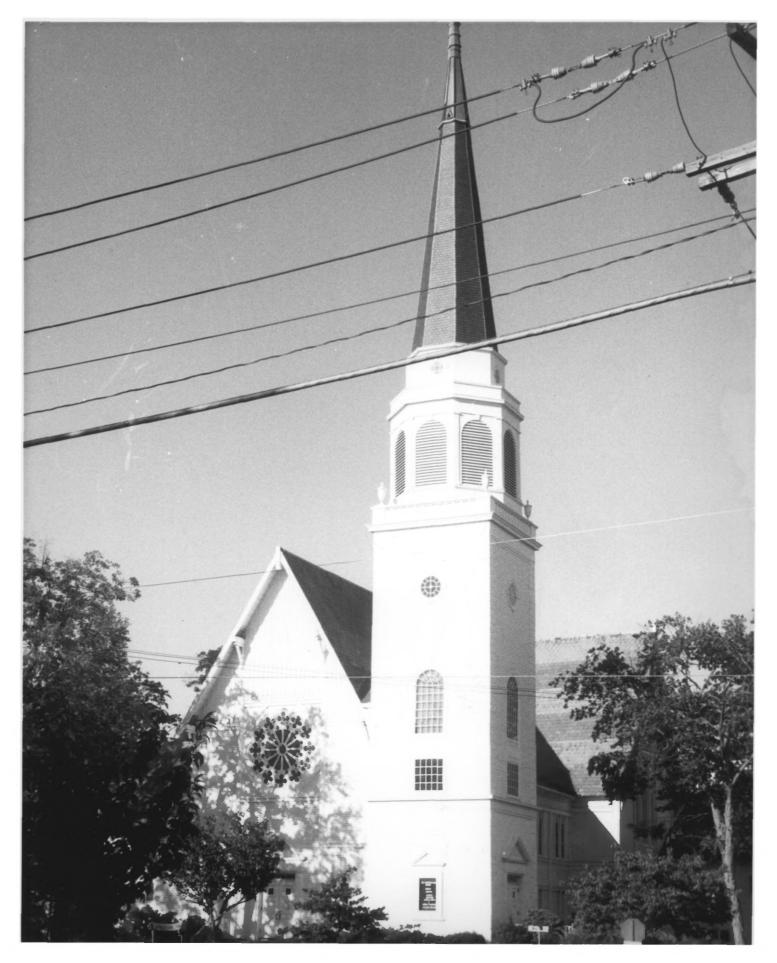

Stratford Center Historic District Stratford, CT C. Brilvitch Photo, 9/78 Negative: Connecticut Historical Commission C. Brilvitch Photo, 9/78 Negative: Connecticut Historical Commission FIRST CONGREGATIONAL CHURCH, 2301 MAIN STREET Photograph 7