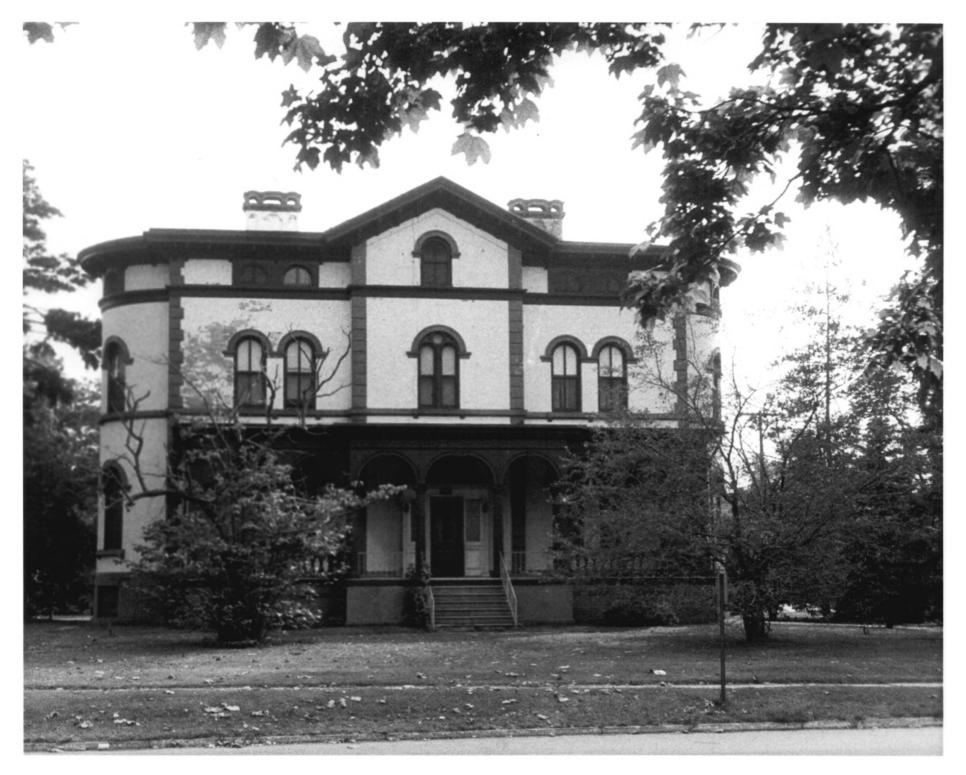

Stratford Center Historic District Stratford. CT C. Brilvitch Photo, 9/78 Negative: Connecticut Historical Commission WEST SIDE OF MAIN STREET. LOOKING NORTH FROM 1949 MAIN STREET Photograph 5

Stratford Center Historic District Stratford. CT C. Brilvitch Photo, 9/78 Negative: Connecticut Historical Commission STERLING HOUSE COMMUNITY CENTER, 2238 MAIN STREET, FACADE AND SOUTH ELEVATION Photograph 6