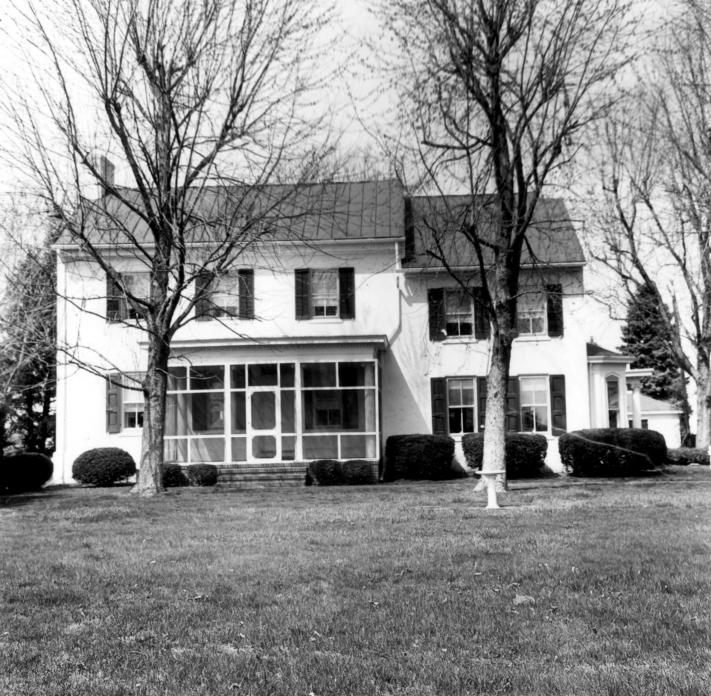

## Photographer: Date of Photograph: Location of Negative: Description:

Steve Del Sordo 1983 B/A&HP View from the South

Photograph Number: 2 of 4