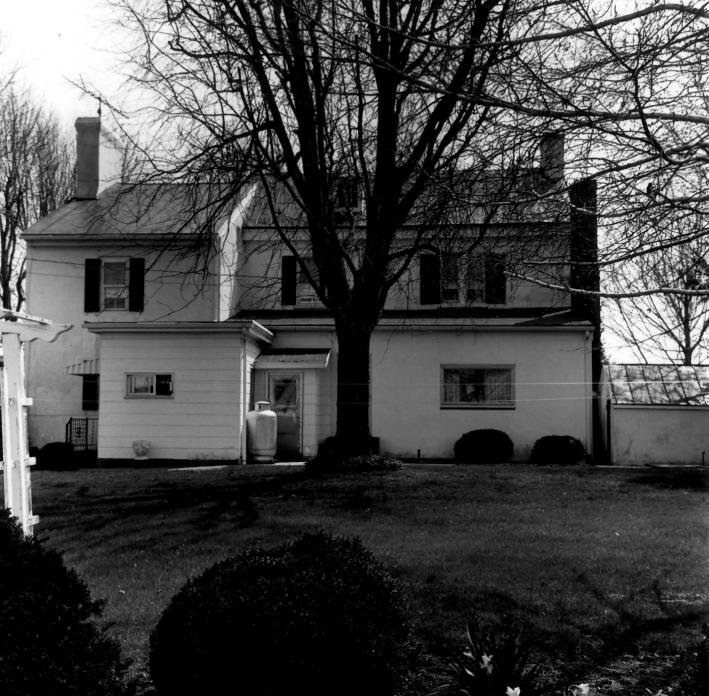

## NAME: DAVID J. CUMMINS HOUSE (K-3938)

Location: Route 12, Duck Creek Hundred

Photographer: Steve Del Sordo Date of Photograph: 1983 Location of Negative: B/A&HP Description: View from North

Photograph Number: 3 of 4