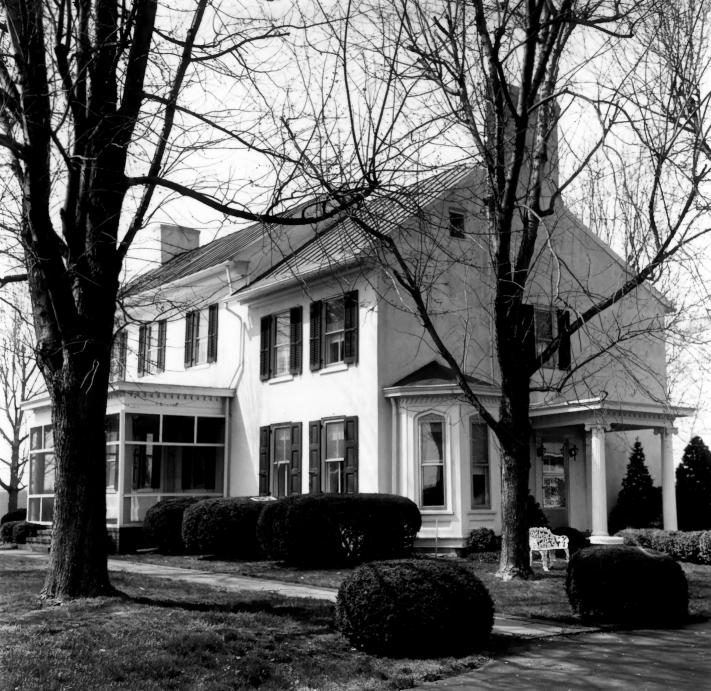

DAVID J. CUMMINS HOUSE (K-3938) NAME:

Route 12, Duck Creek Hundred Location:

Steve Del Sordo Photographer: 1983 Date of Photograph: B/A&HP Location of Negative: Description:

View from Southeast

Photograph Number: 1 of 4