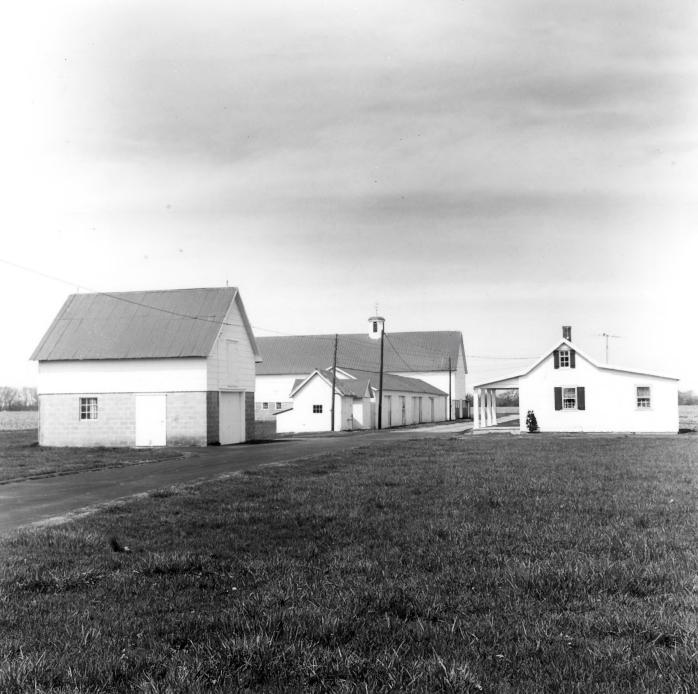

## NAME: DAVID J. CUMMINS HOUSE (K-3938)

Location: Route 12, Duck Creek Hundred

Photographer: Steve Del Sordo Date of Photograph: 1983 Location of Negative: B/A&HP Description: View from South; outbuildings

Photograph Number: 4 of 4