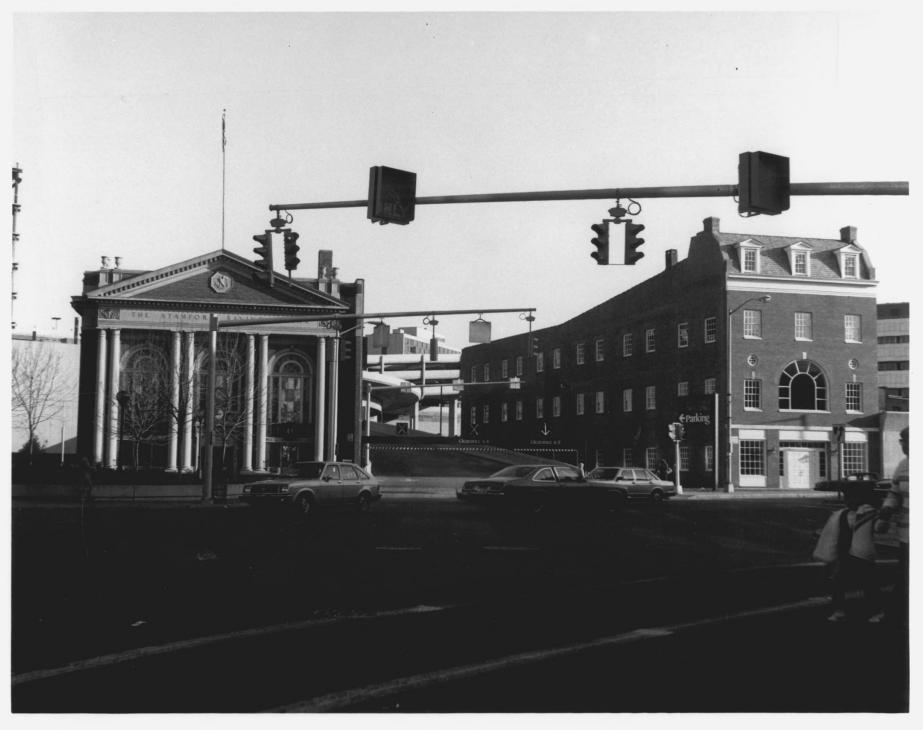

Photograph #1 Downtown Stamford Historic District - Stamford, Connecticut Old Town Hall. Corner of Atlantic and Main Streets. Northeast View J. Gardner. February 1983 Negative on file at Connecticut Historical Commission