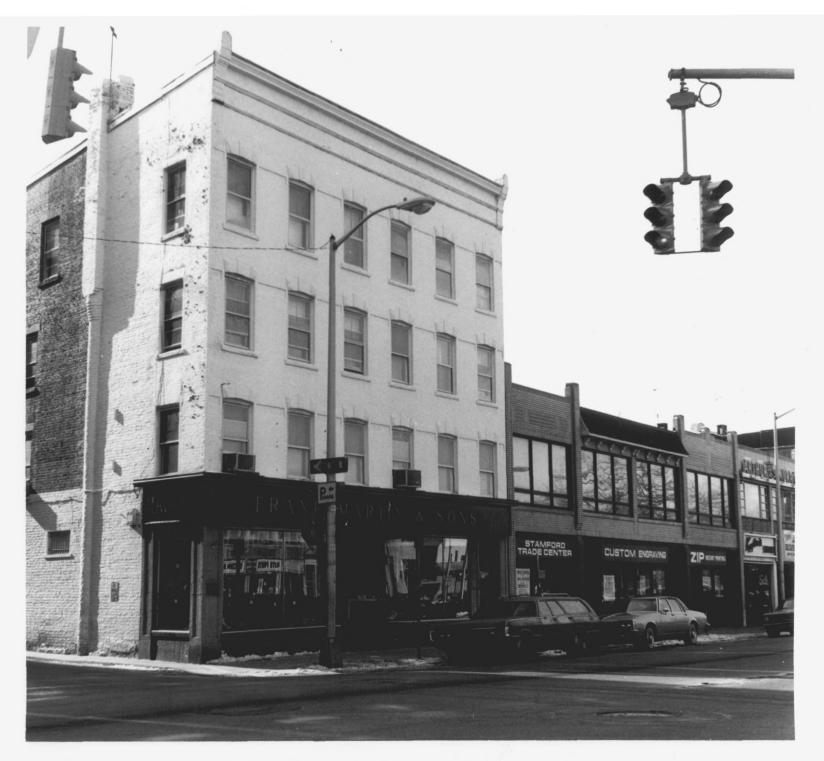

Photograph #13 Downtown Stamford Historic District - Stamford, Connecticut West Side of Atlantic Street. Southeast View J. Gardner, December 1982 Negative on file at Connecticut Historical Commission

Photograph #14 Downtown Stamford Historic District - Stamford, Connecticut Fidelity Trust Company, West Side of Atlantic Street, East View J. Gardner, February 1983 Negative on file at Connecticut Historical Commission