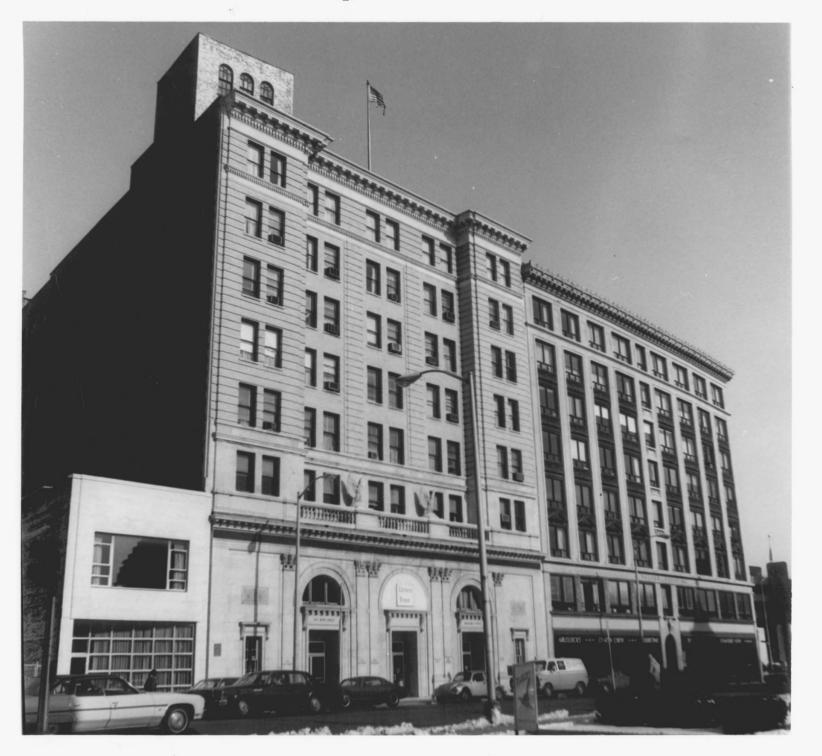

Photograph #4 Downtown Stamford Historic District - Stamford. Connecticut Union Trust and Gurley Buildings, North Side of Main Street, Southwest View J. Gardner, January 1983 Negative on file at Connecticut Historical Commission