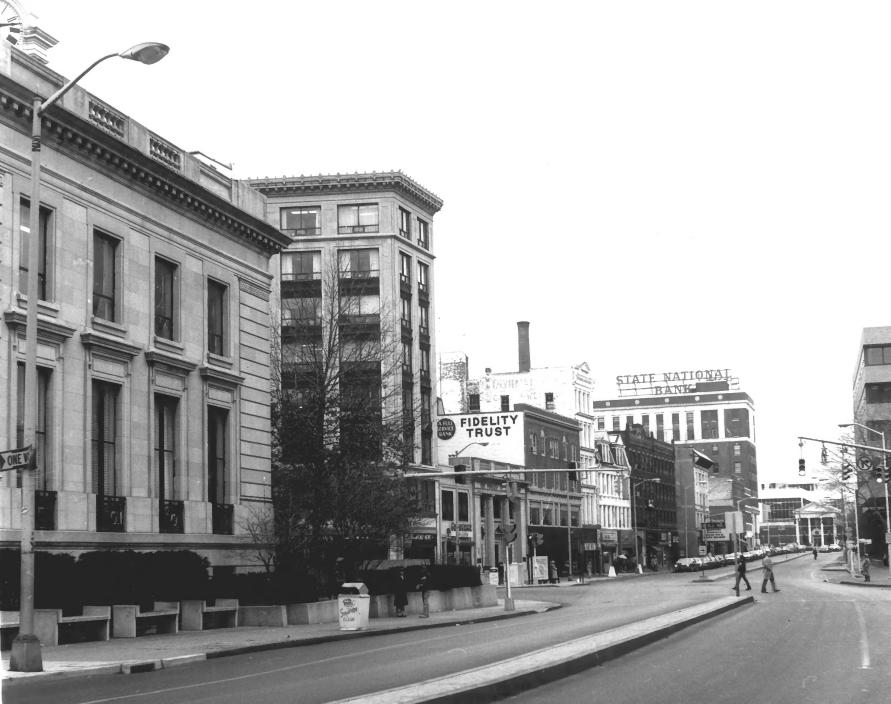

Photograph #13 Downtown Stamford Historic District - Stamford, Connecticut West Side of Atlantic Street. Southeast View J. Gardner, December 1982 Negative on file at Connecticut Historical Commission

Photograph #14 Downtown Stamford Historic District - Stamford, Connecticut Fidelity Trust Company, West Side of Atlantic Street, East View J. Gardner, February 1983 Negative on file at Connecticut Historical Commission