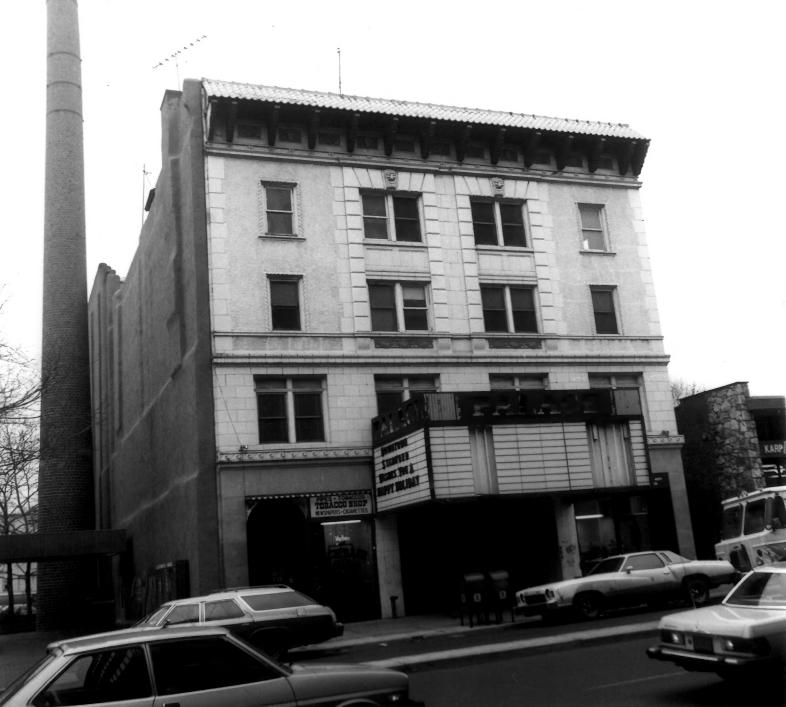

Photograph #16 Downtown Stamford Historic District - Stamford, Connecticut Palace Theatre, West Side of Atlantic Street, Southeast View J. Gardner, December 1982 Negative on file at Connecticut Historical Commission