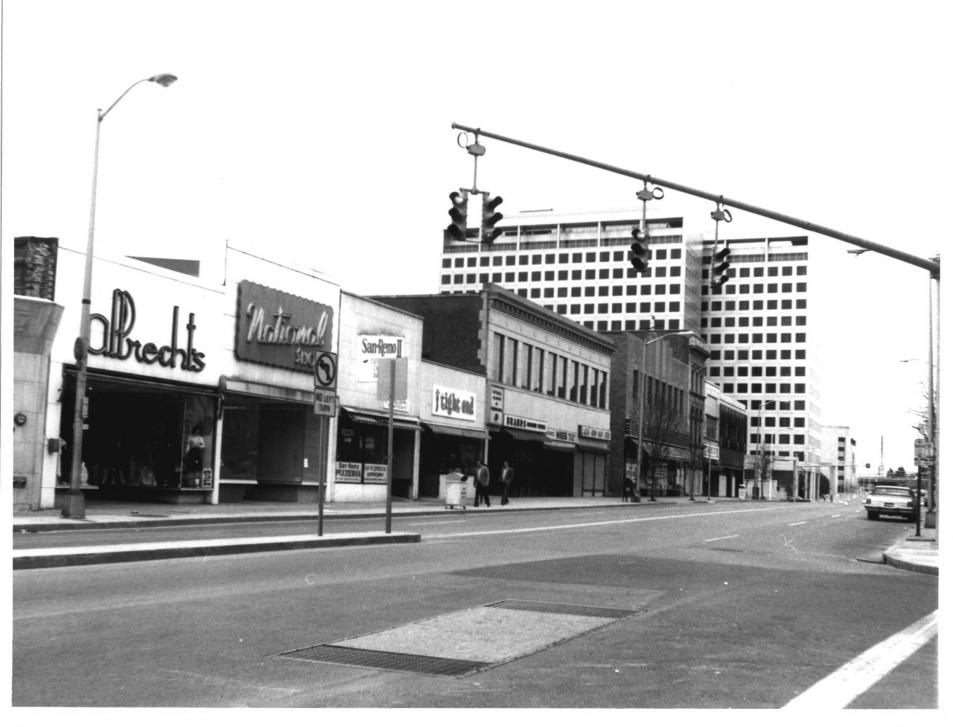

Photograph #13 Downtown Stamford Historic District - Stamford, Connecticut West Side of Atlantic Street. Southeast View J. Gardner, December 1982 Negative on file at Connecticut Historical Commission

Photograph #14 Downtown Stamford Historic District - Stamford, Connecticut Fidelity Trust Company, West Side of Atlantic Street, East View J. Gardner, February 1983 Negative on file at Connecticut Historical Commission