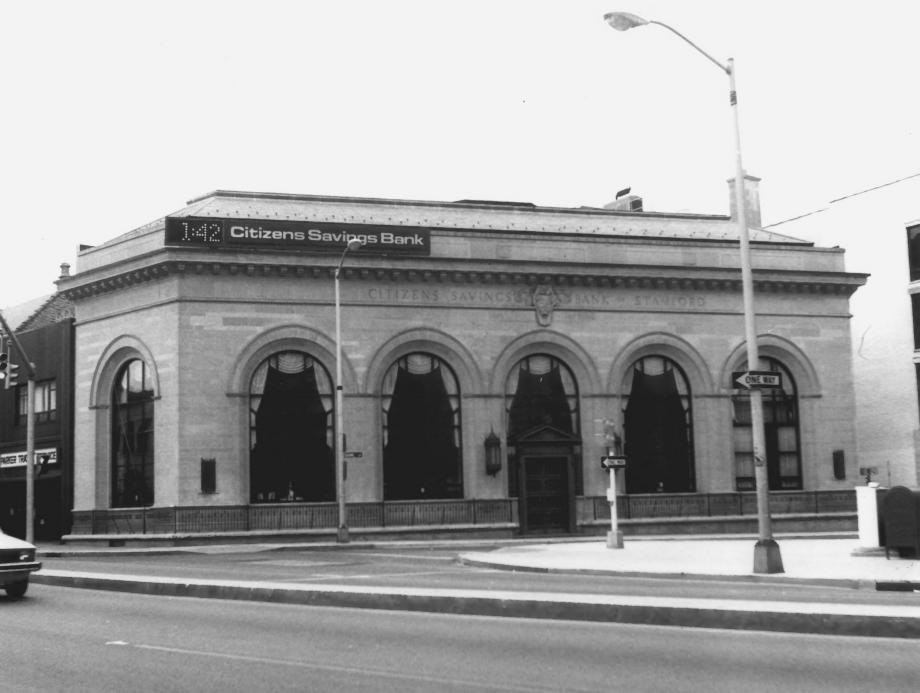

Photograph #19 Downtown Stamford Historic District - Stamford, Connecticut Citizens Savings Bank. Corner of Bank and Atlantic Streets, Northeast View J. Gardner, February 1983 Negative on file at Connecticut Historical Commission