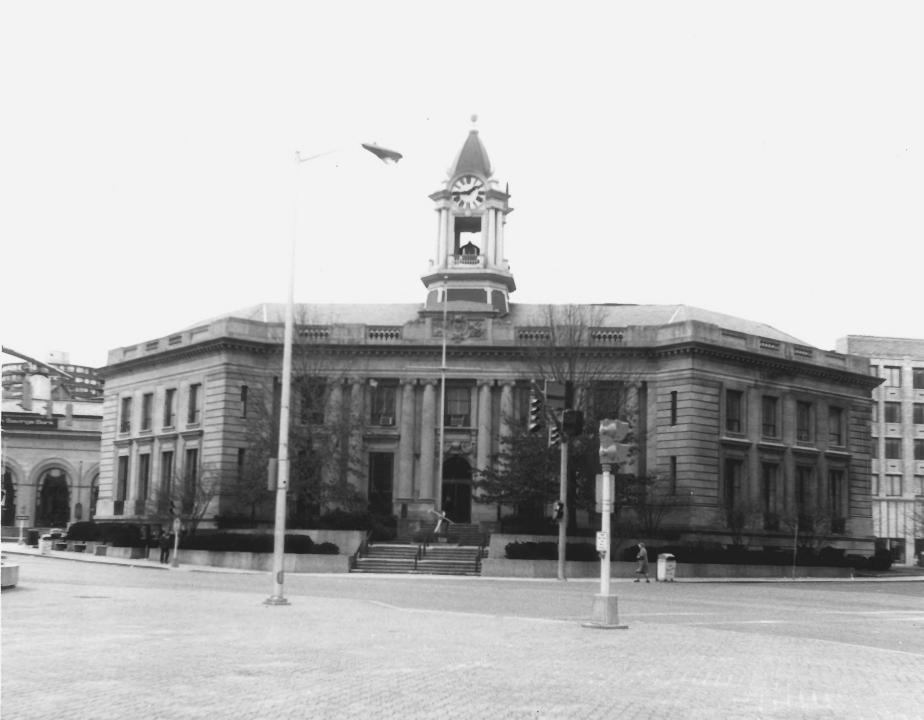

Photograph #1 Downtown Stamford Historic District - Stamford, Connecticut Old Town Hall. Corner of Atlantic and Main Streets. Northeast View J. Gardner. February 1983 Negative on file at Connecticut Historical Commission