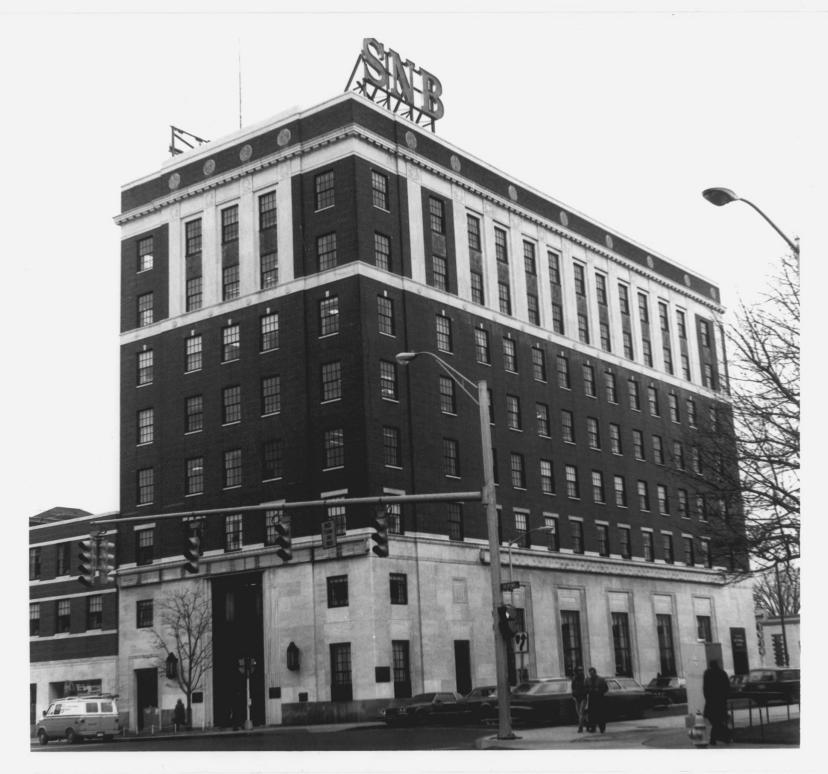

Photograph #17 Downtown Stamford Historic District - Stamford, Connecticut State National Bank, Corner of Atlantic and Broad Streets, Northeast View J. Gardner. December 1982 Negative on file at Connecticut Historical Commission