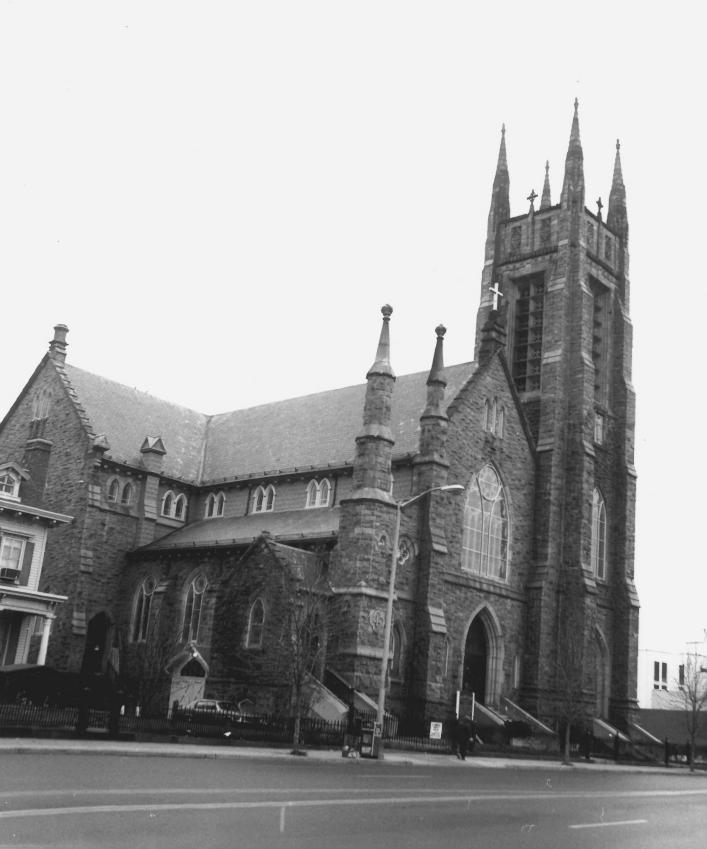

Photograph #20 Downtown Stamford Historic District - Stamford, Connecticut St.John's Roman Catholic Church, West Side of Atlantic Street, Southeast View J. Gardner, December 1982 Negative on file at Connecticut Historical Commission