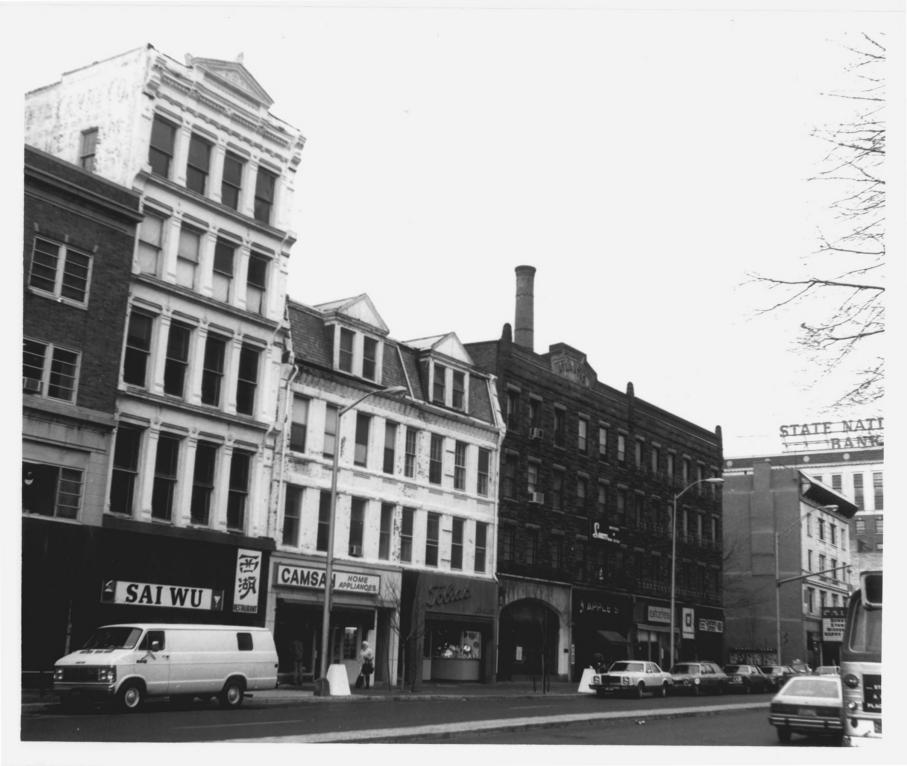

Photograph #15 Downtown Stamford Historic District - Stamford, Connecticut Weed's Hall to Florence Block, West Side of Atlantic Street, Southeast View J. Gardner. December 1982 Negative on file at Connecticut Historical Commission