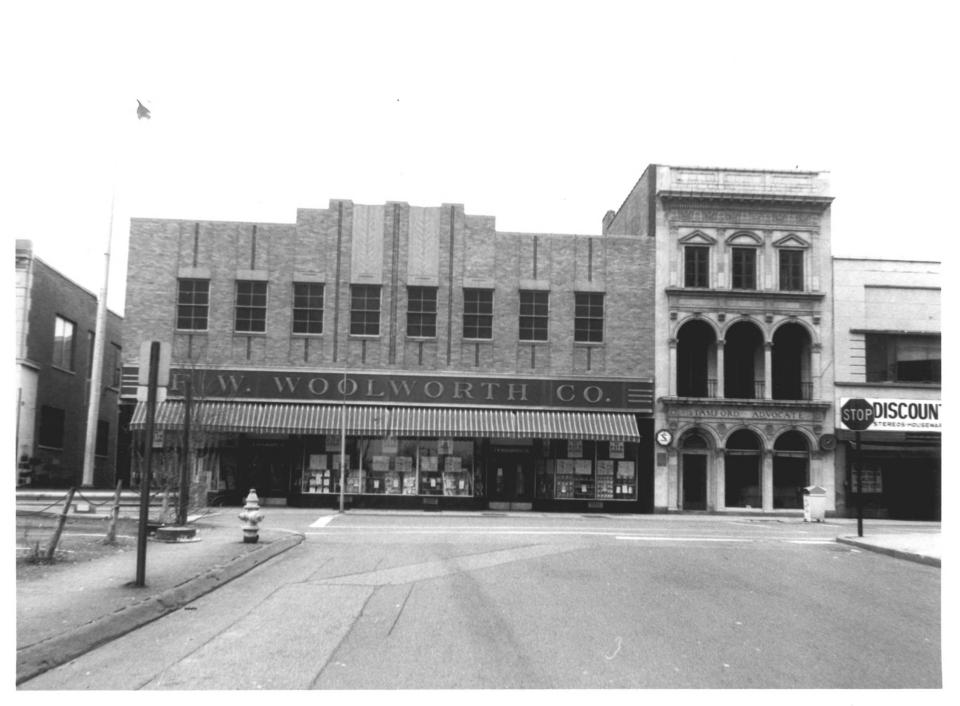

Photograph #11 Downtown Stamford Historic District - Stamford, Connecticut East Side of Atlantic Street. Northwest View J. Gardner, February 1983 Negative on file at Connecticut Historical Commission

Photograph #12 Downtown Stamford Historic District - Stamford, Connecticut Woolworth and Stamford Advocate Buildings, East Side of Atlantic Street, West View J. Gardner, February 1983 Negative on file at Connecticut Historical Commission