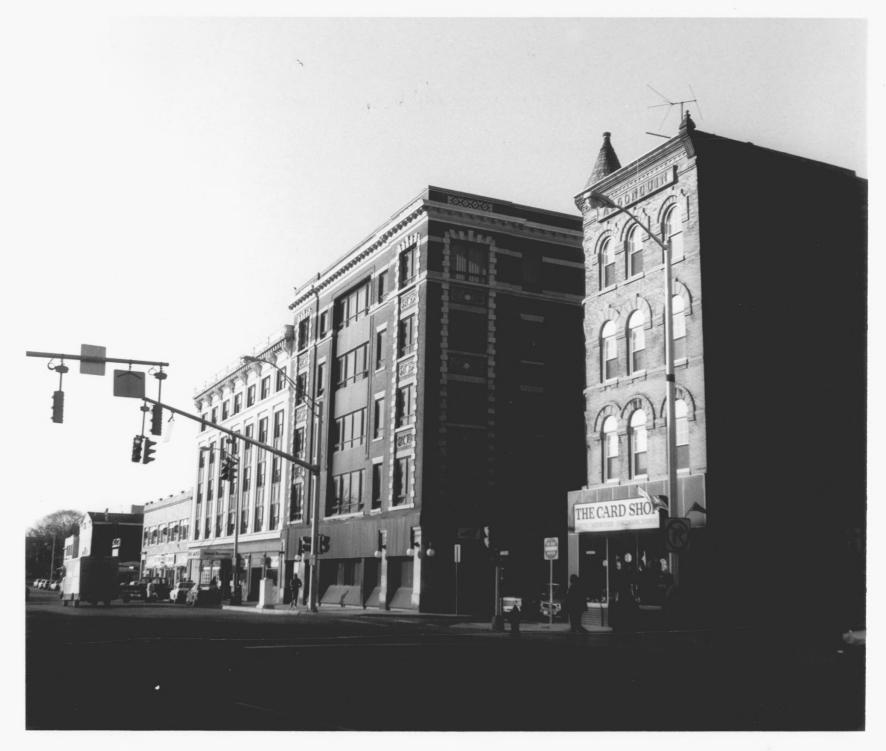

Photograph #2 Downtown Stamford Historic District - Stamford, Connecticut West Side of Atlantic Street, Southeast View J. Gardner, December 1982 Negative on file at Connecticut Historical Commission

 A second sec second sec