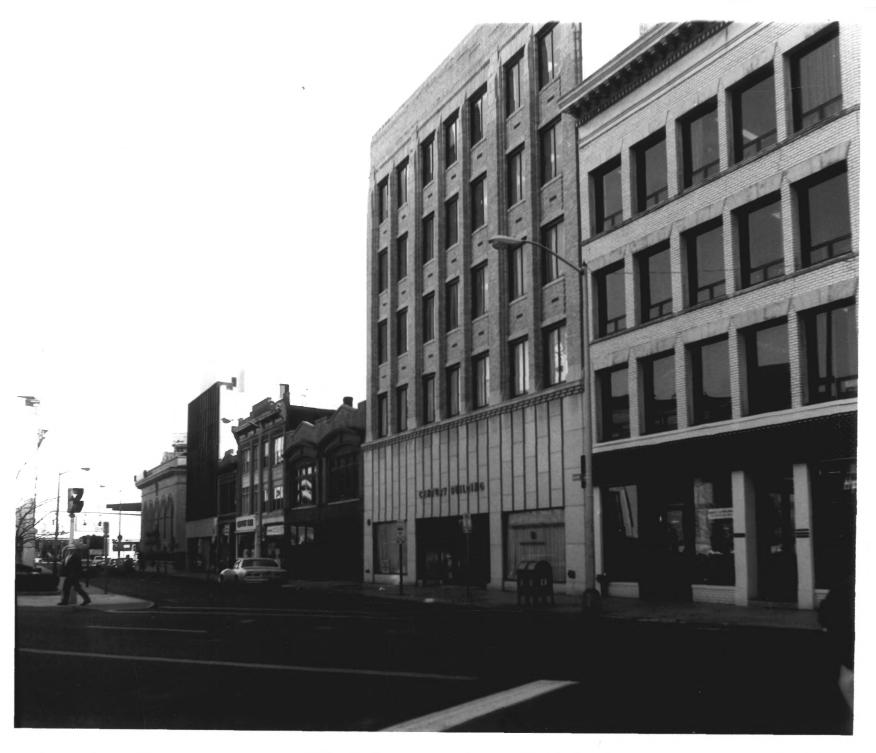

Photograph #4 Downtown Stamford Historic District - Stamford. Connecticut Union Trust and Gurley Buildings, North Side of Main Street, Southwest View J. Gardner, January 1983 Negative on file at Connecticut Historical Commission