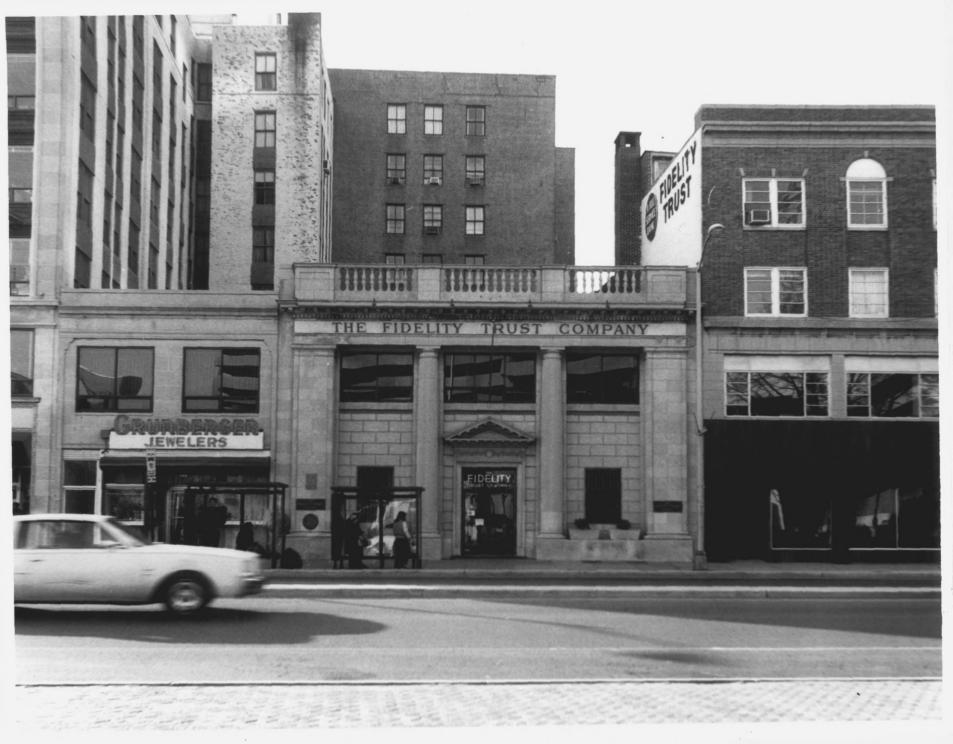

Photograph #13 Downtown Stamford Historic District - Stamford, Connecticut West Side of Atlantic Street. Southeast View J. Gardner, December 1982 Negative on file at Connecticut Historical Commission

Photograph #14 Downtown Stamford Historic District - Stamford, Connecticut Fidelity Trust Company, West Side of Atlantic Street, East View J. Gardner, February 1983 Negative on file at Connecticut Historical Commission