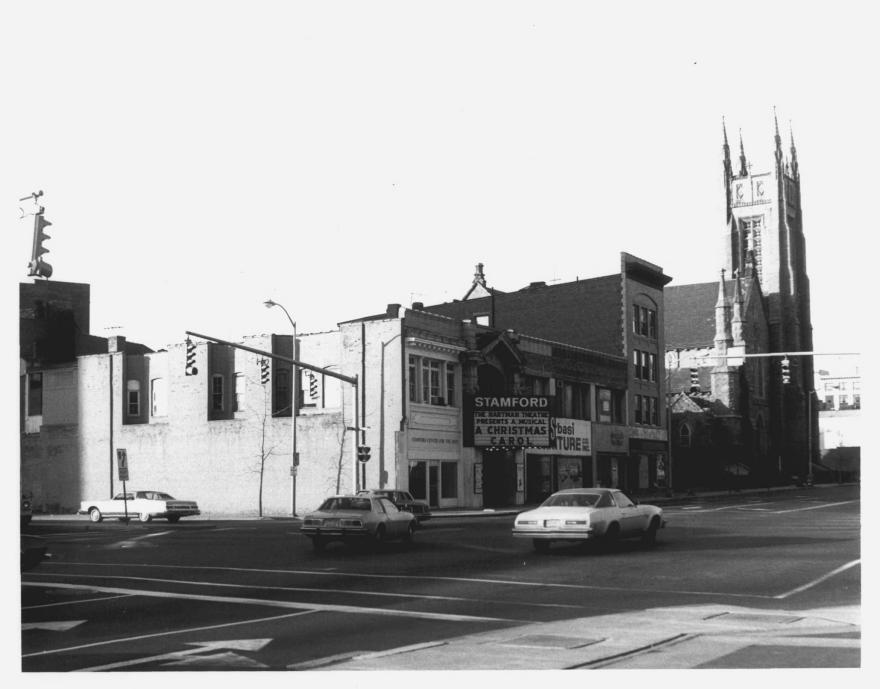

Photograph #20 Downtown Stamford Historic District - Stamford, Connecticut St.John's Roman Catholic Church, West Side of Atlantic Street, Southeast View J. Gardner, December 1982 Negative on file at Connecticut Historical Commission