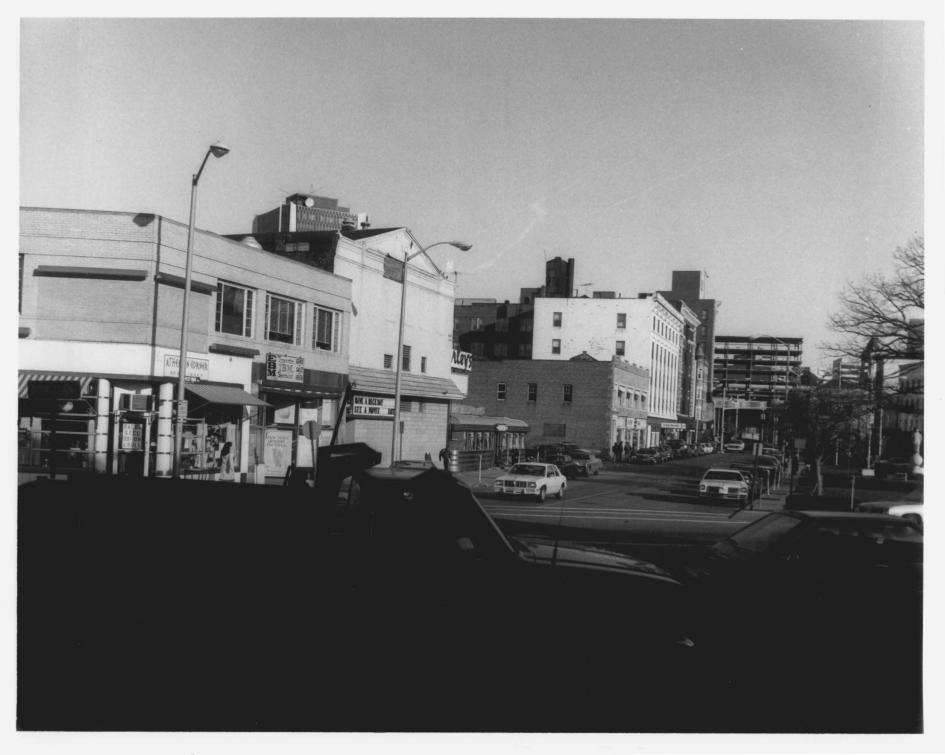

Photograph #8 Downtown Stamford Historic District - Stamford, Connecticut South Side of Main Street. Northeast View J. Gardner, January 1983 Negative on file at Connecticut Historical Commission

Photograph #9 Downtown Stamford Historic District - Stamford, Connecticut South Side of Main Street, Northwest View J. Gardner, December 1982 Negative on file at Connecticut Historical Commission