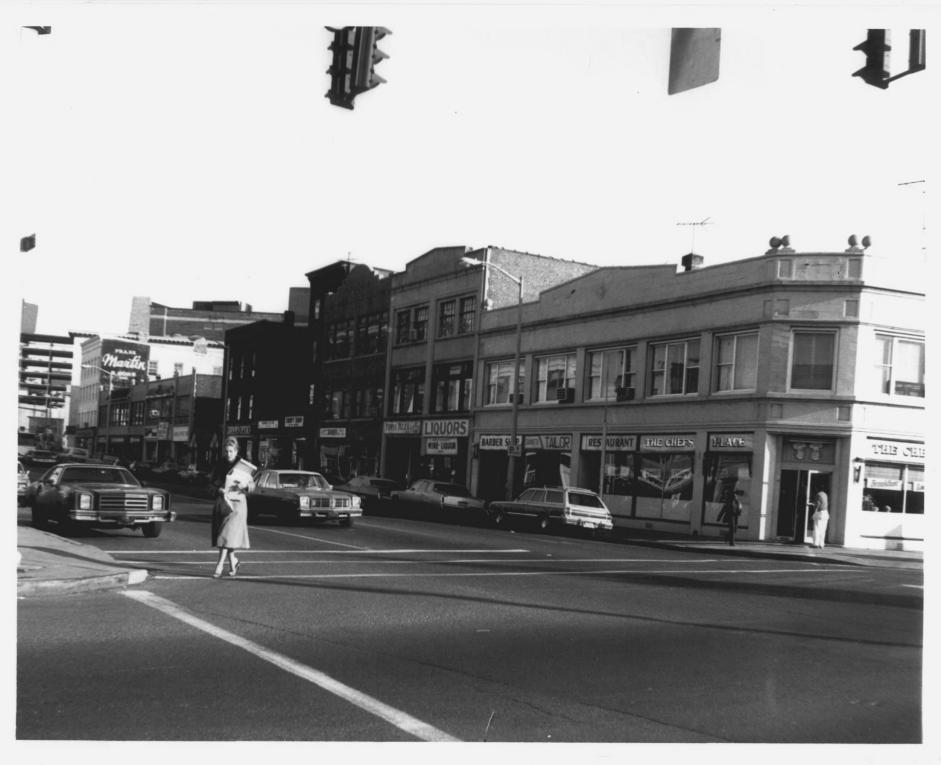

Photograph #2 Downtown Stamford Historic District - Stamford, Connecticut West Side of Atlantic Street, Southeast View J. Gardner, December 1982 Negative on file at Connecticut Historical Commission

 A second sec second sec