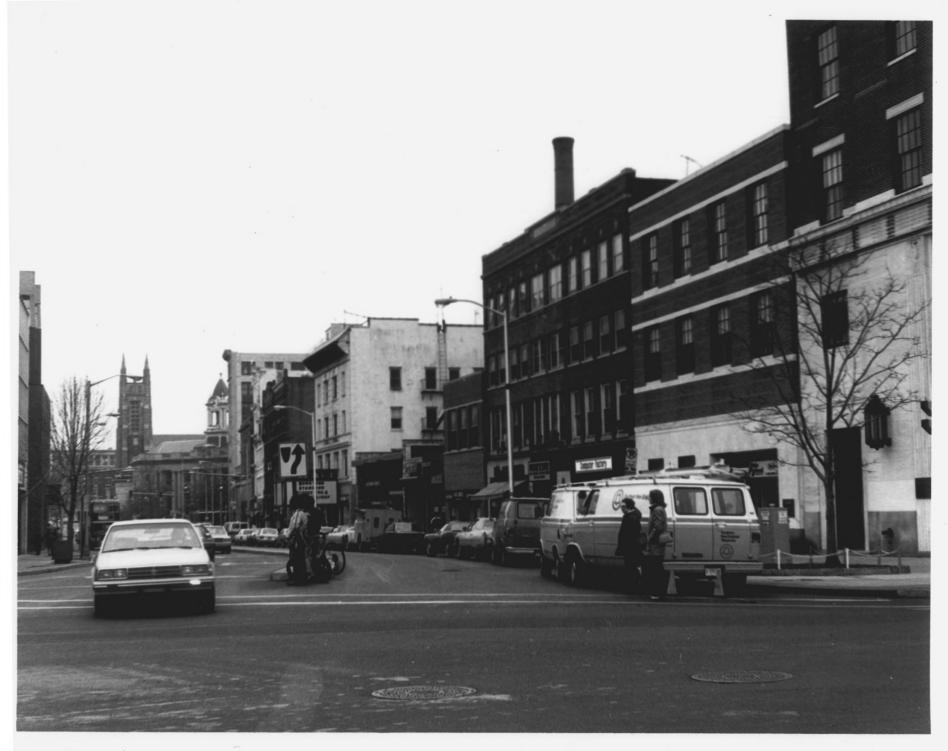

Photograph #17 Downtown Stamford Historic District - Stamford, Connecticut State National Bank, Corner of Atlantic and Broad Streets, Northeast View J. Gardner. December 1982 Negative on file at Connecticut Historical Commission