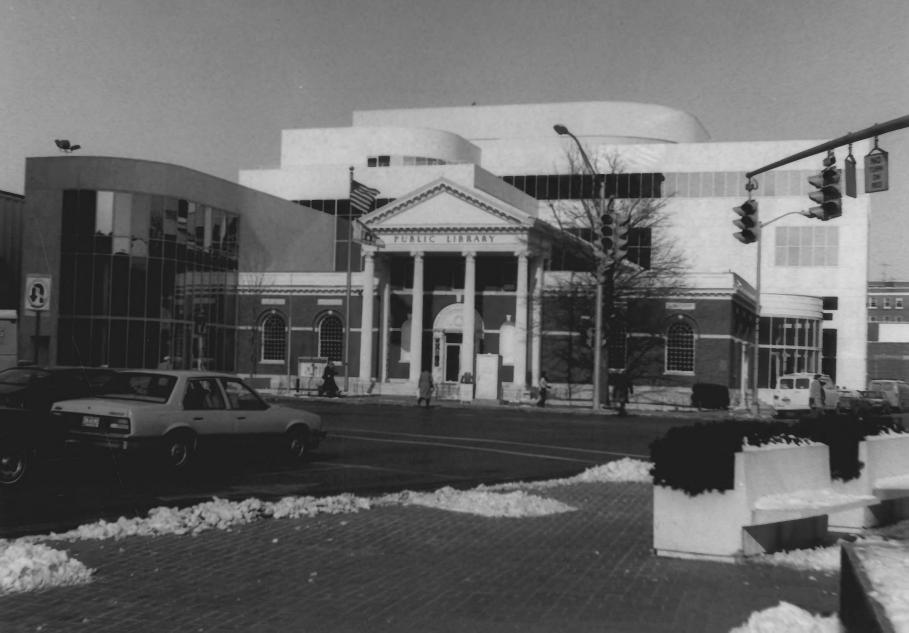

Photograph #18 Downtown Stamford Historic District - Stamford, Connecticut Ferguson Library, Corner of Broad and Bedford Streets. Southeast View J. Gardner, January 1983 Negative on file at Connecticut Historical Commission