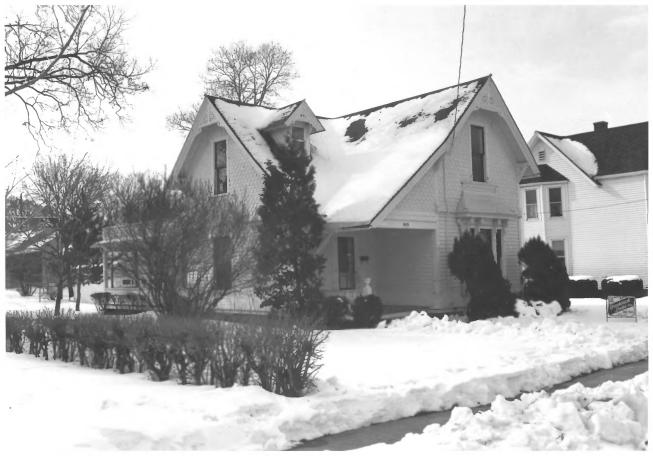

Photo: #112/16

#182

Description: View from the northwest

Individually Eligible Property, Steven Slaymaker Hse. Property: 348 Euclid Avenue (northeast side) Beloit, Rock County, Wisconsin Photo taken by: Michael J. Gorecki Date of photo: February 15, 1982 Negative: The State Historical Society of Wisconsin Description: View from the northeast Roll-120/6 Photo: