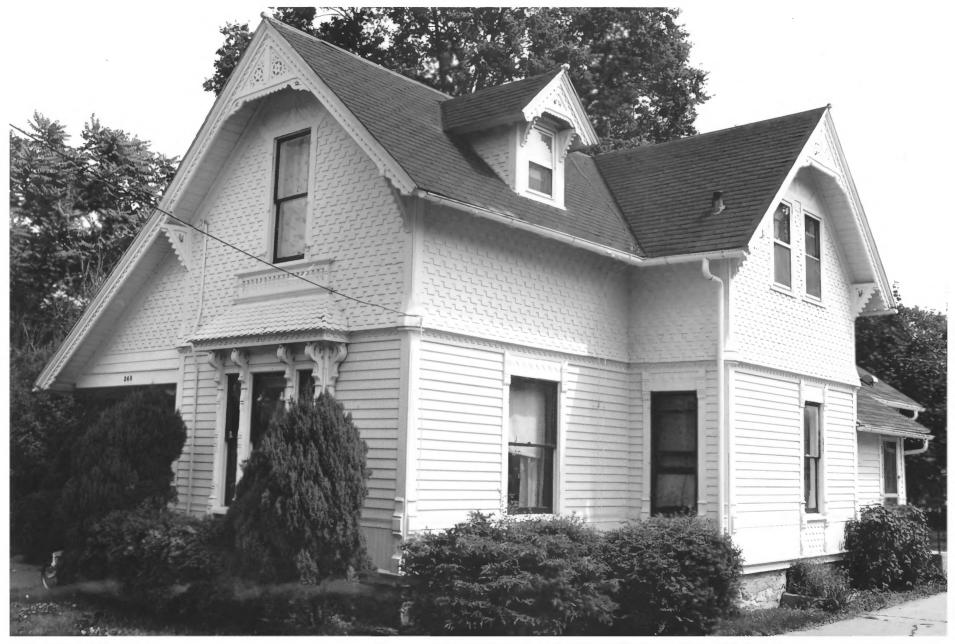

```
Individually Eligible Property-Stephen Slaymaker Hse.
Property: 348 Euclid Avenue
          Beloit, Rock County, Wisconsin
Photo taken by: David Kopp
Date of Photo: July, 1981
Negative: The State Historical Society of Wisconsin
```