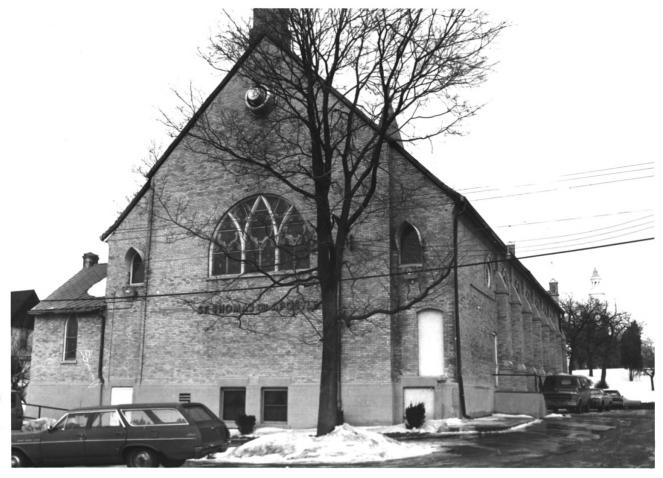

Description: View of the north facade (main entrance)

Photo: 12 #182

#118/1

Individually Eligible Property-Church of St Thomas
Property: St. Thomas the Apostle Church (rear)
822 East Grand Avenue
Beloit, Rock County, Wisconsin
Photo taken by: Michael J. Gorecki

Date of photo: February 15, 1982

Negative: The State Historical Society of Wisconsin

Description: View from the southeast

Photo: Roll-120/11

#272