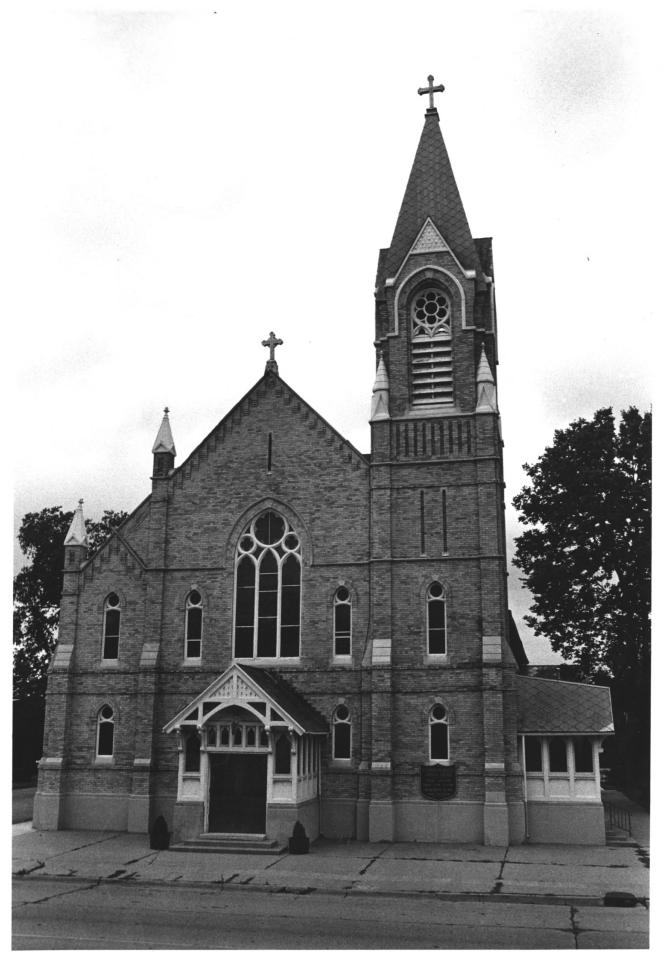

## Individually Eligible Property-Church of St Thomas

Property: St. Thomas Church 822 East Grand Avenue Beloit, Rock County, Wisconsin

Photo taken by: David Kopp

Date of photo: July, 1981

Negative: The State Historical Society of Wisconsin

Description: View of the north facade (main entrance)

Photo: 12 #182

#118/1

Individually Eligible Property-Church of St Thomas
Property: St. Thomas the Apostle Church (rear)
822 East Grand Avenue
Beloit, Rock County, Wisconsin
Photo taken by: Michael J. Gorecki