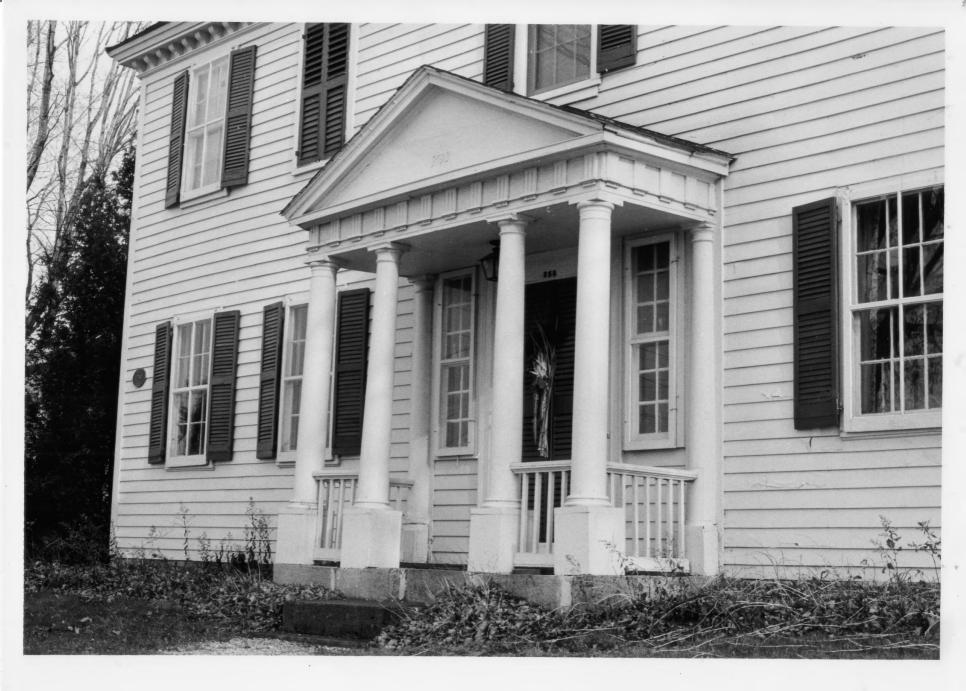

DESCRIPTION: Detail view of entrance portico on front, west, facade of house.

PHOTOGRAPH: No. 3

82-320