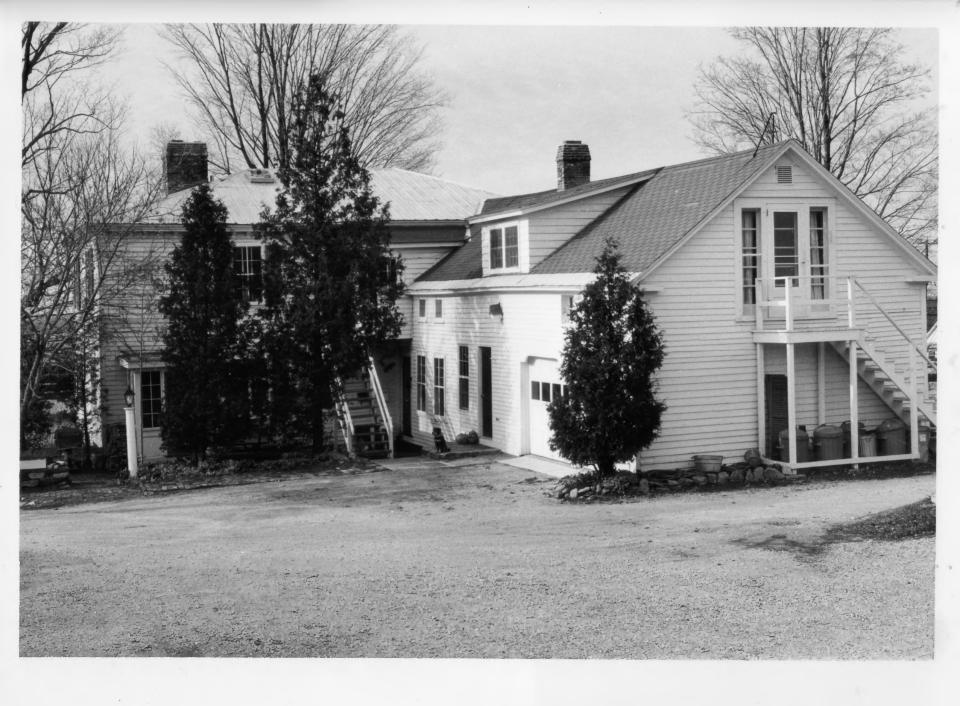

PHOTOGRAPH: No. 1

HATHAWAY-HOYT HOUSE

255 North Main Street

St. Albans, Vermont

CREDIT: Courtney Fisher

DATE: December, 1982

NEGATIVE: VT. Div. for Hist. Preservation

DESCRIPTION: View looking west, northwest

from driveway at rear, east, elevation of
house and ell.

PHOTOGRAPH: No. 2

HATHAWAY-HOYT HOUSE 255 North Main Street St. Albans, Vermont CREDIT: Courtney Fisher

DATE: December, 1982

NEGATIVE: VT. Div. for Hist. Preservation