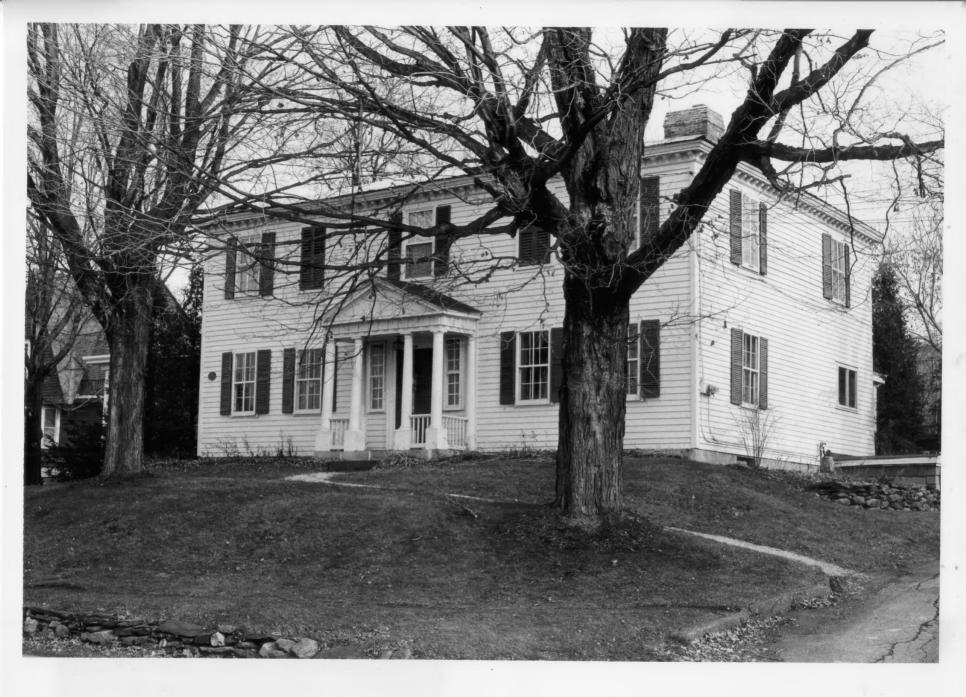

82-320

HATHAWAY-HOYT HOUSE

255 North Main Street

St. Albans, Vermont

CREDIT: Courtney Fisher

DATE: December, 1982

NEGATIVE: VT. Div. for Hist. Preservation

DESCRIPTION: View looking east, northeast
from North Main Street at front, west,
facade of house and south elevation.

PHOTOGRAPH: No. 1

HATHAWAY-HOYT HOUSE

255 North Main Street

St. Albans, Vermont

CREDIT: Courtney Fisher

DATE: December, 1982

NEGATIVE: VT. Div. for Hist. Preservation

DESCRIPTION: View looking west, northwest