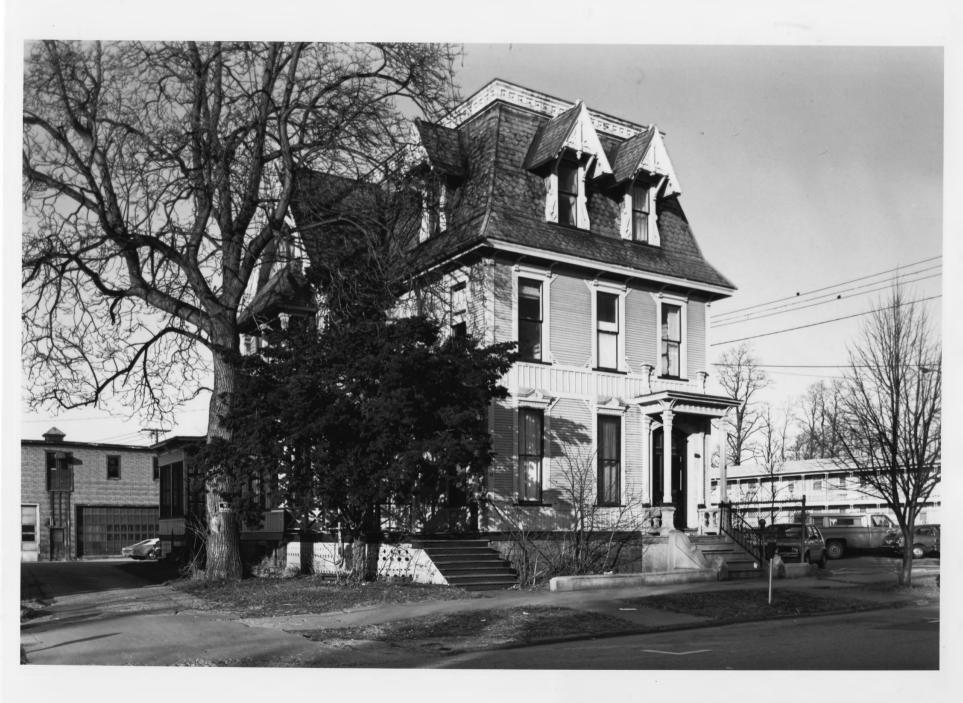

Martin L. Kelsey House
Burlington, Vermont
Credit: Philip C. Marshall
Date: December, 1982
Negative filed at Vermont Division for
Historic Preservation
Description: East and South Elevetions
View looking Northwest
Photograph 1