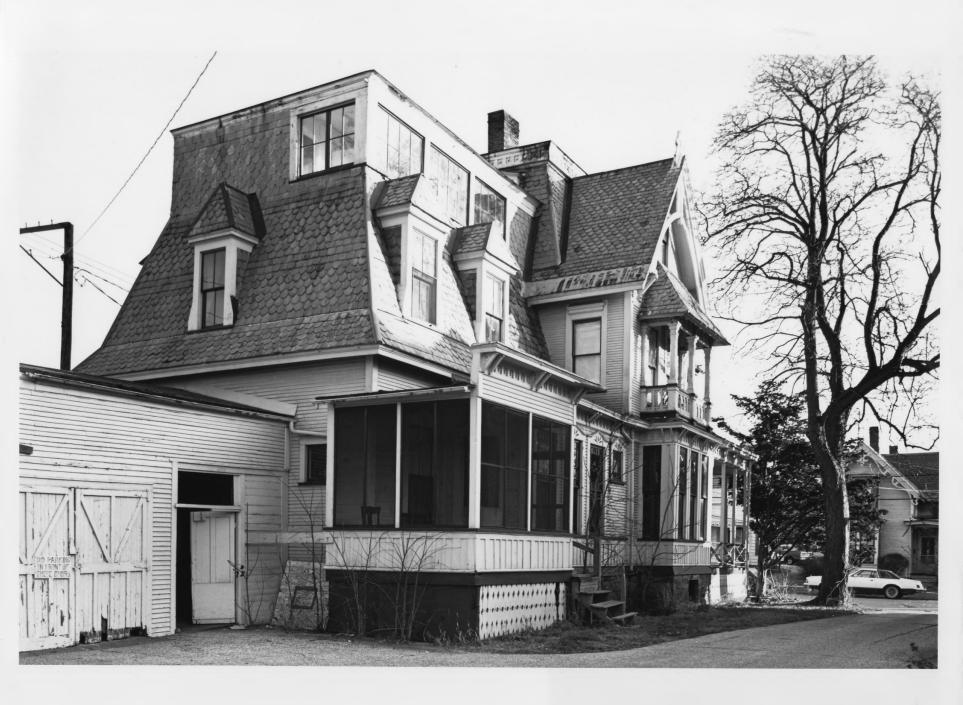

Martin L. Kelsy House
Burlington, Vermont
Credit: Philip C. Marshall
Date: December, 1982
Negative filed at Vermont Division for
Historic Preservation
Description: West and South Elevations
View looking Northeast
Photograph 3