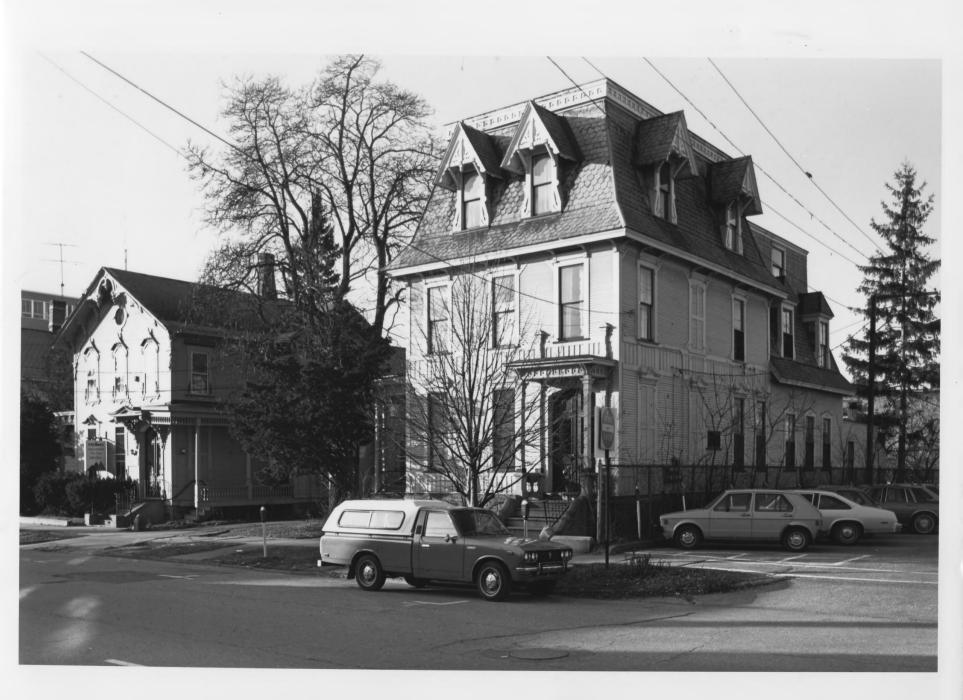

Martin L. Kelsey House
Burlington, Vermont
Credit: Philip C. Marshall
Date: December, 1982
Negative filed at Vermont Division for
Historic Preservation
Description: East and North Elevations
View looking Southwest
Photograph 2