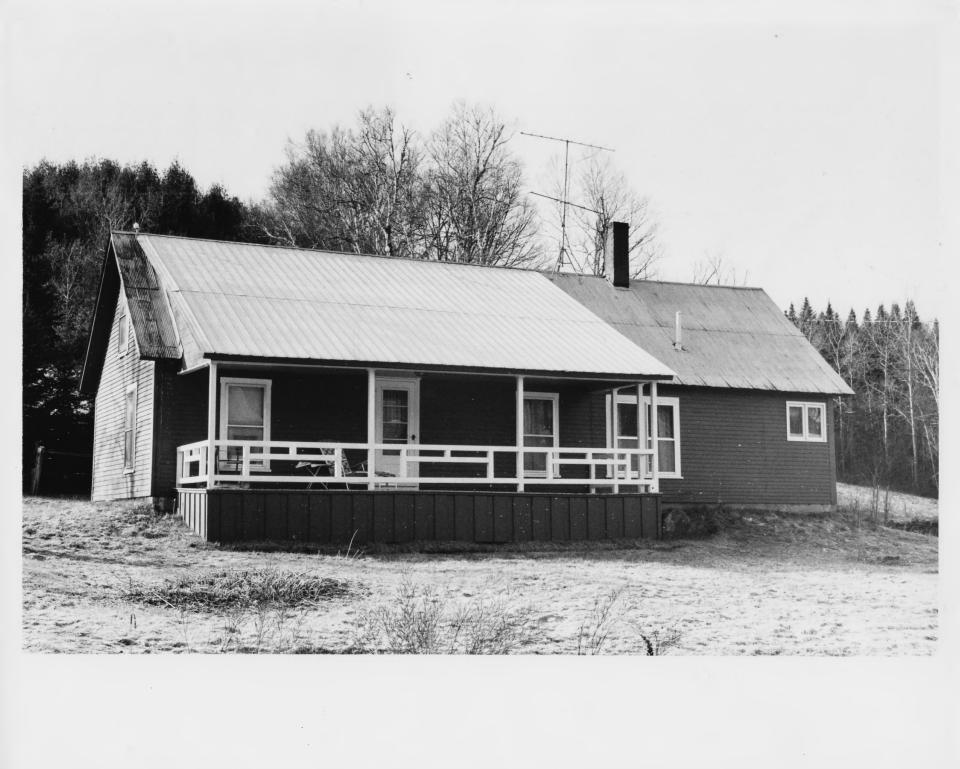

The Lee Farm Waterford, Caledonia County, Vermont credit: Deborah Noble date: January 1983 negative filed at Vt. Division for Historic Preservation description: tenants' house (#4); view looking southwest photograph #7