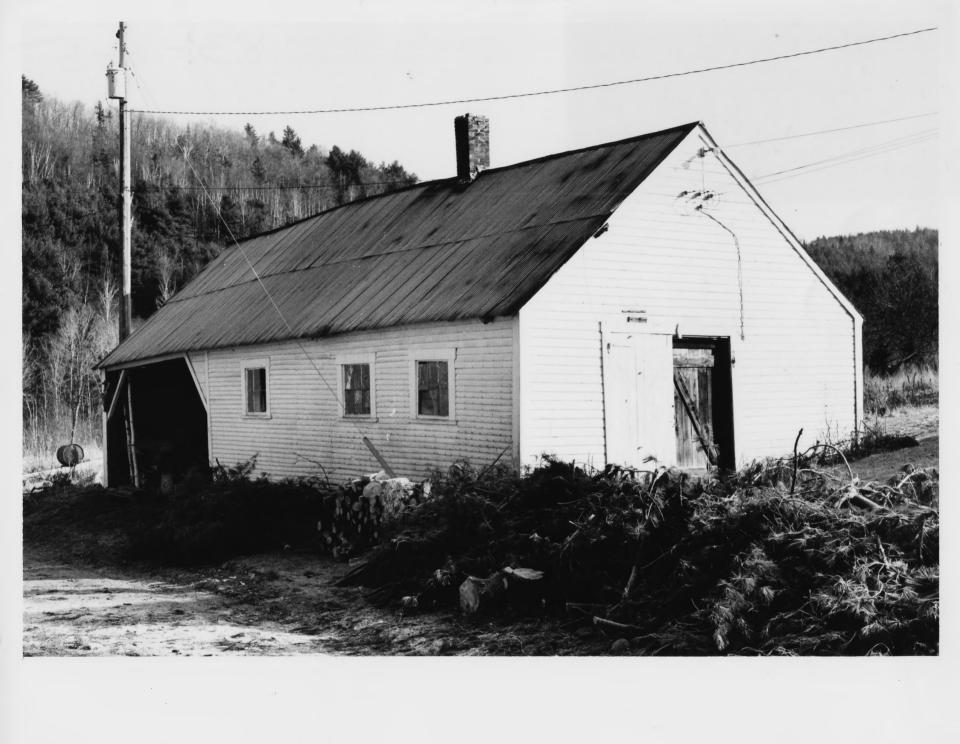

. .

The Lee Farm Waterford, Caledonia County, Vermont credit: Deborah Noble date: January 1983 negative filed at Vt. Division for Historic Preservation description: harness shop/woodshed (#3); view looking northeast