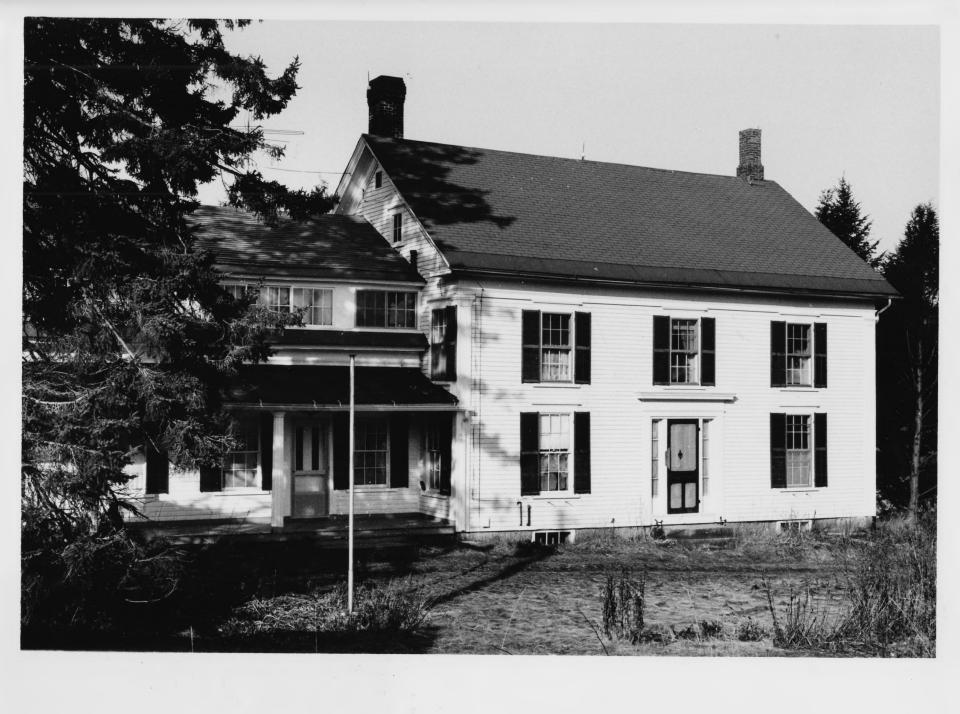

The Lee Farm Waterford, Caledonia County, Vermont credit: Deborah Noble date: January 1983 negative filed at Vt. Division for Historic Preservation description: House main block and wing (#1,1a); view looking northwest photograph #2