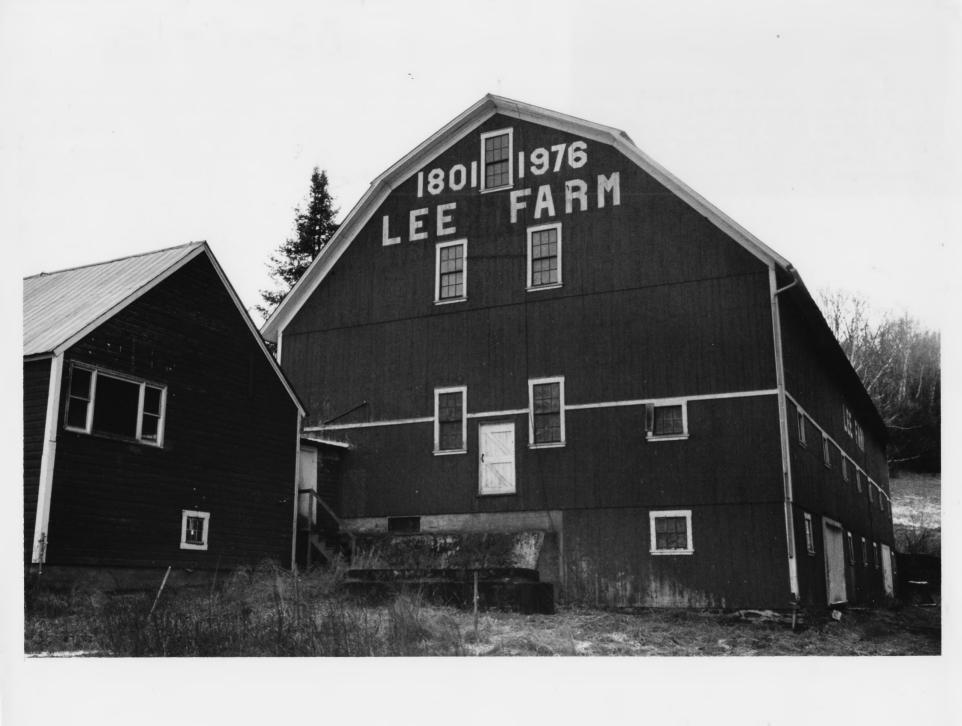

83-A-5

The Lee Farm Waterford, Caledonia County, Vermont credit: Deborah Noble date: January 1983 negative filed at Vt. Division for Historic Preservation description: barn ell and wings of main house (#1,1a,1b,1c); view looking north photograph #3 83-A-5