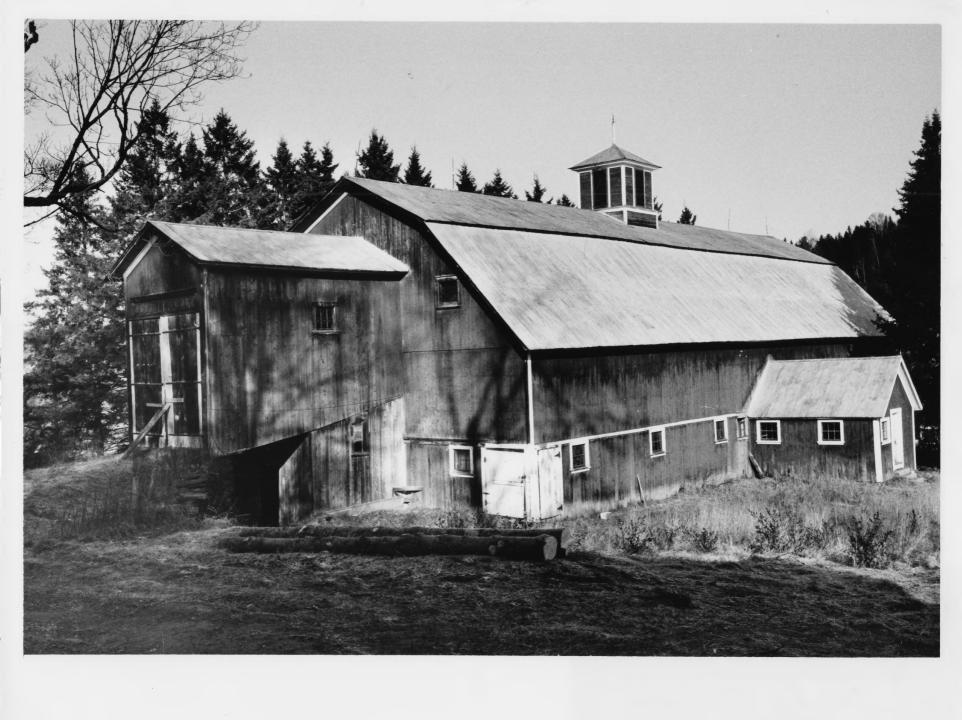

-

The Lee Farm Waterford, Caledonia County, Vermont credit: Deborah Noble date: January 1983 negative filed at Vt. Division for Historic Preservation description: 1911 barn and small barn ell (#1c,2); view looking southeast photograph #5