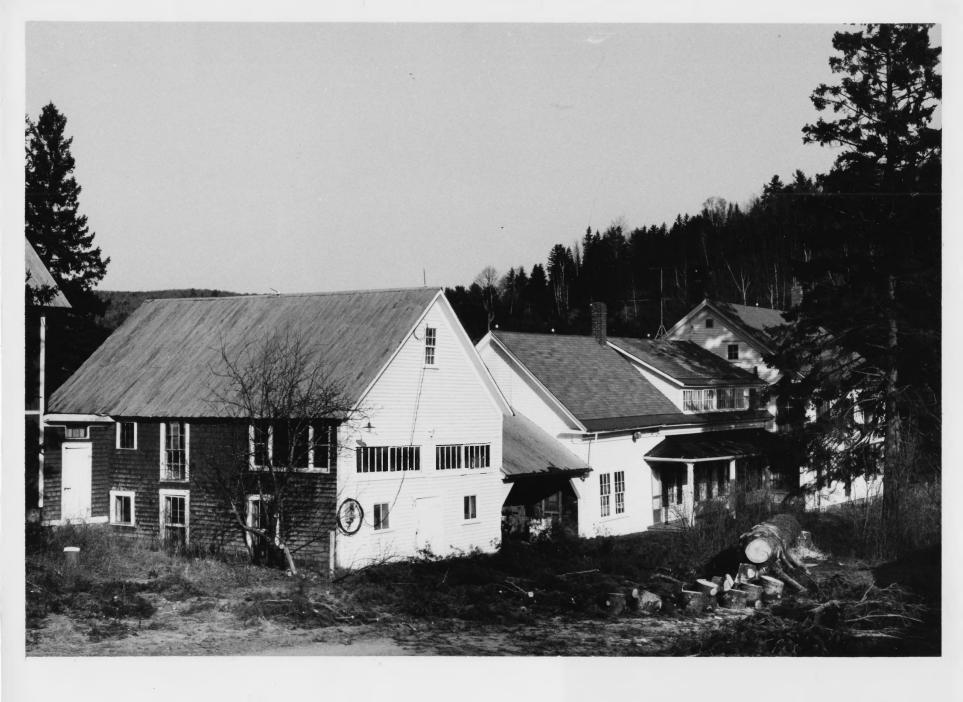

83-A-5

The Lee Farm Waterford, Caledonia County, Vermont credit: Deborah Noble date: January 1983 negative filed at Vt. Division for Historic Preservation description: barn ell and wings of main house (#1,1a,1b,1c); view looking north photograph #3 83-A-5