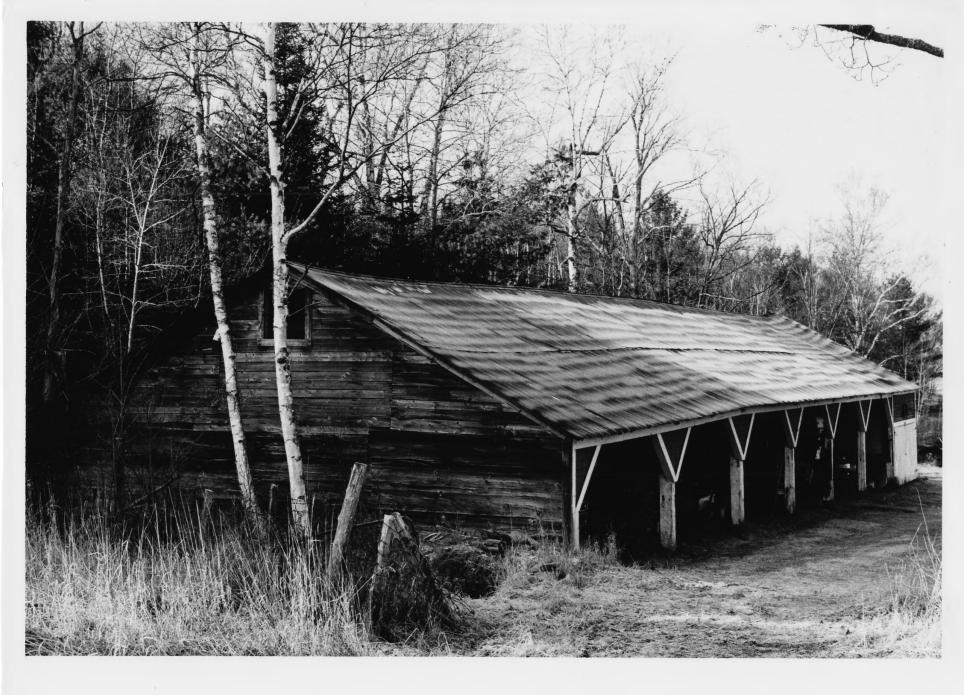

ż

83-A-5

The Lee Farm Waterford, Caledonia County, Vermont credit: Deborah Noble date: January 1983 negative filed at Vt. Division for Historic Preservation description: equipment shed (#5); view looking southwest photograph #8