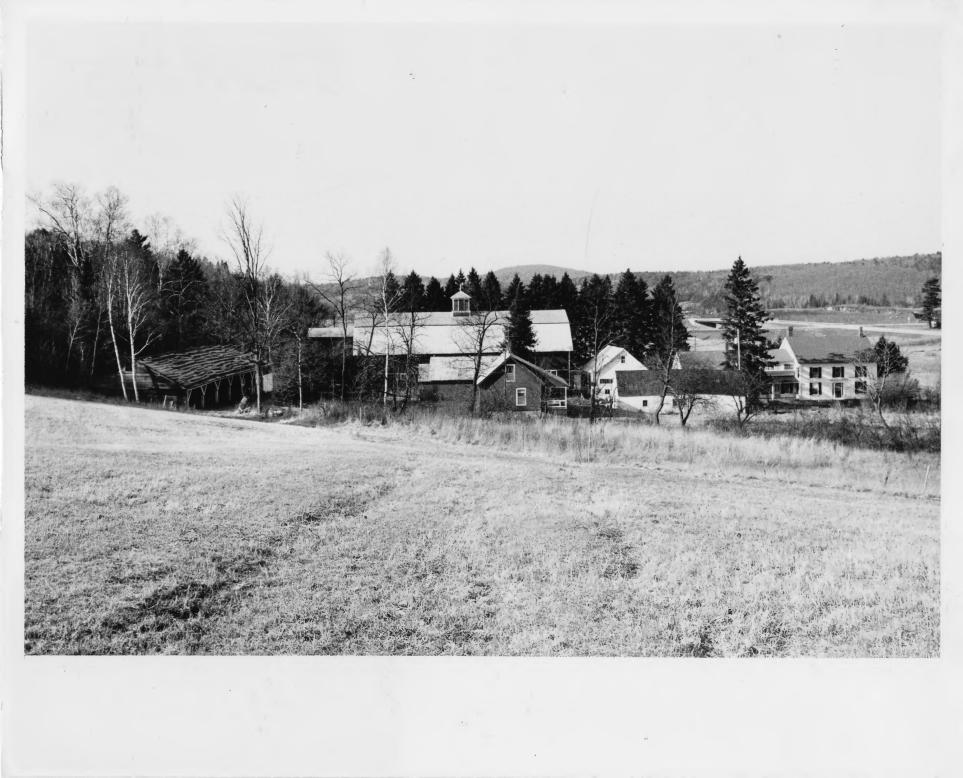

82 , A. 5

The Lee Farm Waterford, Caledonia County, Vt. credit: Deborah Noble date: January 1983 negative filed at Vt. Division for Historic Preservation description: farm complex with Interstate 93; view looking northwest photograph #1