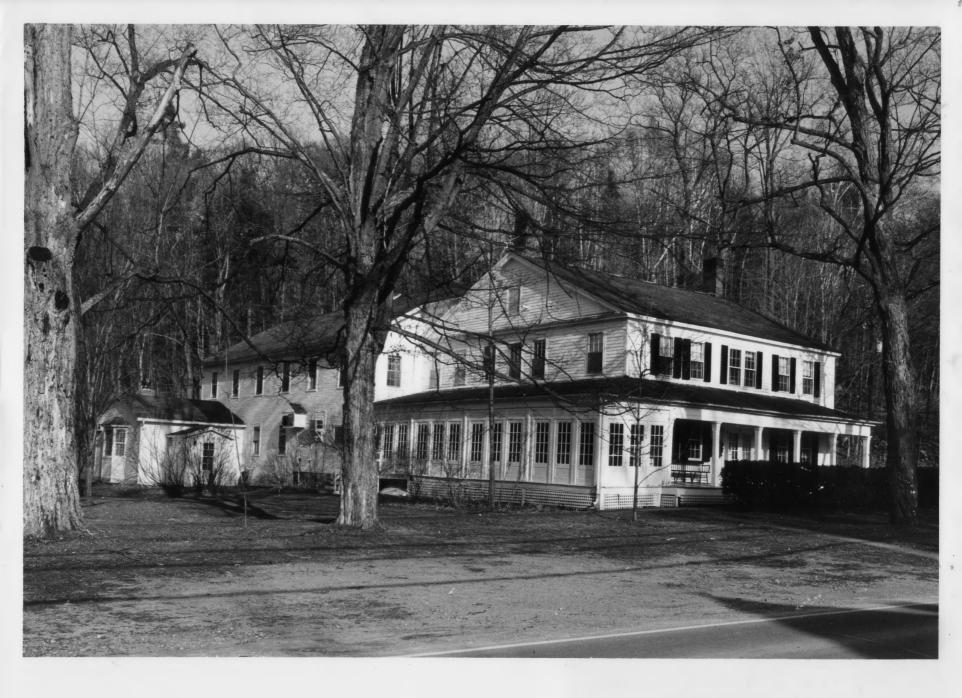

Waybury Inn
East Middlebury, Vermont
Credit: Hugh H. Henry
Date: January 1983
Negative filed at Vermont Division
for Historic Preservation
Description: West and south elevations; view looking northeast.
Photograph 2