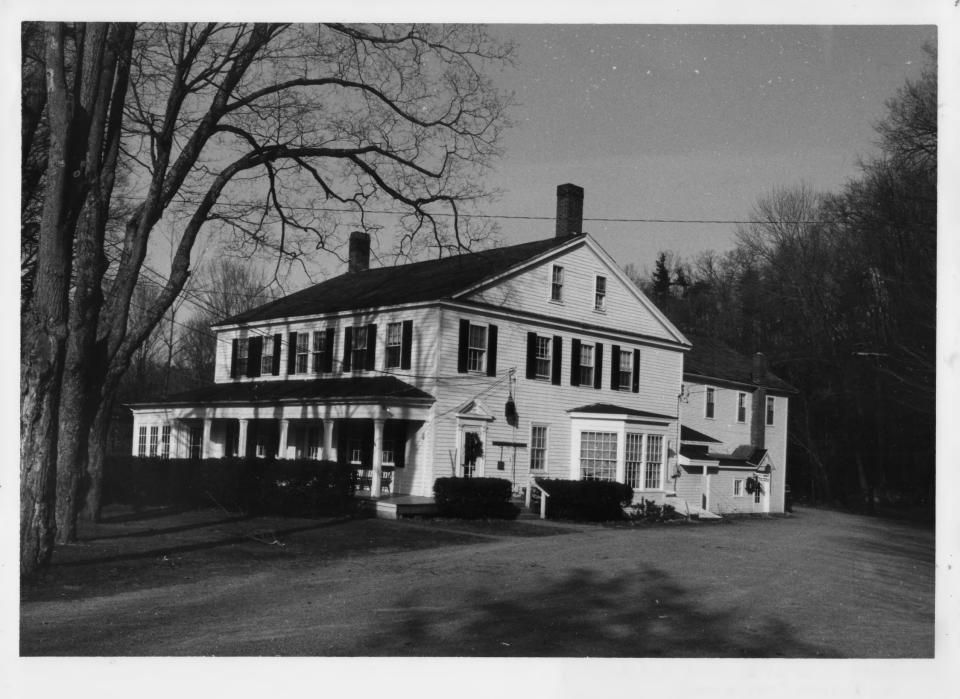

Waybury Inn
East Middlebury, Vermont
Credit: Hugh H. Henry
Date: January 1983
Negative filed at Vermont Division
for Historic Preservation
Description: South and east elevations; view looking northwest.
Photograph 1