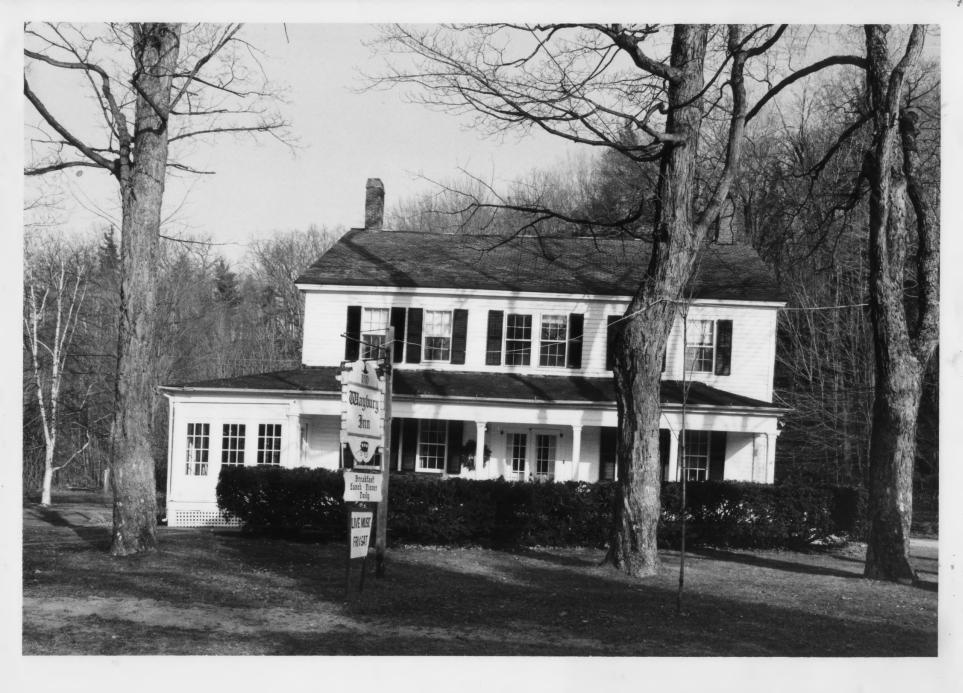

Waybury Inn
East Middlebury, Vermont
Credit: Hugh H. Henry
Date: January 1983
Negative filed at Vermont Division
for Historic Preservation
Description: South facade; view
looking north.
Photograph 3