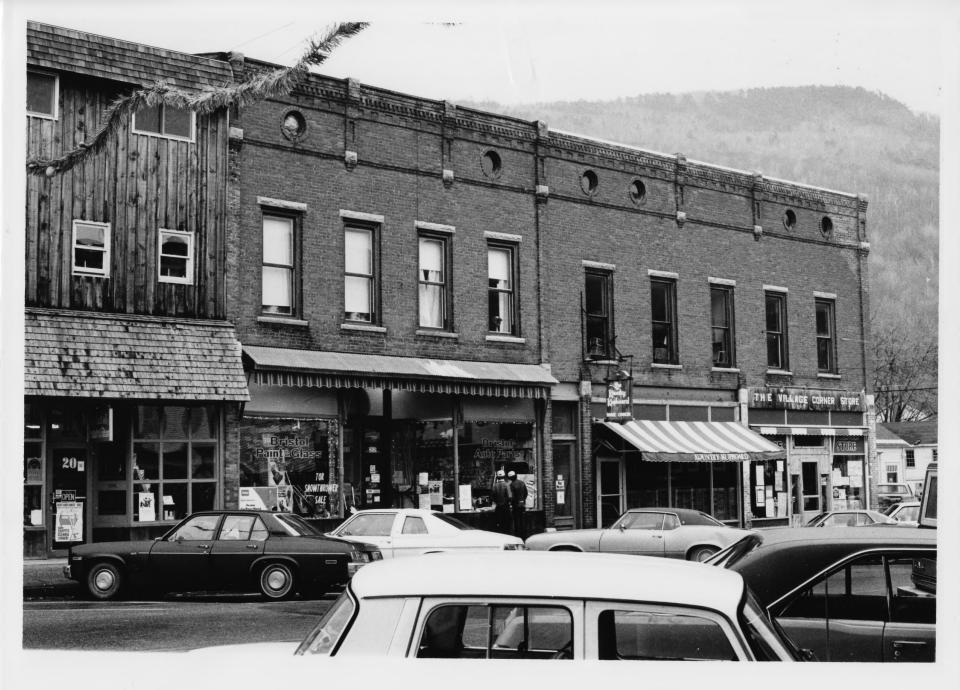

Bristol Downtown Historic District
Bristol, Vermont
Credit: Gina Campoli
Date: December, 1982
Negative Filed at Vermont Division for
Historic Preservation
Description: South side of Main Street (L to
R; #'s 6, 7, 8, 9, 10, 11, 12, 13, 14);
View Southwest
Photograph 1