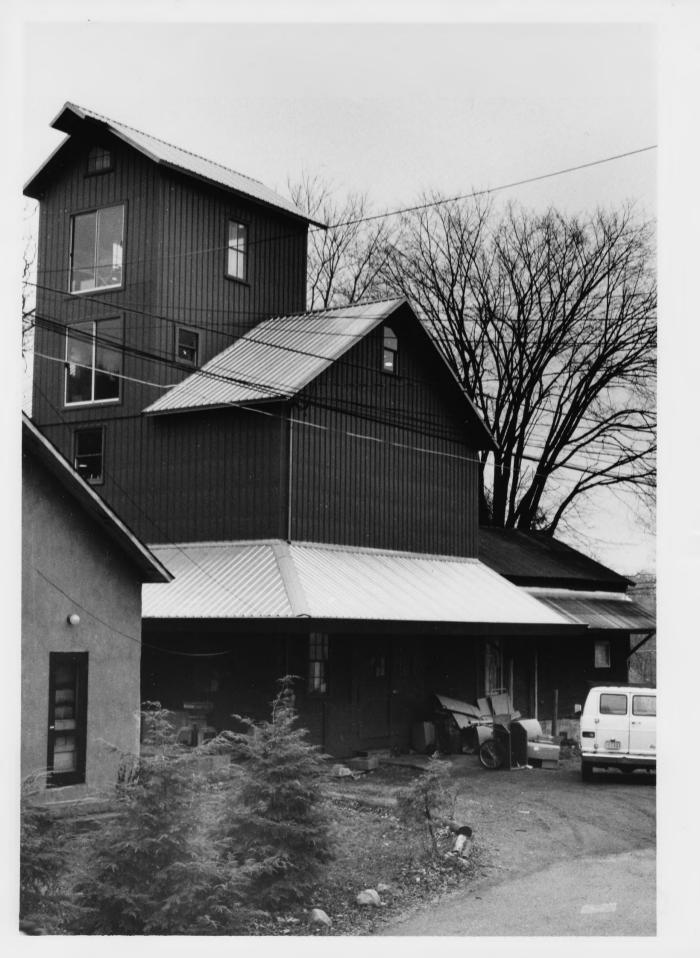

# 8

Bristol Downtown Historic District

Bristol, Vermont Credit: Gina Campoli

Date: December, 1982

Negative Filed at Vermont Division for

Historic Preservation

Description: Kilbourn Grist Mill (#5); View

Southwest Photograph 8