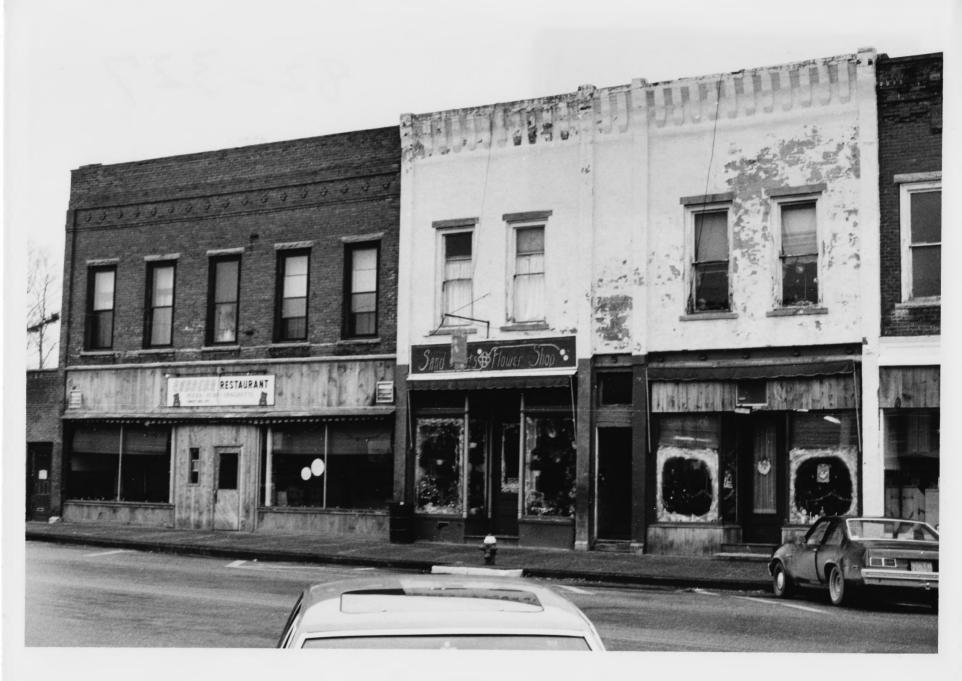

82-327-19

#2

Bristol Downtown Historic District
Bristol, Vermont
Credit: Gina Campoli
Date: December, 1982
Negative Filed at Vermont Division for
Historic Preservation
Description: South side of Main Street (L to
R) #'s 1, 2, 3, 6, 7, 8, 9, 10, 11); View
Southeast
Photograph 2