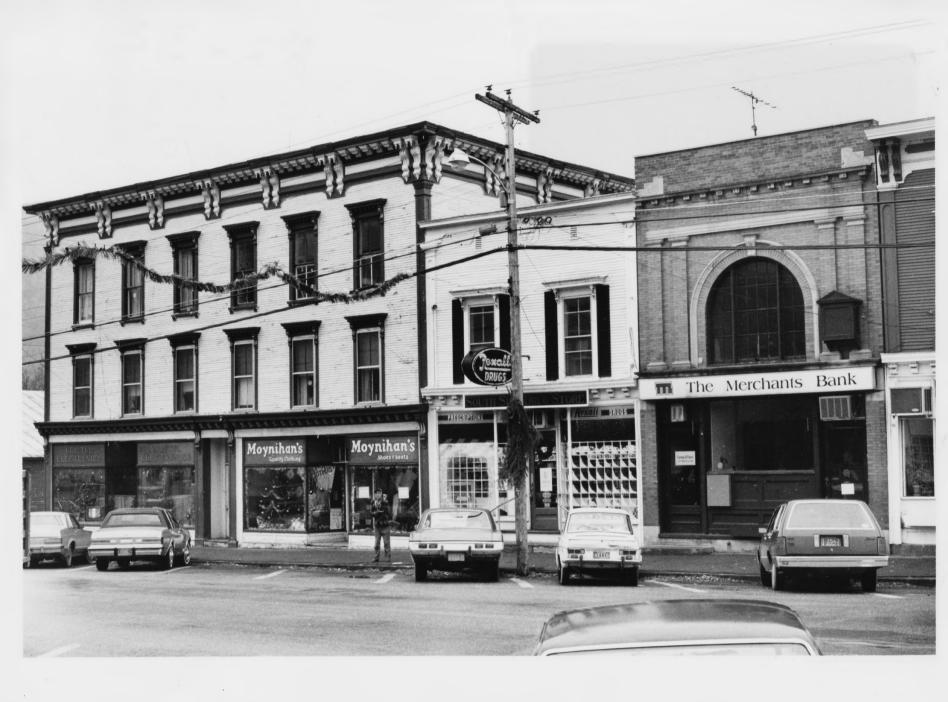

Land En 2 8

Bristol Downtown Historic District

Bristol, Vermont

Credit: Gina Campoli Date: December, 1982

Negative Filed at Vermont Division for

Historic Preservation

Description: Dunshee Block (#6); View South

Photograph 9

Bristol Downtown Historic District

Bristol, Vermont

Credit: Gina Campoli Date: December, 1982

Negative Filed at Vermont Division for

Historic Preservation

Description: (L) Dunshee Block (#6); (C) South

Side Drug Store (#7); (R) Merchants Bank

(#8); View Southeast

Photograph 10

82-328

#10

Bristol Downtown Historic District

Bristol, Vermont

Credit: Gina Campoli Date: December, 1982