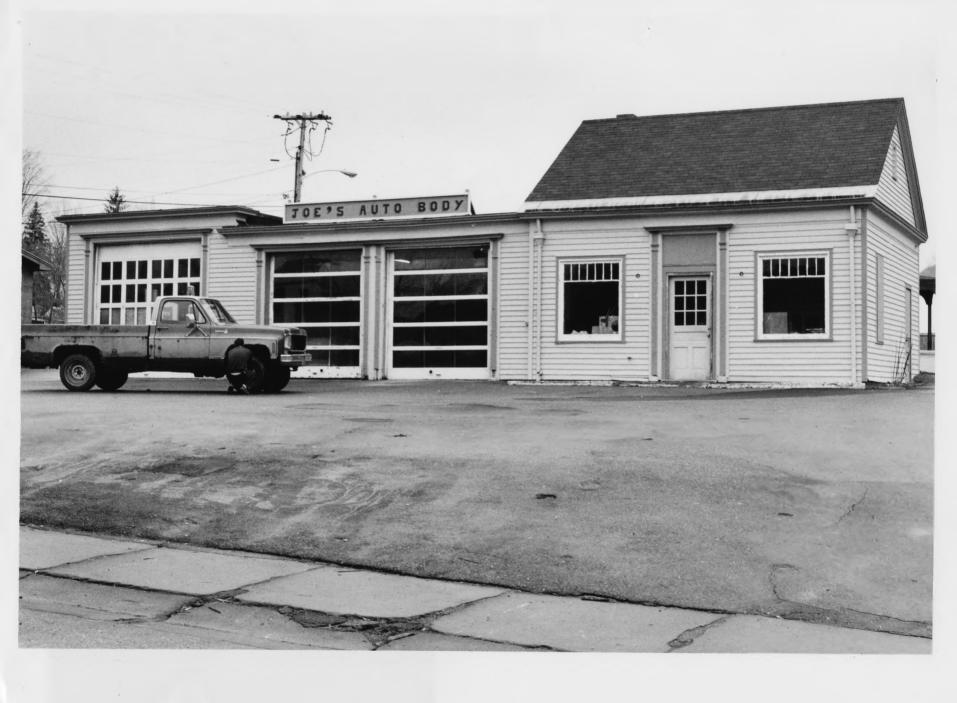

Bristol Downtown Historic District

Bristol, Vermont

Credit: Gina Campoli Date: December, 1982

Negative Filed at Vermont Division for

Historic Preservation

Description: Joe's Auto Body (#16); View

Northwest Photograph 16