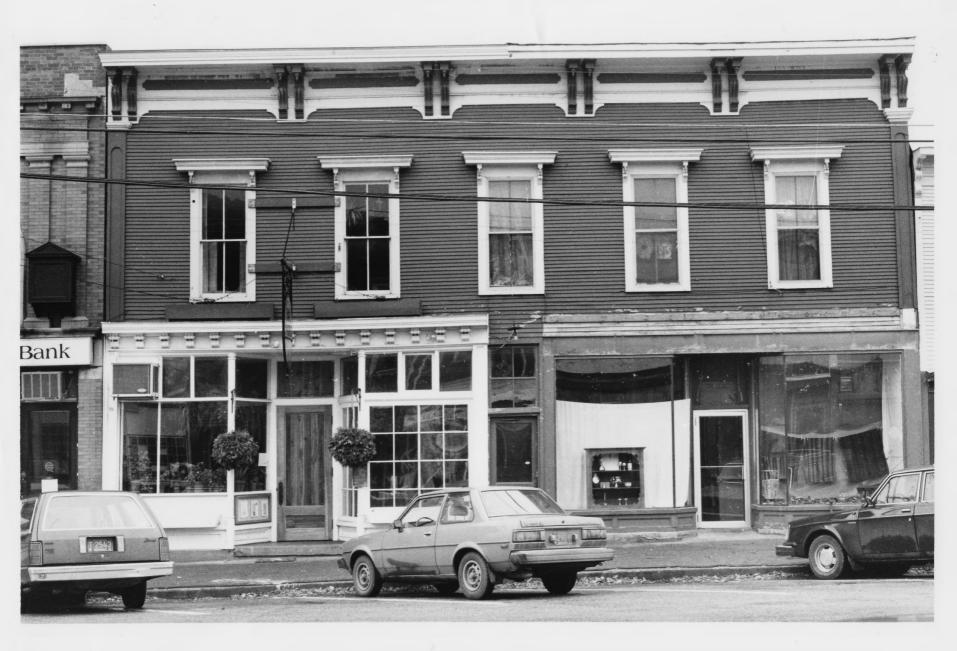

Negative Filed at Vermont Division for

Historic Preservation

Description: Patterson Block (#9); View South

Photograph 11

#12

Bristol Downtown Historic District

Bristol, Vermont

Credit: Gina Campoli