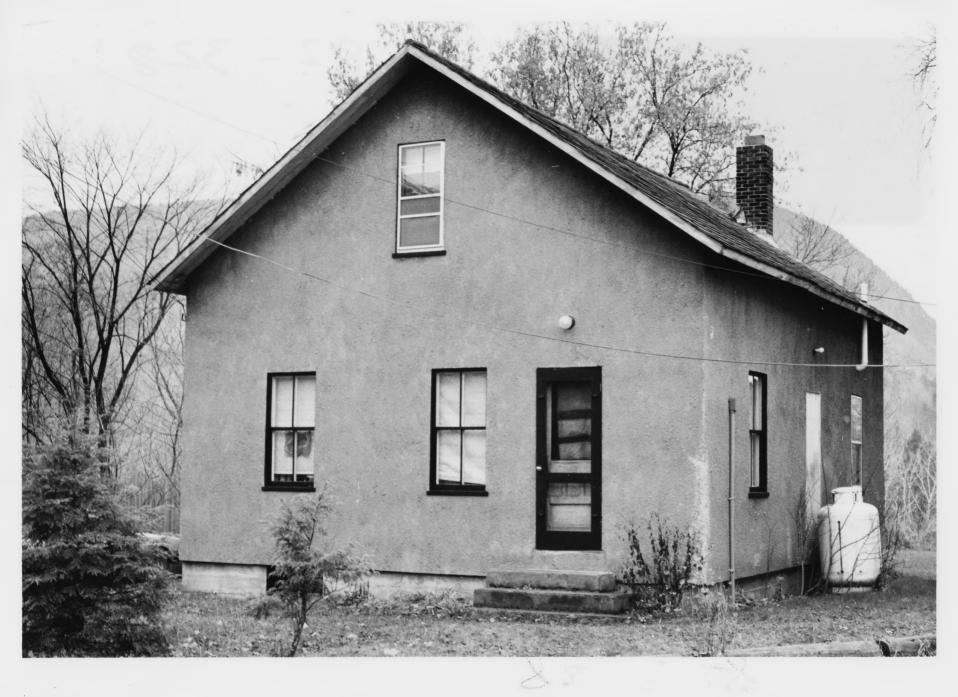

View Southwest Photograph 6

Bristol Downtown Historic District

Bristol, Vermont

Credit: Gina Campoli Date: December, 1982

Negative Filed at Vermont Division for

Historic Preservation

Description: Kilbourn Grist Mill Office (#4);

View Southeast Photograph 7 82-328

#7