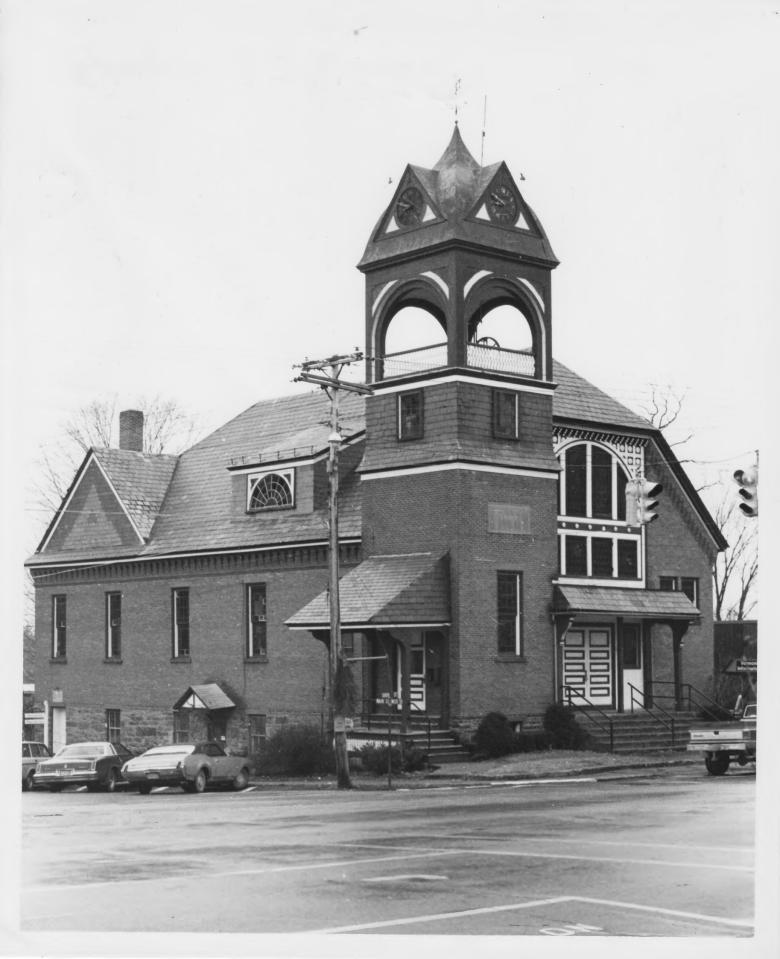

# (3)

Bristol Downtown Historic District

Bristol, Vermont

Credit: Gina Campoli Date: December, 1982

Negative Filed at Vermont Division for

Historic Preservation

Description: Holley Hall (#14); View

Southwest Photograph 13