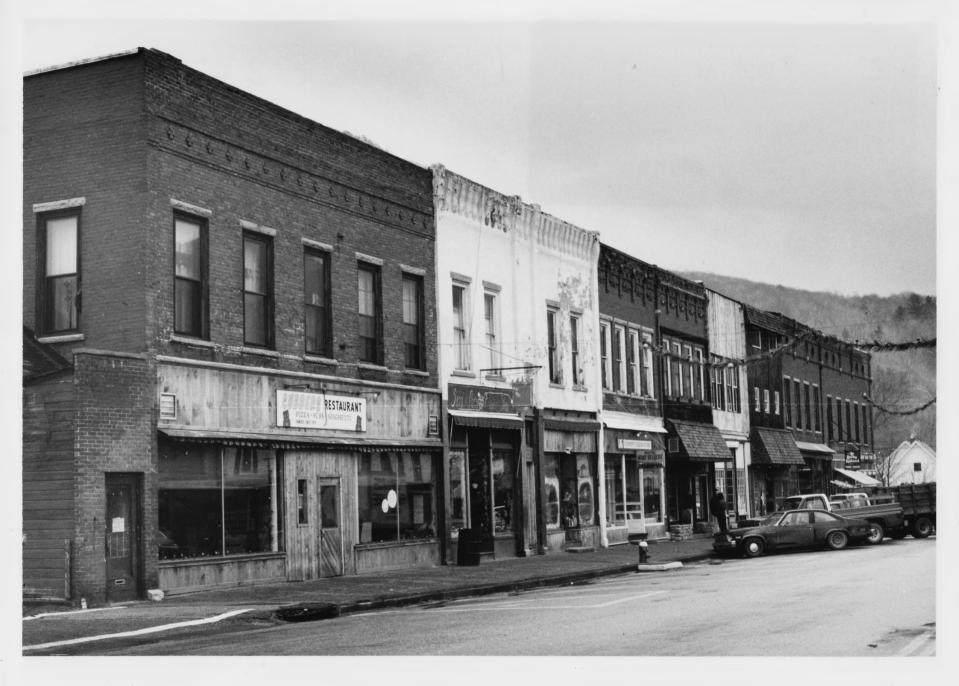

Negative Filed at Vermont Division for

Historic Preservation

Description: Patterson Block (#9); View South

Photograph 11

#12

Bristol Downtown Historic District

Bristol, Vermont

Credit: Gina Campoli

Date: December, 1982

Negative Filed at Vermont Division for

Historic Preservation

Description: Lathrop Block (#13); View

Southeast Photograph 12

82-328-2A/3