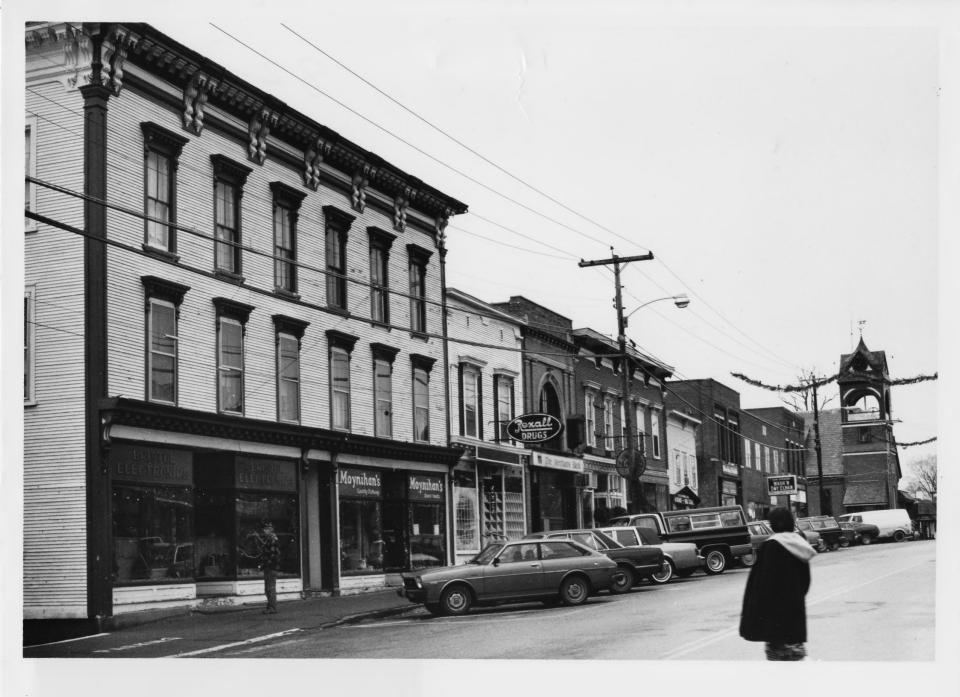

Bristol Downtown Historic District
Bristol, Vermont
Credit: Gina Campoli
Date: December, 1982
Negative Filed at Vermont Division for
Historic Preservation
Description: South side of Main Street (L to
R; #'s 6, 7, 8, 9, 10, 11, 12, 13, 14);
View Southwest
Photograph 1

82-327-19

#2

Bristol Downtown Historic District
Bristol, Vermont
Credit: Gina Campoli
Date: December, 1982
Negative Filed at Vermont Division for
Historic Preservation
Description: South side of Main Street (L to
R) #'s 1, 2, 3, 6, 7, 8, 9, 10, 11); View
Southeast
Photograph 2