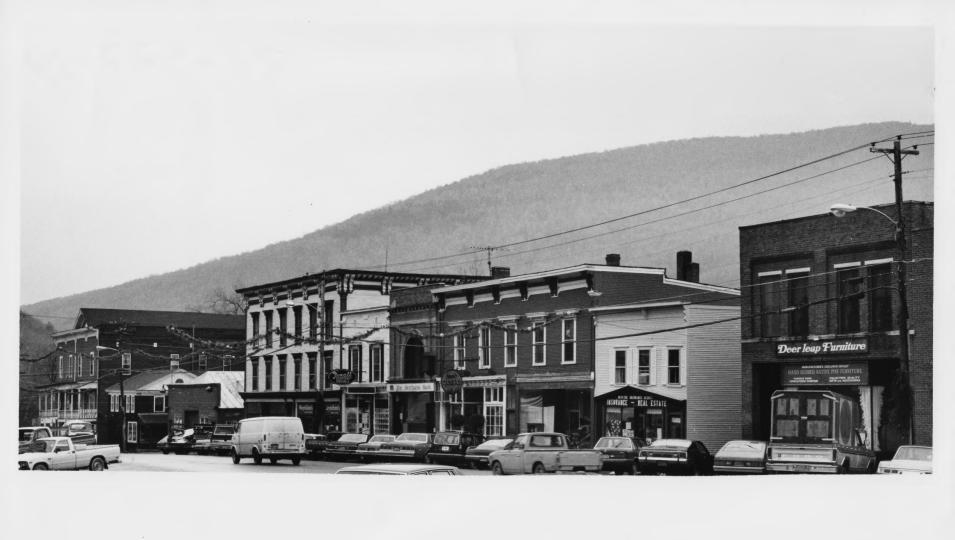

Land En 2 8

Bristol Downtown Historic District

Bristol, Vermont

Credit: Gina Campoli Date: December, 1982

Negative Filed at Vermont Division for

Historic Preservation

Description: Dunshee Block (#6); View South

Photograph 9

Bristol Downtown Historic District

Bristol, Vermont

Credit: Gina Campoli Date: December, 1982

Negative Filed at Vermont Division for

Historic Preservation

Description: (L) Dunshee Block (#6); (C) South

Side Drug Store (#7); (R) Merchants Bank

(#8); View Southeast

Photograph 10

82-328

#10

Bristol Downtown Historic District

Bristol, Vermont

Credit: Gina Campoli Date: December, 1982