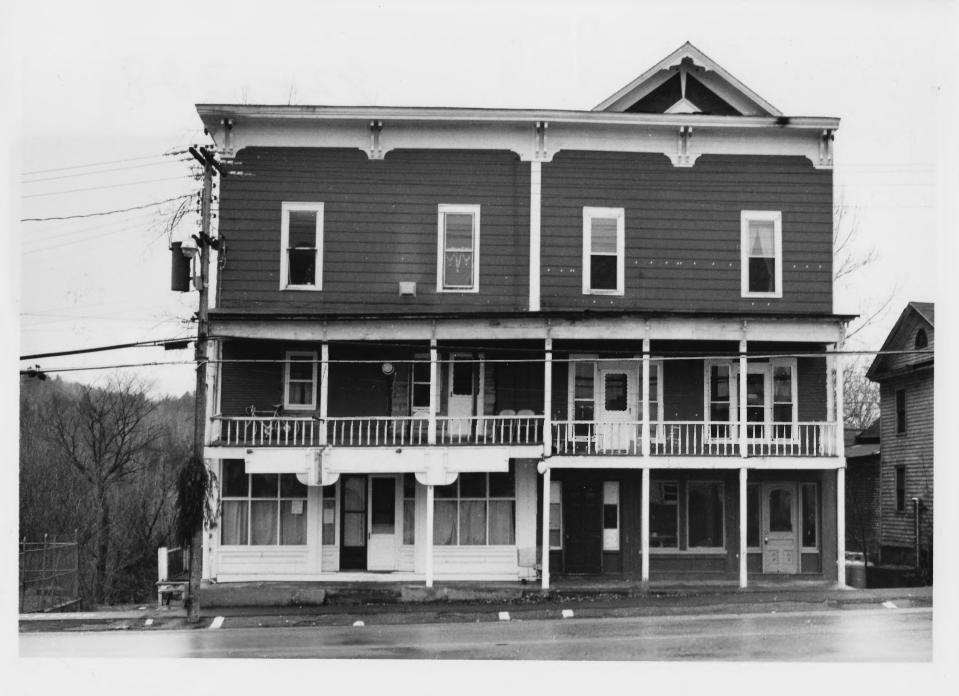

Bristol Downtown Historic District

Bristol, Vermont

Credit: Gina Campoli Date: December, 1982

Negative Filed at Vermont Division for

Historic Preservation

Description: Union Block (L to R: #'s 15A,

15B); View Northwest

Photograph 14

82-327

Bristol Downtown Historic District
Bristol, Vermont
Credit: Gina Cámpoli
Date: December, 1982
Negative Filed at Vermont Division for
Historic Preservation
Description: Union Block (L to R: #'s 15E, 15F, 15G); View Northeast
Photograph 15