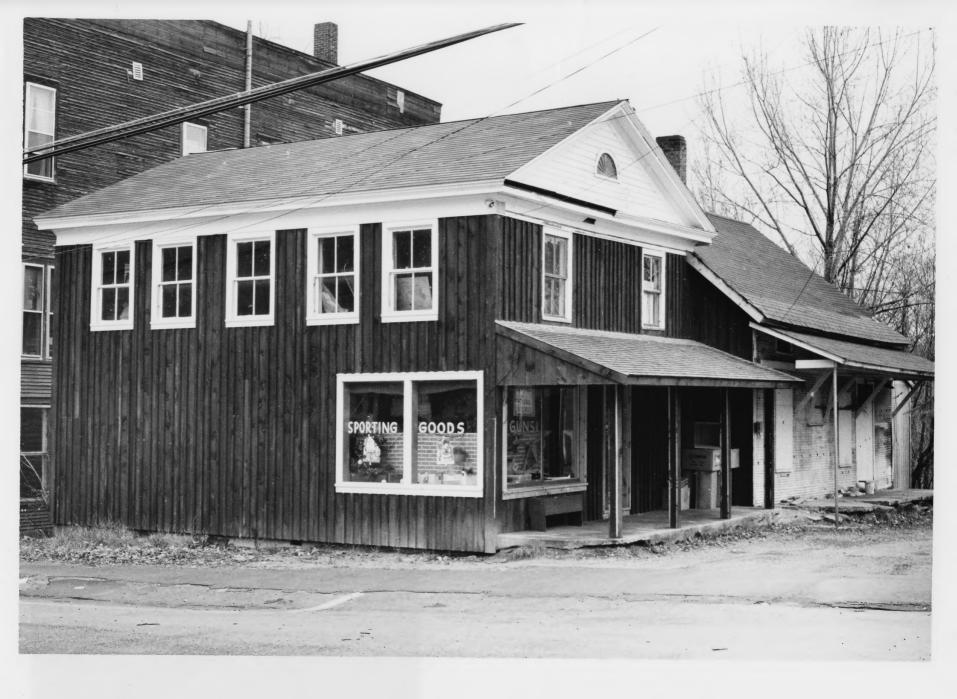

#6

Bristol Downtown Historic District Bristol, Vermont Credit: Gina Campoli

Credit: Gina Campoli Date: December, 1982

Negative Filed at Vermont Division for

Historic Preservation

Description: Stokes-Jackman Garage (#3);

View Southwest Photograph 6

Bristol Downtown Historic District

Bristol, Vermont

Credit: Gina Campoli Date: December, 1982

Negative Filed at Vermont Division for

Historic Preservation

Description: Kilbourn Grist Mill Office (#4);