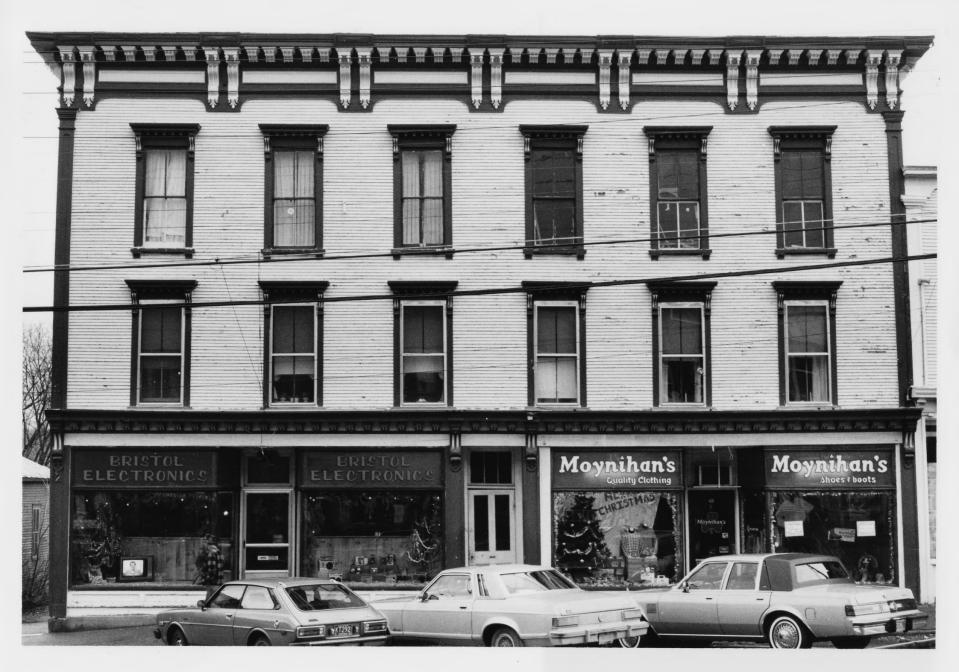

Bristol Downtown Historic District
Bristol, Vermont
Credit: Gina Campoli
Date: December, 1982
Negative Filed at Vermont Division for
Historic Preservation
Description: South side of Main Street (L to
R; #'s 6, 7, 8, 9, 10, 11, 12, 13, 14);
View Southwest
Photograph 1

82-327-19

#2

Bristol Downtown Historic District
Bristol, Vermont
Credit: Gina Campoli
Date: December, 1982
Negative Filed at Vermont Division for
Historic Preservation
Description: South side of Main Street (L to
R) #'s 1, 2, 3, 6, 7, 8, 9, 10, 11); View
Southeast
Photograph 2