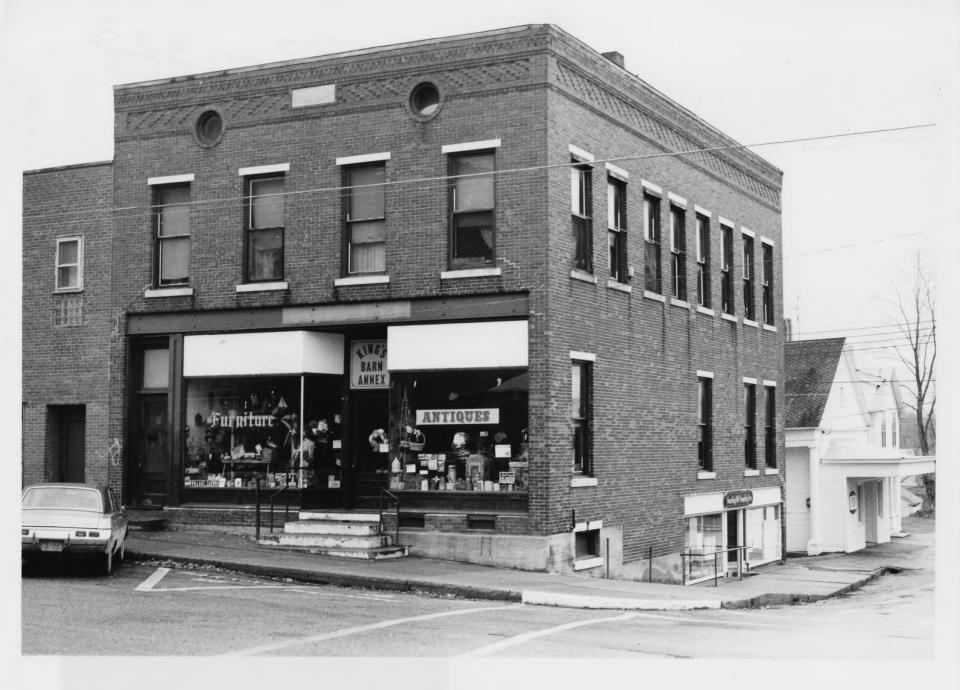

Bristol Downtown Historic District

Bristol, Vermont

Credit: Gina Campoli Date: December, 1982

Negative Filed at Vermont Division for

Historic Preservation

Description: Thomas Block (#2); View

Southeast Photograph 5