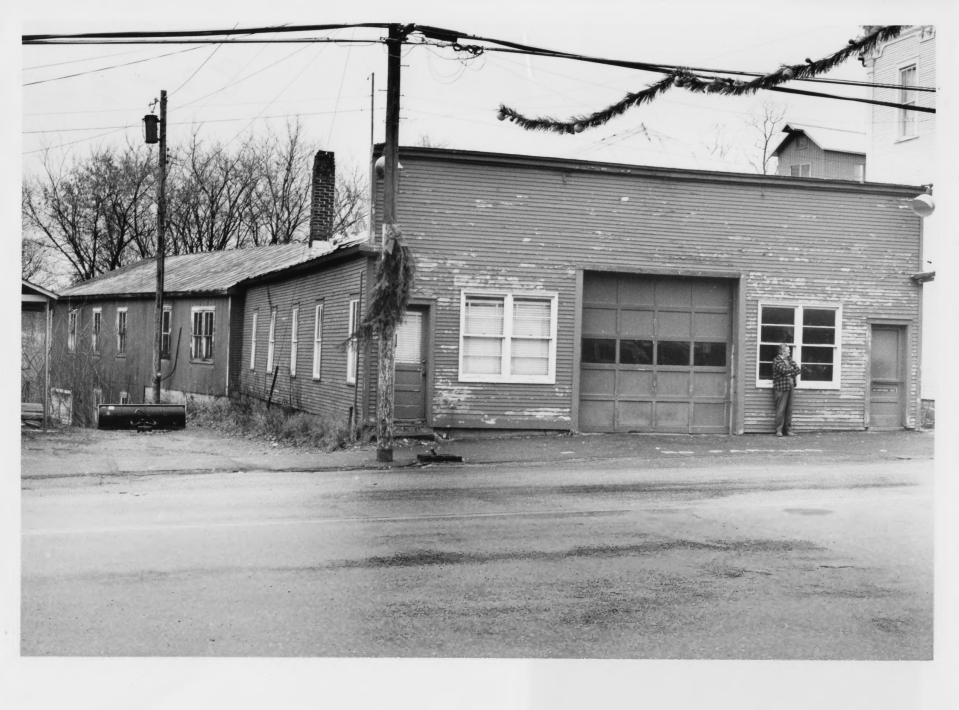

Bristol Downtown Historic District

Bristol, Vermont

Credit: Gina Campoli Date: December, 1982

Negative Filed at Vermont Division for

Historic Preservation

Description: Joe's Auto Body (#16); View

Northwest Photograph 16