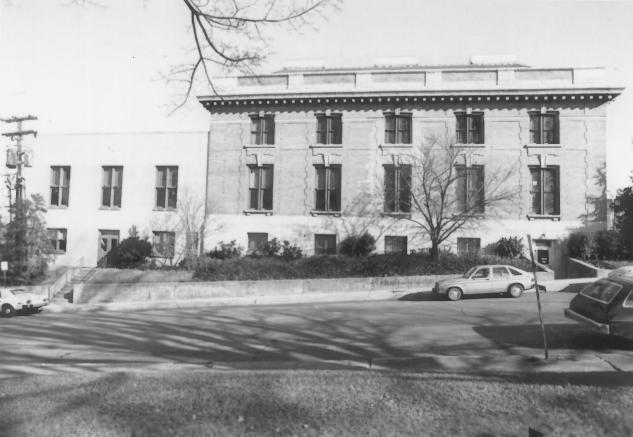

```
MAIN POST OFFICE, CLEVELAND, TENN.
155 BROAD STREET.CLEVELAND.BRADLEY.TENN.
PHOTO BY: TOM CRYE
DATE: 2 DEC. 1982
NEG: J. MICHAEL SMITH, ARCHITECT
     CLEVELAND. TENN.
View looking north
View of south elevation, with original building and 1961
  addition and original concrete retaining wall.
#5 of 13
```