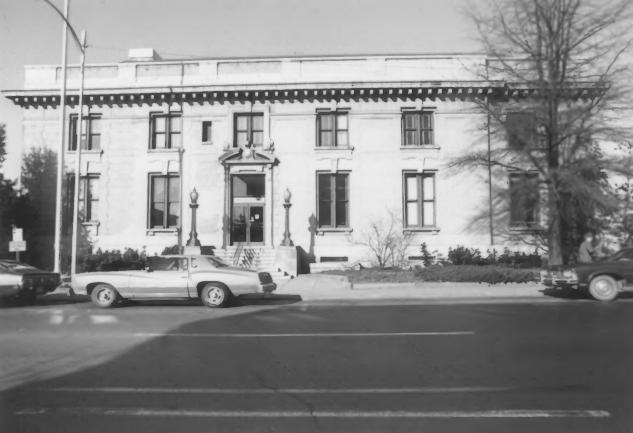

MAIN POST OFFICE.CLEVELAND.TENN. 155 BROAD STREET, CLEVELAND, BRADLEY, TENN. PHOTO BY: TOM CRYF DATE: 2 DEC. 1982 NEG: J. MICHAEL SMITH, ARCHITECT CLEVELAND, TENN. View facing west View of east elevation- Main entrance #3 of 13