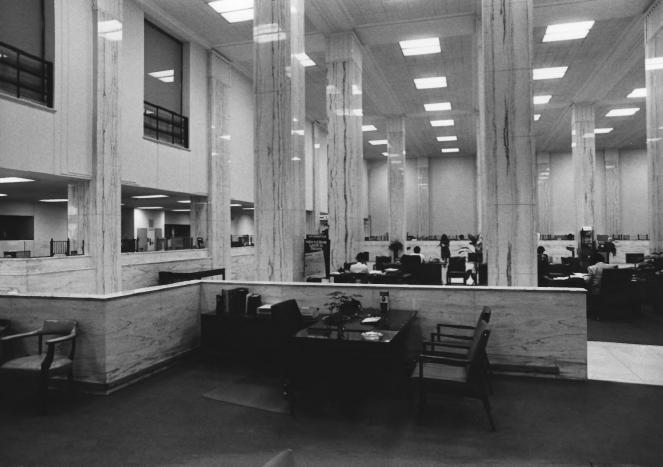

Photo Number:

First National-John A. Hand **Building** SE corner 1st Avenue & 20th Stree North Birmingham. Jefferson County. Alabama. Greg Church, July, 1983 Alabama Historical Commission Bank lobby c. 1940 Photo number: