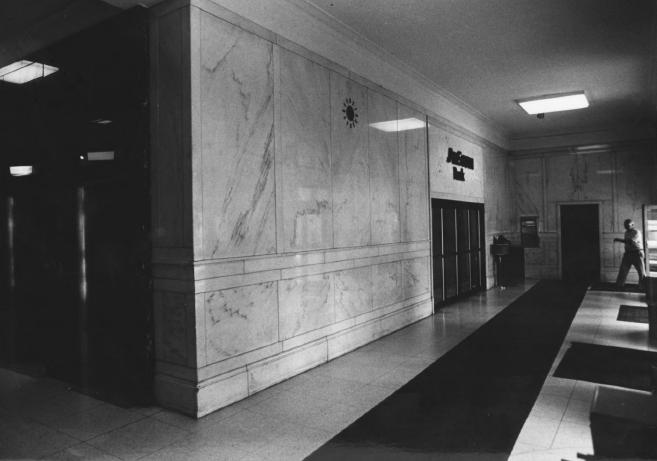

Photo number: #5

First National--John A. Hand Building SE corner 1st Avenue & 20th Street North Birmingham, Jefferson County, Alabama.

Greg Church, July, 1983 Alabama Historical Commission

Entrance lobby c. 1940