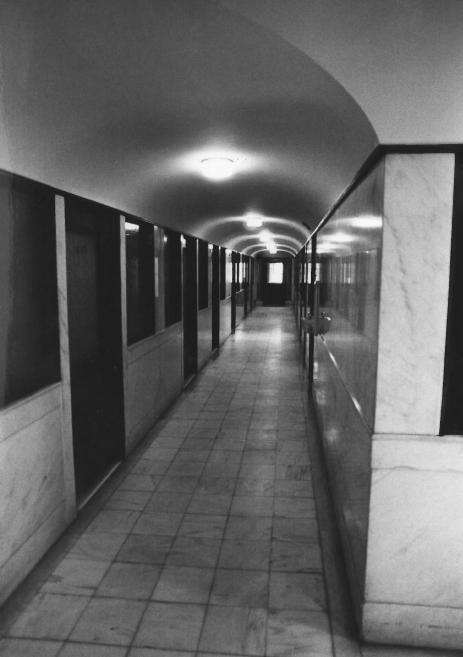

Photo number: #4

First National—John A. Hand Building SE corner 1st Avenue & 20th Street North Birmingham, Jefferson County, Alabama

Greg Church, July, 1983 Alabama Historical Commission

Interior hallway