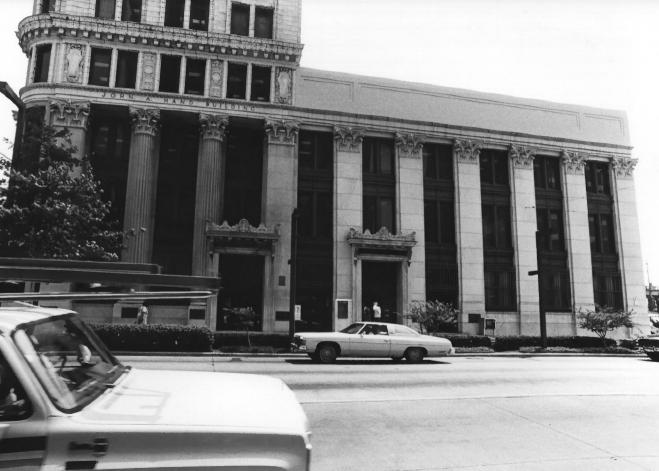

Photo number: #2

First National-John A. Hand Building SE corner 1st Avenue & 20th Street North Birmingham. Jefferson County, Alabama.

Greg Church, July, 1983 Alabama Historical Commission

View of 1940 addition

Photo number:

First National—John A. Hand Building SE corner 1st Avenue & 20th Street North

Birmingham, Jefferson County,
Alabama
Greg Church, July, 1983
Alabama Historical Commission

View of 1955 addition