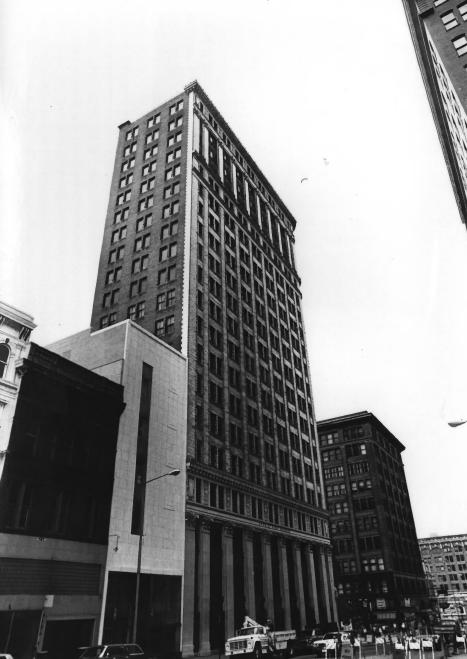

Photo number:

Building SE corner 1st Avenue & 20th Street North Birmingham, Jefferson County, Alabama. Greg Church, July, 1983 Alabama Historical Commission

First National—John A. Hand

View from the west, showing west elevation