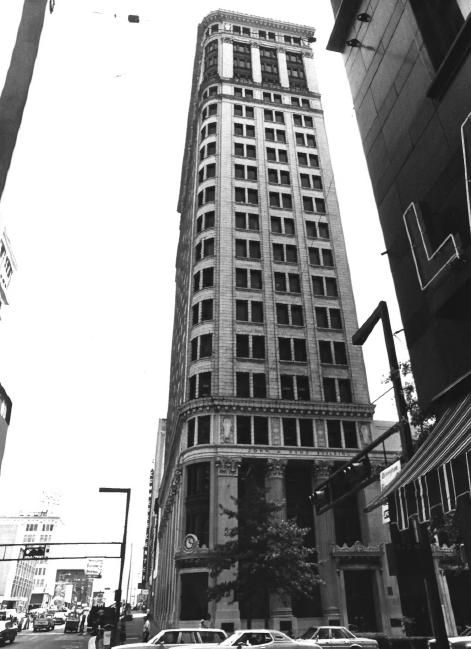

Photo number:

Building SE corner 1st Avenue & 20th Street North Birmingham, Jefferson County, Alabama. Greg Church, July, 1983 Alabama Historical Commission

First National—John A. Hand

View from the west, showing west elevation