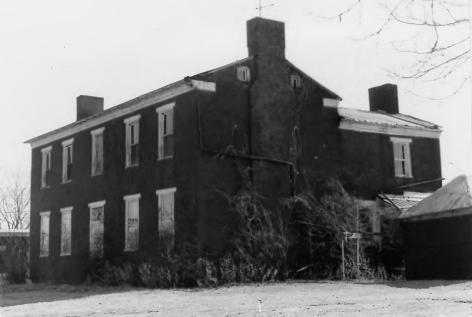

```
Barren County Multiple Resource Nomination
Barren County, Kentucky
Jayne C. Henderson
Photographer - Fall 1981
Site Bn-166
Photo 84
Franklin Settle House
Rear view
Taken from the east
```

Barren County Miltiple Resource Nomination Barren County, Kentucky Jayne C. Henderson Photographer - Fall 1981 Site Bn-166 Photo 85 Franklin Settle House Molded cornice detail Taken from the west