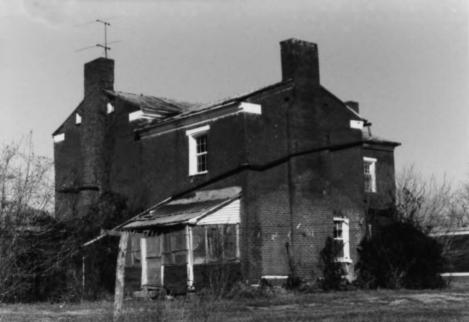

```
Barren County Multiple Resource Nomination
Barren County, Kentucky
Jayne C. Henderson
Photographer - Fall 1981
Site Bn-166
Photo 83
Franklin Settle House
Side view
Taken from the southeast
```