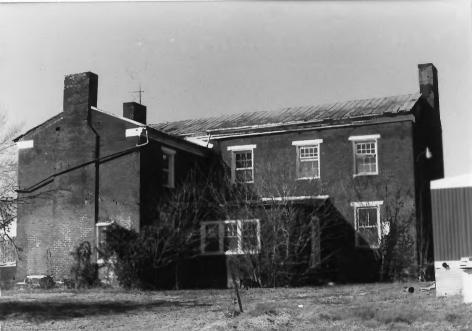

```
Barren County Multiple Resource Nomination
Barren County, Kentucky
Jayne C. Henderson
Photographer - Fall 1981
Site Bn-166
Photo 84
Franklin Settle House
Rear view
Taken from the east
```

Barren County Miltiple Resource Nomination Barren County, Kentucky Jayne C. Henderson Photographer - Fall 1981 Site Bn-166 Photo 85 Franklin Settle House Molded cornice detail Taken from the west