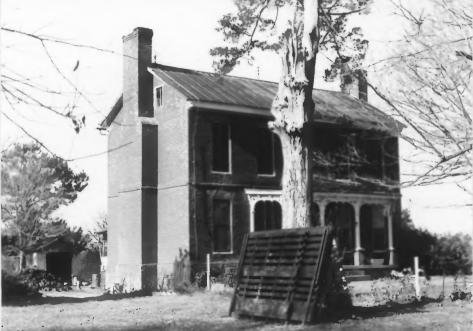

Barren County Multiple Resource Nomination Barren County, Kentucky Jayne C. Henderson Photographer - Fall 1981 Site Bn-172 Photo 89

John Mayfield House Taken from the northeast

Barren County Multiple Resource Nomination Barren County, Kentucky Jayne C. Henderson Photographer - Fall 1981 Site Bn-172 Photo 88