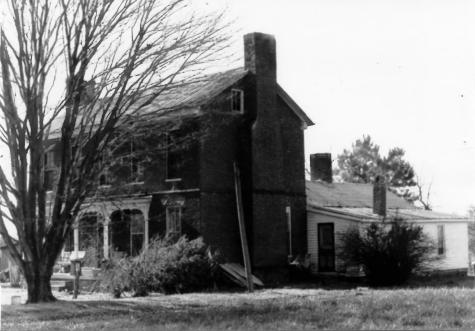

John Mayfield House Taken from the northwest

Barren County Multiple Resource Nomination Barren County, Kentucky Jayne C. Henderson Photographer - Fall 1981 Site Bn-172

Photo 90 John Mayfield House Molded string course detail