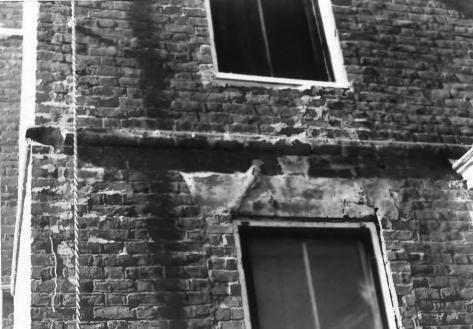

John Mayfield House Taken from the northwest

Barren County Multiple Resource Nomination Barren County, Kentucky Jayne C. Henderson Photographer - Fall 1981 Site Bn-172

Photo 90 John Mayfield House Molded string course detail