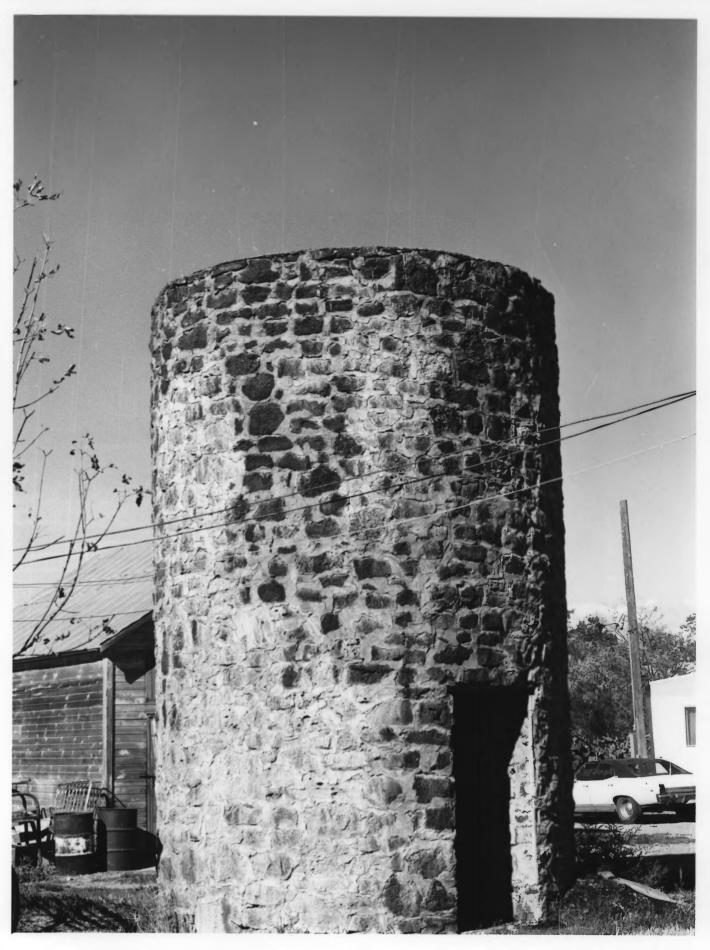

Lava Rock Structures in South Central Idaho Gooding, Thomas, Water Tank House, site 62 Six miles north and six miles west of Shoshone Shoshone vicinity, Lincoln County, Idaho Photograph by Marian Posey-Ploss Summer 1981 Negative on file at the Idaho State Historical Society, Boise, Idaho

View from southeast

Photograph one of two

Lava Rock Structures in South Central Idaho
Gooding, Thomas, Water Tank House, site 62

Six miles north and six miles west of Shoshone
Shoshone vicinity, Lincoln County, Idaho

Photograph by Marian Posey-Ploss

Summer 1981

Negative on file at the Idaho State Historical Society,
Boise, Idaho

Photograph two of two

Detail of exterior wall