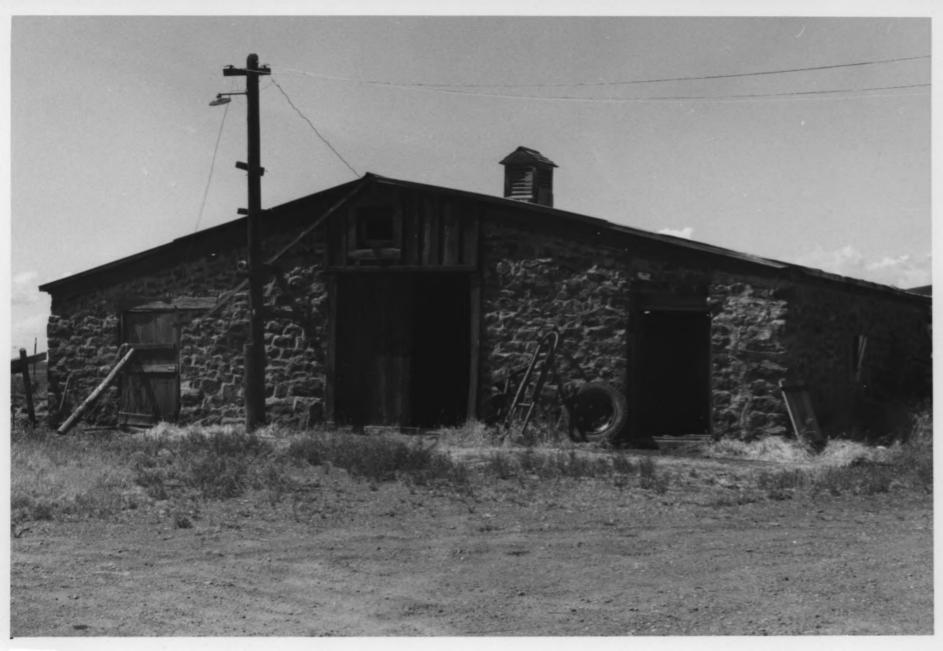

Negative on file at the Idaho State Historical Society, Boise, Idaho

View from northwest

Photograph one of two

Lava Rock Structures in South Central Idaho Berriochoa, Ignacio, Farm, site 67 (barn)

Five miles northwest of Dietrich Dietrich vicinity, Lincoln County, Idaho

Photograph by Jennifer Eastman Attebery July 1983

Negative on file at the Idaho State Historical Society, Boise, Idaho

View from southeast

Photograph two of two