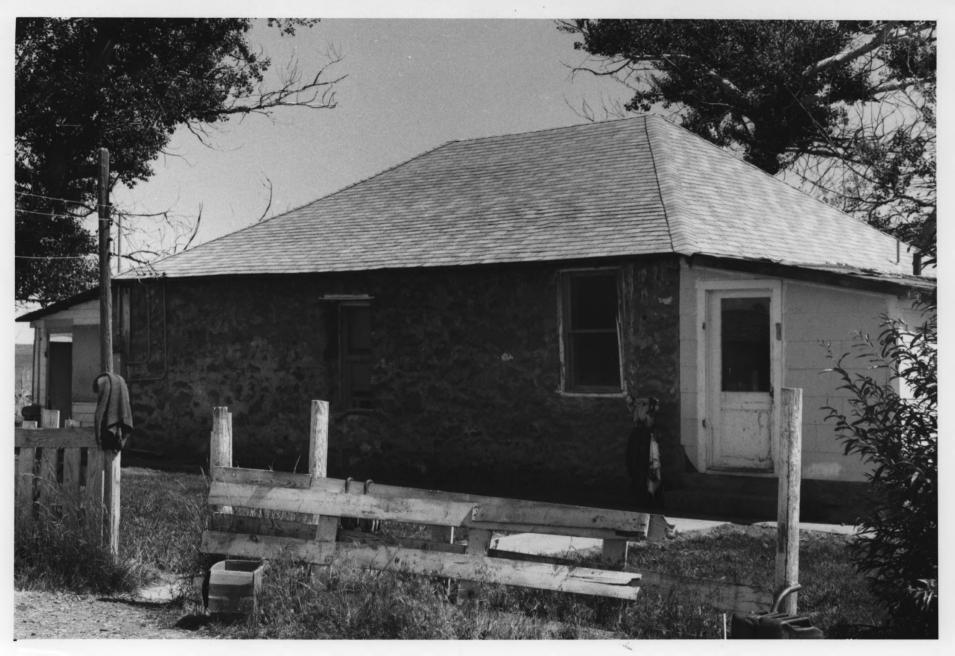

Lava Rock Structures in South Central Idaho Berriochoa, Ignacio, Farm, site 67 (house)

Five miles northwest of Dietrich Dietrich vicinity, Lincoln County, Idaho

Photograph by Jennifer Eastman Attebery July 1983

Negative on file at the Idaho State Historical Society, Boise, Idaho

View from northwest

Photograph one of two

Lava Rock Structures in South Central Idaho Berriochoa, Ignacio, Farm, site 67 (barn)

Five miles northwest of Dietrich Dietrich vicinity, Lincoln County, Idaho